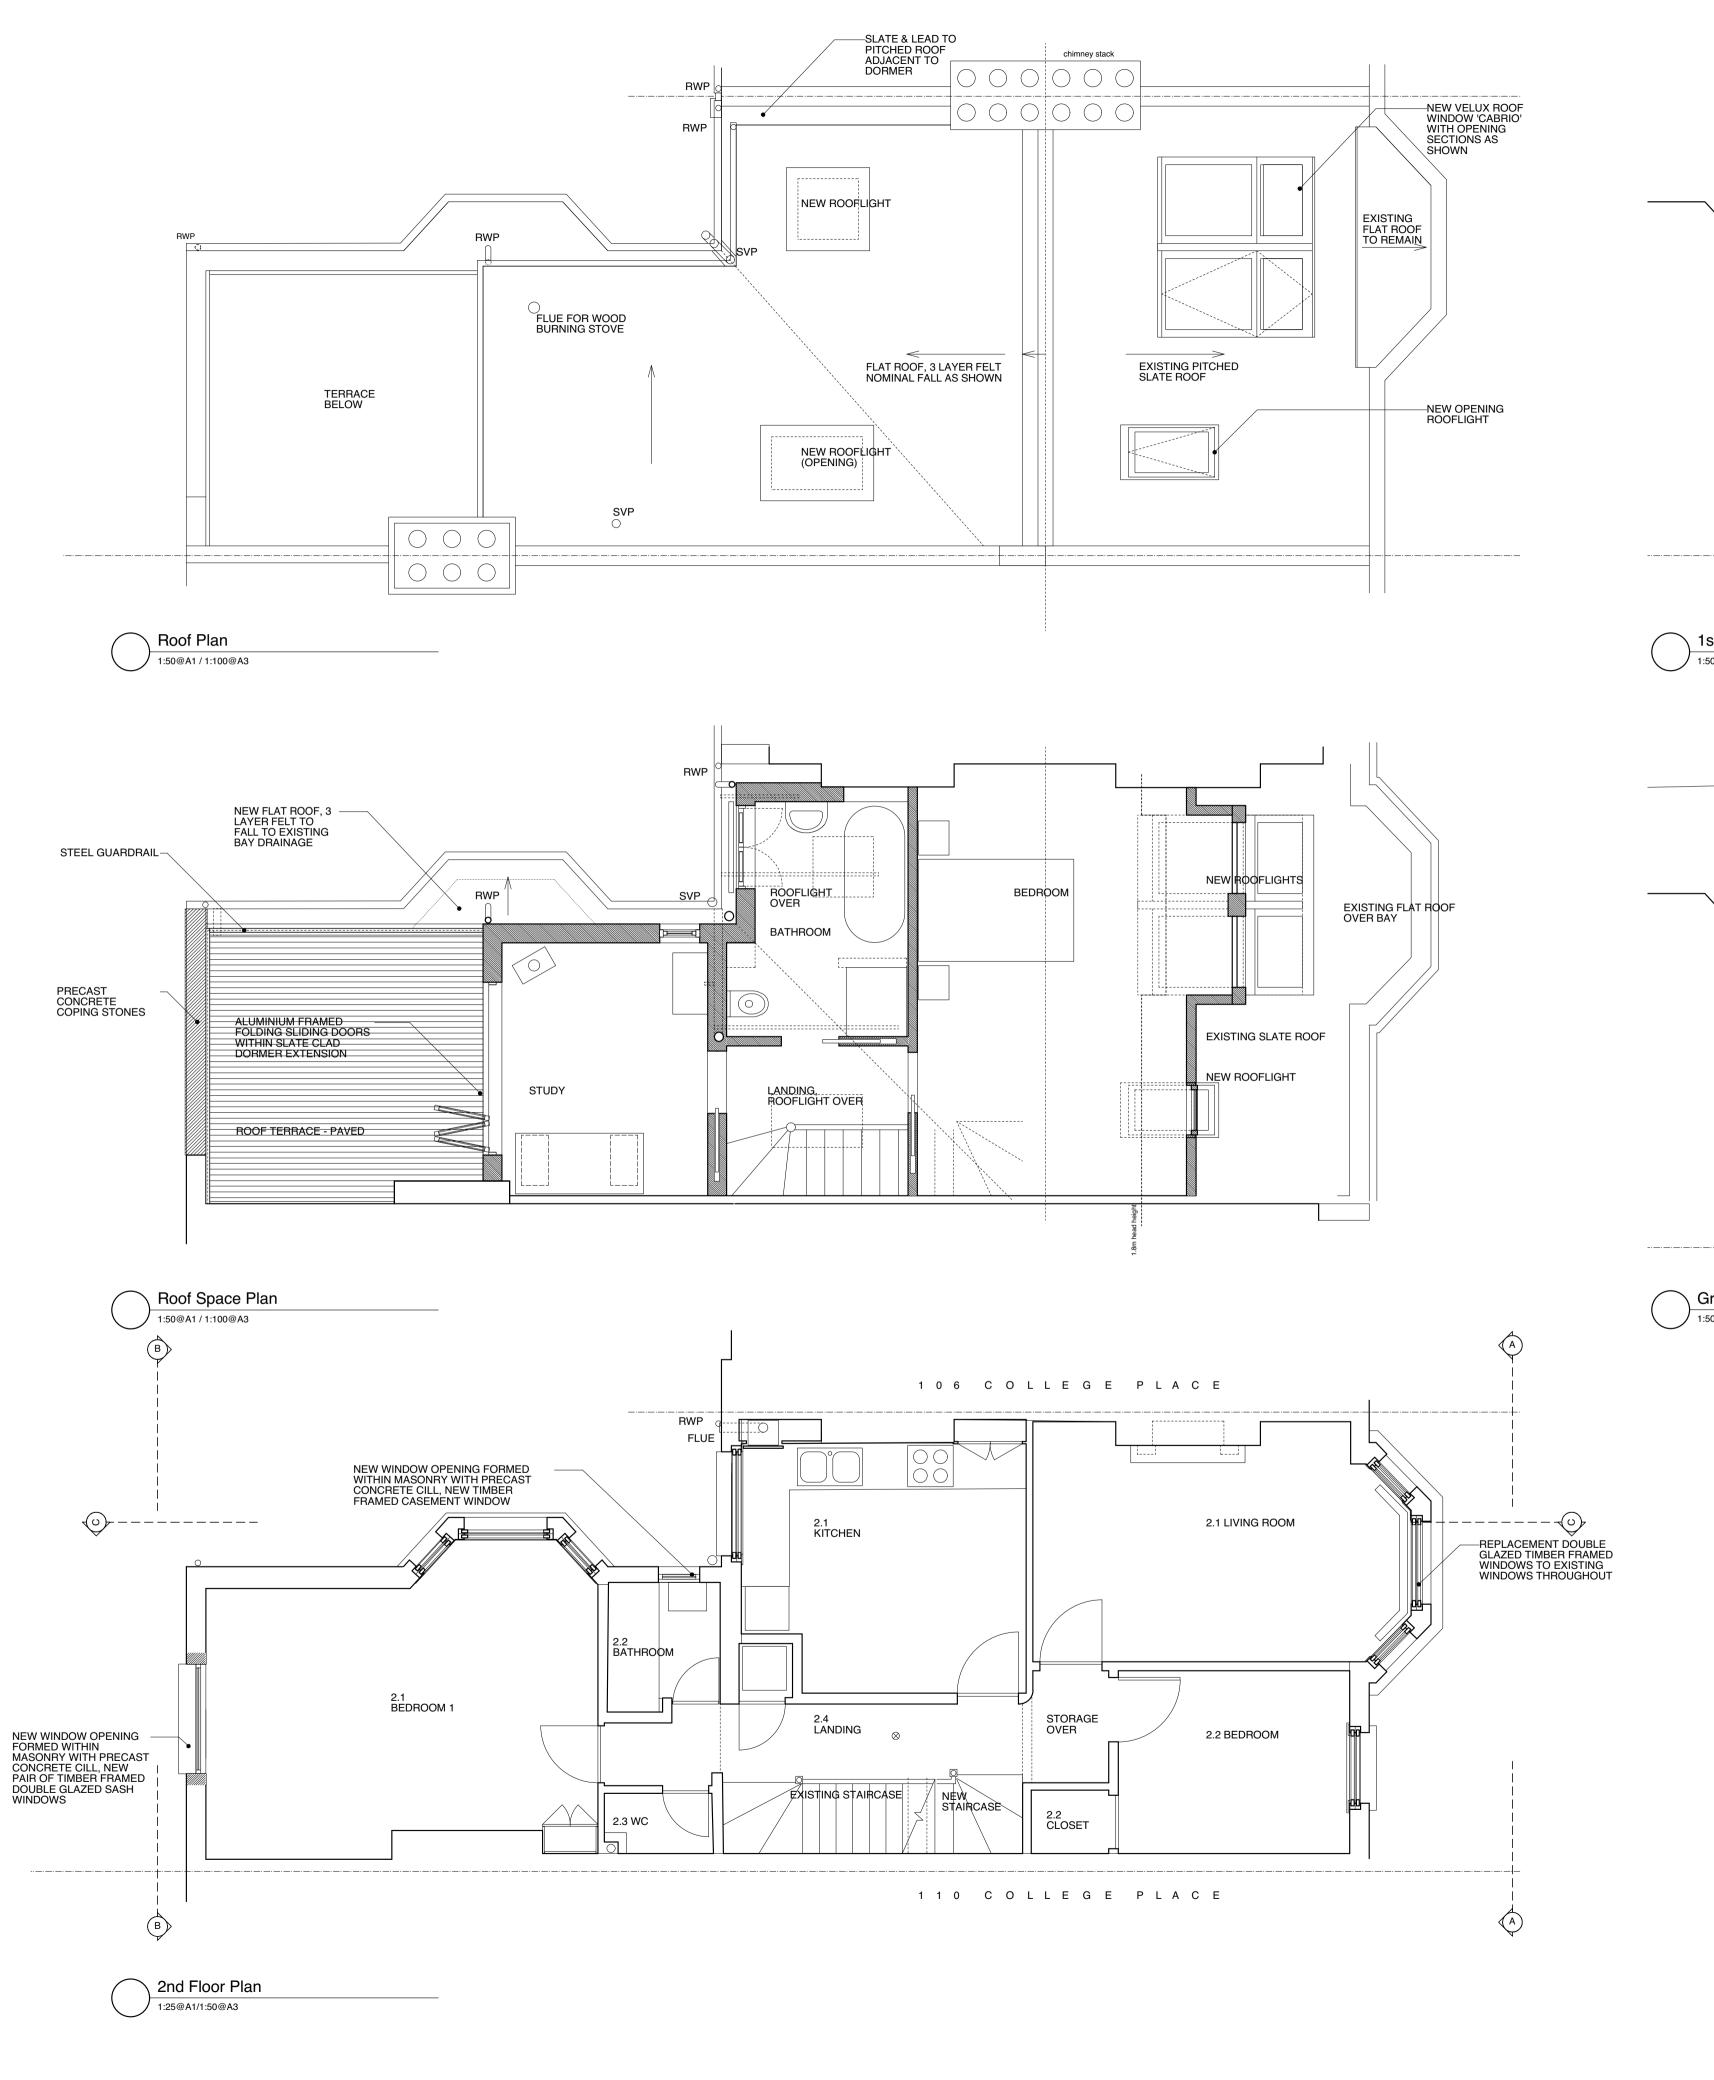

Ground floor plan

1:50@A1 / 1:100@A3

The
Unit 221, Hornsey Town Hall
The Broadway, London N8 9BQ

O20 7923 1559
mail@thearchitects.co.uk

revisions

10 M

- 160701 - for planning

All copyrights retained, all information remains the property of The Architects: London Ltd and may not be reproduced through any medium without written consent. No responsibility is accepted through unauthorised use. All information is subject to statutory consents, easements and survey. Except for planning purposes, do not scale from drawings but use figured dimensions only and verify on site. Please report any discrepancies. Use latest revision.

project 108C College Place, NW1 0DJ
title Proposed plans
scale 1:50@A1 / 1:100@A3

drawing no.

COL 20 -/

The
Unit 221, Hornsey Town Hall
The Broadway, London N8 9BQ

O20 7923 1559
mail@thearchitects.co.uk

—SECTION OF SLATE ROOF TO REMAIN ABOVE DORMER