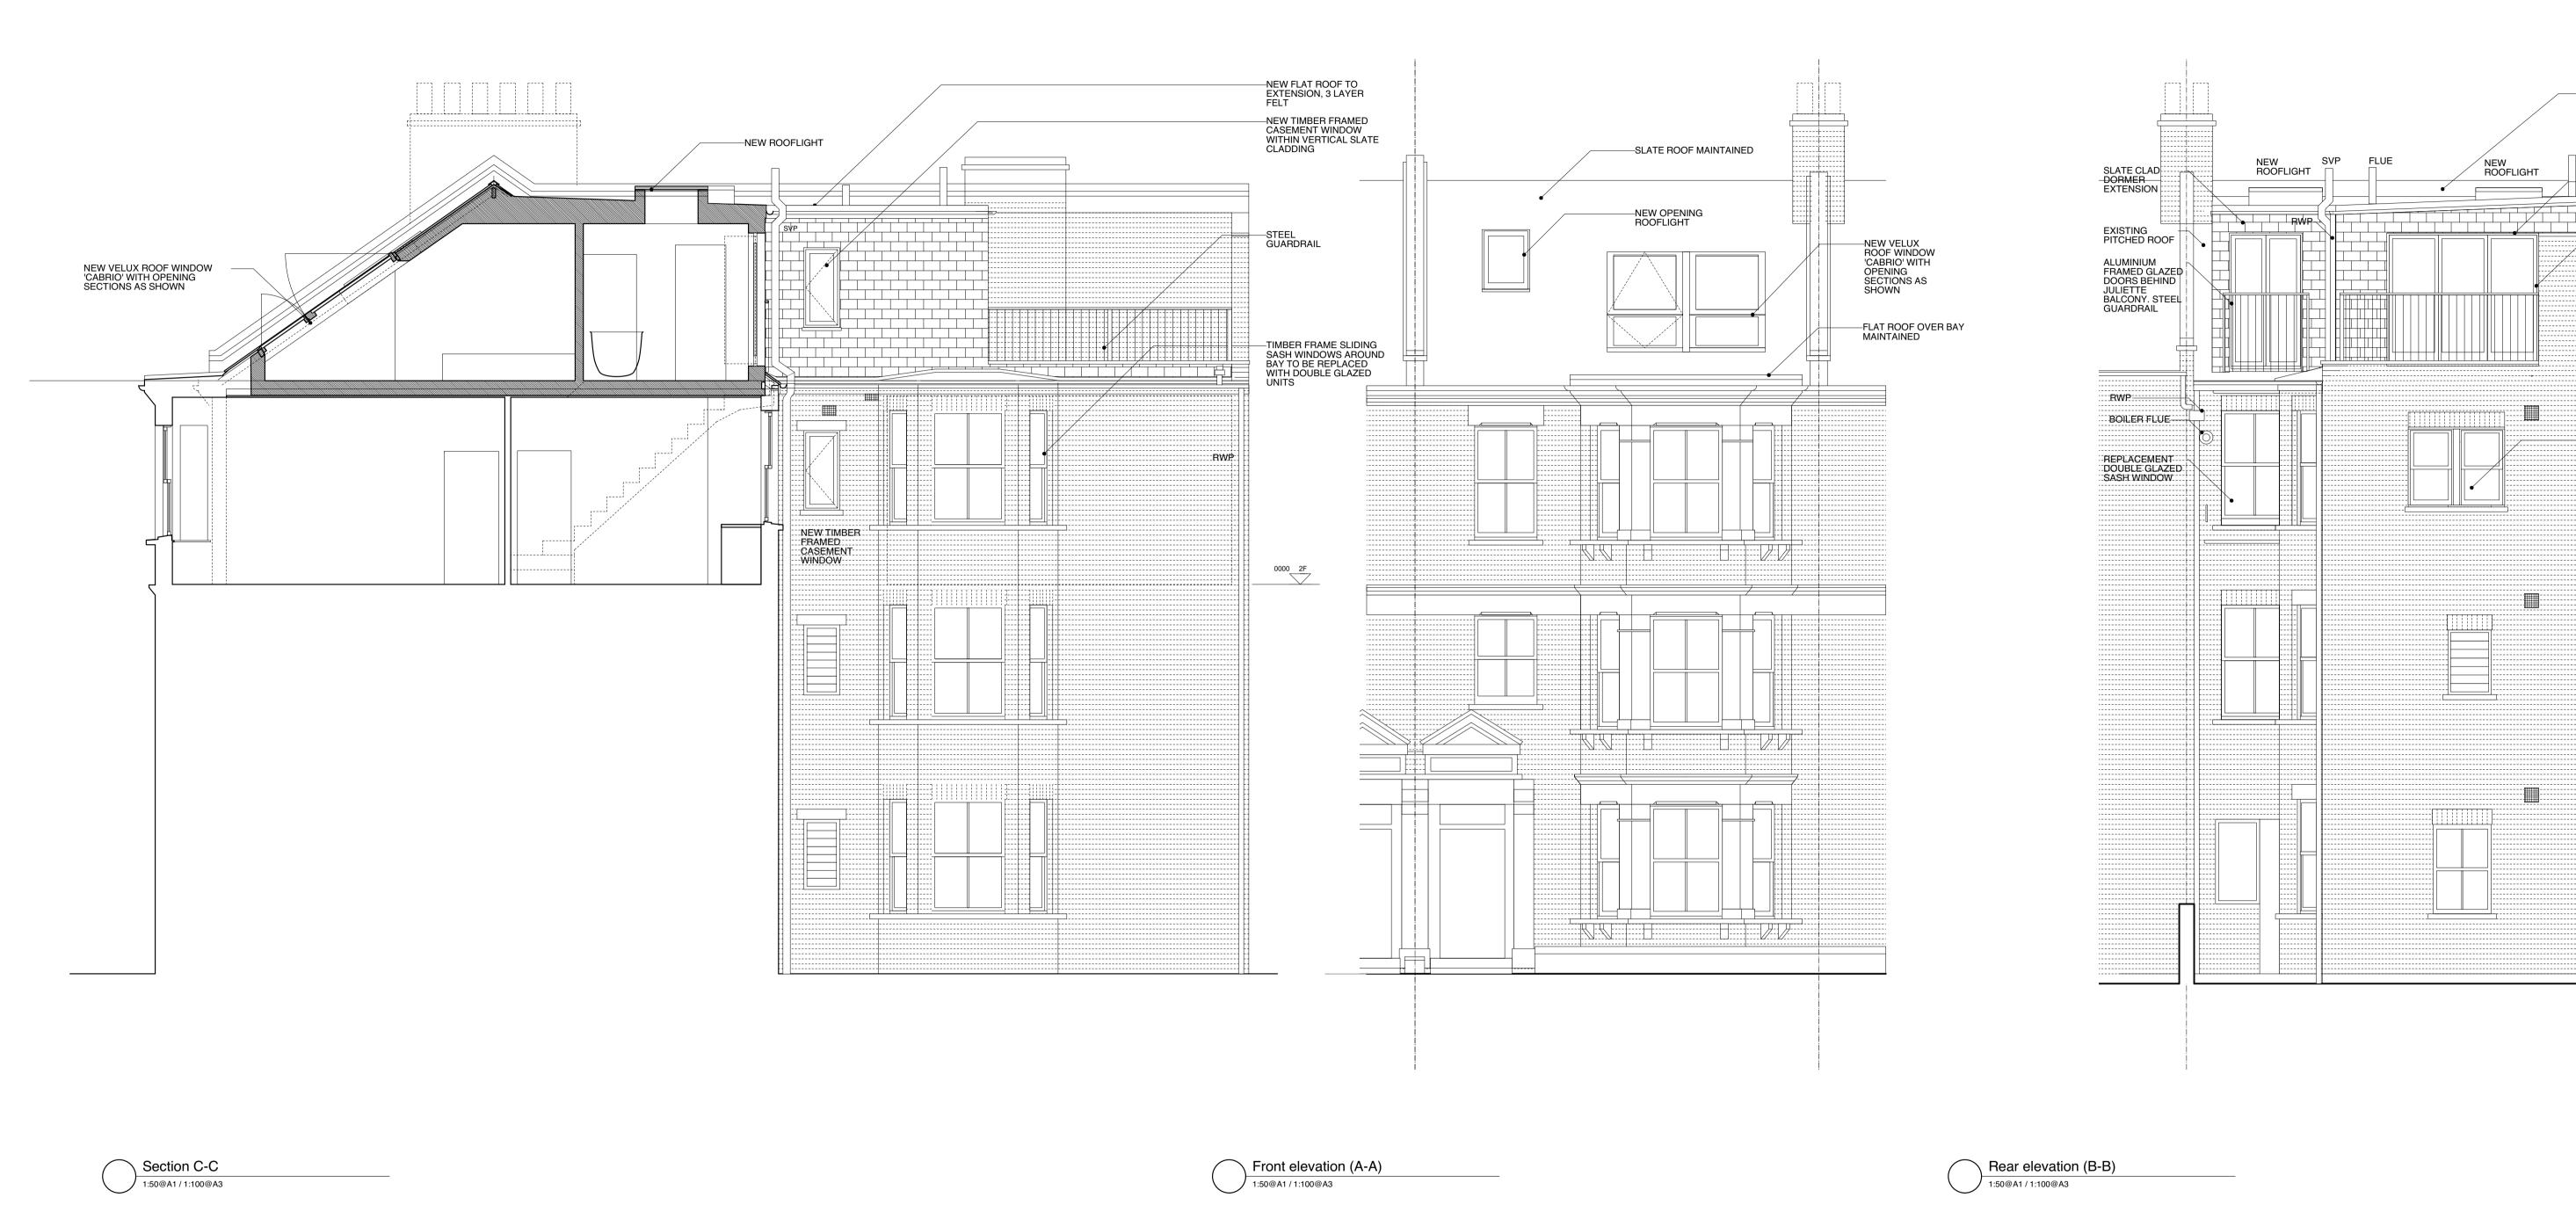

—ALUMINIUM FRAMED FOLDING SLIDING DOORS WITHIN SLATE CLAD DORMER EXTENSION

BRICK WALL
PART-REMOVED TO
ALLOW NEW STEEL
RAILING

PAIR OF TIMBER SLIDING
SASH WINDOWS
INSERTED IN NEW
MASONRY OPENING.
PRECAST CONCRETE
CILL AND FLAT BRICK
ARCH

project 108C College Place, NW1 0DJ

title Proposed section/elevations

scale 1:50@A1 / 1:100@A3

drawing no. COL 21 -/