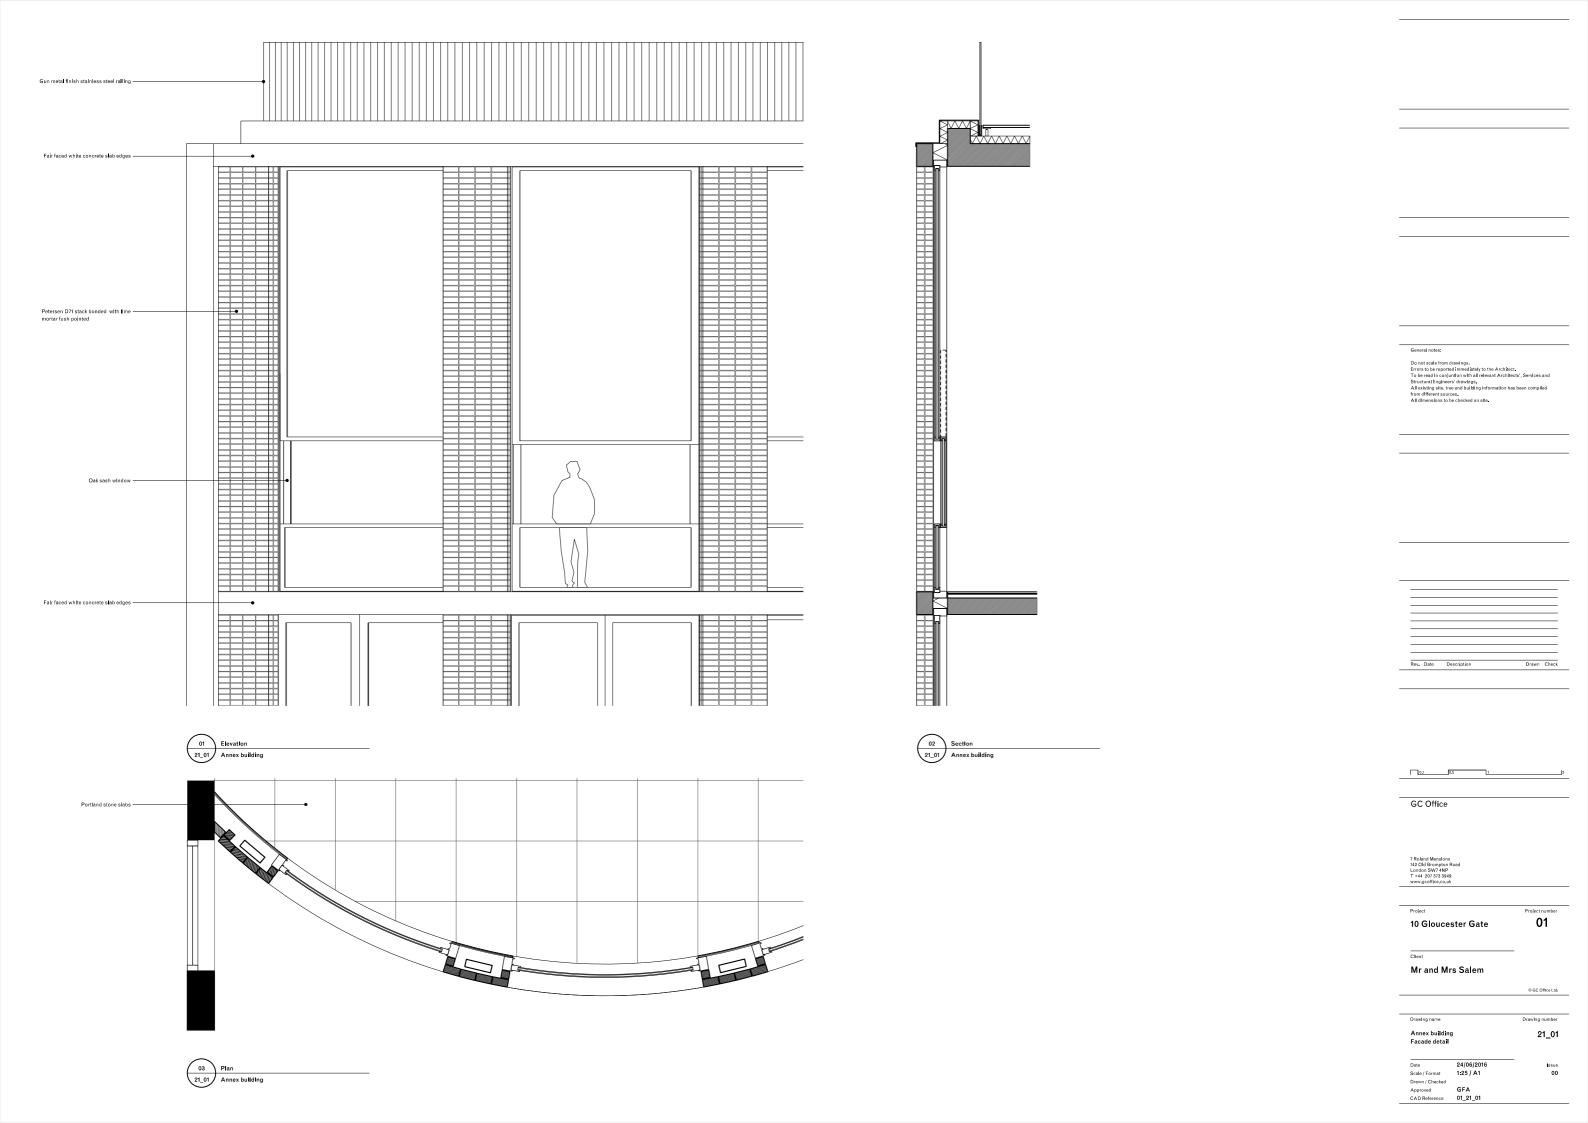

| 0.2 | 0,5 | 1 |
|-----|-----|---|
|     |     |   |

GC Office

7 Roland Mansions 142 Old Brompton Roa London SW7 4NP T +44 207 373 3949

| Project            | Project number |
|--------------------|----------------|
| 10 Gloucester Gate | 01             |
|                    |                |
| Client             | _              |

Mr and Mrs Salem

© GC Offic

| Drawing name                |                         | Drawlng number |
|-----------------------------|-------------------------|----------------|
| Internal eleva<br>Bedroom A | tions                   | 18_03_01       |
| Third floor                 |                         |                |
| Date                        | 24/06/2016              |                |
| Date<br>Scale / Format      | 24/06/2016<br>1:20 / A1 | Issue<br>00    |
|                             |                         |                |
| Scale / Format              |                         |                |