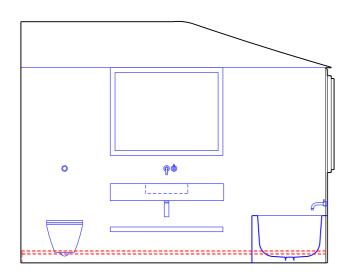

Drawling name Drawlng number 18\_03\_03

03 Bathroom 1
08\_03\_04 Elevation south wall

General notes:

Do not scale from drawings.

Errors to be reported immediately to the Architect.

To be read in conjuntion with all relevant Architects', Services an Structural Engineers' drawings.