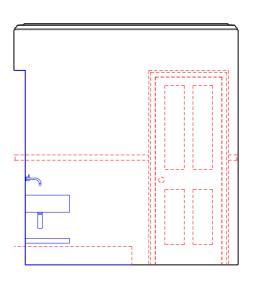

Drawling name Drawlng number 18\_03\_03

03 Bathroom 1
08\_03\_04 Elevation south wall

General notes:

Do not scale from drawings.

Errors to be reported immediately to the Architect.

To be read in conjuntion with all relevant Architects', Services an Structural Engineers' drawings.