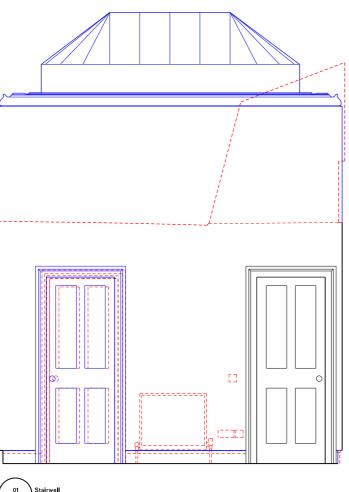

4 207 373 3949 www.gcoffice.co.uk

10 Gloucester Gate

Client

Mr and Mrs Salem

Project number

















- Existing
- Demolition
- Proposed

Rev. Date Description Drawn Check

GC Office

Project number 10 Gloucester Gate

Mr and Mrs Salem

Drawling name Drawlng number 18\_03\_03





03 Bathroom 1
08\_03\_04 Elevation south wall











General notes:

Do not scale from drawings.

Errors to be reported immediately to the Architect.

To be read in conjuntion with all relevant Architects', Services an Structural Engineers' drawings.

- Existing
- Demolition
- Proposed

Торозеи

Rev. Date Description Drawn Check

0.2 0.5

GC Office

7 Roland Manslons 142 Old Brompton Re London SW7 4NP T +44 207 373 3949 www.gcoffice.co.uk

10 Gloucester Gate

ent

Mr and Mrs Salem

Project number













- Existing
- Demolition
- Proposed Rev. Date Description GC Office

> 7 Roland Mansions 142 Old Brompton R London SW7 4NP T +44 207 373 3949 www.gcoffice.co.uk

10 Gloucester Gate

Client

Mr and Mrs Salem

© GC Office L

Project number