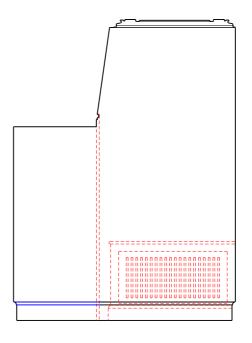

Project number

02 18\_03\_01 Elevation east wall

04 Bedroom A 18\_03\_01 Elevation west wall

| Gen                                            | eral notes;                                                                                                               |                                                                             |                                      |              |       |      |
|------------------------------------------------|---------------------------------------------------------------------------------------------------------------------------|-----------------------------------------------------------------------------|--------------------------------------|--------------|-------|------|
| Do n<br>Error<br>To b<br>Stru<br>All e<br>from | ot scale from<br>rs to be repor<br>e read in conj<br>ctural Engine<br>xisting site, to<br>different sou<br>il mensions to | ted immediate<br>juntion with a<br>ers' drawings<br>ree and buildi<br>rces. | II relevant Ar<br>-<br>ng informatio | chitects', S |       |      |
| Key                                            | Existing                                                                                                                  |                                                                             |                                      |              |       |      |
| _                                              | Demoliti<br>Propose                                                                                                       |                                                                             |                                      |              |       |      |
|                                                |                                                                                                                           |                                                                             |                                      |              |       |      |
|                                                |                                                                                                                           |                                                                             |                                      |              |       |      |
|                                                |                                                                                                                           |                                                                             |                                      |              |       |      |
|                                                |                                                                                                                           |                                                                             |                                      |              |       |      |
|                                                |                                                                                                                           |                                                                             |                                      |              |       |      |
| Rev                                            | Date [                                                                                                                    | Description                                                                 |                                      |              | Drawn | Chec |