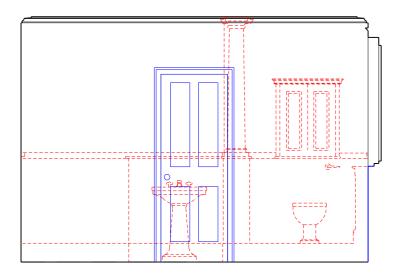

Drawling name Drawlng number 18\_03\_03

03 Bathroom 1
08\_03\_04 Elevation south wall

General notes:

Do not scale from drawings.

Errors to be reported immediately to the Architect.

To be read in conjuntion with all relevant Architects', Services an Structural Engineers' drawings.