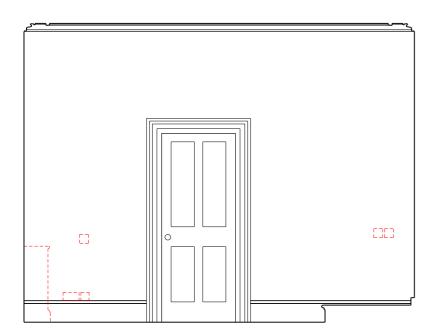

01 18\_03\_02 Elevation north wall

02 Bedroom B 18\_03\_02 Elevation east wall

03
Bedroom B
18\_03\_02
Elevation south wall

04 Bedroom B 18\_03\_02 Elevation west wall General notes:

Do not scale from drawings.
Errors to be reported immediately to the Architect.
To be read in conjuntion with all relevant Architects: Services and Structural Engineers' district.
All different sources.
All dimensions to be checked on alls.