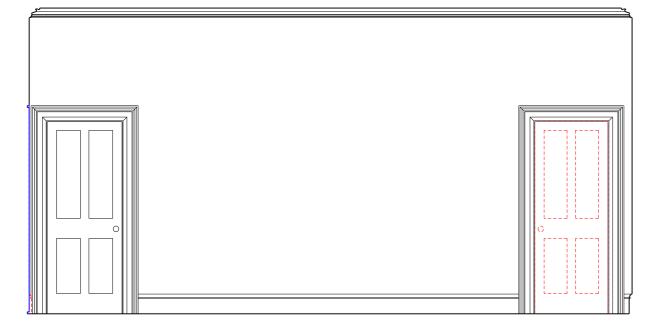

02 Drawing room 18\_01\_01 Existing elevation east wall

## Mr and Mrs Salem

Drawing name Internal elevations Drawing room First floor 
 Date
 24/06/2016

 Scale / Format
 1:20 / A1

 Drawn / Checked
 Approved

 Approved
 GFA

 CAD Reference
 01\_18\_01\_01

© GC Office Ltd. Drawing number