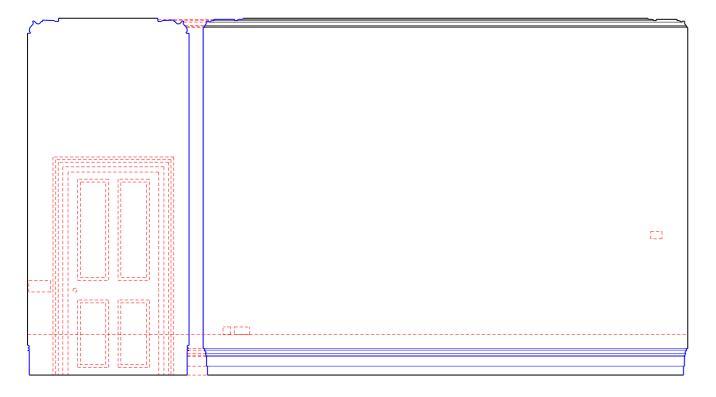

02 Dining 18\_00\_01 Elevation east wall

#### General notes:

Do not scale from drawings. Errors to be reported immediately to the Architect. To be read in conjumiton whin all relevant Architects', Services and Structural Falpeners' drawings. All existing site, tree and building information has been compiled from different sources. All dimensions to be checked on site.