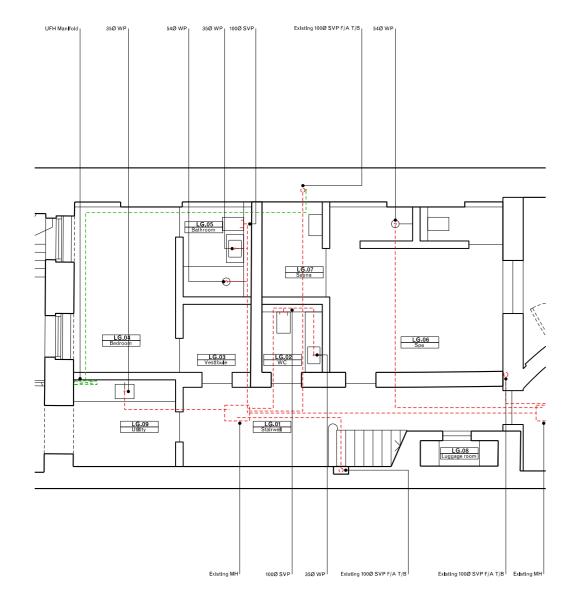

 Scale / Format
 1:50 / A1

 Drawn / Checked
 Approved

 GFA
 CAD Reference

 01\_14\_01
 lssue 00

01 Lower ground floor 14\_02 Services layout

General notes:

Do not scale from drawings. Errors to be reported immediately to the Architect. To be read in conjundo with all relevant Architects', Services and Structural Fighers' drawings. All existing site, tree and building information has been compiled from different sources. All dimensions to be checked on site.

Rev. Date Description Drawn Check

Key

− - Drainage layout
 − - UFH
 ← Joists direction

\_₃ ᠿ 0,5 1

GC Office

| 142 Old Brompton F<br>London SW7 4NP<br>T +44 207 373 3949<br>www.gcoffice.co.uk |                          |                            |
|----------------------------------------------------------------------------------|--------------------------|----------------------------|
|                                                                                  |                          |                            |
| Project                                                                          |                          | Project numbe              |
| 10 Glouce                                                                        | ster Gate                | 01                         |
| Client                                                                           |                          | _                          |
|                                                                                  | <b>C</b> 1               |                            |
| Mr and Mr                                                                        | 's Salem                 |                            |
| Mr and Mr                                                                        | 's Salem                 |                            |
| Mr and Mr                                                                        | 's Salem                 | © GC Office Ltd            |
|                                                                                  | 's Salem                 | © GC Office Ltd            |
| Drawing name                                                                     |                          | Drawing numbe              |
|                                                                                  |                          |                            |
| Drawing name<br>Services layou                                                   | t<br>floor               | Drawing numbe              |
| Drawing name<br>Services layou<br>Lower ground                                   |                          | Drawing numbe              |
| Drawing name Services layou Lower ground Date                                    | t<br>floor<br>24/06/2016 | Drawing numbe<br>14_02<br> |
| Drawing name<br>Services layou<br>Lower ground<br>Date<br>Scale / Format         | t<br>floor<br>24/06/2016 | Drawing numbe<br>14_02<br> |