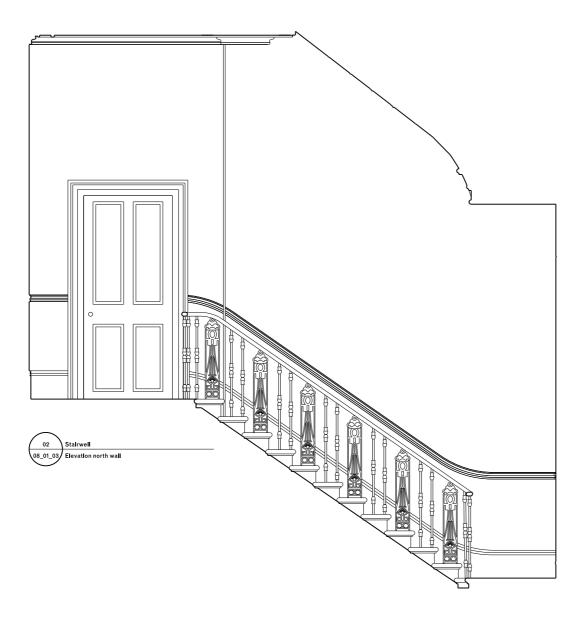

03 Stairwell 08\_01\_03 Elevation south wall

# Mr and Mrs Salem

Drawing name Drawing number Drawing name
Internal elevations
Stairwell
First floor
Date 24/06/2016
Scale Format 1:20 / A1
Drawn (Checked
Approved GFA
CAD Reference 01\_08\_01\_03 18\_01\_03