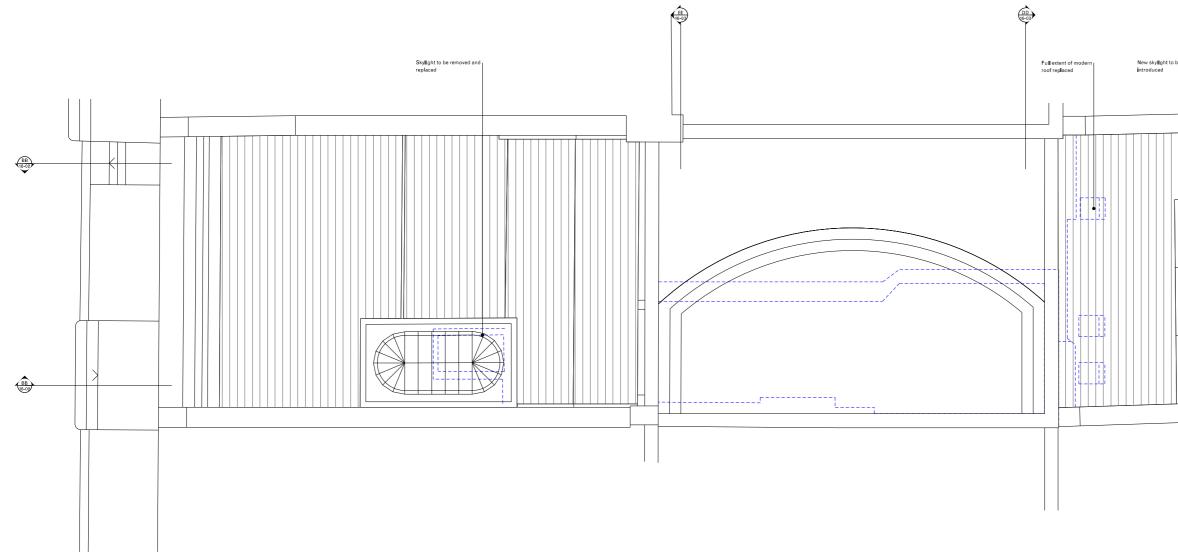

Modern courtyard stonework to be removed and leveled and replaced with Portland stone

Arches to be opened.

Full extent of closet wing to be removed

CC Cross through link 16\_03 Proposed section

General notes;