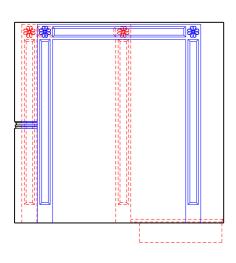

#### General notes:

Do not scale from drawings. Errors to be reported immediately to the Architect. To be read in coundmon with all relevant Architects. Services and Structural Engineers' drawings. All asisting site, the and building information has been compiled from different sources. All dimensions to be checked on site.

Key

--- Existing -- Demolition --- Proposed

Rev. Date Description Drawn Check

0.2 0.5

GC Office

7 Roland Manslons 142 Old Brompton Road London SW7 4NP T +44 207 373 3949 www.gcoffice.co.uk

Project

10 Gloucester Gate

Project number **01** 

© GC Office Ltd.

Client

### Mr and Mrs Salem

 
 Drawing name
 Drawing number

 Internal elevations Hallway
 18\_00\_03

 Ground floor
 120 / A1

 Date
 24/06/2016

 Scale / Format
 1:20 / A1

 Drawing Checked
 GFA

 CAD Reference
 01\_18\_00\_03