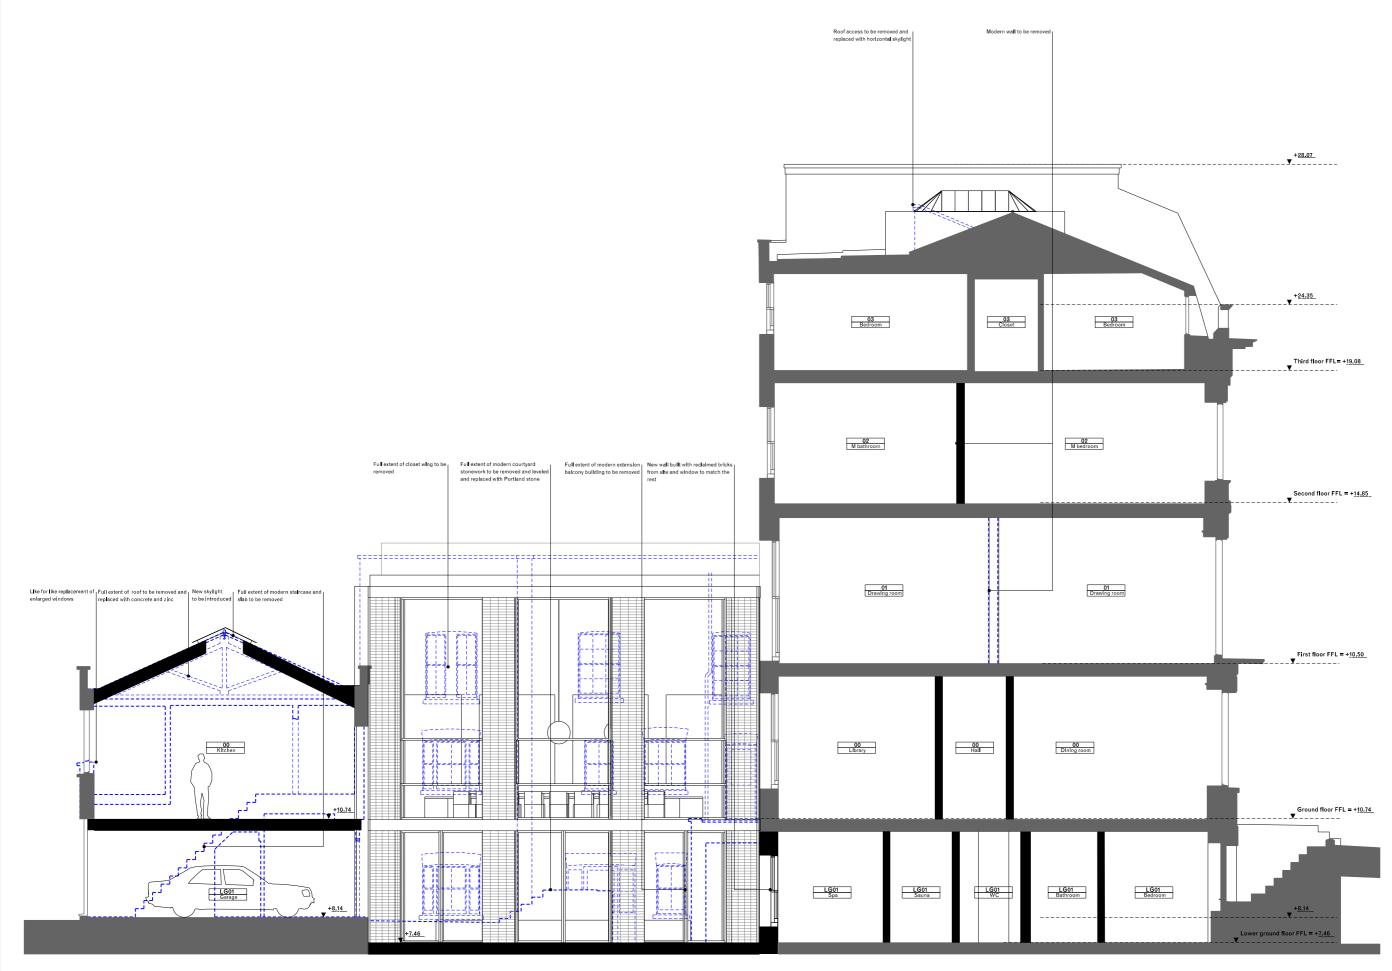

Modern courtyard stonework to be removed and leveled and replaced with Portland stone

Arches to be opened.

Full extent of closet wing to be removed

CC Cross through link 16\_03 Proposed section

General notes;