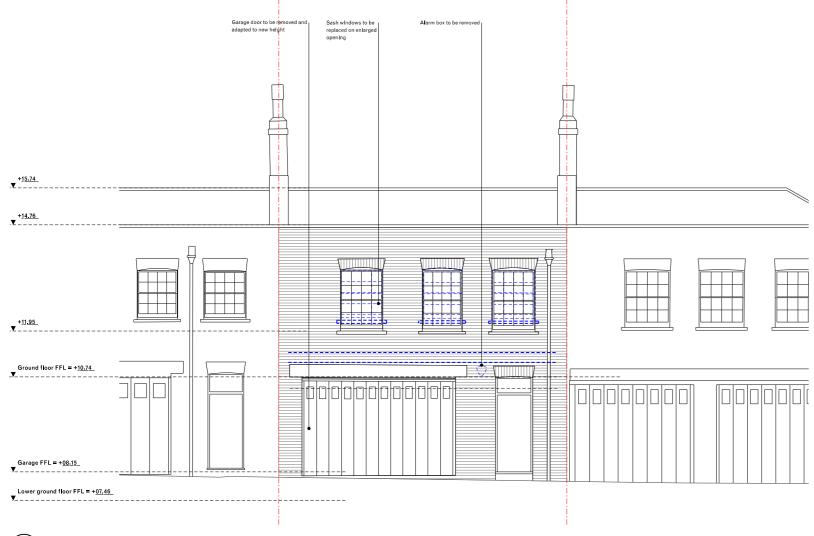

#### Mr and Mrs Salem

01 Gloucester Gate Mews

17\_02 Proposed elevation

General notes:

Do not scale from drawings. Errors to be reported immediately to the Architect. To be read in conjundon with all relevant Architects', Services and Structural Finghers' drawings. All existing site, tree and building information has been compiled from different sources. All dimensions to be checked on site.