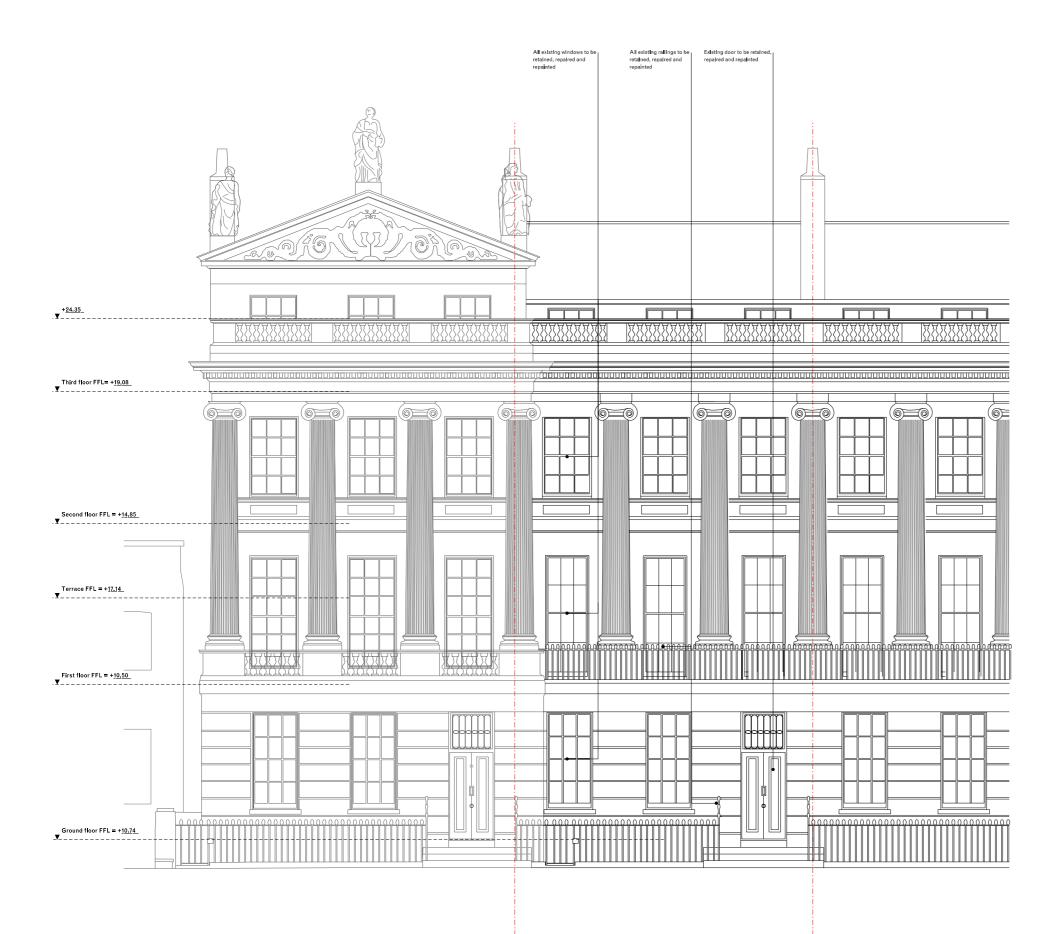

Lower ground floor FFL = +<u>07.46</u> Y\_\_\_\_\_\_

01 Gloucester Gate 17\_01 Proposed elevation General notes:

Do not scale from drawings. Errors to be reported immediately to the Architect. To be read in coujend/on with all relevant Architects. Services and Structural Engineers' drawings. All esisting size, the and building information has been compiled from different sources. All dimensions to be checked on site.