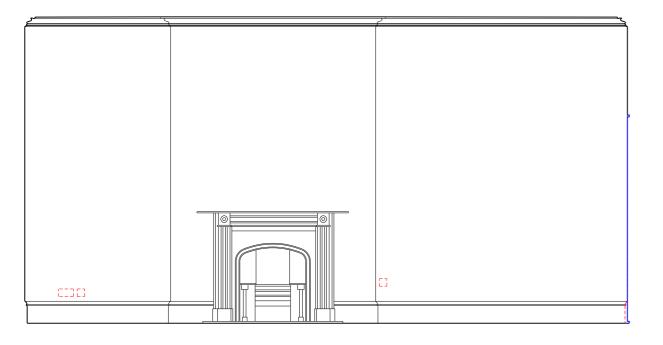

### Mr and Mrs Salem

Drawing name Internal elevations Master bedroom Second floor 
 Date
 24/06/2016

 Scale / Format
 1:20 / A1

 Drawn / Checked
 Approved

 Approved
 GFA

 CAD Reference
 01\_18\_02\_01

Drawing number 18\_02\_01