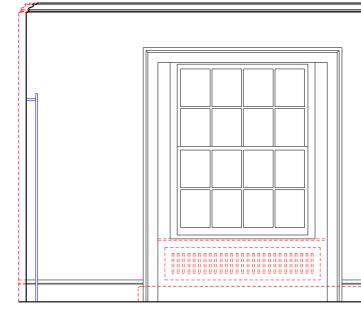

02 Dining 18\_00\_01 Elevation east wall

### Mr and Mrs Salem

Drawing name Drawing number Internal elevation Dining Ground floor 18\_00\_01 
 Ground floor

 Date
 24/06/2016

 Scale / Format
 1:20 / A1

 Drawn / Checked
 Approved

 GFA
 CAD Reference

 01\_18\_00\_01
 01\_18\_00\_01

Do not scale from drawings. Errors to be reported immediately to the Architect. To be read in conjundon with all relevant Architects', Services and Structural Finghers' drawings. All existing site, tree and building information has been compiled from different sources. All dimensions to be checked on site.