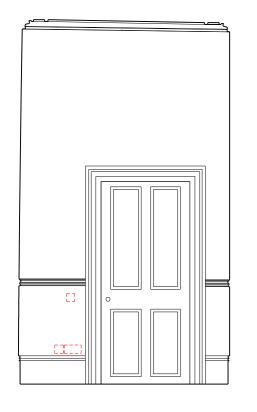

02 Drawing room 18\_01\_01 Existing elevation east wall

# General notes;

Do not scale from drawings. Errors to be reported immediately to the Architect. To be read in conjumiton whin all relevant Architects', Services and Structural Falpeners' drawings. All existing site, tree and building information has been compiled from different sources. All dimensions to be checked on site.

## Key

--- Existing -- Demolition --- Proposed

|   |       |       |       |    | <u> </u> |
|---|-------|-------|-------|----|----------|
|   |       |       |       |    |          |
|   |       |       |       |    |          |
| 1 |       |       |       | 7  |          |
|   |       |       |       |    |          |
|   |       |       |       |    |          |
|   |       |       |       |    |          |
|   |       |       |       |    |          |
|   |       |       |       |    |          |
|   |       |       |       |    |          |
|   |       |       |       |    |          |
|   |       |       |       |    |          |
|   |       |       |       |    |          |
|   |       |       |       |    |          |
|   |       |       |       |    |          |
|   |       |       |       |    |          |
|   |       |       |       |    |          |
|   |       |       |       |    |          |
|   |       |       |       |    |          |
|   |       |       |       |    |          |
|   |       |       |       |    |          |
|   |       |       |       |    |          |
| n |       | עעעעע | עעעעי | ทา |          |
|   |       |       |       |    |          |
| U | чччнч |       | արուս | HU |          |