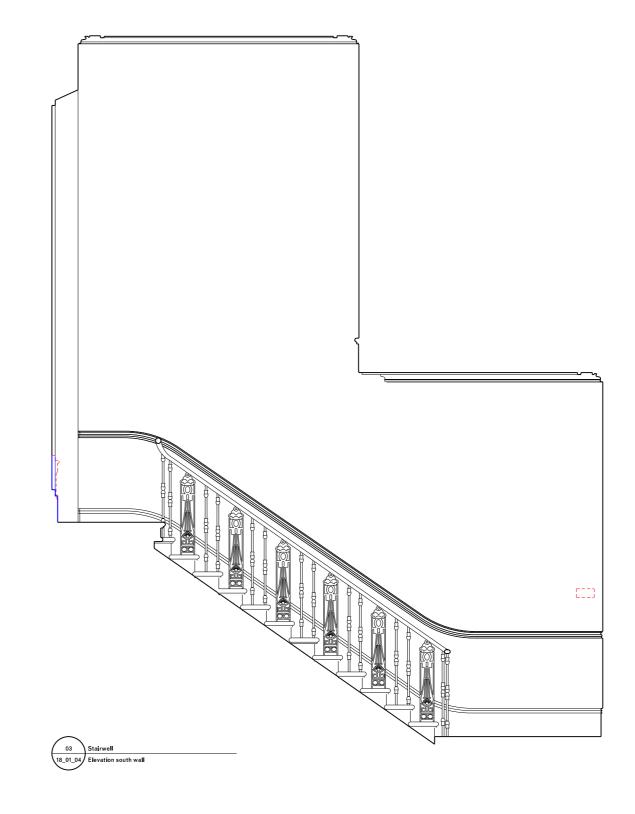

03 Stairwell 08\_01\_03 Elevation south wall

# Mr and Mrs Salem

Drawing name Drawing number Drawing name
Internal elevations
Stairwell
First floor
Date 24/06/2016
Scale Format 1:20 / A1
Drawn (Checked
Approved GFA
CAD Reference 01\_08\_01\_03 18\_01\_03