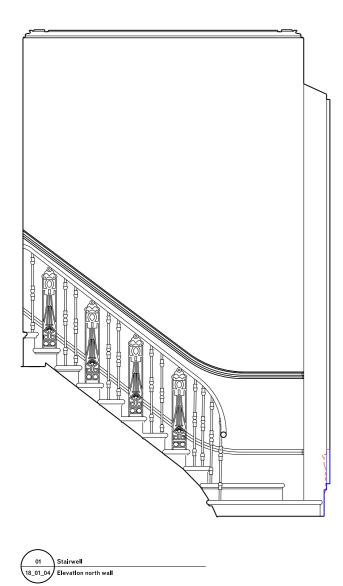

Do not scale from drawings. Errors to be reported immediately to the Architect. To be read in conjundon with all relevant Architects', Structural Engineer's drawings. All existing site, tree and building information has be from different sources. All dimensions to be checked on site. Services and mniler

### Mr and Mrs Salem

© GC Office Ltd.

Drawing number

18\_01\_04

Drawing name

Internal elevations Stairwell First floor 
 Date
 24/06/2016

 Scale / Format
 1:20 / A1

 Drawn / Checked
 Approved

 Approved
 GFA

 CAD Reference
 01\_18\_01\_04