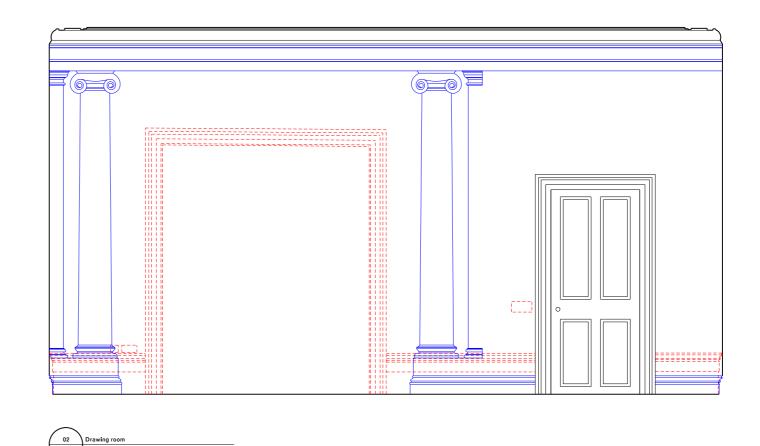

02 Drawing room 18\_01\_01 Existing elevation east wall

# General notes;

Do not scale from drawings. Errors to be reported immediately to the Architect. To be read in conjumiton whin all relevant Architects', Services and Structural Falpeners' drawings. All existing site, tree and building information has been compiled from different sources. All dimensions to be checked on site.

## Key

--- Existing -- Demolition --- Proposed

|   |       |       |       |    | <u> </u> |
|---|-------|-------|-------|----|----------|
|   |       |       |       |    |          |
|   |       |       |       |    |          |
| 1 |       |       |       | 7  |          |
|   |       |       |       |    |          |
|   |       |       |       |    |          |
|   |       |       |       |    |          |
|   |       |       |       |    |          |
|   |       |       |       |    |          |
|   |       |       |       |    |          |
|   |       |       |       |    |          |
|   |       |       |       |    |          |
|   |       |       |       |    |          |
|   |       |       |       |    |          |
|   |       |       |       |    |          |
|   |       |       |       |    |          |
|   |       |       |       |    |          |
|   |       |       |       |    |          |
|   |       |       |       |    |          |
|   |       |       |       |    |          |
|   |       |       |       |    |          |
|   |       |       |       |    |          |
| n |       | עעעעע | עעעעי | ทา |          |
|   |       |       |       |    |          |
| U | чччнч |       | արուս | HU |          |