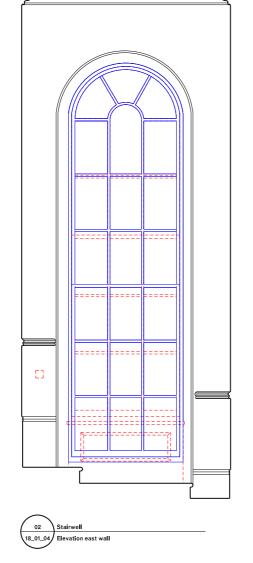

otes:

Do not scale from drawings. Errors to be reported immediately to the Architect. To be read in conjuniton with all elevant Architects', Services and Structural Engeneer' drawings. All existing site, tree and building information has been compiled from efficient sources. All dimensions to be checked on site.

Key --- Existing -- Demolition --- Proposed

Rev. Date Description Drawn Check

0.2 0.5

GC Office

7 Roland Manslons 142 Old Brompton Road London SW7 4NP T +44 207 373 3949 www.gcoffice.co.uk

Project 10 Gloucester Gate Project number **01** 

© GC Office Ltd.

Client

# Mr and Mrs Salem

Drawing name Drawing number Drawing name
Internal elevations
Stairwell
First floor
Date 24/06/2016
Scale Format 1:20 / A1
Drawn (Checked
Approved GFA
CAD Reference 01\_08\_01\_03 18\_01\_03







Do not scale from drawings. Errors to be reported immediately to the Architect. To be read in conjundon with all relevant Architects', Structural Engineer's drawings. All existing site, tree and building information has be from different sources. All dimensions to be checked on site. Services and mniler

Key

--- Existing -- Demolition --- Proposed

Rev. Date Description Drawn Check

0.2 0,

GC Office

7 Roland Manslons 142 Old Brompton Ro: London SW7 4NP T +44 207 373 3949 www.gcoffice.co.uk

Project

10 Gloucester Gate

Project number 01

Client

### Mr and Mrs Salem

© GC Office Ltd.

Drawing number

18\_01\_04

Drawing name

Internal elevations Stairwell First floor 
 Date
 24/06/2016

 Scale / Format
 1:20 / A1

 Drawn / Checked
 Approved

 Approved
 GFA

 CAD Reference
 01\_18\_0