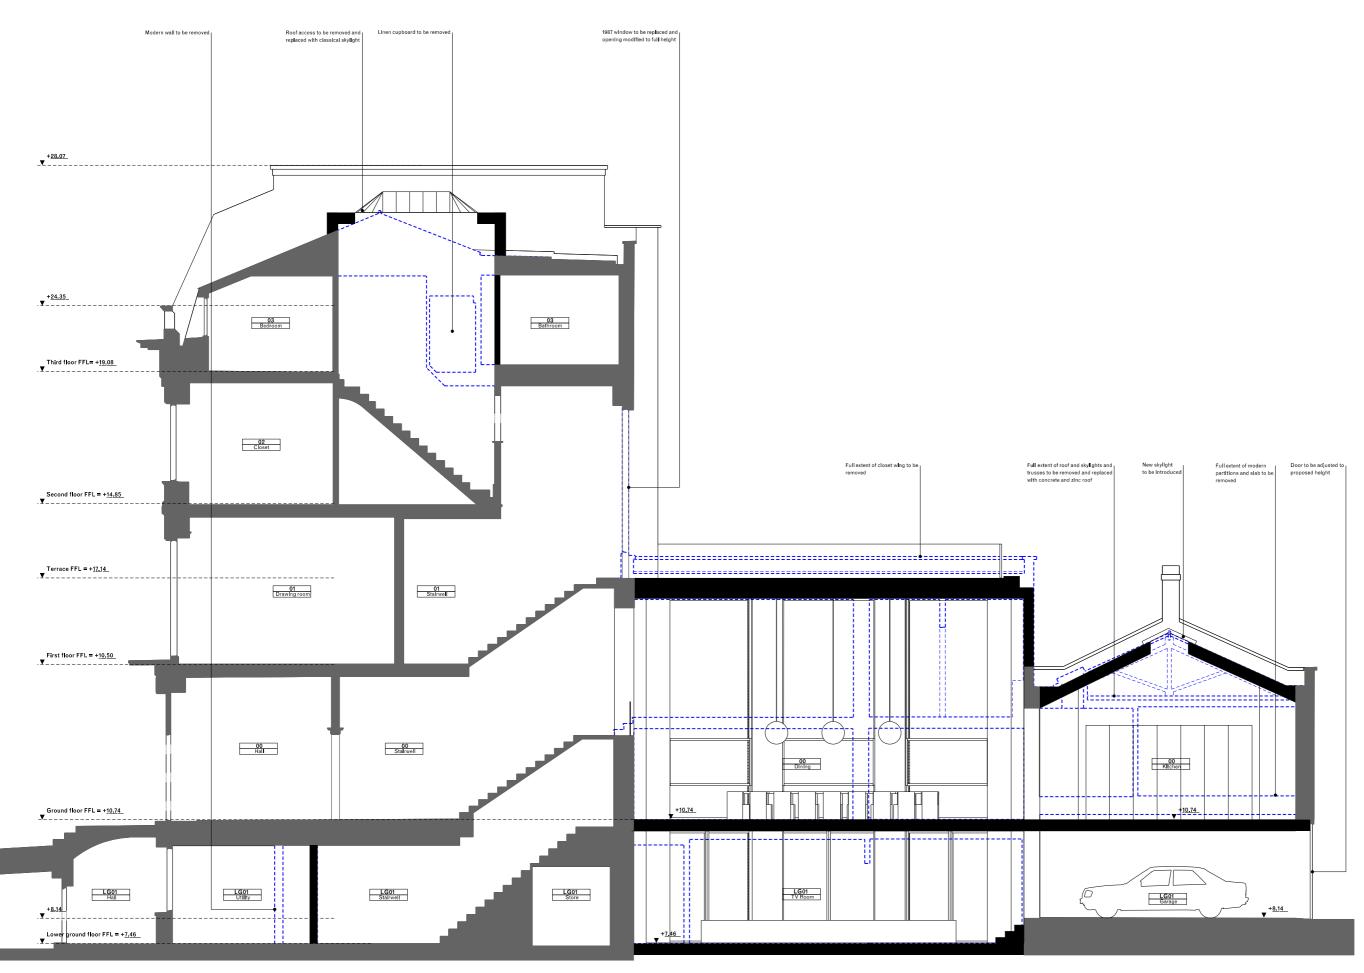

BB Longitudinal through link 16\_02 Proposed section

Rev. Date Description

0.5

GC Office

Drawn Check

Do not scale from drawings. Errors to be reported immediately to the Architect. To be read in coujundro with all relevant Architects. Services and Structural Engineers' drawings. All existing size tree and building information has been compiled from different sources. All dimensions to be checked on site.

▼\_\_\_\_\_ -----· < - 7= = = = = = First floor FFL = +<u>17.14</u> **Y**\_\_\_\_\_ ٤-<u>---</u>|-----ه-----▼\_\_\_\_\_ First floor FFL = +<u>13.46</u> Ground floor FFL = +<u>10.74</u> \_\_\_\_ -----▼\_\_\_\_\_ -----\_\_\_\_\_ Lower ground floor FFL = +<u>7.46</u> DD Cross through IInk 16\_03 Proposed section

Modern courtyard stonework to be removed and leveled and replaced with Portland stone

Arches to be opened.

Full extent of closet wing to be removed

CC Cross through link 16\_03 Proposed section

General notes;