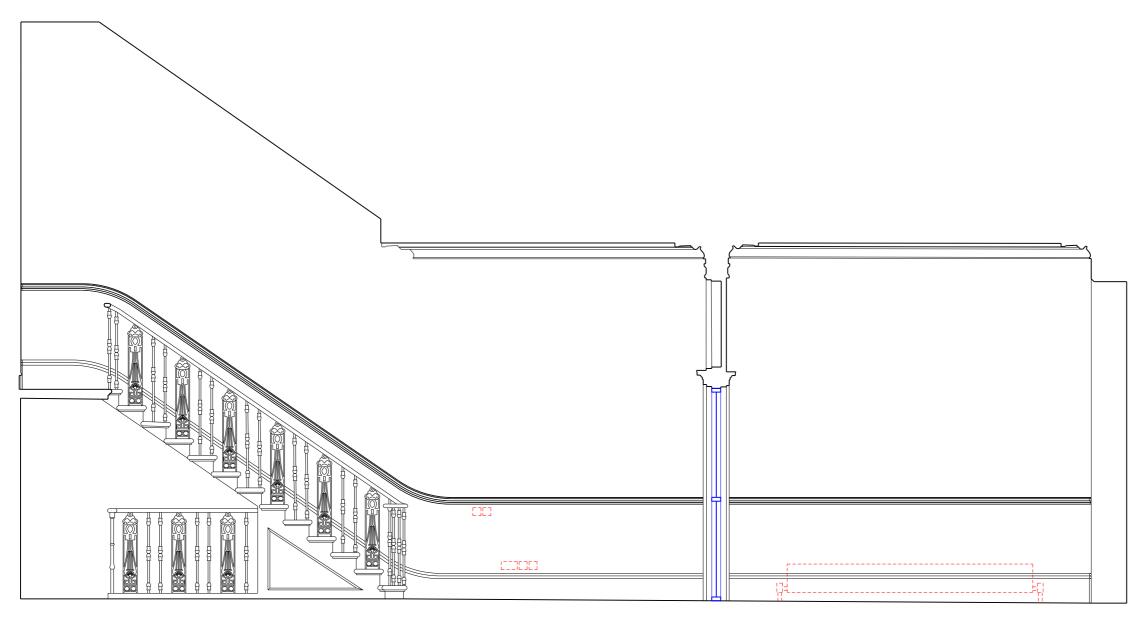

03 Stairwell 08\_01\_03 Elevation south wall

#### General notes:

Do not scale from drawings. Errors to be reported immediately to the Architect. To be read in conjuniton with all elevant Architects', Services and Structural Engeneer' drawings. All existing site, tree and building information has been compiled from efficient sources. All dimensions to be checked on site.

Key --- Existing -- Demolition --- Proposed

Rev. Date Description Drawn Check

0.2 0.5

GC Office

7 Roland Manslons 142 Old Brompton Road London SW7 4NP T +44 207 373 3949 www.gcoffice.co.uk

Project 10 Gloucester Gate Project number **01** 

© GC Office Ltd.

Client

# Mr and Mrs Salem

Drawing name Drawing number Drawing name
Internal elevations
Stairwell
First floor
Date 24/06/2016
Scale Format 1:20 / A1
Drawn (Checked
Approved GFA
CAD Reference 01\_08\_01\_03 18\_01\_03