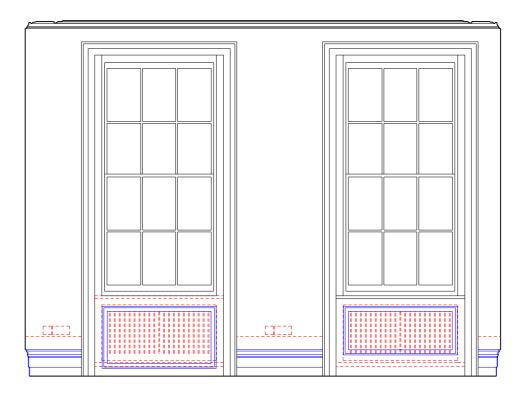

#### Mr and Mrs Salem

01 Gloucester Gate Mews

17\_02 Proposed elevation

General notes:

Do not scale from drawings. Errors to be reported immediately to the Architect. To be read in conjundon with all relevant Architects', Services and Structural Finghers' drawings. All existing site, tree and building information has been compiled from different sources. All dimensions to be checked on site.

### Mr and Mrs Salem

 
 Drawing name
 Drawing number

 Proposed elevation Gloucester Gate Mews
 17\_02

 Date
 24/06/2016
 Issue

 Scale / Format
 1:50 / A1
 00

 Drawing Checked Approved
 GFA CAD Reterence
 01\_17\_02