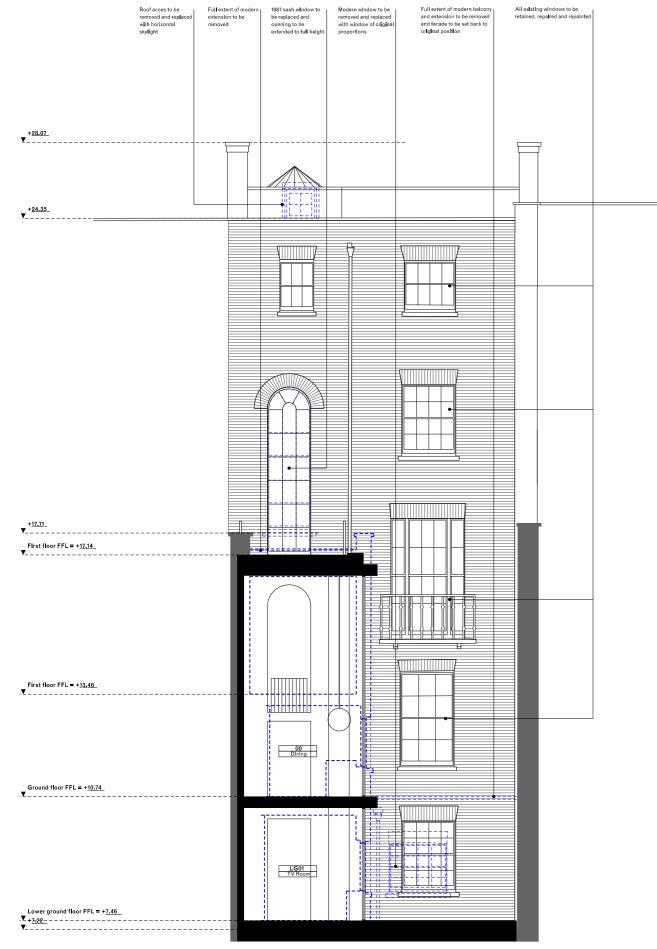

Lower ground floor FFL = +<u>07.46</u> Y\_\_\_\_\_\_

01 Gloucester Gate 17\_01 Proposed elevation General notes:

Do not scale from drawings. Errors to be reported immediately to the Architect. To be read in coujend/on with all relevant Architects. Services and Structural Engineers' drawings. All esisting size, the and building information has been compiled from different sources. All dimensions to be checked on site.

Rev. Date Description Drawn Check

0.5 1

GC Office

7 Roland Manslons 142 Old Brompton Road London SW7 4NP T +44 207 373 3949 www.gcoffice.co.uk

Project

10 Gloucester Gate

Project number 01

Client

#### Mr and Mrs Salem

01 Gloucester Gate Mews

17\_02 Proposed elevation

General notes:

Do not scale from drawings. Errors to be reported immediately to the Architect. To be read in conjundon with all relevant Architects', Services and Structural Finghers' drawings. All existing site, tree and building information has been compiled from different sources. All dimensions to be checked on site.