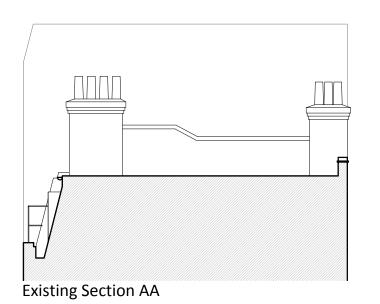

Proposed Section AA

Proposed Front Facade

**Existing Roof Plan** 

Proposed Roof Plan

USE FIGURED DIMENSIONS ONLY, DO NOT SOULE FROM THIS DRAWNING, ALL DIMENSIONS MUST BE OFFICKED ON SITE FOR MY NOROMISTENDESS MUST BE REPORTED BOOK TO THE ARCHITECT THIS DRAWNING AND ANY DESIGNS INDICATED THEREON ARE THE COPPRIENT OF BROCKS MURRAY ARCHITECTS. ALL RIGHTS ARE RESERVED, ON PART OF THIS WORK MUST BEFOLUCIED WITHOUT PHOR PERMISSION IN WIRTHIN FROM BROCKS MURRAY ARCHITECTS. PLANNING STAGE DRAWNINGS SHOULD NOT BE USED FOR CONSTRUCTION.