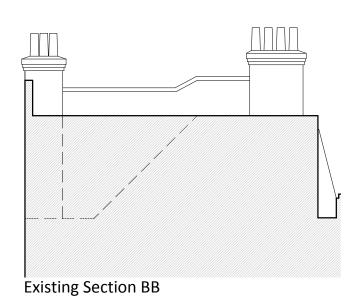

Proposed Section AA

Proposed Front Facade

**Existing Roof Plan** 

Proposed Roof Plan

USE FIGURED DIMENSIONS ONLY, DO NOT SOULE FROM THIS DRAWNING, ALL DIMENSIONS MUST BE OFFICKED ON SITE FOR MY NOROMISTENDESS MUST BE REPORTED BOOK TO THE ARCHITECT THIS DRAWNING AND ANY DESIGNS INDICATED THEREON ARE THE COPPRIENT OF BROCKS MURRAY ARCHITECTS. ALL RIGHTS ARE RESERVED, ON PART OF THIS WORK MUST BEFOLUCIED WITHOUT PHOR PERMISSION IN WIRTHIN FROM BROCKS MURRAY ARCHITECTS. PLANNING STAGE DRAWNINGS SHOULD NOT BE USED FOR CONSTRUCTION.