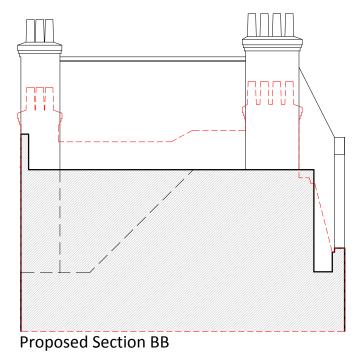

Proposed Section AA

Proposed Front Facade

**Existing Roof Plan** 

Proposed Roof Plan

USE FIGURED DIMENSIONS ONLY, DO NOT SOULE FROM THIS DRAWNING, ALL DIMENSIONS MUST BE OFFICKED ON SITE FOR MY NOROMISTENDESS MUST BE REPORTED BOOK TO THE ARCHITECT THIS DRAWNING AND ANY DESIGNS INDICATED THEREON ARE THE COPPRIENT OF BROCKS MURRAY ARCHITECTS. ALL RIGHTS ARE RESERVED, ON PART OF THIS WORK MUST BEFOLUCIED WITHOUT PHOR PERMISSION IN WIRTHIN FROM BROCKS MURRAY ARCHITECTS. PLANNING STAGE DRAWNINGS SHOULD NOT BE USED FOR CONSTRUCTION.