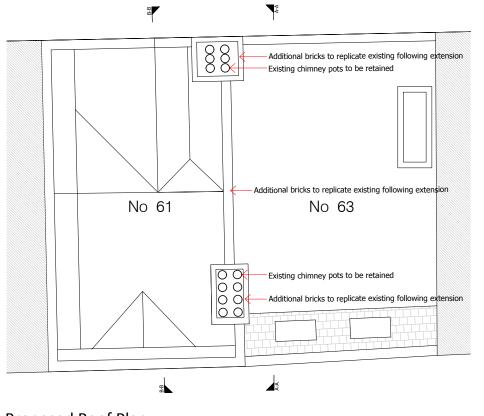

Proposed Section AA

Proposed Front Facade

**Existing Roof Plan** 

Proposed Roof Plan

USE FIGURED DIMENSIONS ONLY, DO NOT SOULE FROM THIS DRAWNING, ALL DIMENSIONS MUST BE OFFICKED ON SITE FOR MY NOROMISTENDESS MUST BE REPORTED BOOK TO THE ARCHITECT THIS DRAWNING AND ANY DESIGNS INDICATED THEREON ARE THE COPPRIENT OF BROCKS MURRAY ARCHITECTS. ALL RIGHTS ARE RESERVED, ON PART OF THIS WORK MUST BEFOLUCIED WITHOUT PHOR PERMISSION IN WIRTHIN FROM BROCKS MURRAY ARCHITECTS. PLANNING STAGE DRAWNINGS SHOULD NOT BE USED FOR CONSTRUCTION.