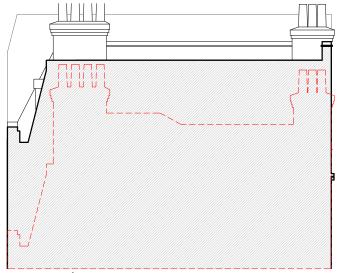

Proposed Section AA

Proposed Front Facade

**Existing Roof Plan** 

Proposed Roof Plan

USE FIGURED DIMENSIONS ONLY, DO NOT SOULE FROM THIS DRAWNING, ALL DIMENSIONS MUST BE OFFICKED ON SITE FOR MY NOROMISTENDESS MUST BE REPORTED BOOK TO THE ARCHITECT THIS DRAWNING AND ANY DESIGNS INDICATED THEREON ARE THE COPPRIENT OF BROCKS MURRAY ARCHITECTS. ALL RIGHTS ARE RESERVED, ON PART OF THIS WORK MUST BEFOLUCIED WITHOUT PHOR PERMISSION IN WIRTHIN FROM BROCKS MURRAY ARCHITECTS. PLANNING STAGE DRAWNINGS SHOULD NOT BE USED FOR CONSTRUCTION.