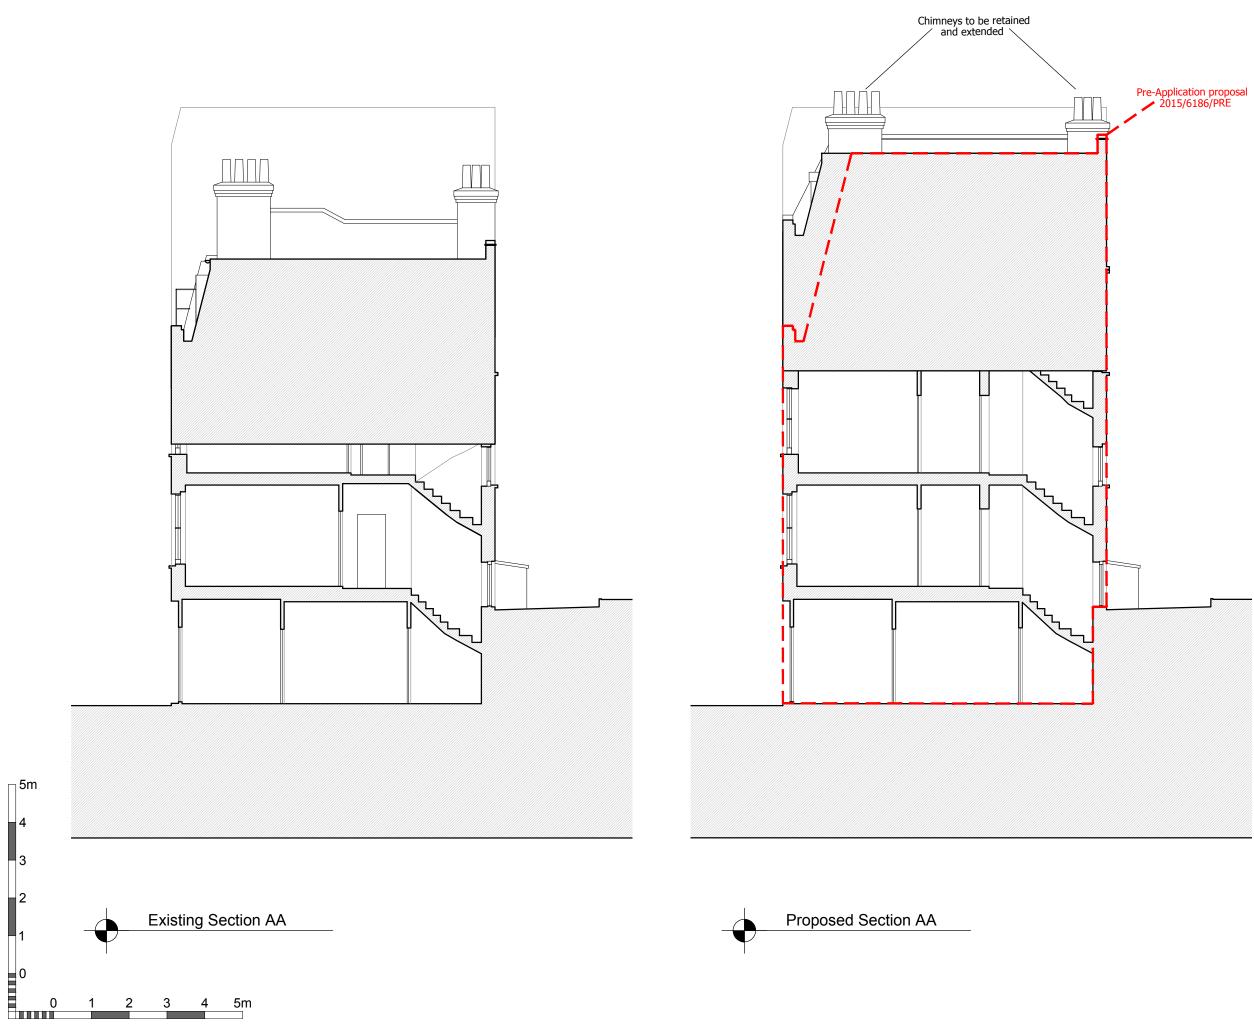

REV. AMENDMENT

BY: DATE

| CLIENT:             |      |            |
|---------------------|------|------------|
| Structadene Limited |      |            |
| JOB:                |      |            |
| 63 Neal Street      |      |            |
| London              |      |            |
| WC2H 9PJ            |      |            |
| DRAWING TITLE:      |      |            |
| Existing & Proposed |      |            |
| Section AA          |      |            |
| SCALE:              |      |            |
| 1:100 @ A3          |      |            |
| DATE:               |      |            |
| JUN 2016            |      |            |
| STATUS:             |      |            |
| Planning            |      |            |
| DRAWING NUMBER:     | REV: | ISSUED BY: |
| 981.25.300          | 0    | VF         |
|                     |      |            |