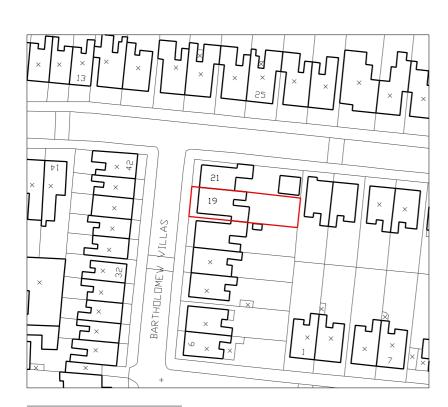

Location Plan 1:500@ A3 / 1:1000@A3 01

Existing Site Plan 1:100@ A1 / 1:200@A3

Proposed Site Plan 1:100@ A1 / 1:200@A3

 02
 Lawful Development
 AG
 AG
 18.07.2016

 01
 Planning
 AG
 AG
 09.07.2015

Site & Location Plans

Project 19 Bartholomew Villas

Scale 1:50 @ A1

1:100 @ A3

Status PLANNING

Drawing Number Revision 02