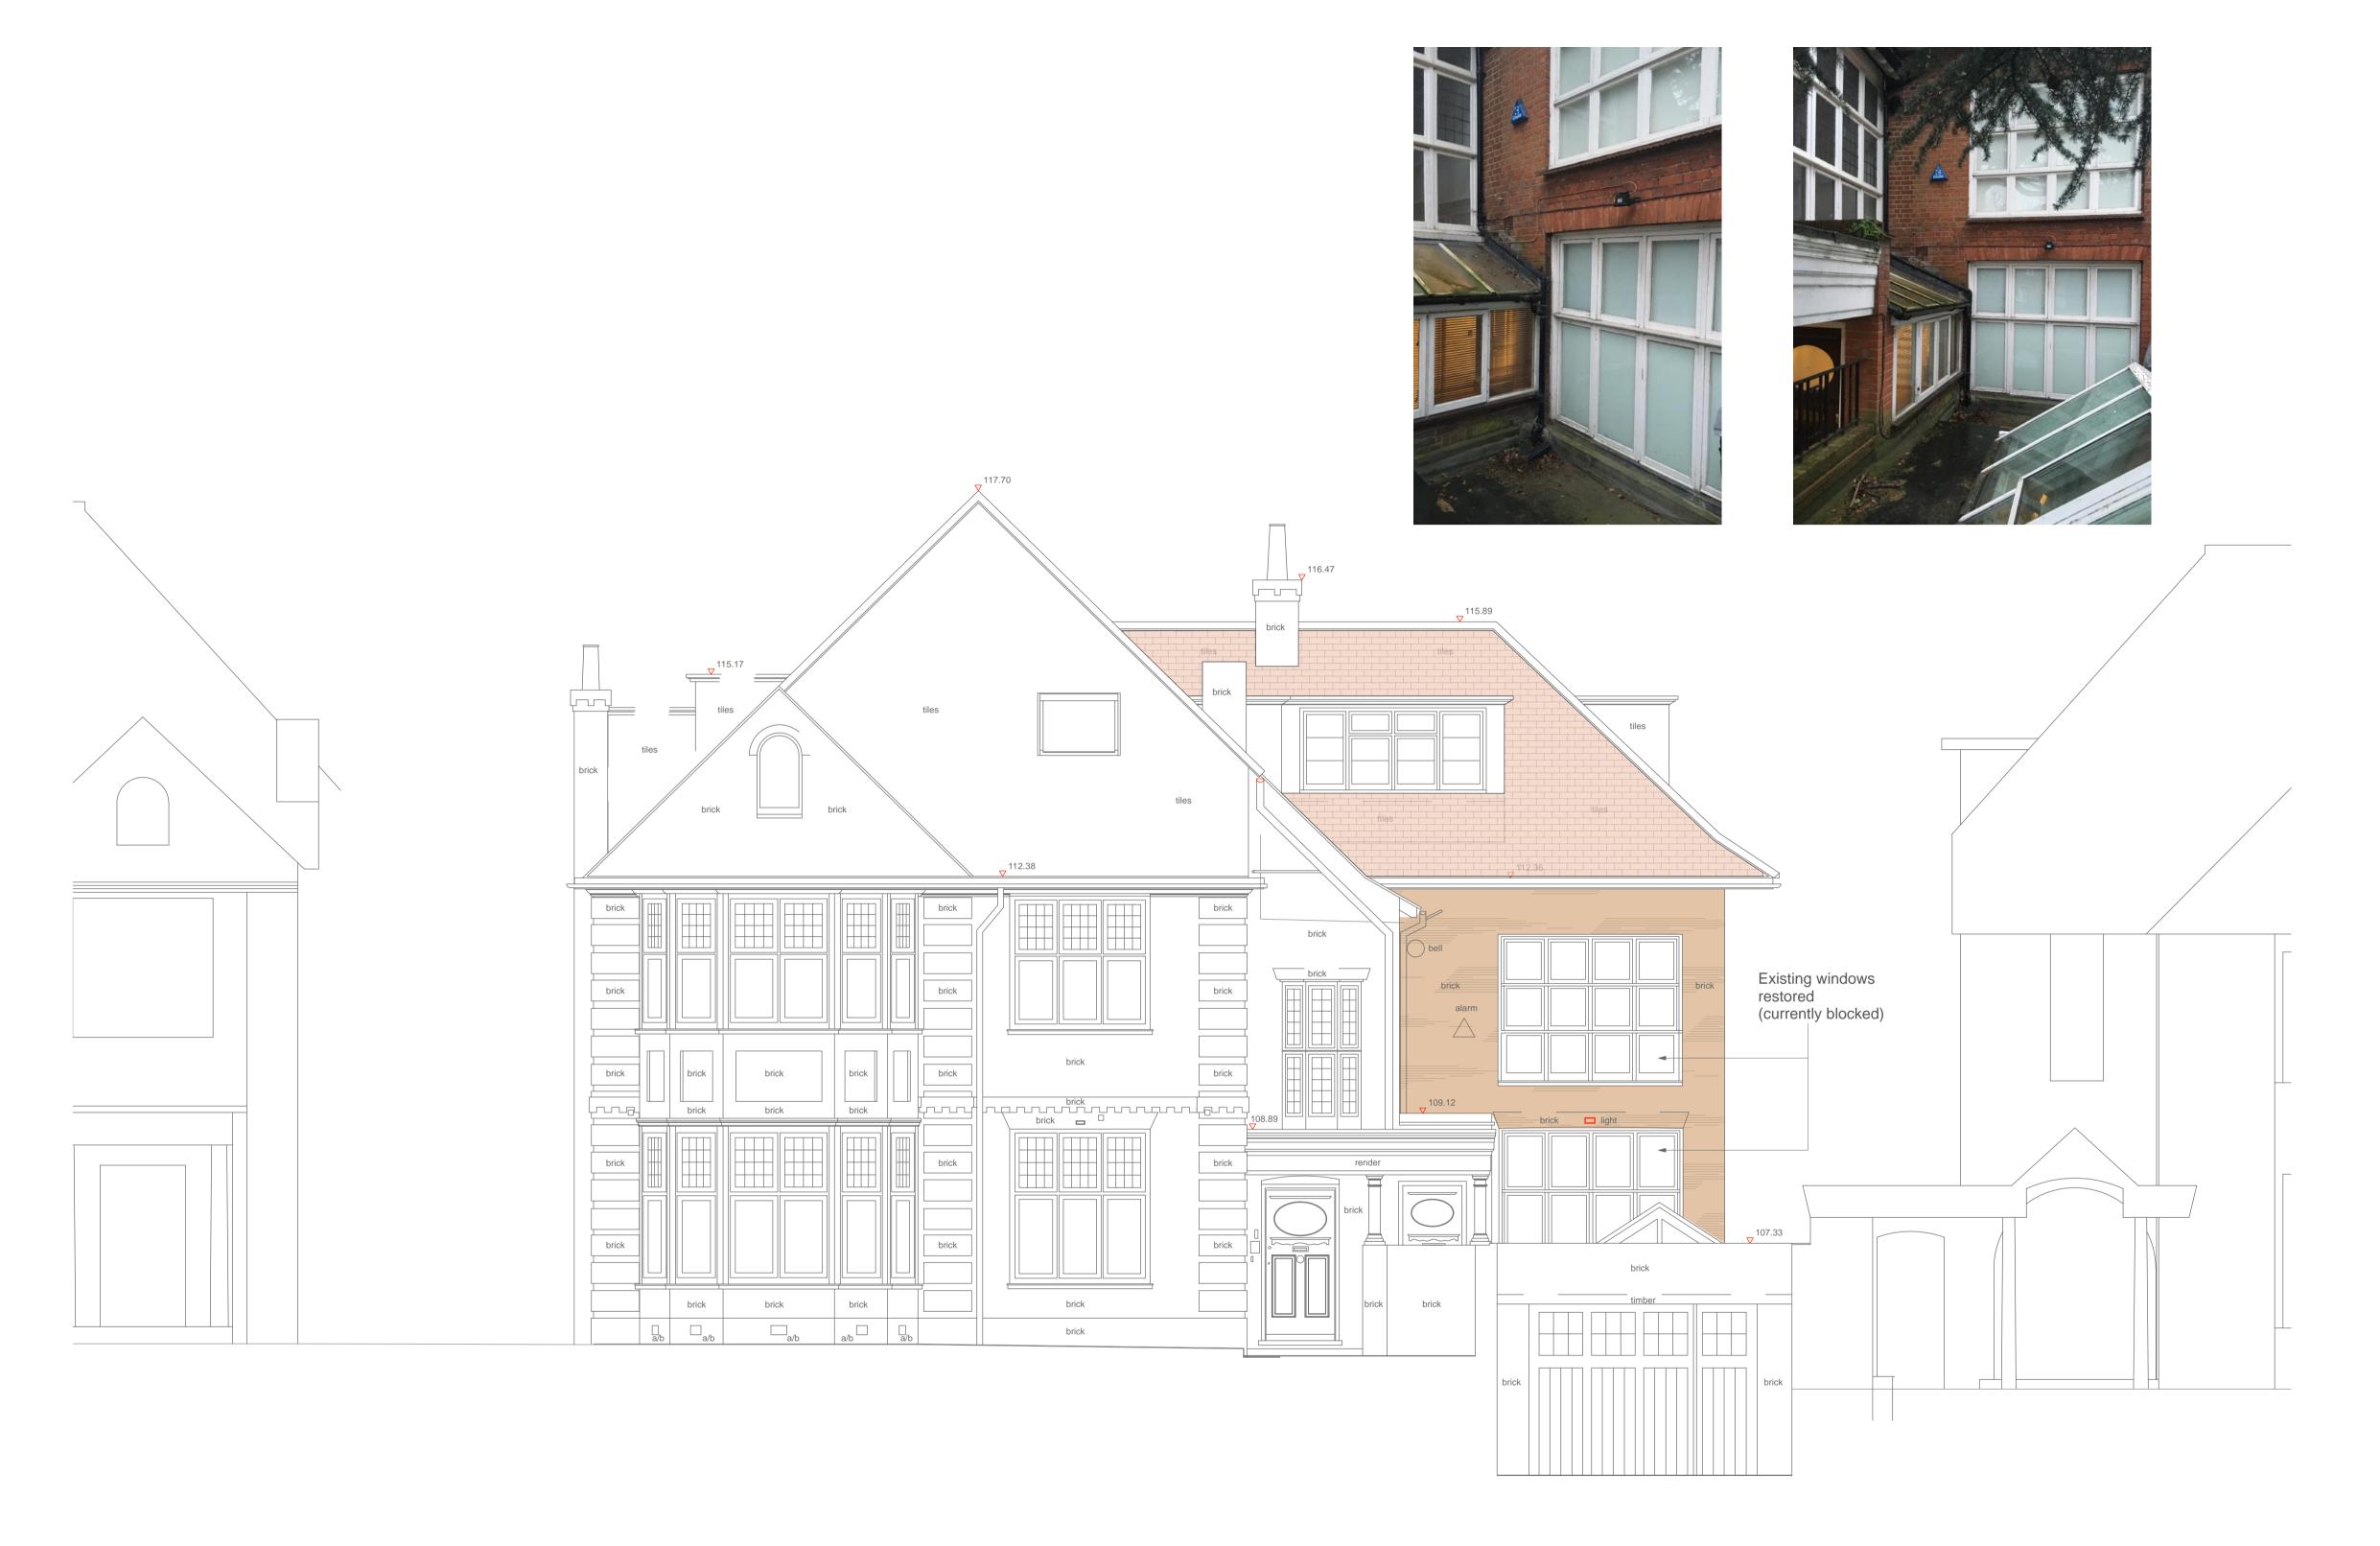

## Proposed Front Elevation 1:50

As Existing: Ground & First FLoor Windows reinstated (currently blocked)

**GENERAL NOTES.**The Contractor to advise on all details and ensure stability and strength of construction. The contractor to provide setting out and rod drawings for approval prior to construction.