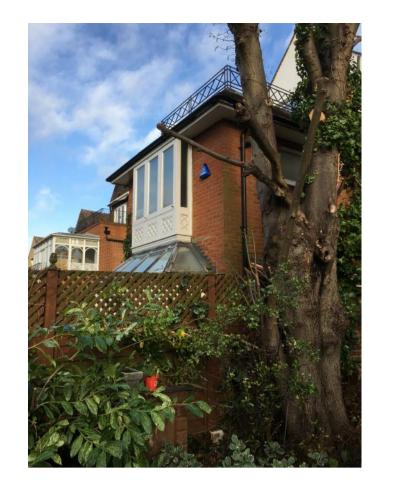

All structure to Structural Engineer's details and local authority and BCO requirements. All construction and materials to comply with the current Building and Fire Regulations.

**PLANNING** 40 B Hollycroft Avenue London NW3 7QN Title. Existing Rear Elevation