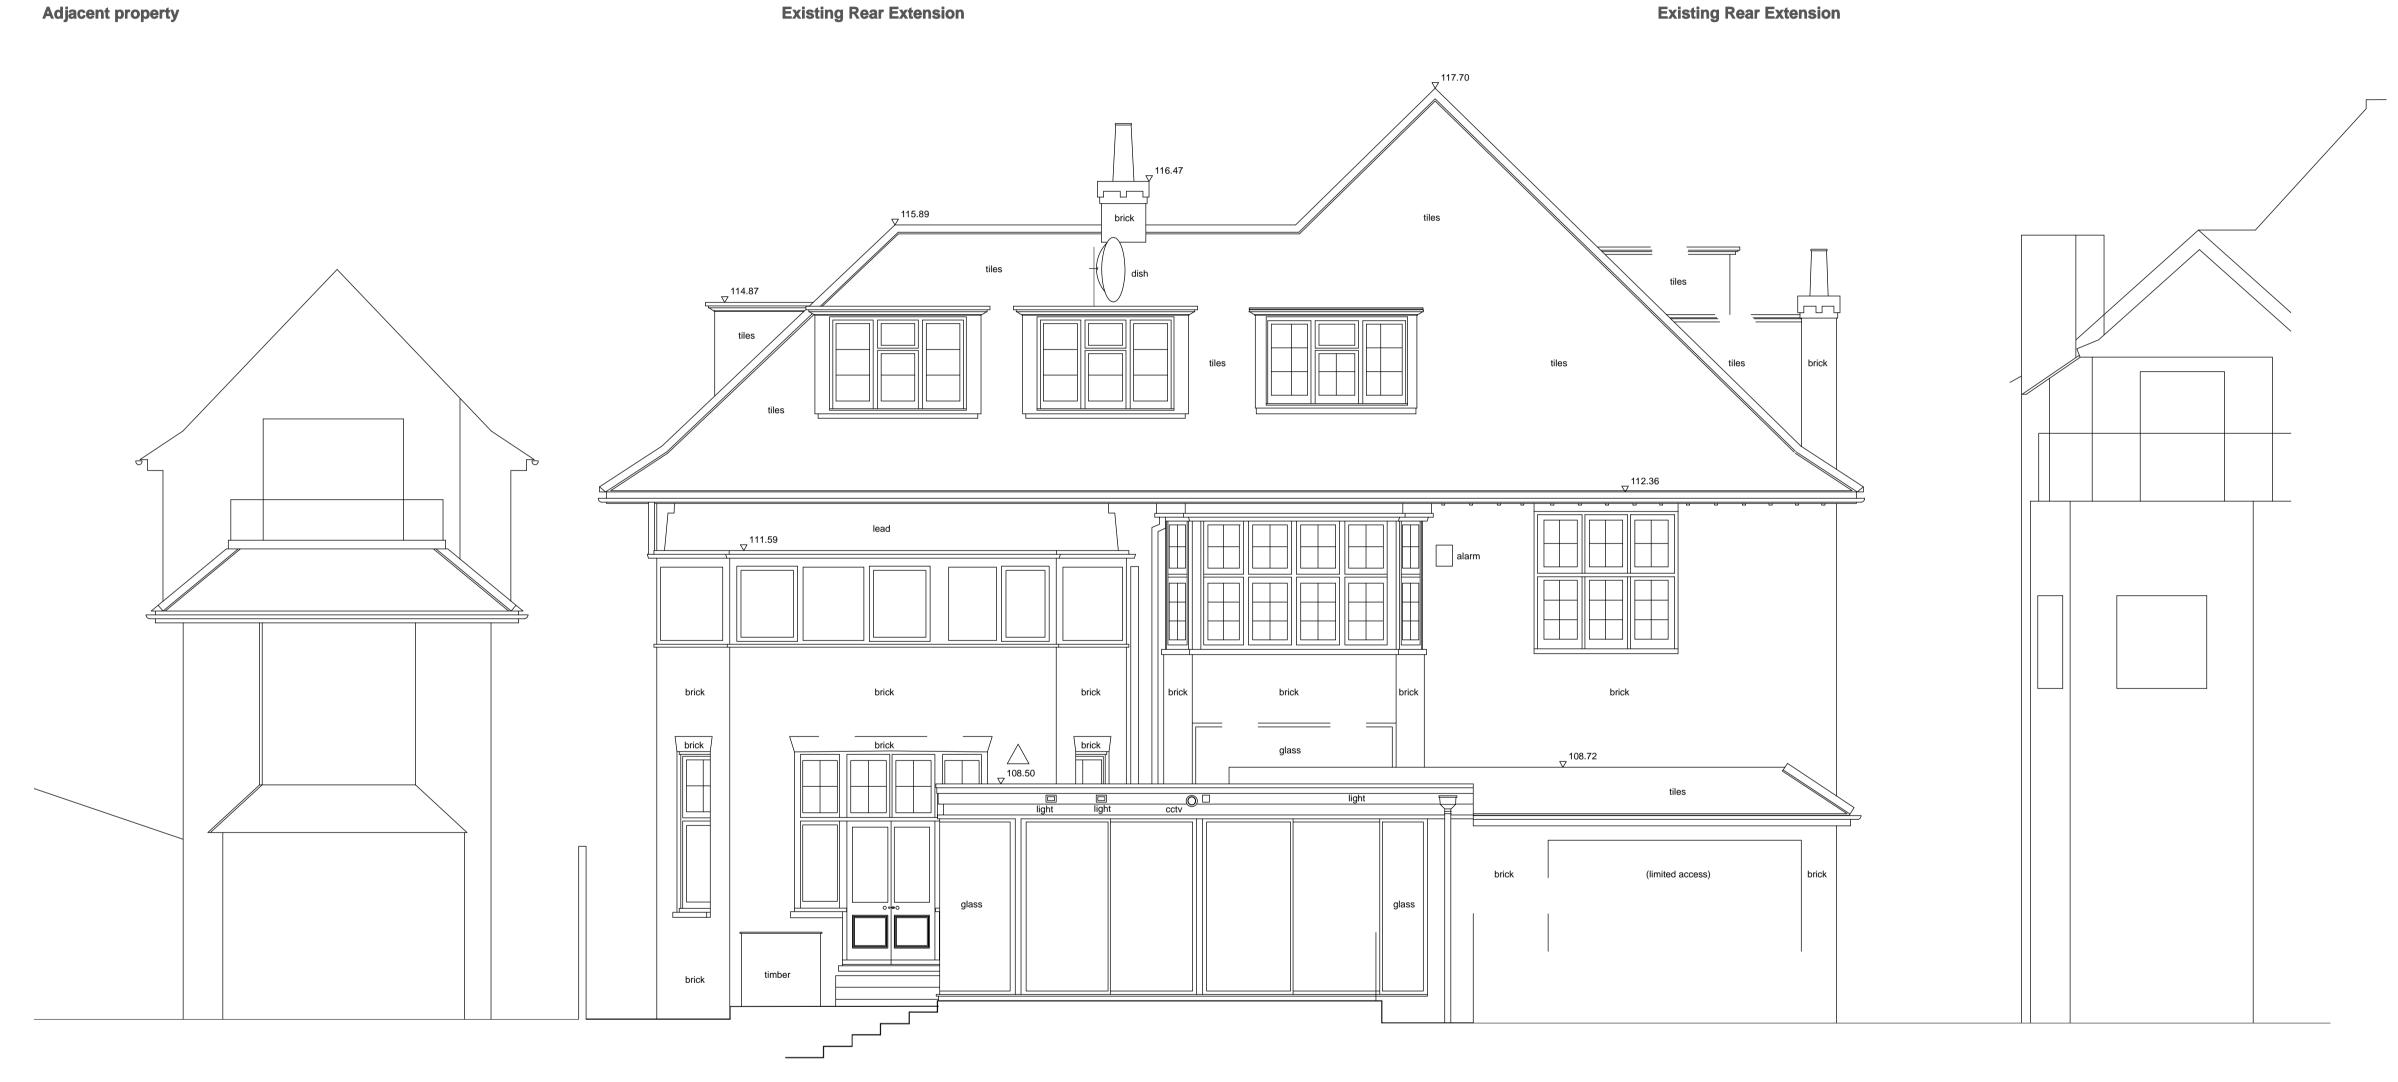

**Adjacent property** 

**Existing Rear Extension** 

**Existing Rear Elevation 1:50** 

**GENERAL NOTES.**The Contractor to advise on all details and ensure stability and strength of construction. The contractor to provide setting out and rod drawings for approval prior to construction.

All structure to Structural Engineer's details and local authority and BCO requirements. All construction and materials to comply with the current Building and Fire Regulations.

**PLANNING** 40 B Hollycroft Avenue London NW3 7QN Title. Existing Rear Elevation

Drawing No. 1512-021