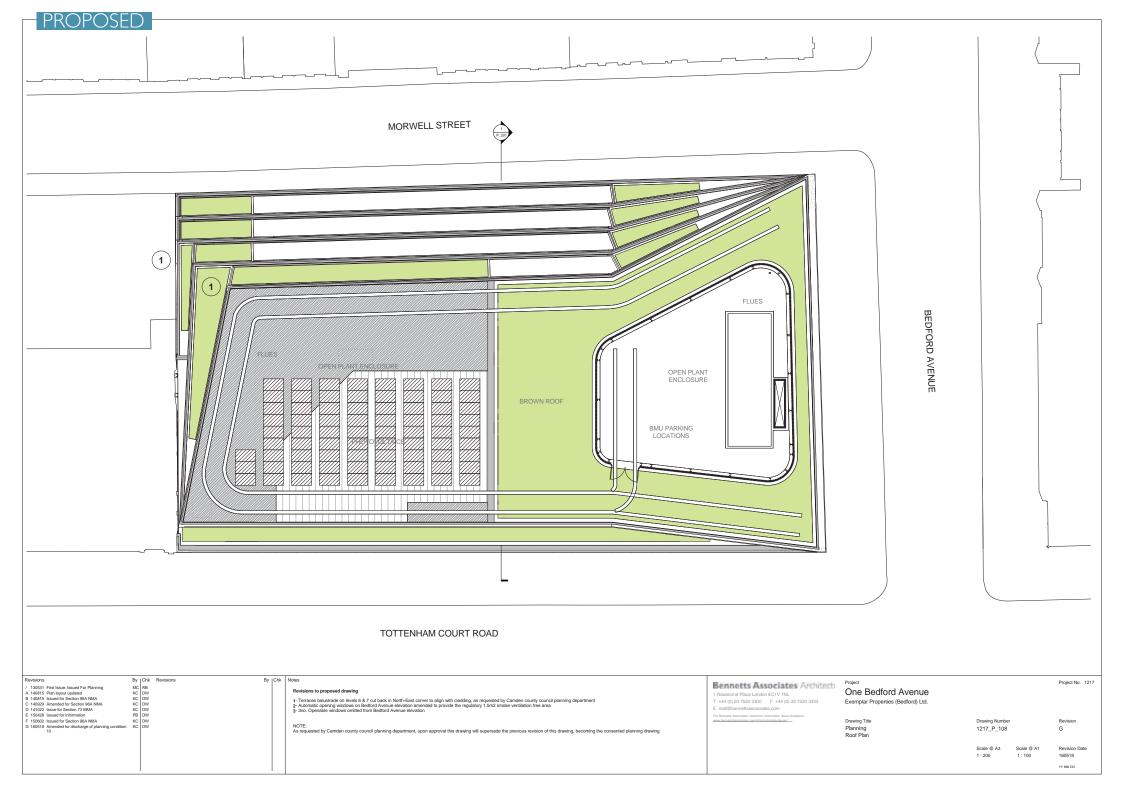

## PROPOSED PLANNING DRAWINGS

The following proposed drawings capture amendments to the terrace balustrade in the north-east corner of the building as requested by Camden Council Planning Department, and amended windows to the Bedford Avenue Elevation.

| Drawing No. | Rev | Drawing Title            |
|-------------|-----|--------------------------|
| 2 7_2 _106  | G   | Sixth Floor Plan         |
| 2 7_2 _ 07  | G   | Seventh Floor Plan       |
| 2 7_2 _ 08  | G   | Roof Plan                |
| 1217_21_302 | G   | Morwell Street Elevation |
| 1217_21_303 | F   | Bedford Avenue Elevation |
| 2 7_2 _402  | С   | Bay Study Bedford Avenue |