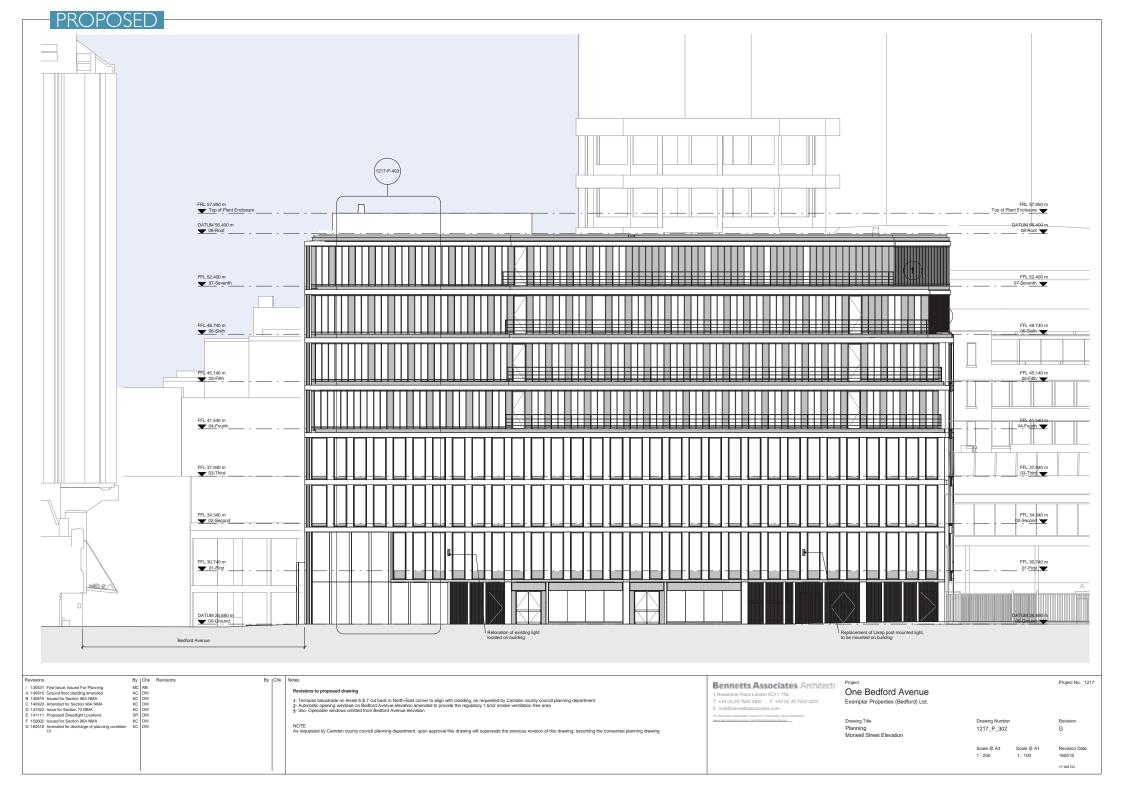

## PROPOSED PLANNING DRAWINGS

The following proposed drawings capture amendments to the terrace balustrade in the north-east corner of the building as requested by Camden Council Planning Department, and amended windows to the Bedford Avenue Elevation.

| Drawing No. | Rev | Drawing Title            |
|-------------|-----|--------------------------|
| 2 7_2 _106  | G   | Sixth Floor Plan         |
| 2 7_2 _ 07  | G   | Seventh Floor Plan       |
| 2 7_2 _ 08  | G   | Roof Plan                |
| 1217_21_302 | G   | Morwell Street Elevation |
| 1217_21_303 | F   | Bedford Avenue Elevation |
| 2 7_2 _402  | С   | Bay Study Bedford Avenue |