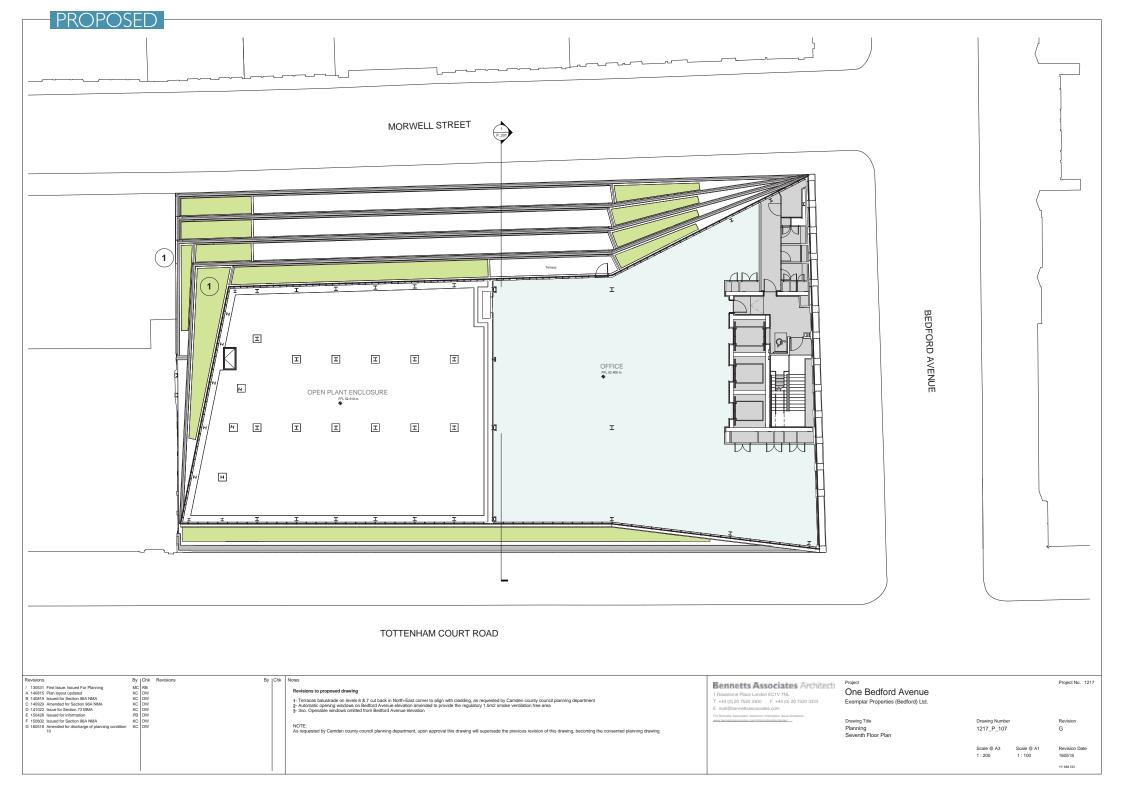

## PROPOSED PLANNING DRAWINGS

The following proposed drawings capture amendments to the terrace balustrade in the north-east corner of the building as requested by Camden Council Planning Department, and amended windows to the Bedford Avenue Elevation.

| Drawing No. | Rev | Drawing Title            |
|-------------|-----|--------------------------|
| 2 7_2 _106  | G   | Sixth Floor Plan         |
| 2 7_2 _ 07  | G   | Seventh Floor Plan       |
| 2 7_2 _ 08  | G   | Roof Plan                |
| 1217_21_302 | G   | Morwell Street Elevation |
| 1217_21_303 | F   | Bedford Avenue Elevation |
| 2 7_2 _402  | С   | Bay Study Bedford Avenue |