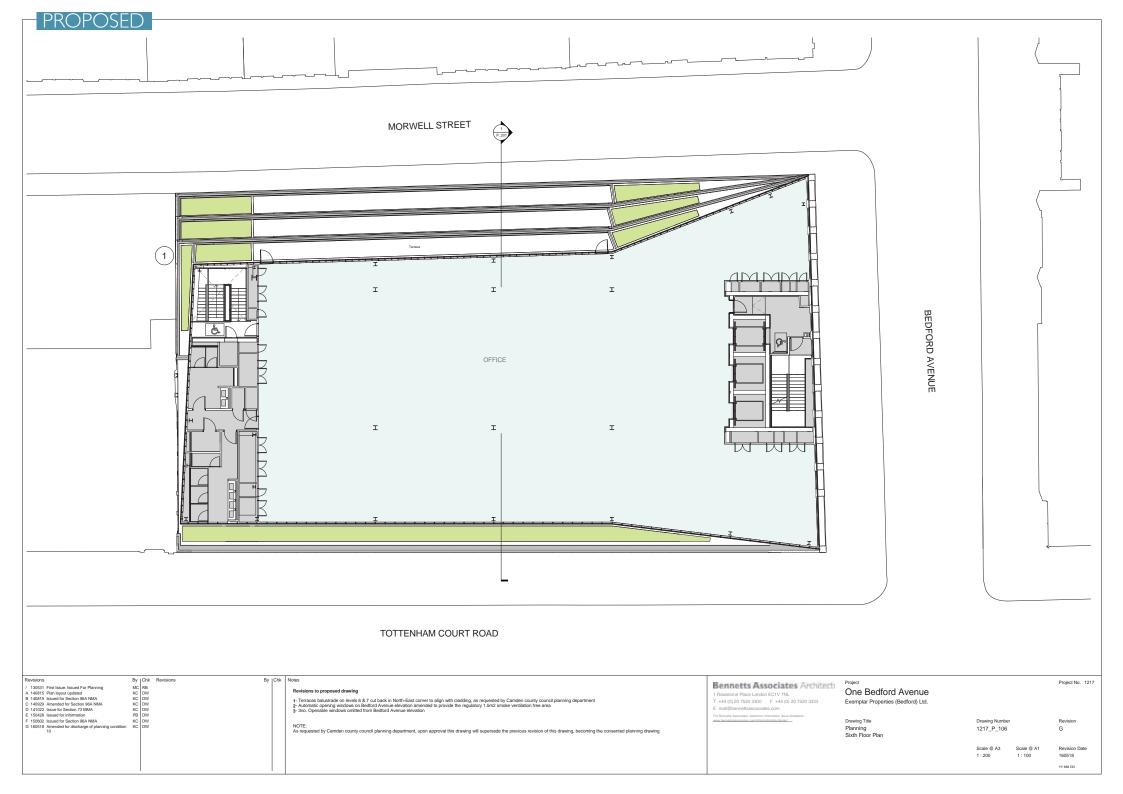

## PROPOSED PLANNING DRAWINGS

The following proposed drawings capture amendments to the terrace balustrade in the north-east corner of the building as requested by Camden Council Planning Department, and amended windows to the Bedford Avenue Elevation.

| Drawing No. | Rev | Drawing Title            |
|-------------|-----|--------------------------|
| 2 7_2 _106  | G   | Sixth Floor Plan         |
| 2 7_2 _ 07  | G   | Seventh Floor Plan       |
| 2 7_2 _ 08  | G   | Roof Plan                |
| 1217_21_302 | G   | Morwell Street Elevation |
| 1217_21_303 | F   | Bedford Avenue Elevation |
| 2 7_2 _402  | С   | Bay Study Bedford Avenue |