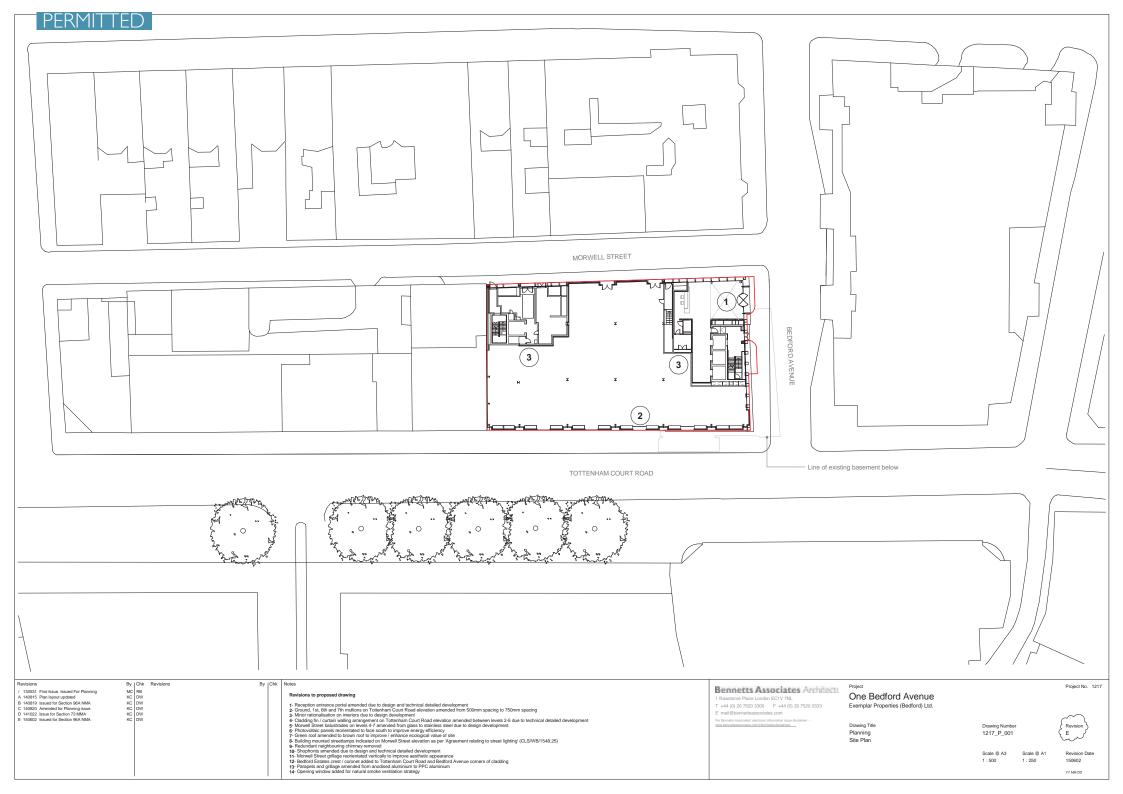

## PERMITTED PLANNING DRAWINGS

| Drawing No. | Rev | Drawing Title                  |
|-------------|-----|--------------------------------|
| 1217_P_001  | Е   | Site Plan                      |
| 1217_P_099  | G   | Basement Plan                  |
| 1217_P_100  | F   | Ground Floor Plan              |
| 1217_P_101  | F   | First Floor Plan               |
| 1217_P_102  | E   | Second Floor Plan              |
| 1217_P_103  | E   | Third Floor Plan               |
| 1217_P_104  | Е   | Fourth Floor Plan              |
| 1217_P_105  | E   | Fifth Floor Plan               |
| 1217_P_106  | F   | Sixth Floor Plan               |
| 1217_P_107  | F   | Seventh Floor Plan             |
| 1217_P_108  | F   | Roof Plan                      |
| 1217_P_201  | C   | Section 01                     |
| 1217_P_302  | F   | Morwell Street Elevation       |
| 1217_P_303  | Е   | Bedford Avenue Elevation       |
| 1217_P_304  | C   | Tottenham Court Road Elevation |
| 1217_P_401  | В   | Bay Study Tottenham Court Roa  |
| 1217_P_402  | В   | Bay Study Bedford Avenue       |
| 1217_P_403  | В   | Bay Study Morwell Street       |
|             |     |                                |