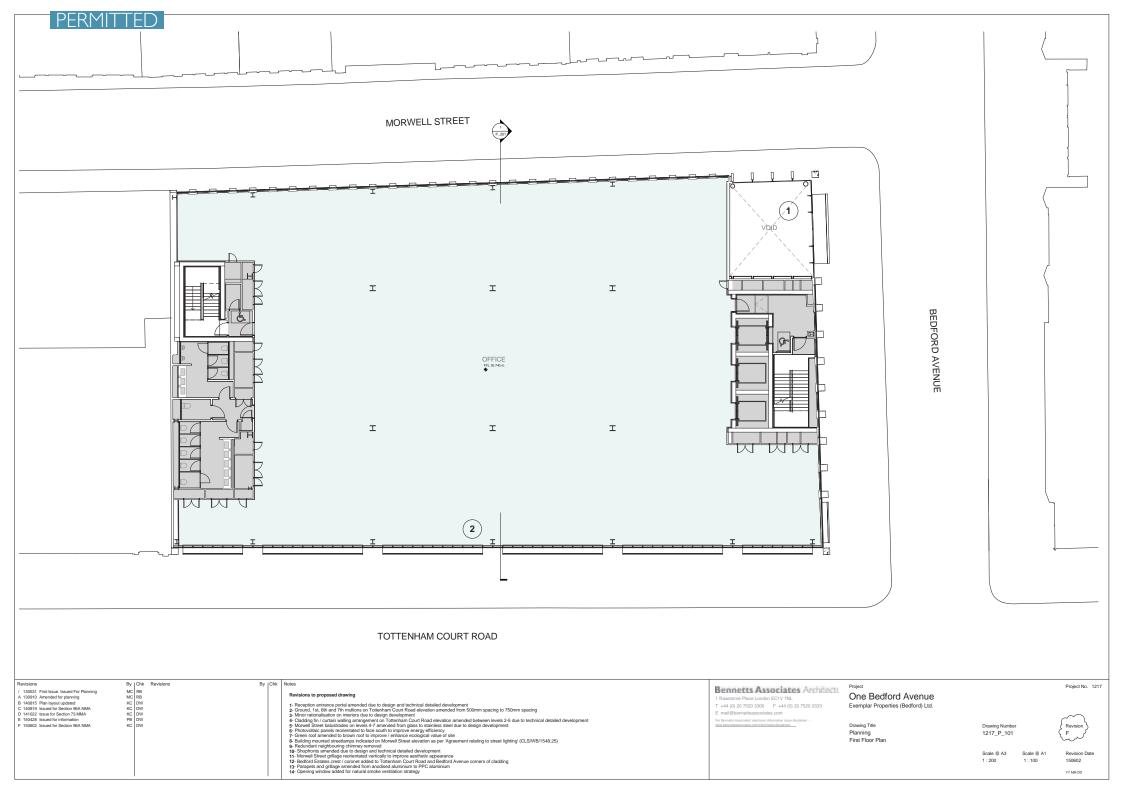

## PERMITTED PLANNING DRAWINGS

| Drawing No. | Rev | Drawing Title                  |
|-------------|-----|--------------------------------|
| 1217_P_001  | Е   | Site Plan                      |
| 1217_P_099  | G   | Basement Plan                  |
| 1217_P_100  | F   | Ground Floor Plan              |
| 1217_P_101  | F   | First Floor Plan               |
| 1217_P_102  | E   | Second Floor Plan              |
| 1217_P_103  | E   | Third Floor Plan               |
| 1217_P_104  | Е   | Fourth Floor Plan              |
| 1217_P_105  | E   | Fifth Floor Plan               |
| 1217_P_106  | F   | Sixth Floor Plan               |
| 1217_P_107  | F   | Seventh Floor Plan             |
| 1217_P_108  | F   | Roof Plan                      |
| 1217_P_201  | C   | Section 01                     |
| 1217_P_302  | F   | Morwell Street Elevation       |
| 1217_P_303  | Е   | Bedford Avenue Elevation       |
| 1217_P_304  | C   | Tottenham Court Road Elevation |
| 1217_P_401  | В   | Bay Study Tottenham Court Roa  |
| 1217_P_402  | В   | Bay Study Bedford Avenue       |
| 1217_P_403  | В   | Bay Study Morwell Street       |
|             |     |                                |