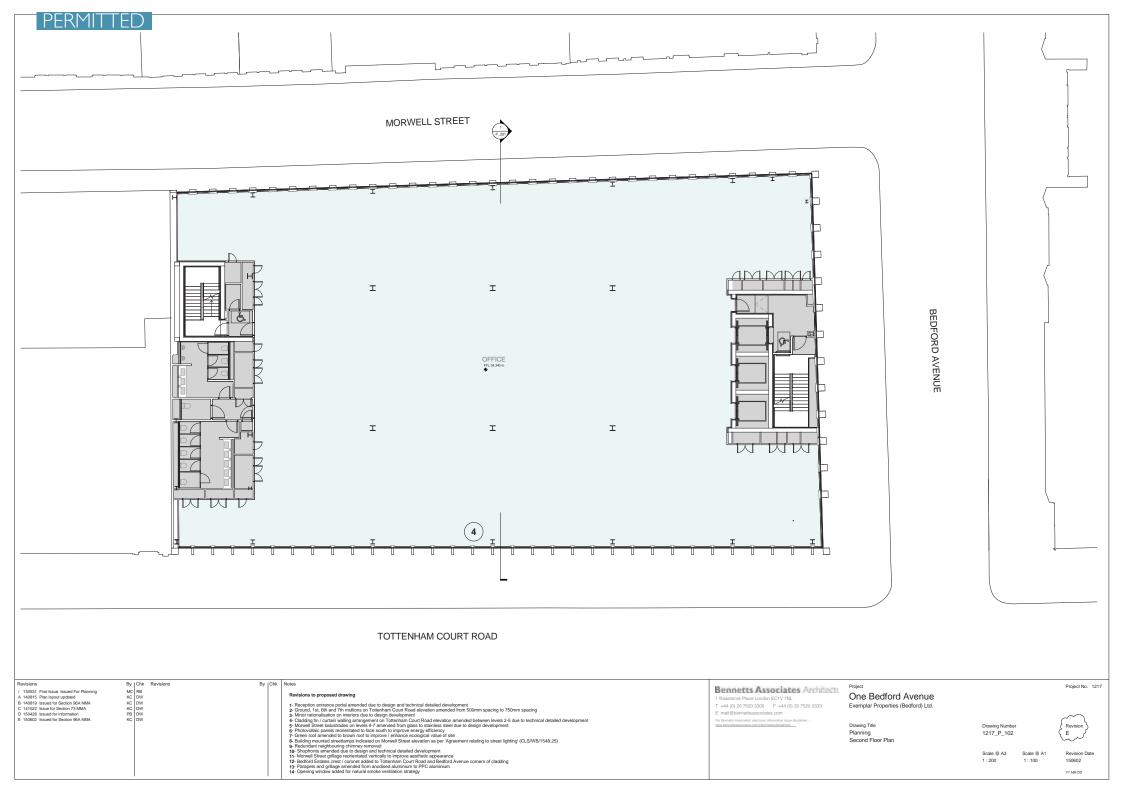

## PERMITTED PLANNING DRAWINGS

| Drawing No. | Rev | Drawing Title                  |
|-------------|-----|--------------------------------|
| 1217_P_001  | Е   | Site Plan                      |
| 1217_P_099  | G   | Basement Plan                  |
| 1217_P_100  | F   | Ground Floor Plan              |
| 1217_P_101  | F   | First Floor Plan               |
| 1217_P_102  | E   | Second Floor Plan              |
| 1217_P_103  | E   | Third Floor Plan               |
| 1217_P_104  | Е   | Fourth Floor Plan              |
| 1217_P_105  | E   | Fifth Floor Plan               |
| 1217_P_106  | F   | Sixth Floor Plan               |
| 1217_P_107  | F   | Seventh Floor Plan             |
| 1217_P_108  | F   | Roof Plan                      |
| 1217_P_201  | C   | Section 01                     |
| 1217_P_302  | F   | Morwell Street Elevation       |
| 1217_P_303  | Е   | Bedford Avenue Elevation       |
| 1217_P_304  | C   | Tottenham Court Road Elevation |
| 1217_P_401  | В   | Bay Study Tottenham Court Roa  |
| 1217_P_402  | В   | Bay Study Bedford Avenue       |
| 1217_P_403  | В   | Bay Study Morwell Street       |
|             |     |                                |