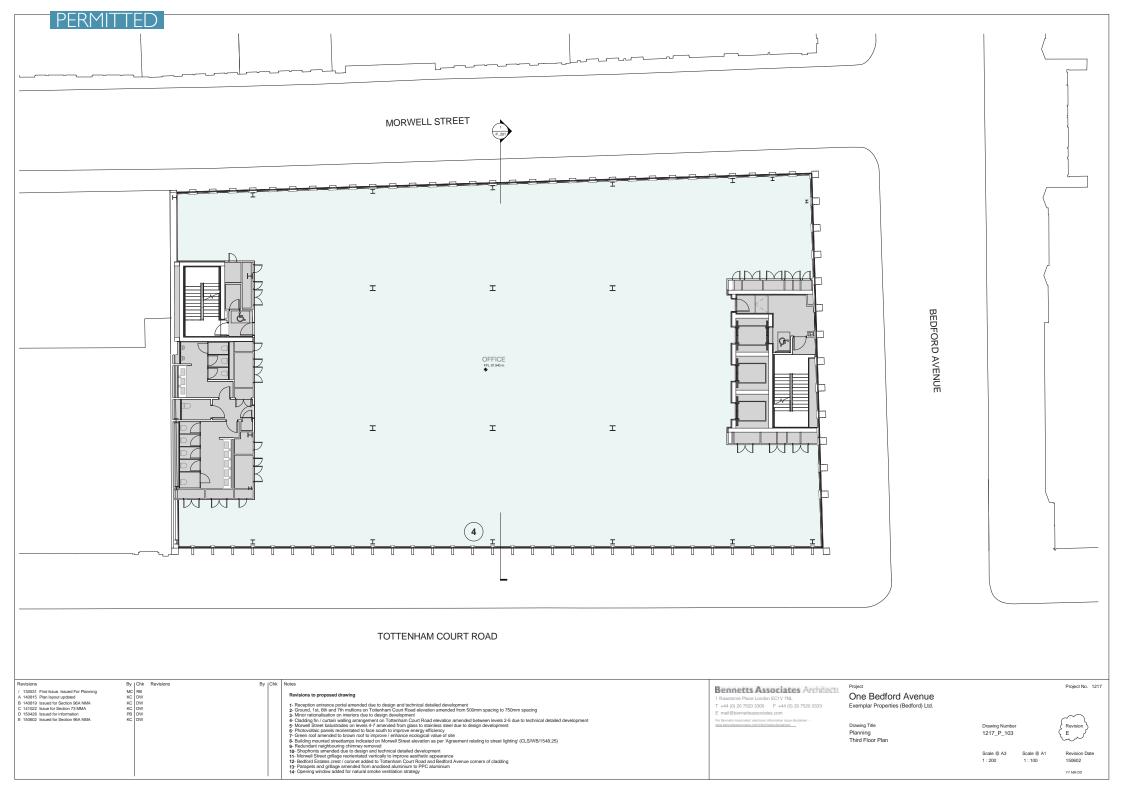

## PERMITTED PLANNING DRAWINGS

| Drawing No. | Rev | Drawing Title                  |
|-------------|-----|--------------------------------|
| 1217_P_001  | Е   | Site Plan                      |
| 1217_P_099  | G   | Basement Plan                  |
| 1217_P_100  | F   | Ground Floor Plan              |
| 1217_P_101  | F   | First Floor Plan               |
| 1217_P_102  | E   | Second Floor Plan              |
| 1217_P_103  | E   | Third Floor Plan               |
| 1217_P_104  | Е   | Fourth Floor Plan              |
| 1217_P_105  | E   | Fifth Floor Plan               |
| 1217_P_106  | F   | Sixth Floor Plan               |
| 1217_P_107  | F   | Seventh Floor Plan             |
| 1217_P_108  | F   | Roof Plan                      |
| 1217_P_201  | C   | Section 01                     |
| 1217_P_302  | F   | Morwell Street Elevation       |
| 1217_P_303  | Е   | Bedford Avenue Elevation       |
| 1217_P_304  | C   | Tottenham Court Road Elevation |
| 1217_P_401  | В   | Bay Study Tottenham Court Roa  |
| 1217_P_402  | В   | Bay Study Bedford Avenue       |
| 1217_P_403  | В   | Bay Study Morwell Street       |
|             |     |                                |