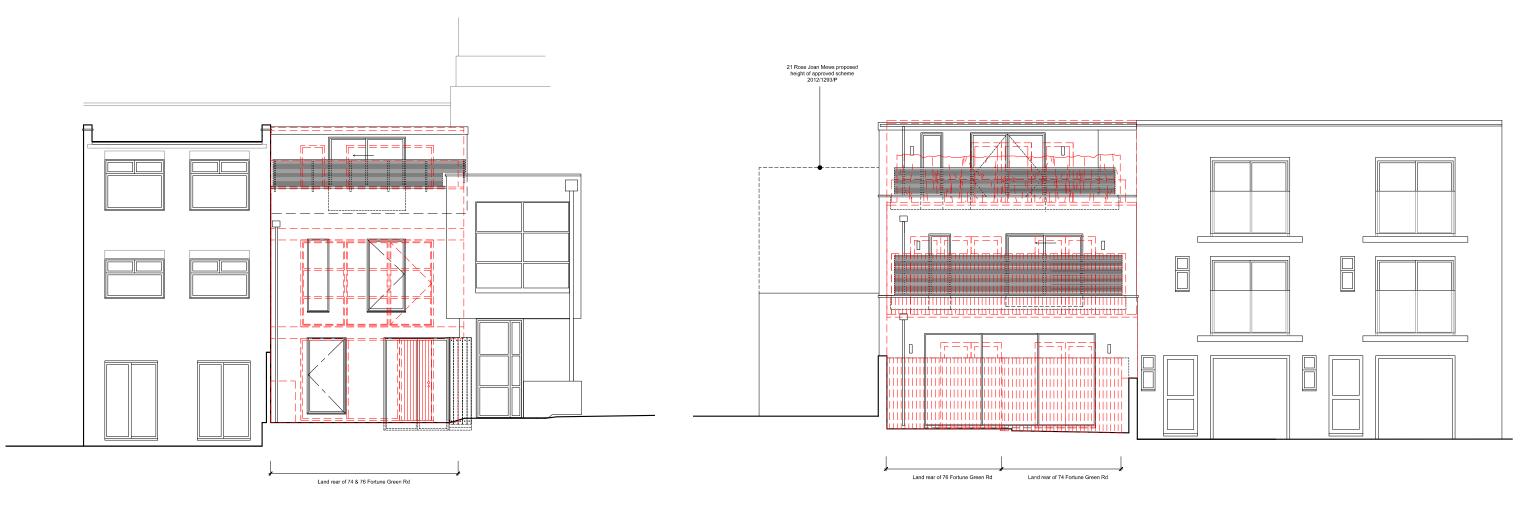

## Highlighted changes from consented scheme 2015/5731/P:

This page shows the amended proposal in black with an overlay of the consented scheme (2015/5731/P) in

This is to show, what amendments have been made to the consented scheme.

Proposed front elevation Proposed rear elevation

| date     | rev | revisions | key plan | notes |
|----------|-----|-----------|----------|-------|
| 40.05.40 |     |           |          |       |

External materials amended 18.05.16 A Elevation changes (front, side, rear) 18.07.16 B Rear elevation amended