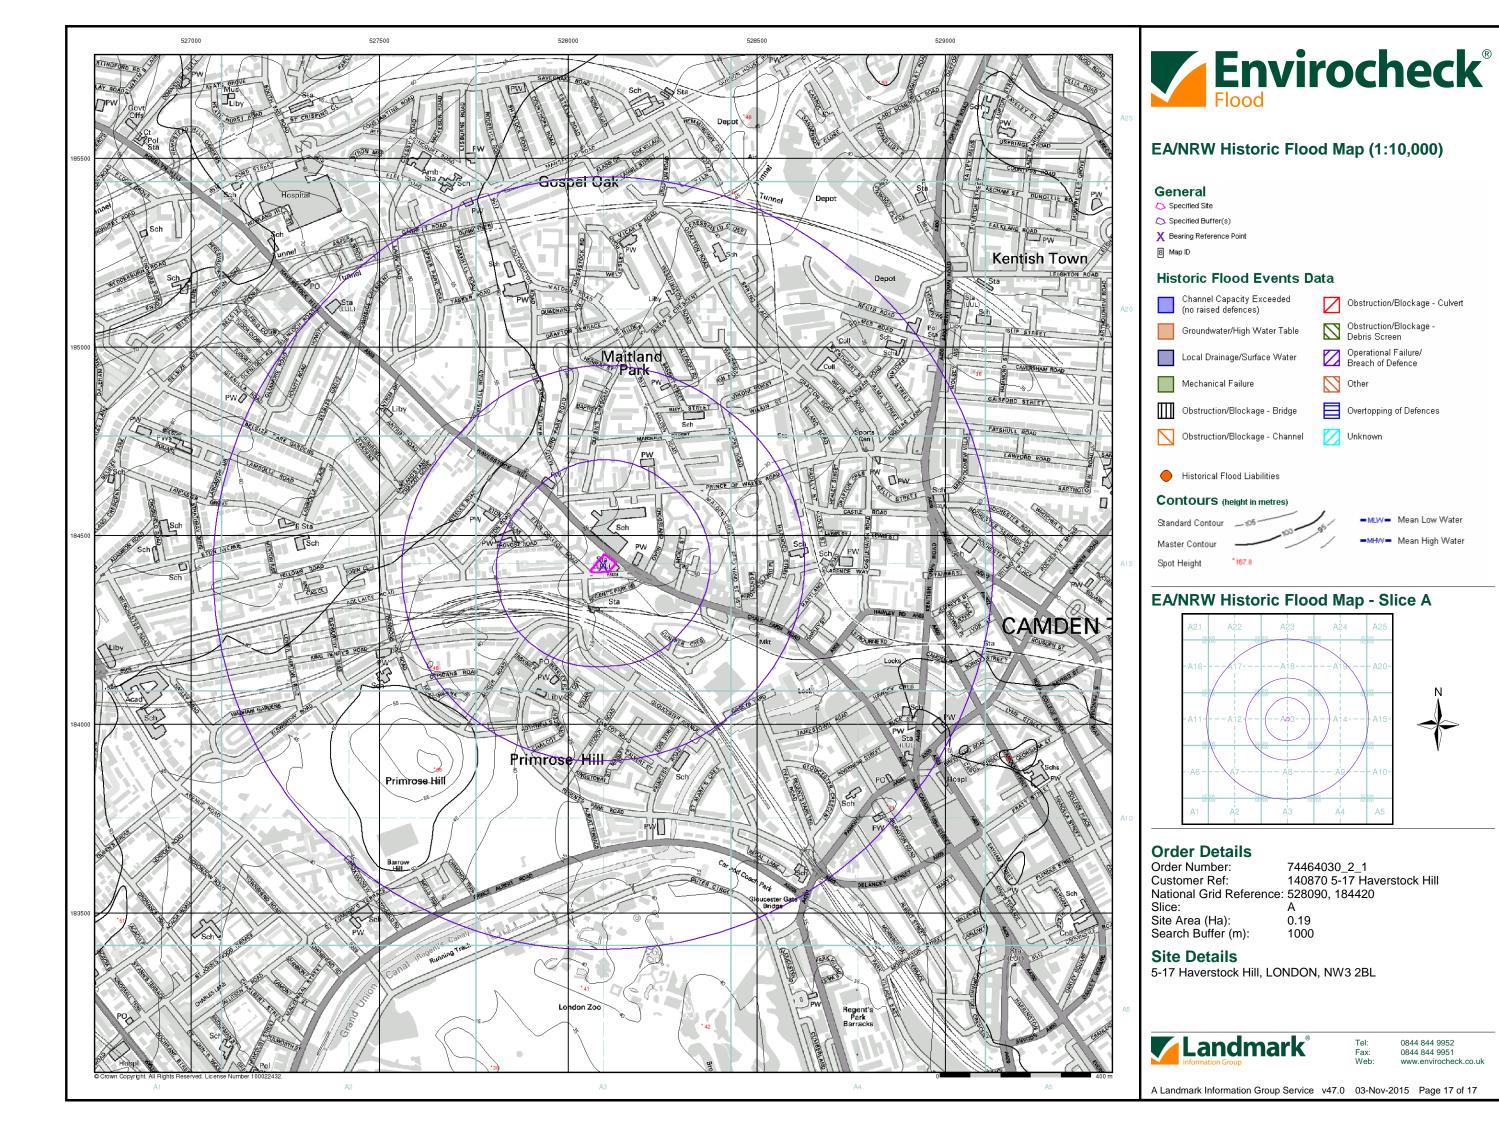

yway, by recieving and acting on this infomation you, the client or any third party, are accepting that no individual is personally liable in contract, tort or breach of statutory duty (including

This map is based upon Ordance Survey material with the permission of Ordnance Survey on behalf of the Controller of Her Majesty's Stationery Office. Crown copyright. Unauthorised reproduction infringes Crown copyright and may lead to prosecution or

Data Origin
Lidar and watercourse data provided by EA, Nextmap DTM data provided by Boroughs.

| moi | uchel 🎁 | Proj |
|-----|---------|------|
|     |         |      |

Information

North London Waste Plan North London Strategic Flood Risk Assessment

Drawing Title

Map 23: Surface Water Flood Risk Areas

Sutton Coldfield rawing Number 1:50,000