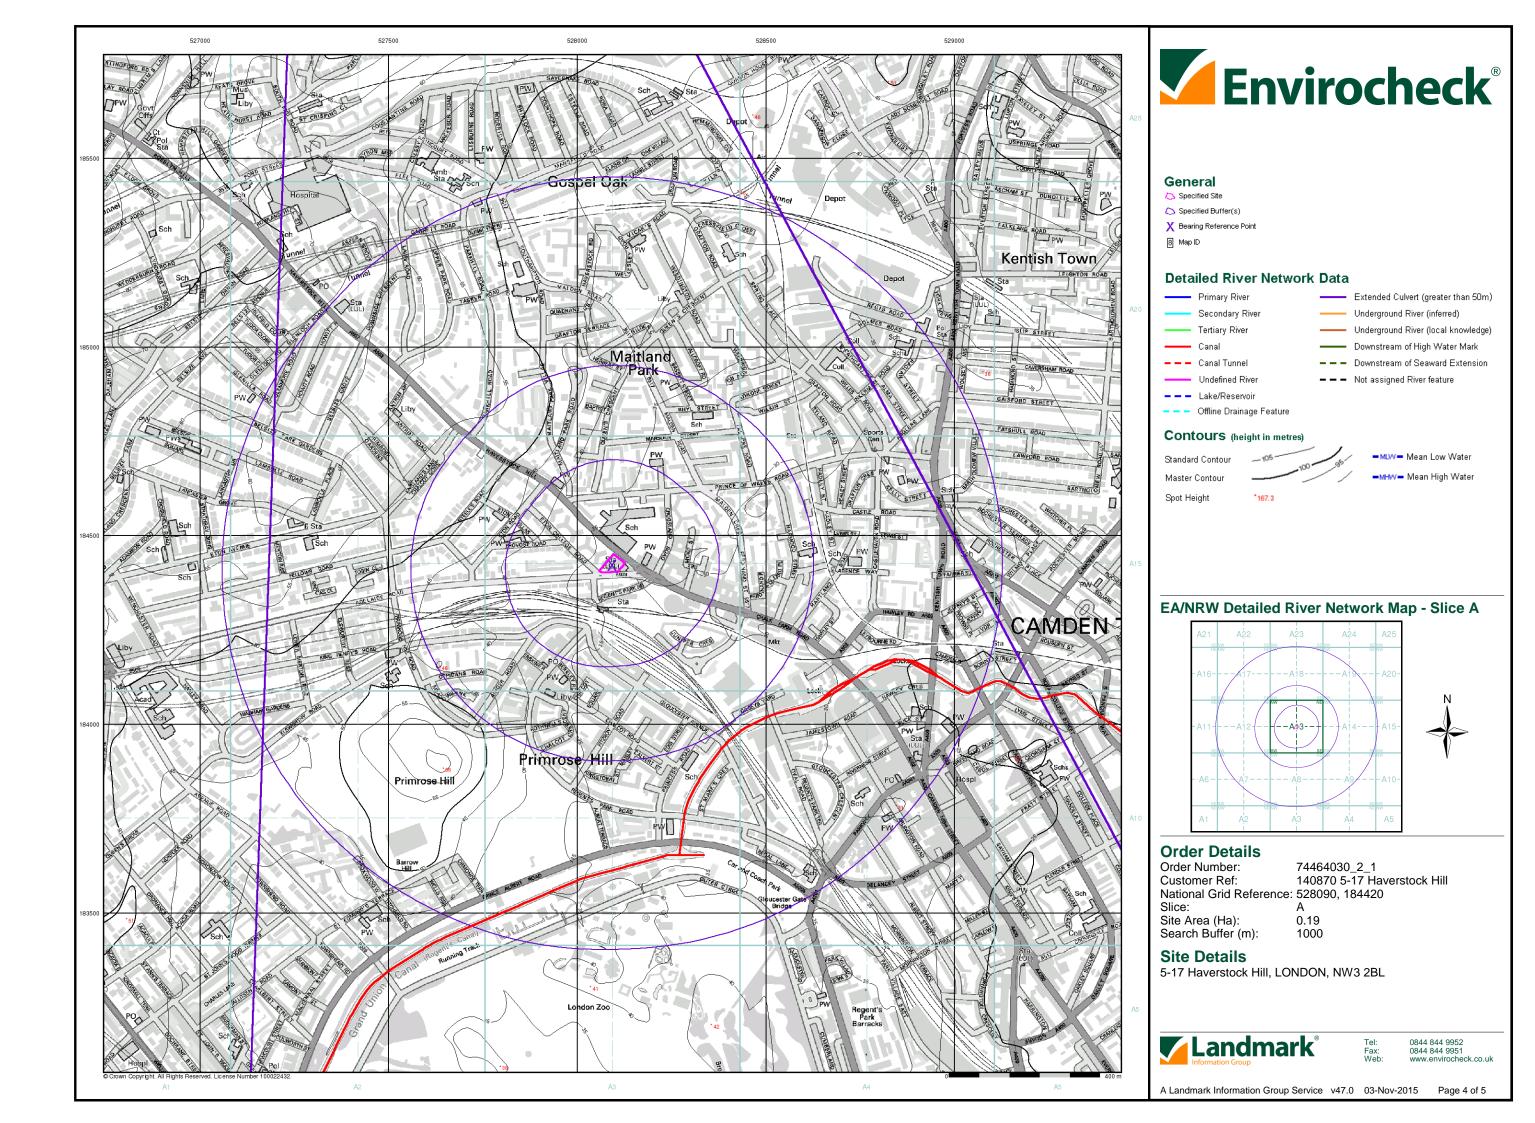

anyway, by recieving and acting on this infomation you, the client or any third party, are accepting that no individual is personally liable in contract, tort or breach of statutory duty (including

This map is based upon Ordance Survey material with the permission of Ordnance Survey on behalf of the Controller of Her Majesty's Stationery Office. Crown copyright. Unauthorised reproduction infringes Crown copyright and may lead to prosecution or

Data Origin
Lidar and watercourse data provided by EA, Nextmap DTM data provided by Boroughs.

| moi | uchel 🎁 | Proj |
|-----|---------|------|
|     |         |      |

Information

North London Waste Plan North London Strategic Flood Risk Assessment

Drawing Title

Map 23: Surface Water Flood Risk Areas

Sutton Coldfield rawing Number 1:50,000