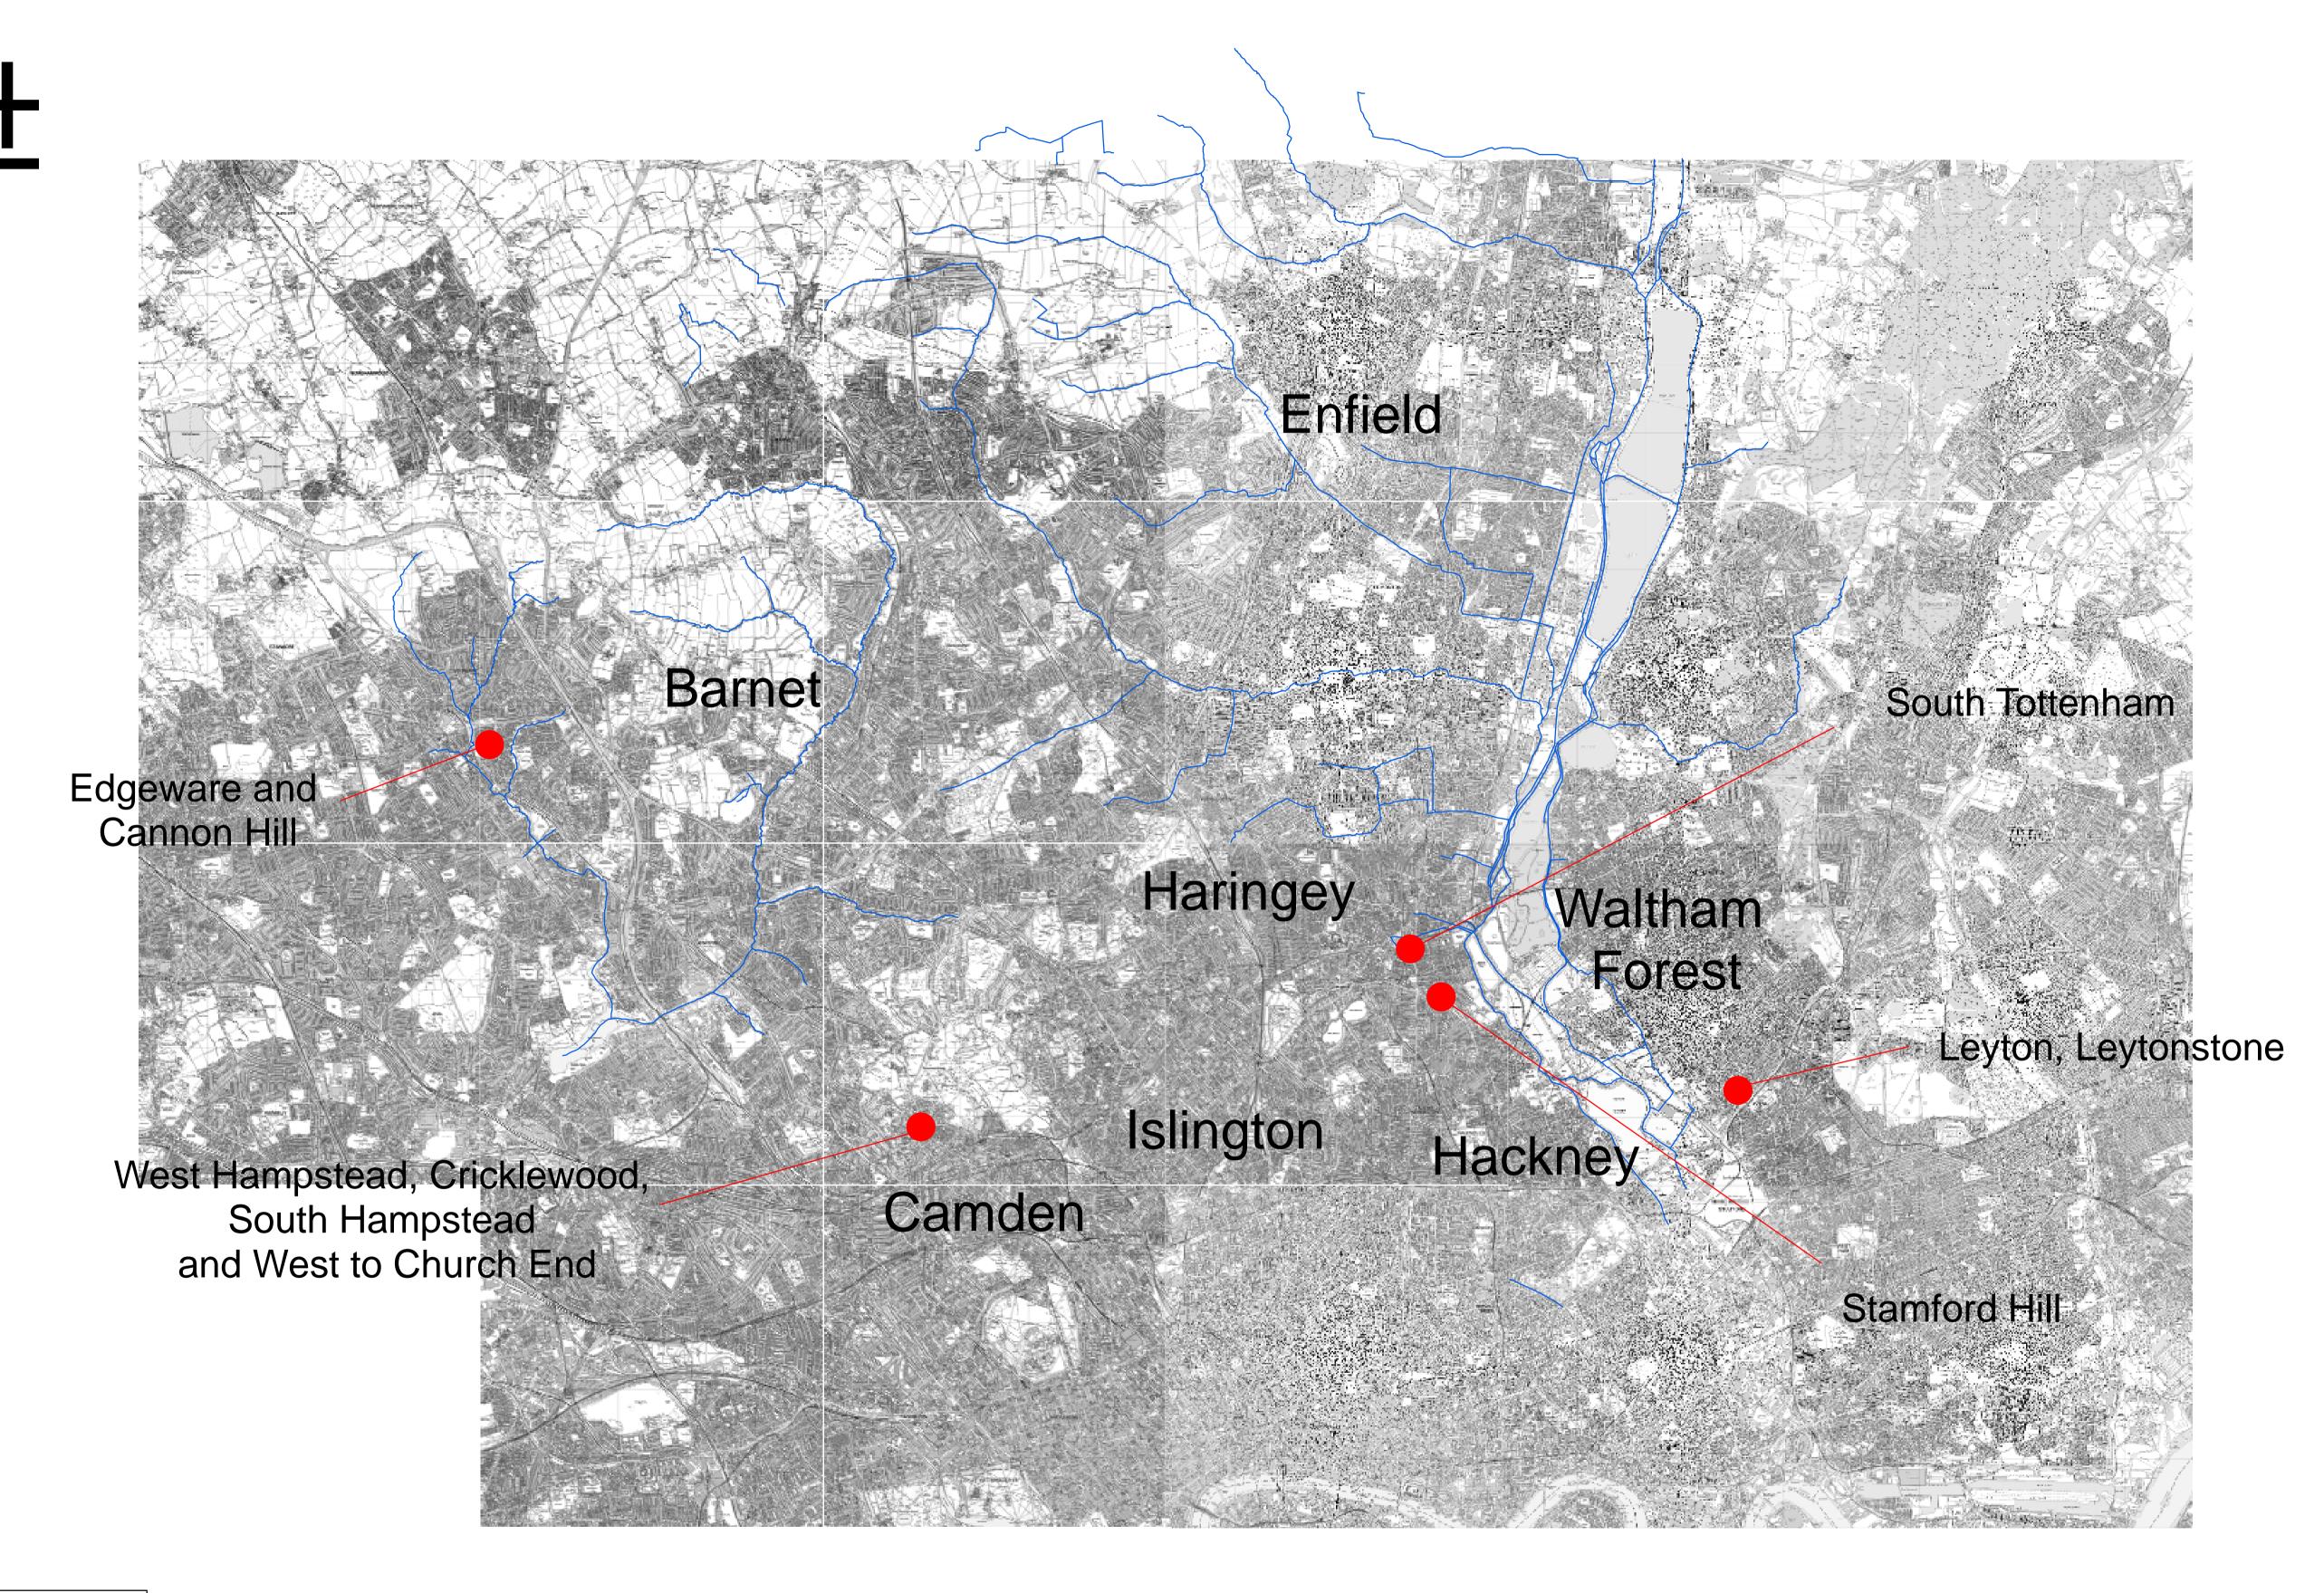

Data Origin
Lidar and watercourse data provided by EA, Nextmap DTM data provided by Boroughs.

| moi | uchel 🎁 | Proj |
|-----|---------|------|
|     |         |      |

Information

North London Waste Plan North London Strategic Flood Risk Assessment

Drawing Title

Map 23: Surface Water Flood Risk Areas

Sutton Coldfield rawing Number 1:50,000