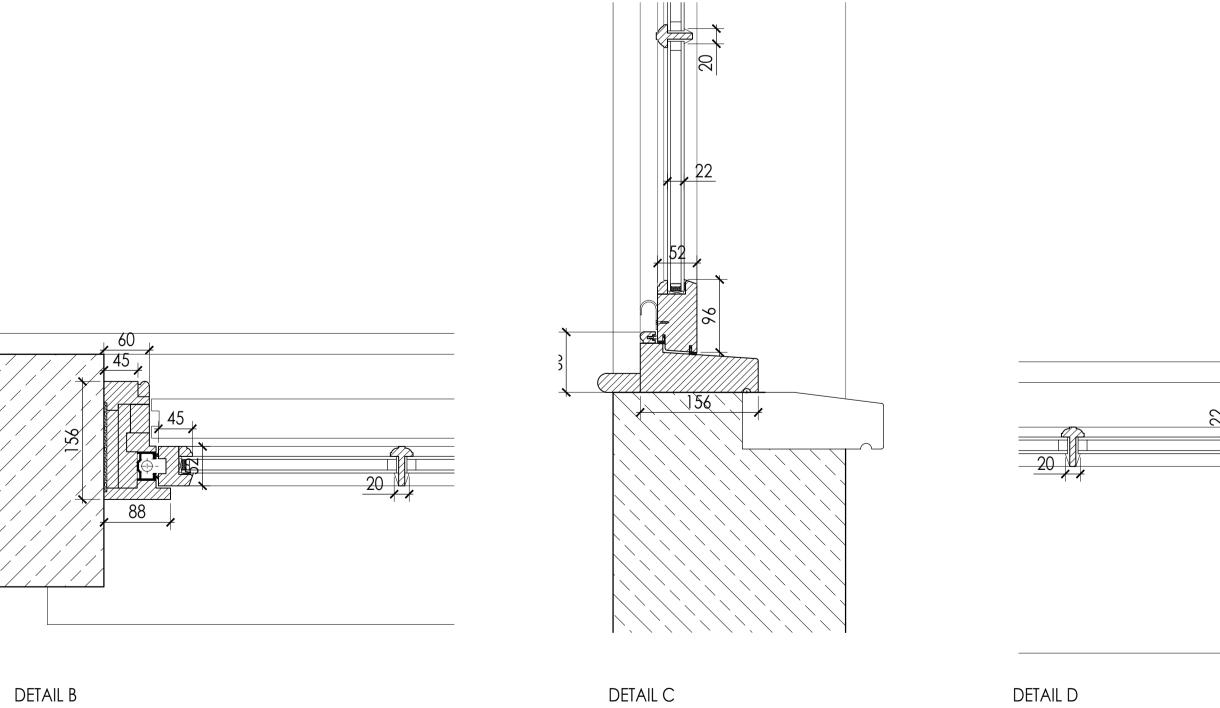

— D

PROPOSED WINDOW ELEVATION

200 400 600 800 1,000mm SCALE 1:20 @ A1 

( A )

EXISTING WINDOW ELEVATION

—(D)

DETAIL A

DETAIL B

DETAIL A

PROPOSED DETAILS

-156 +

50

**EXISTING DETAILS** 

DETAIL D

SCALE 1:5 @ A

|                                 | Amendments<br>A - TM - 14.07.16 - DRAWING UPDATED TO CAMDEN COUNCIL                                                                                                                                                                                                                                                                                                                                                                                                                                                                                                                                                                                                                                                                                                                                                                       |
|---------------------------------|-------------------------------------------------------------------------------------------------------------------------------------------------------------------------------------------------------------------------------------------------------------------------------------------------------------------------------------------------------------------------------------------------------------------------------------------------------------------------------------------------------------------------------------------------------------------------------------------------------------------------------------------------------------------------------------------------------------------------------------------------------------------------------------------------------------------------------------------|
|                                 | COMMENTS                                                                                                                                                                                                                                                                                                                                                                                                                                                                                                                                                                                                                                                                                                                                                                                                                                  |
| 1 <u>0 50 100 150 200 250mm</u> | DO NOT SCALE FOR CONSTRUCTION     Studios 1 & 2     OLD KINGS 1 & 1     Studios 1 & 1     OLD KINGS 1 & 2     OLD KINGS 1 & 1     OLD KINGS 1 <t< td=""></t<> |
|                                 | ARCHITECTURE<br>PROJECT<br>QUANTITY SURVEYING<br>PROJECT<br>113, 129, 131, 133, 135, 137<br>& 139 ST PANCRAS WAY,<br>LONDON, NW1 0SY<br>CLIENT<br>ORIGIN HOUSING<br>ASSOCIATION                                                                                                                                                                                                                                                                                                                                                                                                                                                                                                                                                                                                                                                           |
|                                 | ASSOCIATION      DATE   MAY 2016     DRAWN   CHECKED     TM   CHECKED     SCALE   1:5 @ A1     1:20 @ A1   FOR     PLANNING     TITLE     EXISTING AND PROPOSED     TYPICAL WINDOW DETAILS                                                                                                                                                                                                                                                                                                                                                                                                                                                                                                                                                                                                                                                |
| 0 50 100 150 200 250mm<br>1     | drawing no. rev<br>3823/PL11 A                                                                                                                                                                                                                                                                                                                                                                                                                                                                                                                                                                                                                                                                                                                                                                                                            |