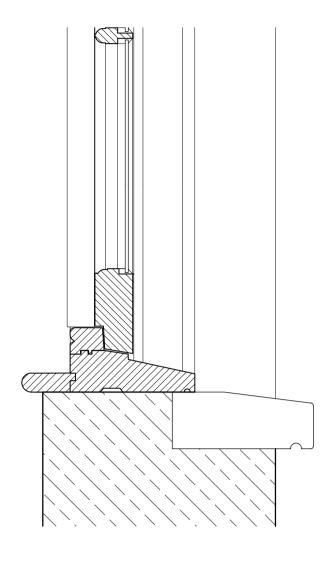

— D

PROPOSED WINDOW ELEVATION

200 400 600 800 1,000mm SCALE 1:20 @ A1 

( A )

EXISTING WINDOW ELEVATION

—(D)

DETAIL A

DETAIL B

DETAIL A

PROPOSED DETAILS

-156 +

50

**EXISTING DETAILS** 

DETAIL D

SCALE 1:5 @ A

|                                 | Amendments<br>A - TM - 14.07.16 - DRAWING UPDATED TO CAMDEN COUNCIL                                                                                                                                                                                                                                                                                                                                                                                                                                                                                                                                                                                                                                                                                                                                                                       |
|---------------------------------|-------------------------------------------------------------------------------------------------------------------------------------------------------------------------------------------------------------------------------------------------------------------------------------------------------------------------------------------------------------------------------------------------------------------------------------------------------------------------------------------------------------------------------------------------------------------------------------------------------------------------------------------------------------------------------------------------------------------------------------------------------------------------------------------------------------------------------------------|
|                                 | COMMENTS                                                                                                                                                                                                                                                                                                                                                                                                                                                                                                                                                                                                                                                                                                                                                                                                                                  |
| 1 <u>0 50 100 150 200 250mm</u> | DO NOT SCALE FOR CONSTRUCTION     Studios 1 & 2     OLD KINGS 1 & 1     Studios 1 & 1     OLD KINGS 1 & 2     OLD KINGS 1 & 1     OLD KINGS 1 <t< td=""></t<> |
|                                 | ARCHITECTURE<br>PROJECT<br>QUANTITY SURVEYING<br>PROJECT<br>113, 129, 131, 133, 135, 137<br>& 139 ST PANCRAS WAY,<br>LONDON, NW1 0SY<br>CLIENT<br>ORIGIN HOUSING<br>ASSOCIATION                                                                                                                                                                                                                                                                                                                                                                                                                                                                                                                                                                                                                                                           |
|                                 | ASSOCIATION      DATE   MAY 2016     DRAWN   CHECKED     TM   CHECKED     SCALE   1:5 @ A1     1:20 @ A1   FOR     PLANNING     TITLE     EXISTING AND PROPOSED     TYPICAL WINDOW DETAILS                                                                                                                                                                                                                                                                                                                                                                                                                                                                                                                                                                                                                                                |
| 0 50 100 150 200 250mm<br>1     | drawing no. rev<br>3823/PL11 A                                                                                                                                                                                                                                                                                                                                                                                                                                                                                                                                                                                                                                                                                                                                                                                                            |