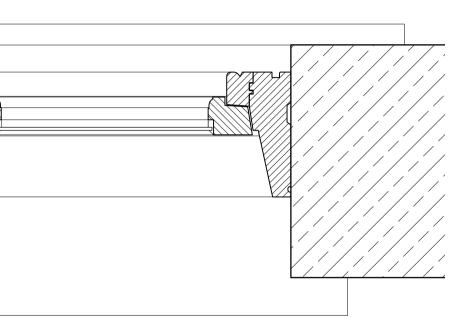

— D

PROPOSED WINDOW ELEVATION

200 400 600 800 1,000mm SCALE 1:20 @ A1 

( A )

EXISTING WINDOW ELEVATION

—(D)

DETAIL A

DETAIL B