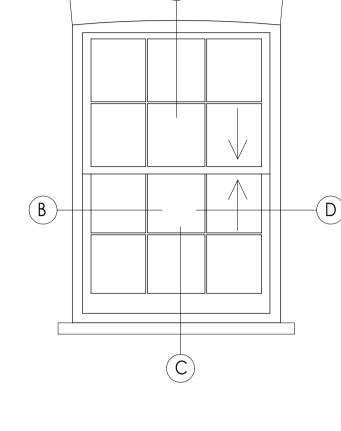

— D

PROPOSED WINDOW ELEVATION

200 400 600 800 1,000mm SCALE 1:20 @ A1 

( A )

EXISTING WINDOW ELEVATION

—(D)

DETAIL A

DETAIL B