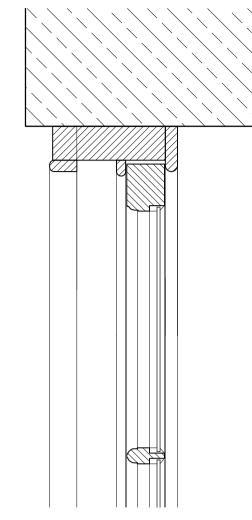

DETAIL A

PROPOSED DETAILS

-156 +

50

**EXISTING DETAILS** 

DETAIL D

SCALE 1:5 @ A

|                                 | Amendments<br>A - TM - 14.07.16 - DRAWING UPDATED TO CAMDEN COUNCIL                                                                                                                                                                                                                                                                                                                                                                                                                                                                                                                                                                                                                                                                                                                                                                       |
|---------------------------------|-------------------------------------------------------------------------------------------------------------------------------------------------------------------------------------------------------------------------------------------------------------------------------------------------------------------------------------------------------------------------------------------------------------------------------------------------------------------------------------------------------------------------------------------------------------------------------------------------------------------------------------------------------------------------------------------------------------------------------------------------------------------------------------------------------------------------------------------|
|                                 | COMMENTS                                                                                                                                                                                                                                                                                                                                                                                                                                                                                                                                                                                                                                                                                                                                                                                                                                  |
| 1 <u>0 50 100 150 200 250mm</u> | DO NOT SCALE FOR CONSTRUCTION     Studios 1 & 2     OLD KINGS 1 & 1     Studios 1 & 1     OLD KINGS 1 & 2     OLD KINGS 1 & 1     OLD KINGS 1 <t< td=""></t<> |
|                                 | ARCHITECTURE<br>PROJECT<br>QUANTITY SURVEYING<br>PROJECT<br>113, 129, 131, 133, 135, 137<br>& 139 ST PANCRAS WAY,<br>LONDON, NW1 0SY<br>CLIENT<br>ORIGIN HOUSING<br>ASSOCIATION                                                                                                                                                                                                                                                                                                                                                                                                                                                                                                                                                                                                                                                           |
|                                 | ASSOCIATION      DATE   MAY 2016     DRAWN   CHECKED     TM   CHECKED     SCALE   1:5 @ A1     1:20 @ A1   FOR     PLANNING     TITLE     EXISTING AND PROPOSED     TYPICAL WINDOW DETAILS                                                                                                                                                                                                                                                                                                                                                                                                                                                                                                                                                                                                                                                |
| 0 50 100 150 200 250mm<br>1     | drawing no. rev<br>3823/PL11 A                                                                                                                                                                                                                                                                                                                                                                                                                                                                                                                                                                                                                                                                                                                                                                                                            |