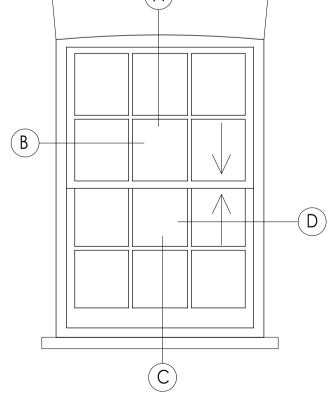

— D

PROPOSED WINDOW ELEVATION

200 400 600 800 1,000mm SCALE 1:20 @ A1 

( A )

EXISTING WINDOW ELEVATION

—(D)

DETAIL A

DETAIL B