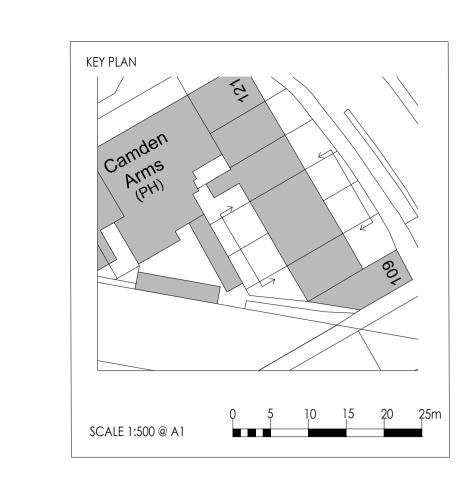

## **Amendments**

A - TM - 29.06.16 - KEY PLAN AMENDED TO SHOW 113 AS ONE

B - TM - 14.07.16 - W1.01 & W1.02 CHANGED FROM 'TYPE B' TO 'TYPE C'

STUDIOS 1 & 2 OLD KINGS HEAD COURT 11 HIGH STREET DORKING SURREY RH4 1AR

## ORIGIN HOUSING GROUP

|                         | MAY 2016      |
|-------------------------|---------------|
| <b>DRAWN</b><br>TM      | CHECKED<br>CM |
| 1:50 @ A1<br>1:500 @ A1 | FOR PLANNING  |
| TITLE                   |               |