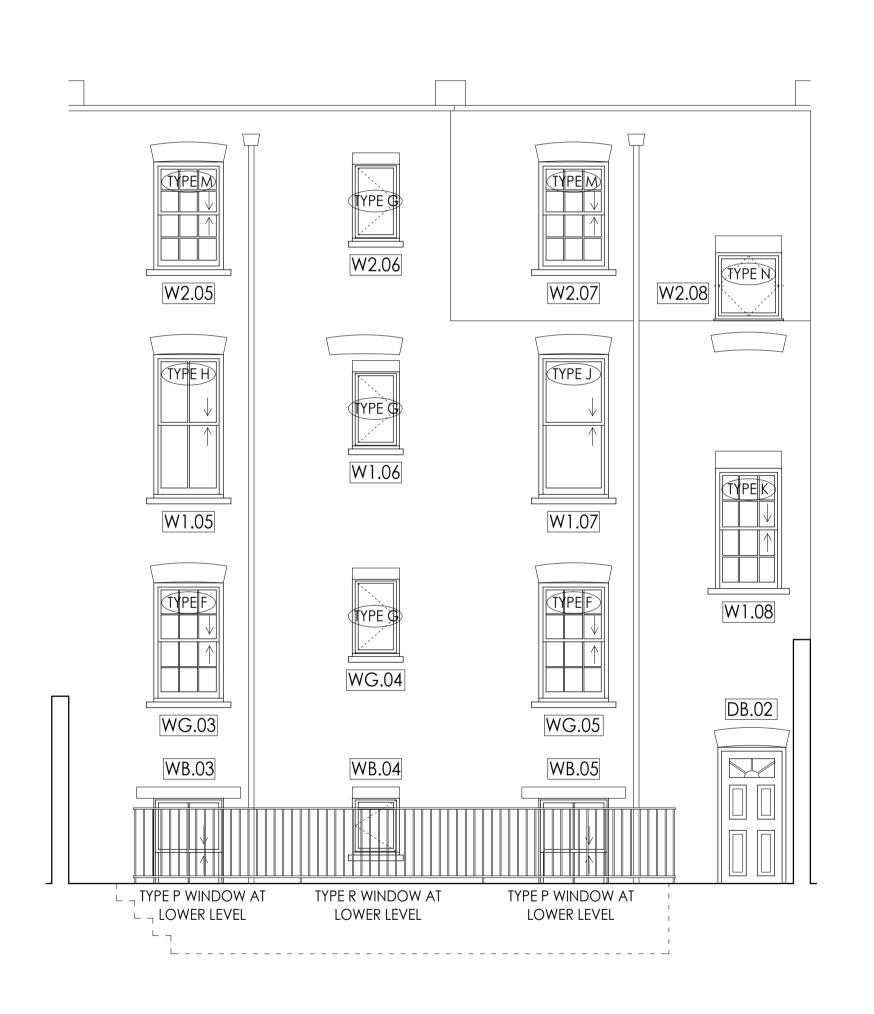

113 ST PANCRAS WAY PROPOSED ELEVATIONS

DRAWING NO. REV 3823/PL06

PROPOSED REAR ELEVATION SCALE 1:50 @ A1

DG.01

TYPED W2.02

TYPED W2.03

DG.02

DB.01A

DOOR AT

LOWER LEVEL

\_\_\_\_\_\_

WB.02

LOWER LEVEL

TYPE E WINDOW AT

WG.02

PROPOSED FRONT ELEVATION SCALE 1:50 @ A1