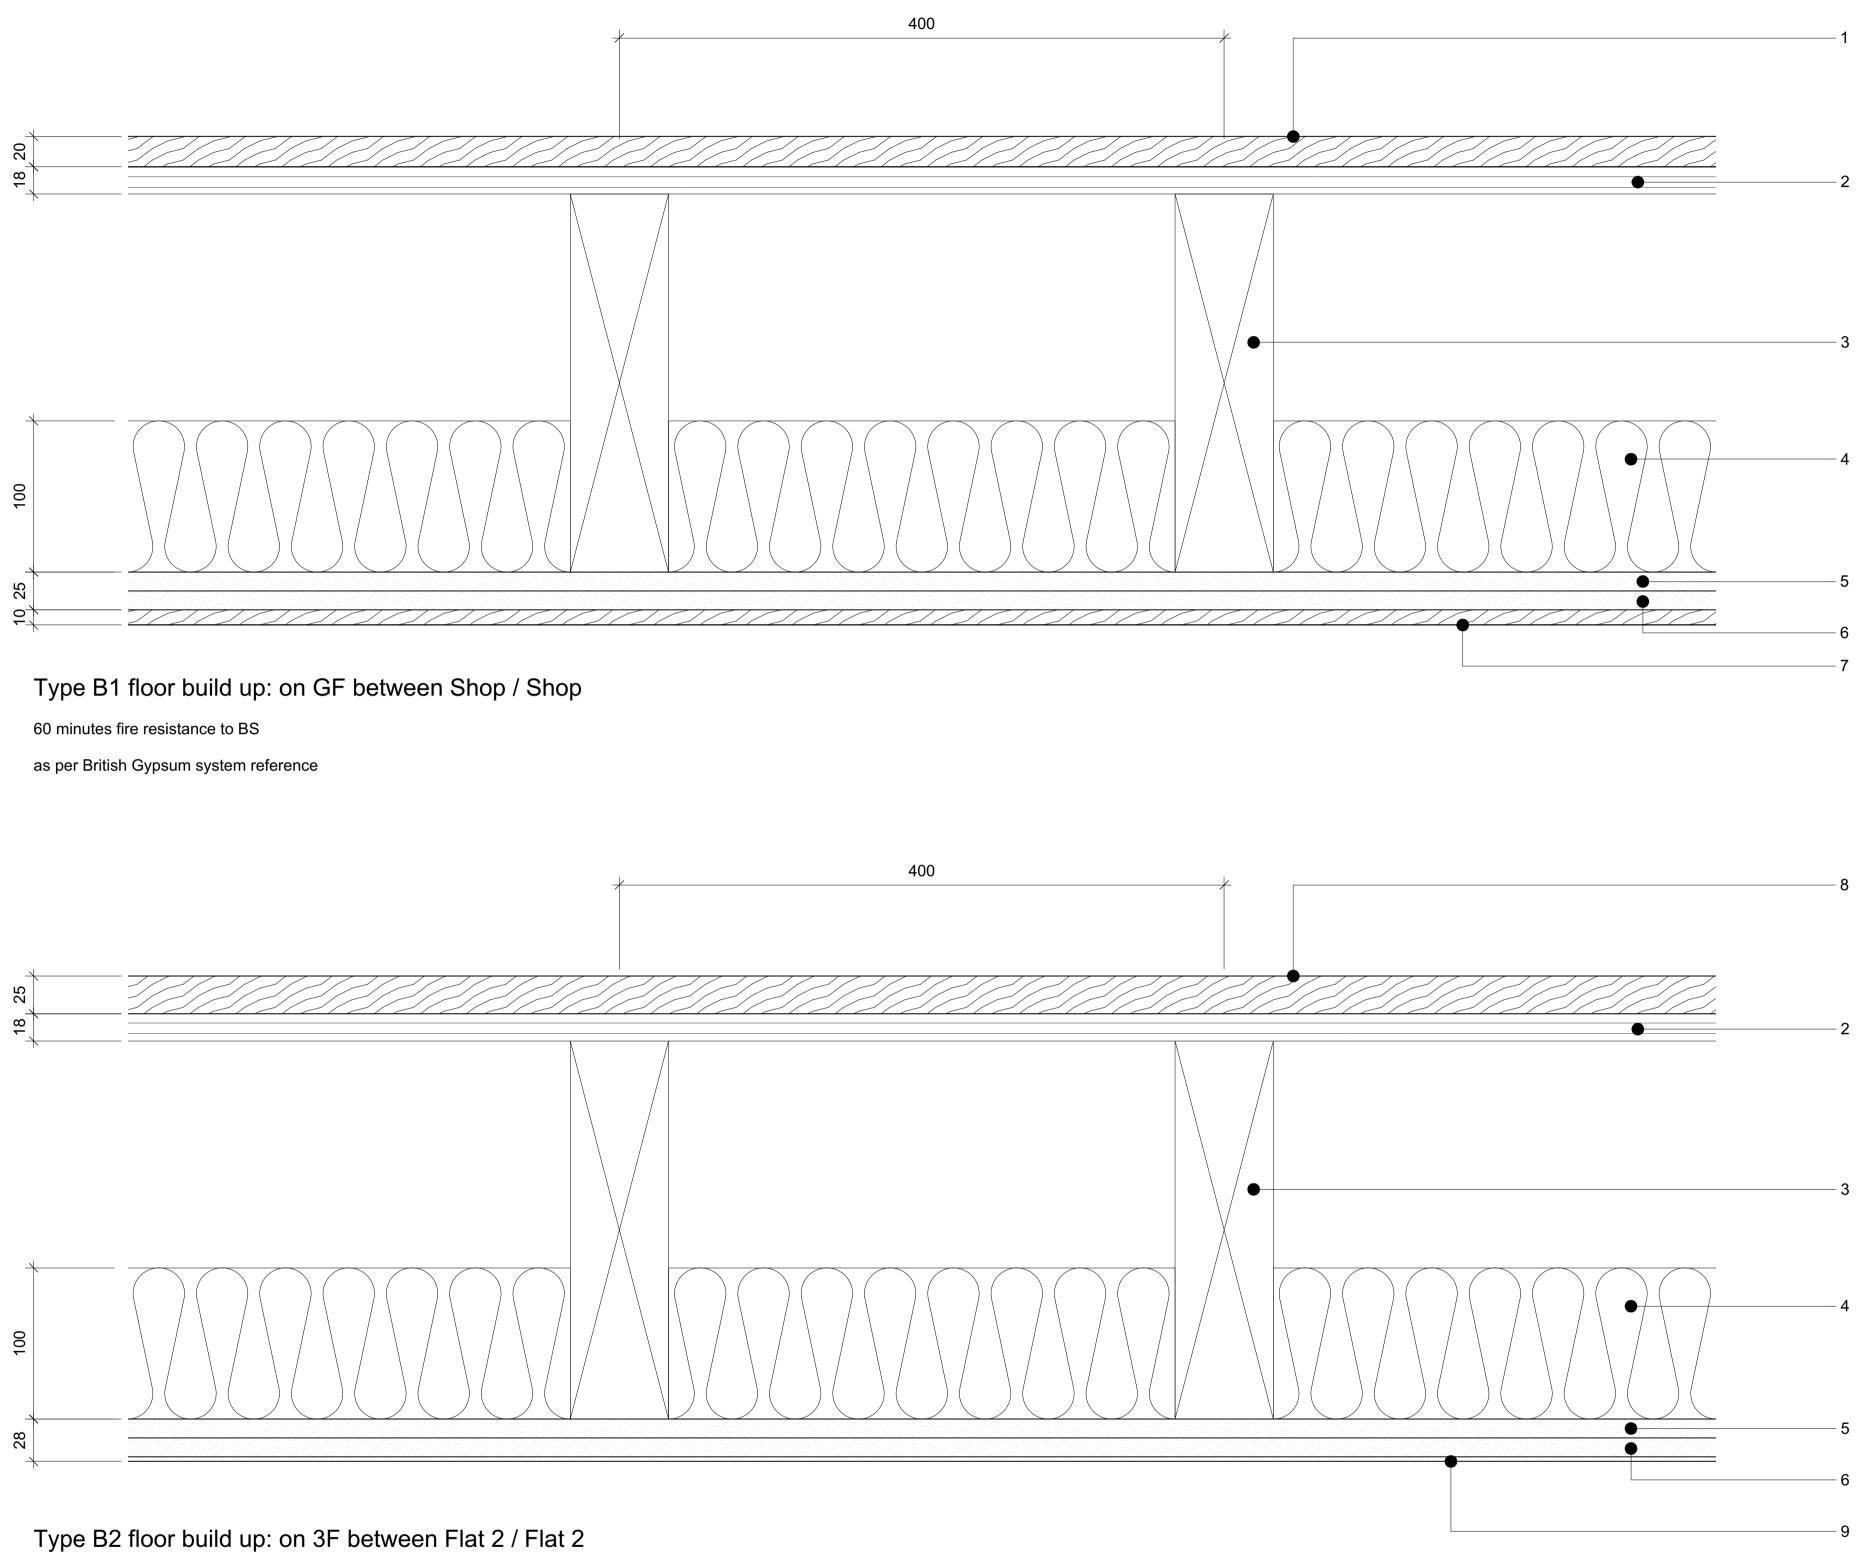

60 minutes fire resistance to BS

as per British Gypsum system reference

- Notes 1. 20mm Oak Engineered Board K20.110 2. 18 mm Marine plywood K11.816 3. Existing timber joist 250mm high and 65mm wide 4. 100mm Mineral wool insulation P10.240

- 12.5mm Gypsum board (improved sound insulation) K10.409
  12.5mm Gypsum board (improved fire protection) K10.404
  10mm Timber board ceiling K20.230
  25mm existing floorboard to be lifted to install insulation K20.150C
  3mm Gypsum plaster skim coat M20.280