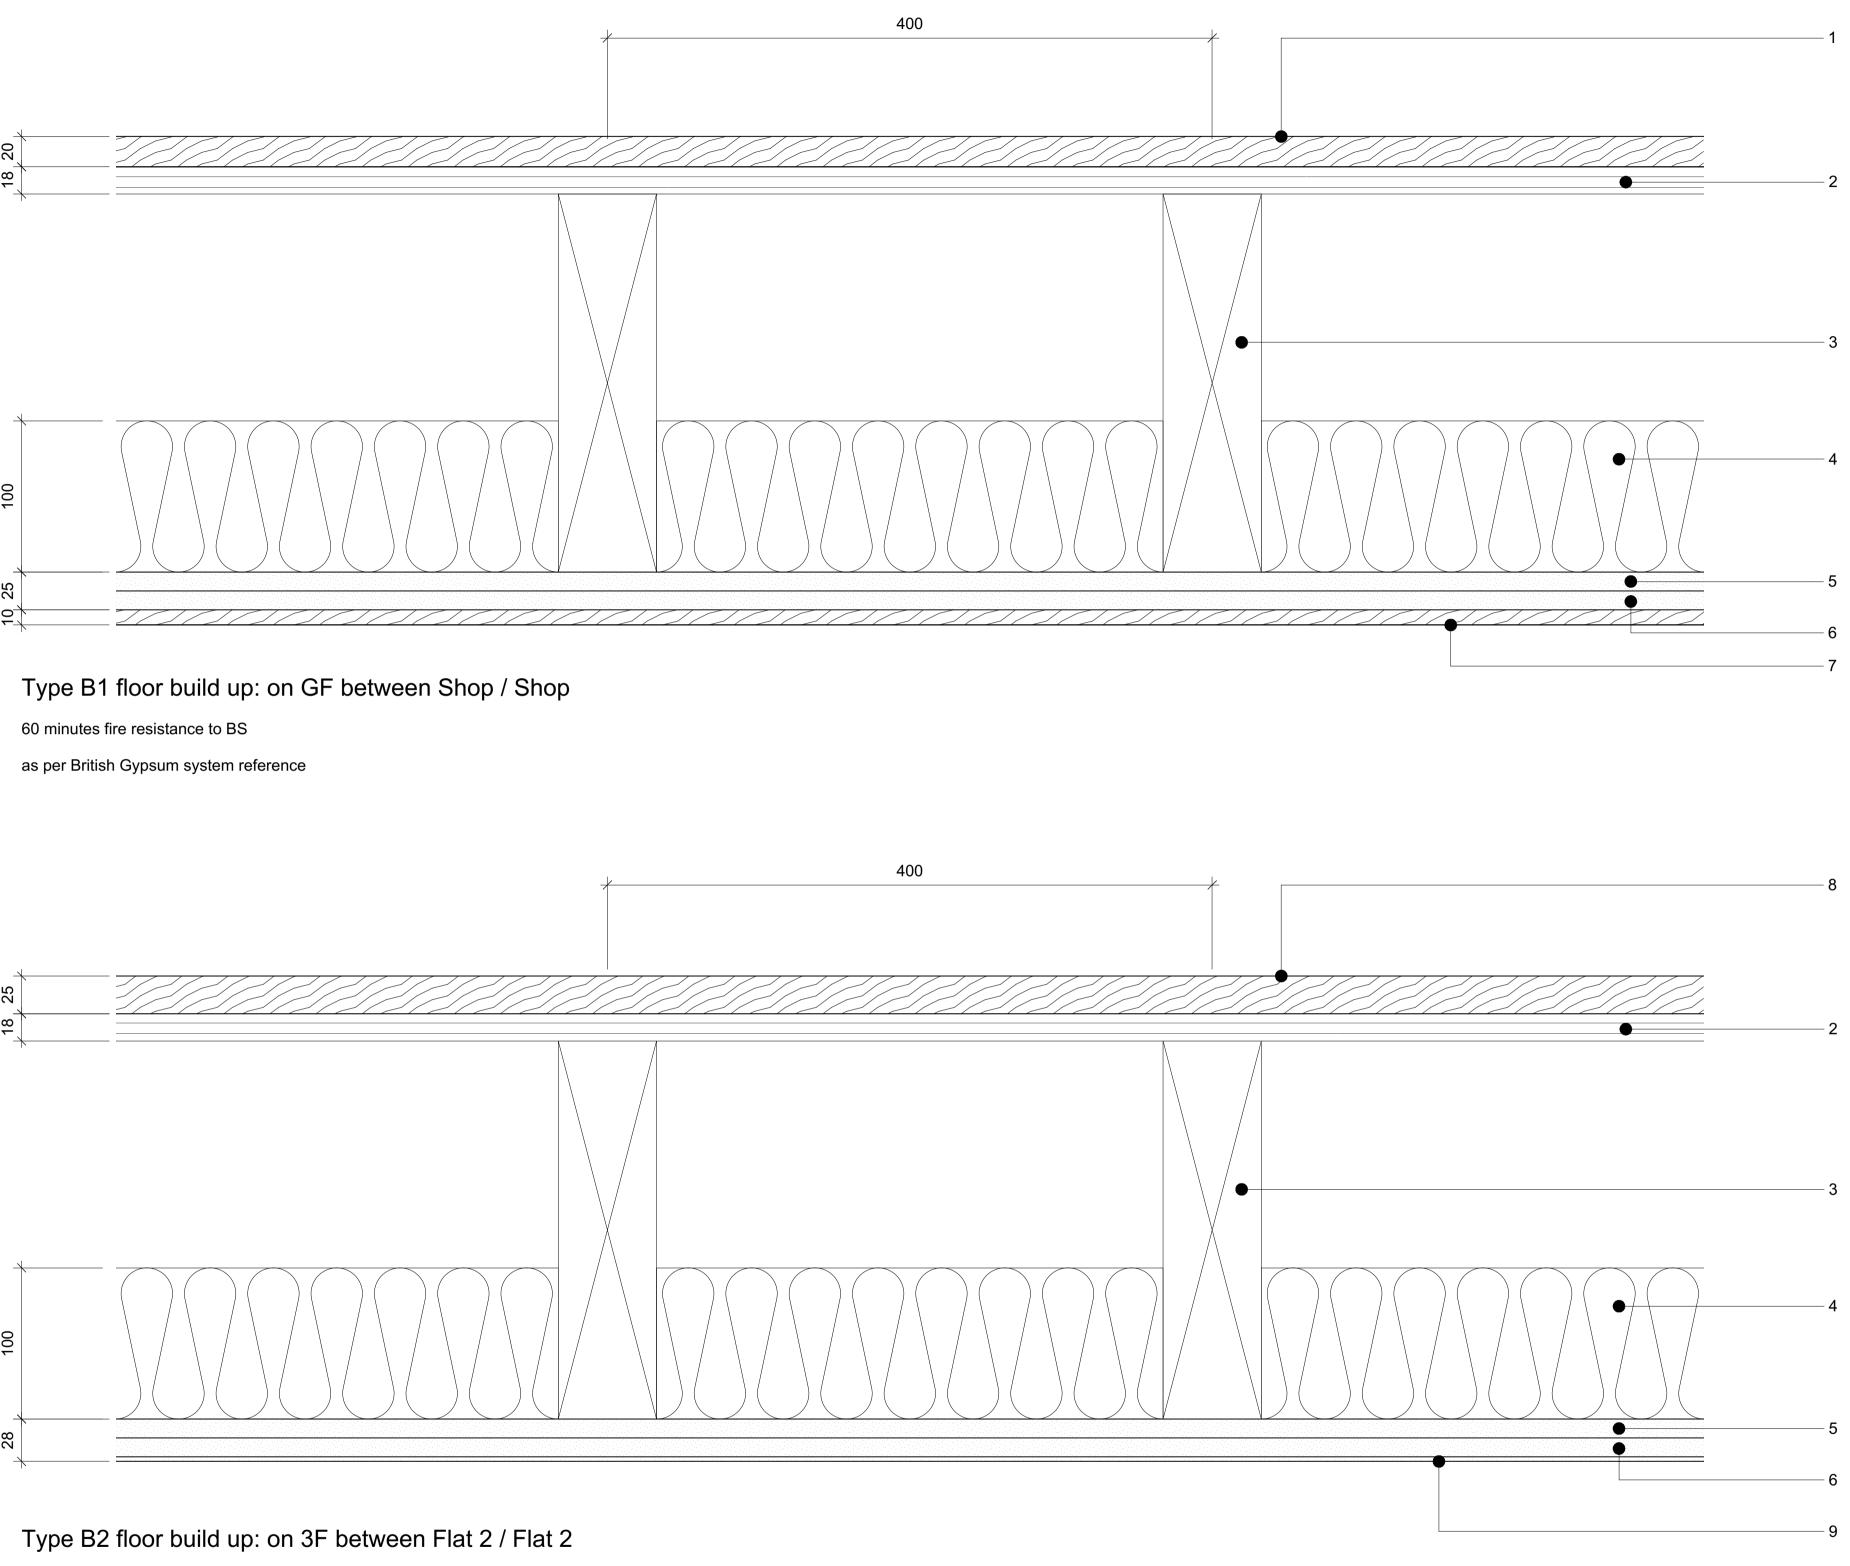

60 minutes fire resistance to BS

as per British Gypsum system reference

- Notes 1. 20mm Oak Engineered Board K20.110 2. 18 mm Marine plywood K11.816 3. Existing timber joist 250mm high and 65mm wide 4. 100mm Mineral wool insulation P10.240

- 12.5mm Gypsum board (improved sound insulation) K10.409
  12.5mm Gypsum board (improved fire protection) K10.404
  10mm Timber board ceiling K20.230
  25mm existing floorboard to be lifted to install insulation K20.150C
  3mm Gypsum plaster skim coat M20.280