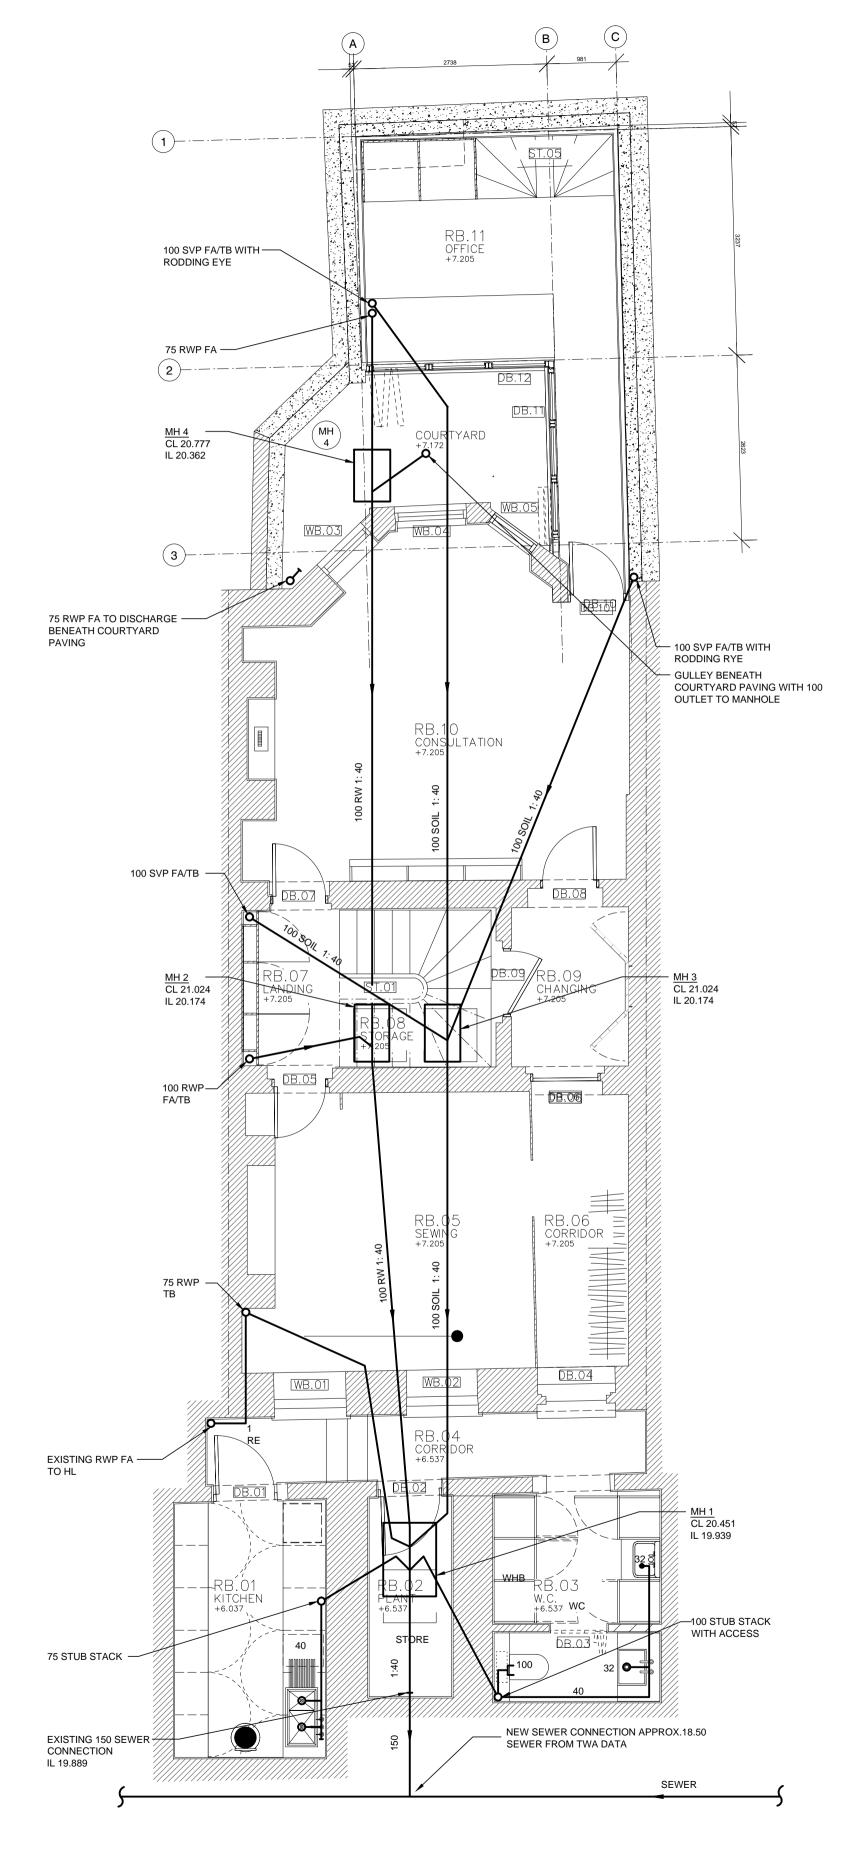

© COPYRIGHT

THIS DRAWING IS COPYRIGHT AND MAY NOT BE ALTERED, REPRODUCED OR USED OTHER THAN FOR THE CONTRACT WORKS FOR WHICH IT IS ISSUED WITHOUT THE WRITTEN PERMISSION OF STUDIO NINE.

STATUS OF DRAWING

THE PURPOSE OF THE DRAWING WHEN ISSUED AS A TENDER DRAWING IS TO ENABLE TENDERERS TO INTERPRET CORRECTLY THE DESIGN AND TO SUBMIT COMPETITIVE TENDERS FOR THE WORK. A TENDER DRAWING WHETHER ORIGINAL OR AMENDED SHALL NOT BE USED AS AN INSTALLATION DRAWING EXCEPT UNDER THE TERMS CONTAINED IN THE CONDITIONS OF TENDER.

WARNING

DO NOT SCALE THIS DRAWING. VERIFY ALL DIMENSIONS AND STRUCTURAL DETAILS ON SITE. IF IN ANY DOUBT, ASK BEFORE ACTING.

RELATED DOCUMENTS

READ THIS DRAWING IN CONJUNCTION WITH THE APPROPRIATE SPECIFICATION(S)

Tevision

date

drawn

notes

A 27.02.2015

GENERAL REVISIONS

B 21.06.2015

INVERT AND COVER LEVELS OF MANHOLES ADDED.

C 17.07.2015

AMENDED TO SUIT NEW BACKGROUND AND ARCHITECT'S COMMENTS.

Studio Nine

33 LAMB'S CONDUIT STREET
LONDON WC1N

title

BASEMENT
PUBLIC HEALTH

scale

1.50 @ A1 Jan 2015 AA 9350 PH.01 C

RINGSTEAD BUSINESS CENTRE
SPENCER STREET
RINGSTEAD
NORTHANTS NN14 4BX

© STUDIO NINE

DO NOT SCALE FROM THIS DRAWING: VERIFY ALL DIMENSIONS ON SITE

01 Basement