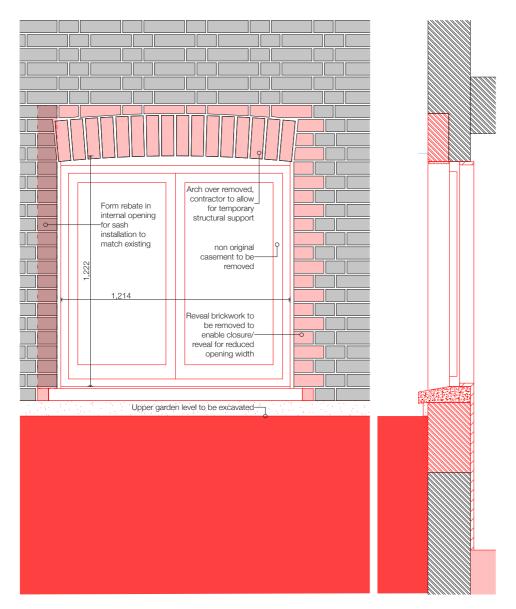

Window W -1.2: Existing Plan/Section/Elevation with demolitions 1:20

Window eW-1.5 Proposed Plan/Section/Elevation

| 8 Rothwell Street                    |        |                                  |          |        | Drawing Number:<br>1506_D503                             |
|--------------------------------------|--------|----------------------------------|----------|--------|----------------------------------------------------------|
| Pricing<br>Tender<br>Planning Cond-1 | A<br>B | 14.06.16<br>23.06.16<br>14.07.16 |          |        | Detailed Elevations: Proposed<br>Relocated Original Sash |
|                                      |        |                                  |          |        | Status: Planning Conditions_1                            |
| Drawn by: LK                         |        | Date:                            | 14.07.16 | Rev: B | 1:20 @A3                                                 |