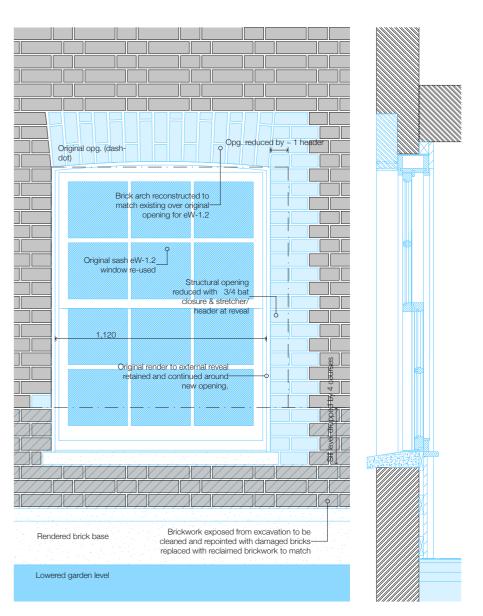

Window W -1.2: Existing Plan/Section/Elevation with demolitions 1:20

Window eW-1.5 Proposed Plan/Section/Elevation

| 8 Rothwell Street                    |        |                                  |          |        | Drawing Number:<br>1506_D503                             |
|--------------------------------------|--------|----------------------------------|----------|--------|----------------------------------------------------------|
| Pricing<br>Tender<br>Planning Cond-1 | A<br>B | 14.06.16<br>23.06.16<br>14.07.16 |          |        | Detailed Elevations: Proposed<br>Relocated Original Sash |
|                                      |        |                                  |          |        | Status: Planning Conditions_1                            |
| Drawn by: LK                         |        | Date:                            | 14.07.16 | Rev: B | 1:20 @A3                                                 |