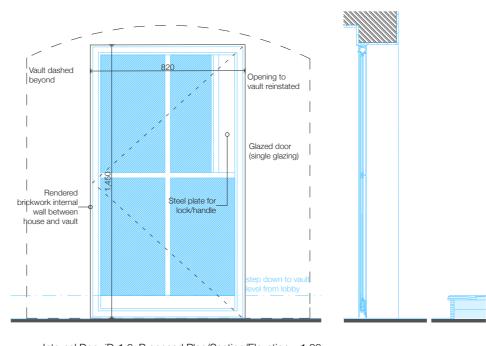

Internal Door iD-1.1: Proposed Plan/Section/Elevation







| Í | Figure 1 Architects<br>www.fig-1.com<br>101 Heath Street<br>London NW3 6SS, UK<br>+44 (0) 7813175721 | Pricin<br>Tend<br>Plani |
|---|------------------------------------------------------------------------------------------------------|-------------------------|
|   |                                                                                                      | Dra                     |

| 8 Rothwell Street                    |        |                                  | Drawing Number:<br>1506_D502 |        |                                                         |
|--------------------------------------|--------|----------------------------------|------------------------------|--------|---------------------------------------------------------|
| Pricing<br>Fender<br>P