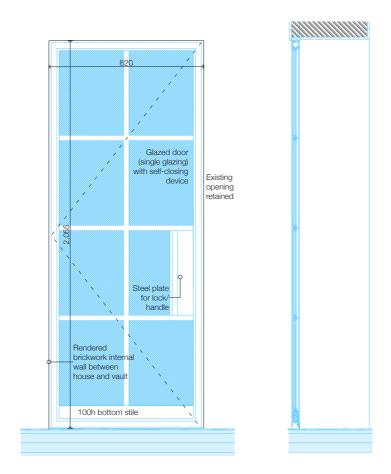

Internal Door iD-1.1: Proposed Plan/Section/Elevation

| Í | Figure 1 Architects<br>www.fig-1.com<br>101 Heath Street<br>London NW3 6SS, UK<br>+44 (0) 7813175721 | Pricin<br>Tend<br>Plani |
|---|------------------------------------------------------------------------------------------------------|-------------------------|
|   |                                                                                                      | Dra                     |