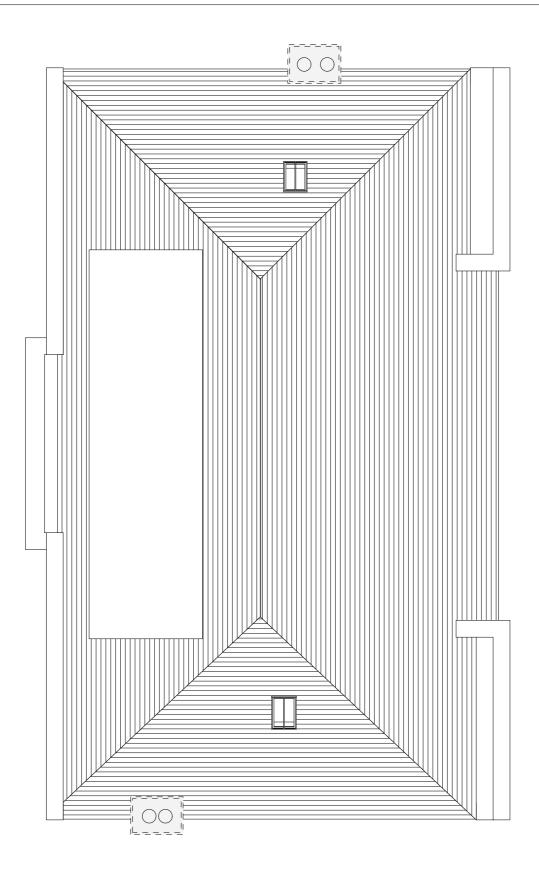

| PLANNING                                          | 19.05.16   | Drawing Name | Proposed Roor Plan |
|---------------------------------------------------|------------|--------------|--------------------|
| Drawing Scale                                     | Issue Date | Layout ID    | Revision           |
| 1:100 at A3                                       | 30.06.16   | 5754/PL/08   | D                  |
| Do not scale from this drawing. If in doubt, ask. |            |              |                    |