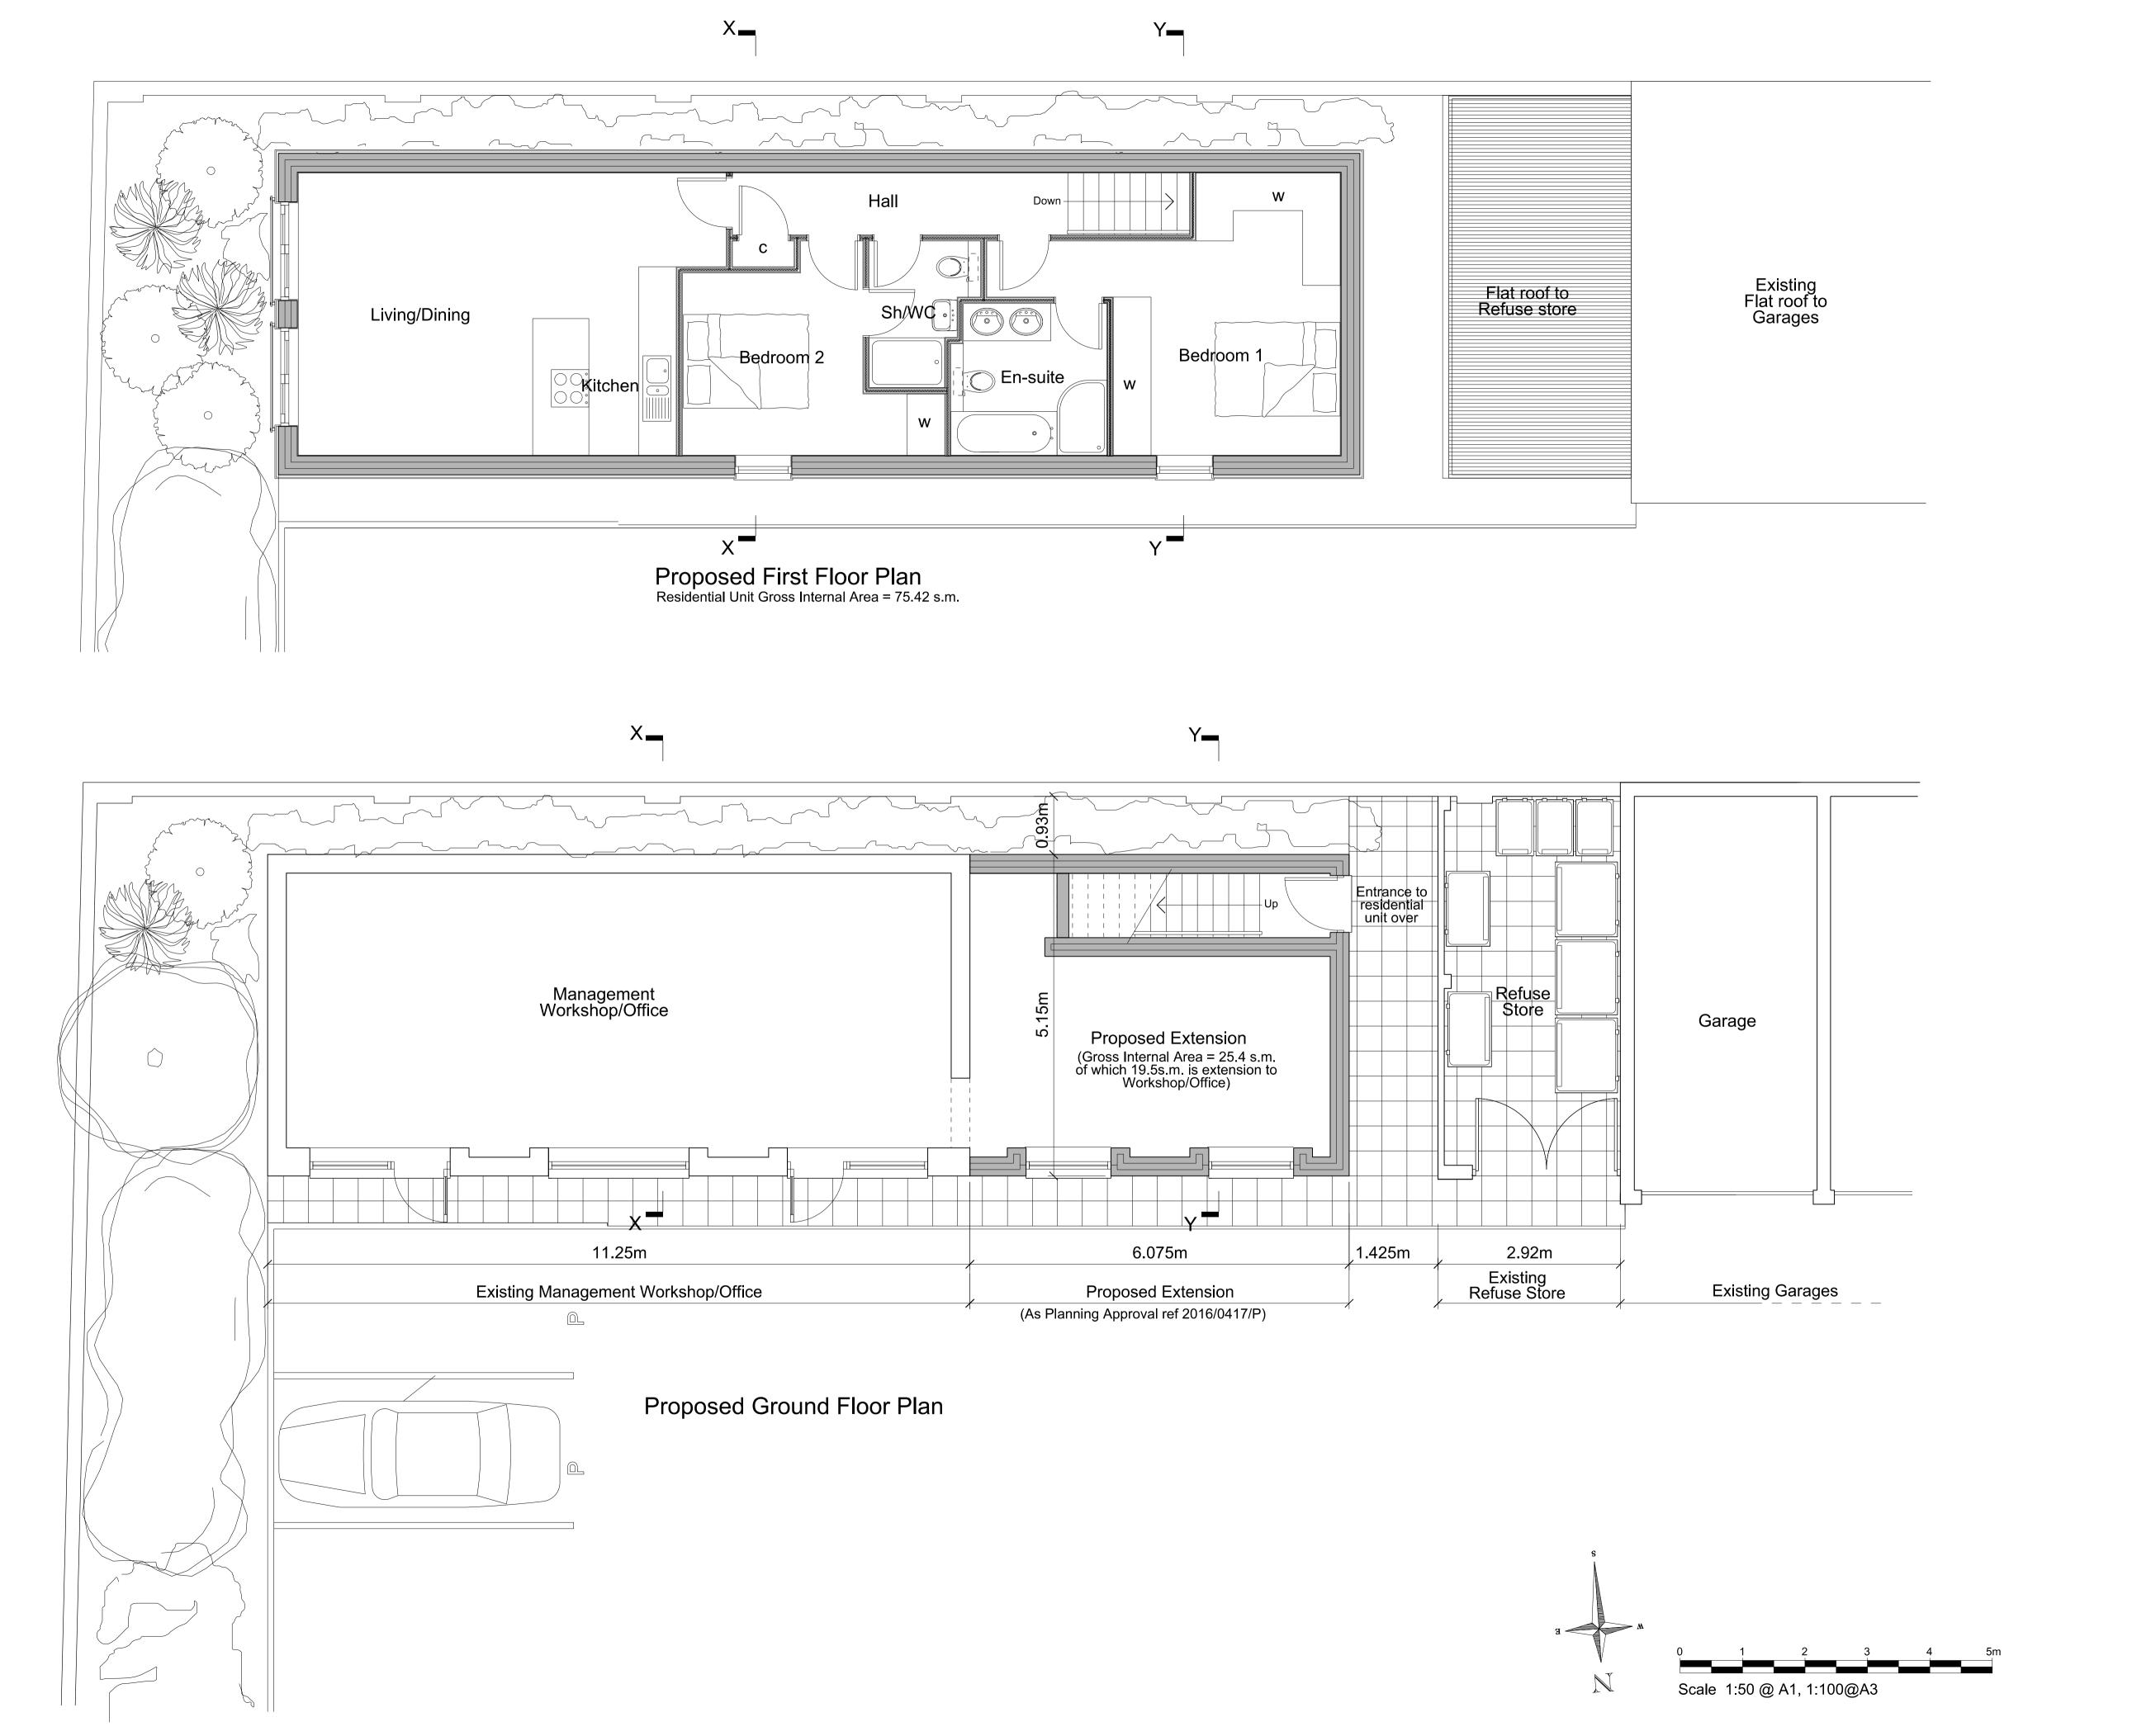

## Notes:

Do not scale from this drawing except for Planning puroposes.

Work from figured dimensions only.

All dimensions to be checked on site prior to commencement of work.

For location refer to Drawing No. 717/100
For Sections X-X & Y-Y refer to Drawing No. 717/103

Note: Permission for the Ground Floor Extension to the existing Estate Management Workshop/ Office has already been granted.
( Planning Approval ref 2016/0417/P)

## Projec

Proposed Side Extsnsion and New
First Floor Residential Unit to
Existing Management Workshop/
Office at Boydell Court,
St John's Wood Park
London NW8 6NJ

itle:
Proposed Plans

Scale: 1:50 @ A1, 1:100 @ A3