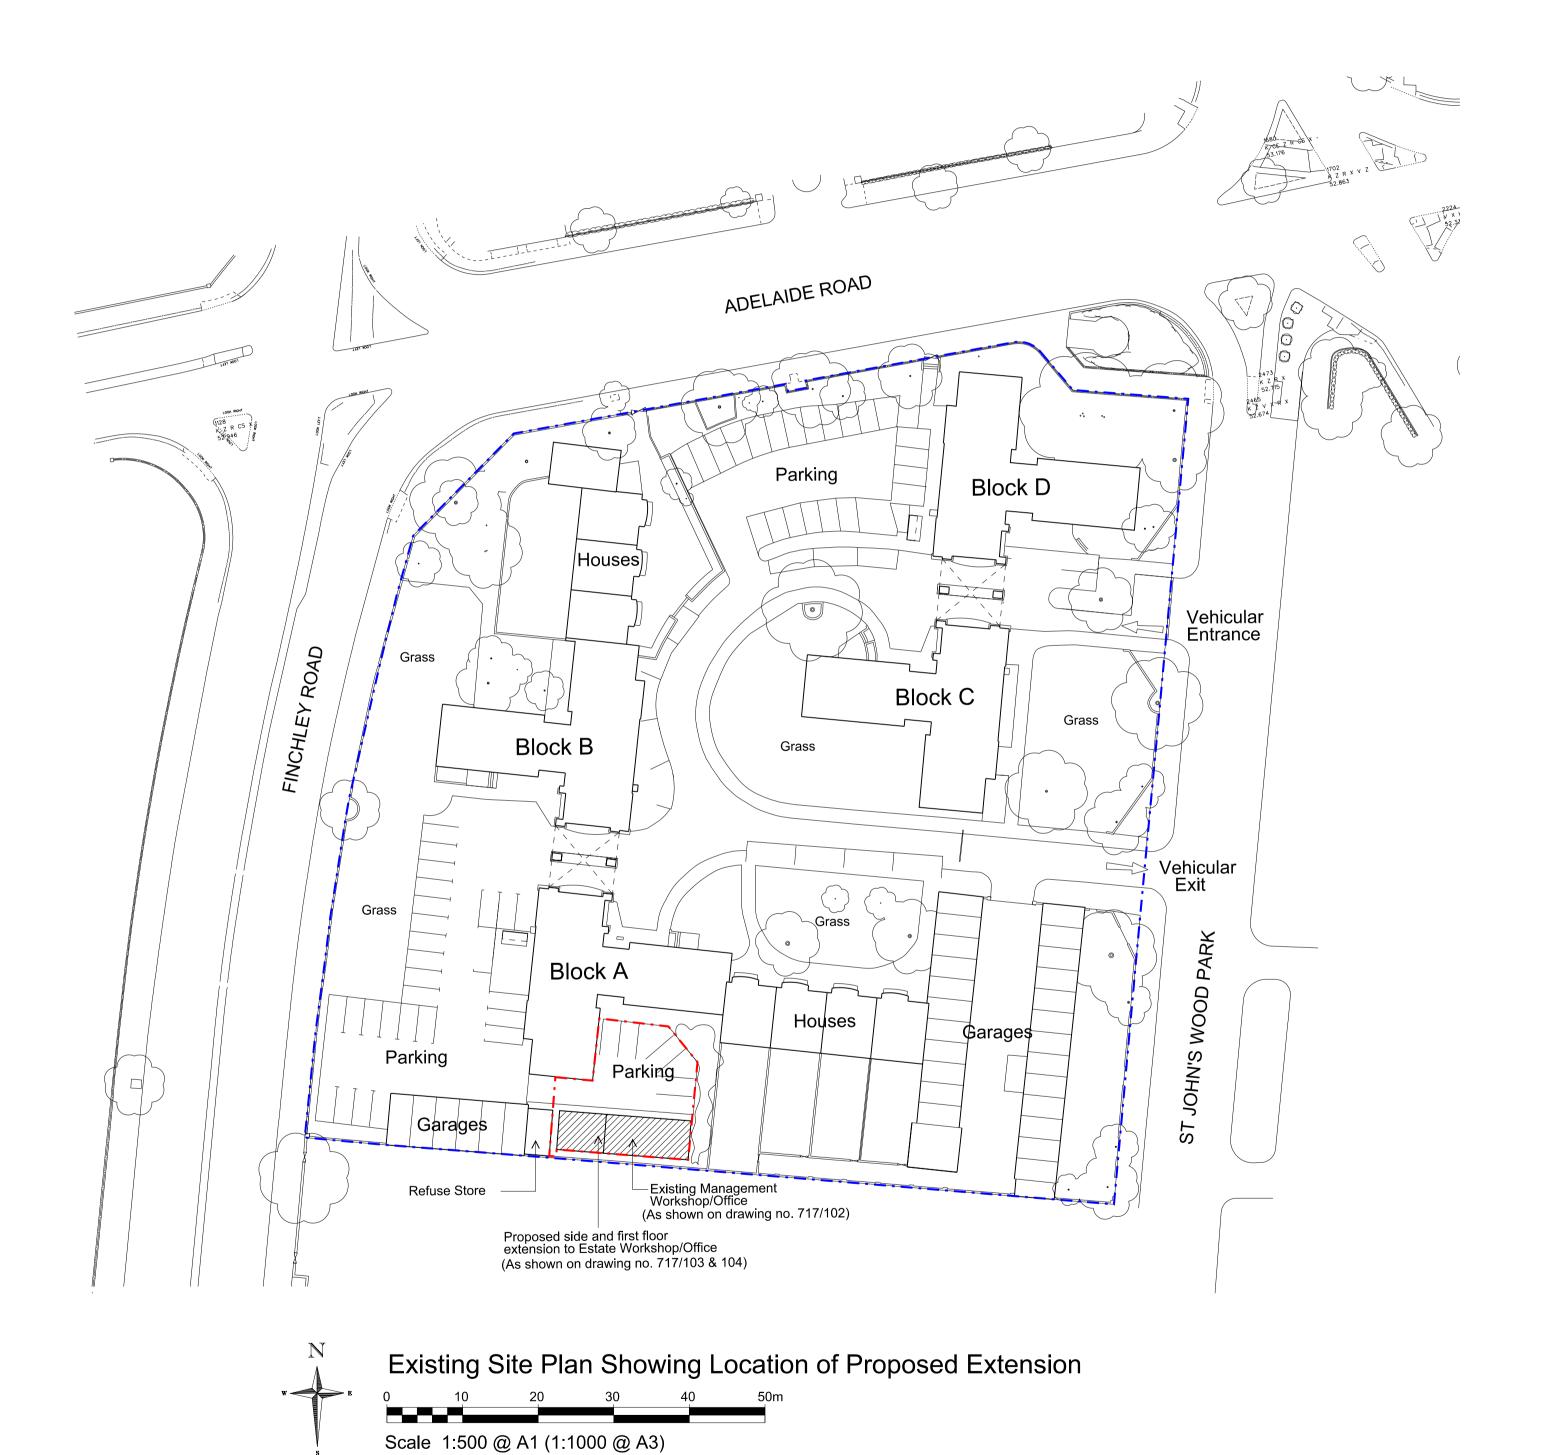

Do not scale from this drawing except for Planning puroposes.

Work from figured dimensions only.

All dimensions to be checked on site prior to commencement of work.

Boundary of Boydell Court Residential Estate

Boundary of site to which application relates

## Revisions:

Proposed Side Extsnsion and New
First Floor Residential Unit to
Existing Management Workshop/
Office at Boydell Court,
St John's Wood Park
London NW8 6NJ

Site Plan & Site Location Plan

1:500 & 1:1250 @ A1