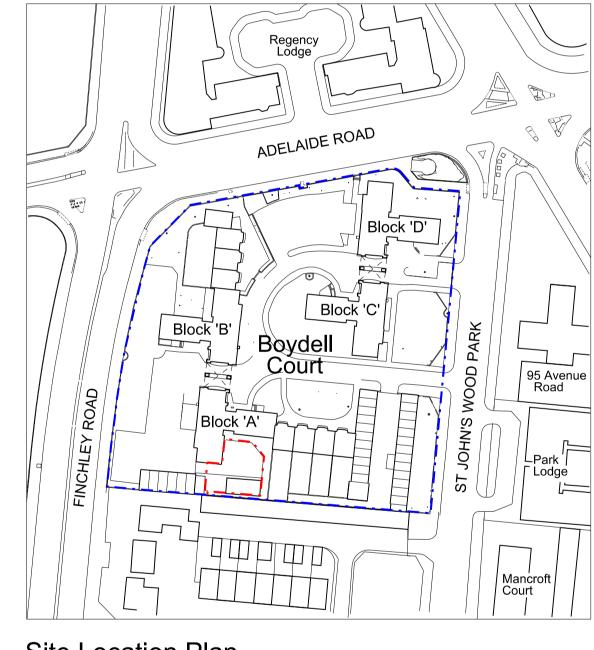

Boundary of site to which application relates

## Revisions:

Proposed Side Extsnsion and New
First Floor Residential Unit to
Existing Management Workshop/
Office at Boydell Court,
St John's Wood Park
London NW8 6NJ

Site Plan & Site Location Plan

1:500 & 1:1250 @ A1