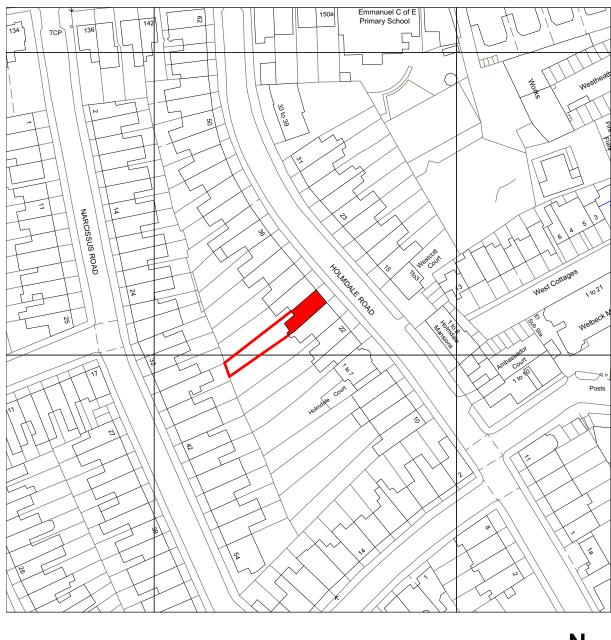

## Revisions

A 13.07.16 Issued for Prior Approval

| Client              | Ben Mardle and Catherine Hogel |             |           |    |
|---------------------|--------------------------------|-------------|-----------|----|
| Project             | 26 Holm                        | dale Road   |           |    |
| Drawing Title       | Location                       | n Plan      |           |    |
| Scale 1:1250/       | A3 Date                        | April 2016  | Drawn     | CT |
| Job no. <b>1414</b> | Dwg r                          | no. PL(00)L | P Rev no. | Α  |
|                     | A \A/ E   C                    | C A D C II  | LT        |    |