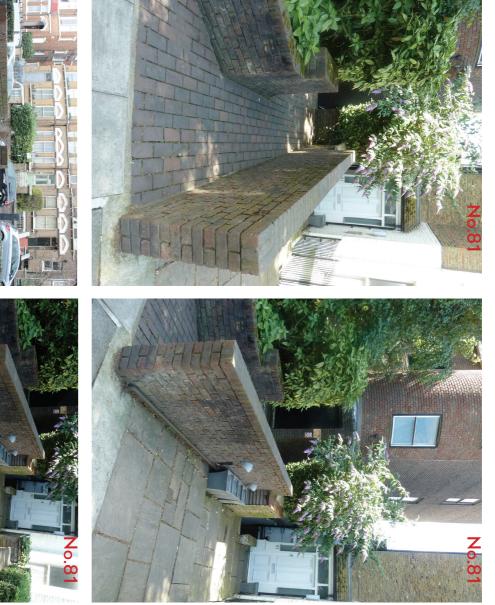

Views of party wall between the site and No.81 Avenue.

Section U - U' Showing the relationship between the Proposed Landscaped frontage on the North Eastern Boundary abutting neighbouring property no. 81 Fitzjohn's with Ave.