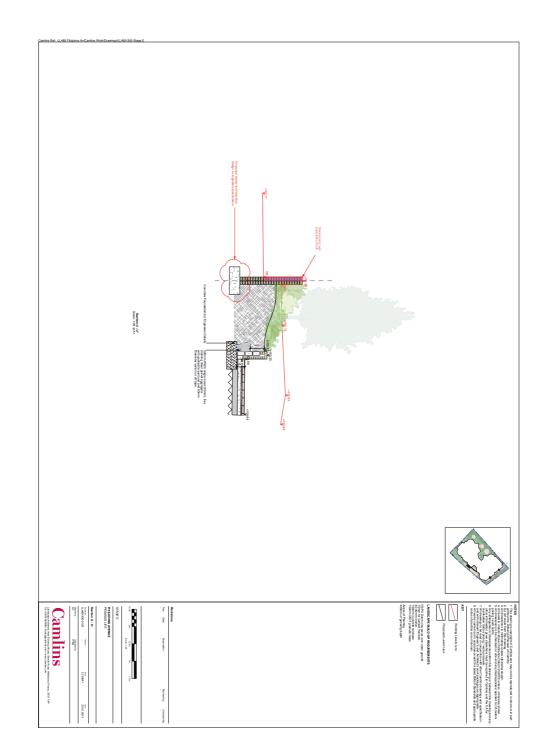

Views of party wall between the site and No.81 Avenue.

Section U - U' Showing the relationship between the Proposed Landscaped frontage on the North Eastern Boundary abutting neighbouring property no. 81 Fitzjohn's with Ave.

No.81 Fitzjohns's Avenue G.I (105.200) On Site Existing G.L (105.710) On Site Proposed G.L (105.65) Top of Proposed Wall Level (106.32)