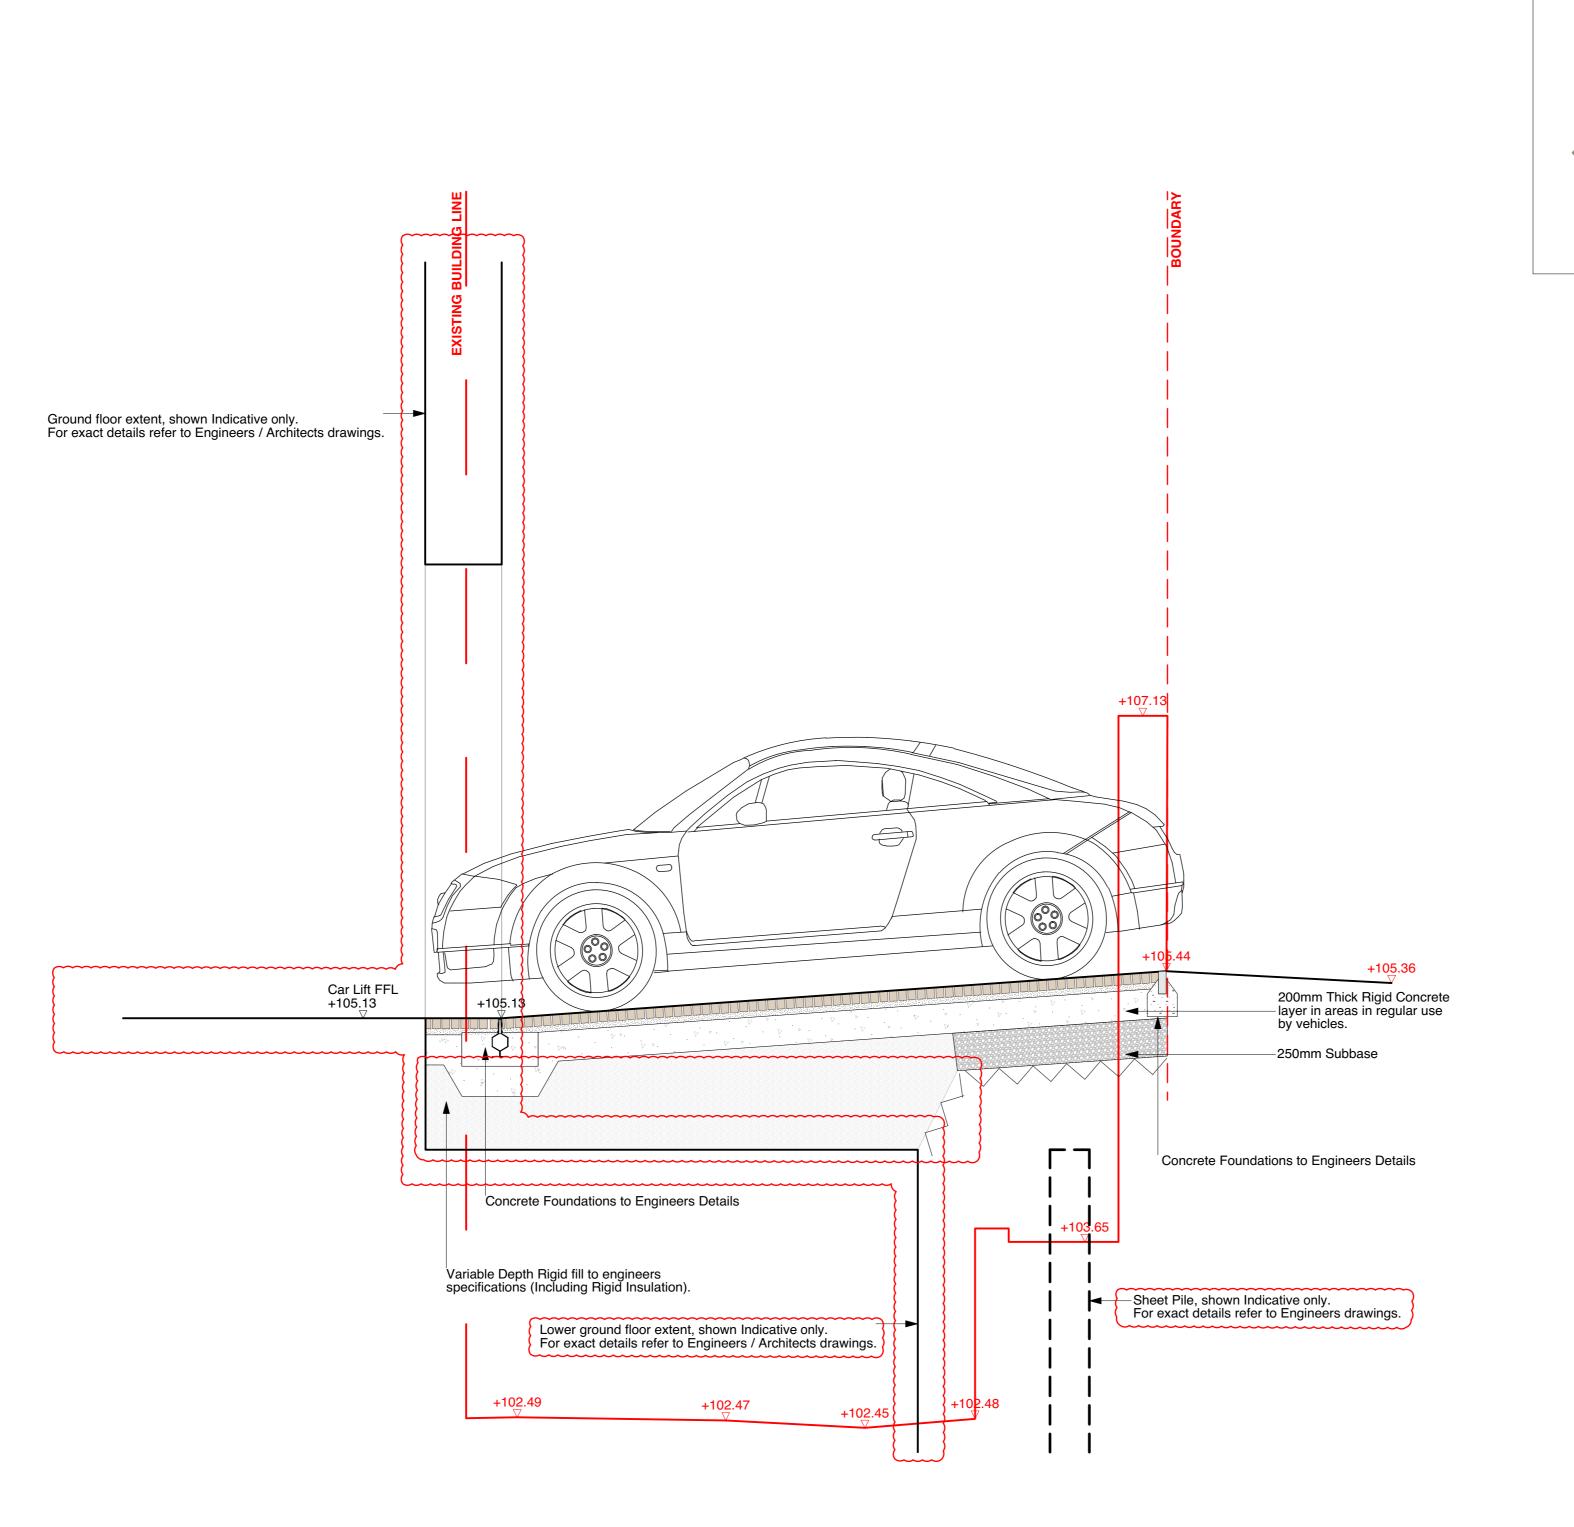

Section E - E' Scale: 1:25 at A1

| <b>6</b> |  |  |
|----------|--|--|
| 7        |  |  |
| Y        |  |  |
|          |  |  |

## NOTES

| <ul> <li>without the written</li> <li>2. Do not scale from</li> <li>3. All dimensions in n</li> <li>4. All levels in metres</li> <li>5. All dimensions to b<br/>pricing / work starts</li> <li>6. Any ambiguities or<br/>other information g<br/>clarification before</li> <li>7. All drawings to be</li> </ul> | permission of Cam<br>this drawing.<br>hillimetres unless of<br>above Ordinance I<br>be checked on site a<br>s.<br>discrepancies with<br>iven elsewhere mus<br>pricing / work proce<br>read in conjunction | therwise shown.<br>Datum (mAOD) unless<br>and any discrepancies i<br>in this drawing or betwe<br>st be reported to Camli<br>eeds.<br>with other Camlins dra | otherwise shown.<br>reported to CA before<br>een this drawing and an<br>ns and the CA for<br>wings and specification |
|-----------------------------------------------------------------------------------------------------------------------------------------------------------------------------------------------------------------------------------------------------------------------------------------------------------------|-----------------------------------------------------------------------------------------------------------------------------------------------------------------------------------------------------------|-------------------------------------------------------------------------------------------------------------------------------------------------------------|----------------------------------------------------------------------------------------------------------------------|
| and with relevant E<br>8. All works carried o<br>codes of practice a                                                                                                                                                                                                                                            | ut in accordance wi                                                                                                                                                                                       | itect's work packages a th the latest British Sta                                                                                                           | as appropriate.<br>ndards and appropriate                                                                            |
| <b>KEY</b><br>Existing                                                                                                                                                                                                                                                                                          | g Levels Line                                                                                                                                                                                             |                                                                                                                                                             |                                                                                                                      |
| Propos                                                                                                                                                                                                                                                                                                          | ed Levels Line                                                                                                                                                                                            |                                                                                                                                                             |                                                                                                                      |
| LANDSCAPE BUILD<br>P2/P3 Dutch clay pav<br>70mm for surface ma<br>30-40mm mortar<br>200mm concrete sub<br>150mm MOT granula<br>P2/P3 Dutch clay pav<br>70mm for surface ma                                                                                                                                      | ver over open groun<br>terial<br>base<br>r base<br>ver over open groun                                                                                                                                    | d (vehicular)                                                                                                                                               |                                                                                                                      |
| 30-40mm mortar<br>Slot drain<br>Requires a depth of 2                                                                                                                                                                                                                                                           |                                                                                                                                                                                                           | n                                                                                                                                                           |                                                                                                                      |
| Architectural and Stru<br>Contractor external d                                                                                                                                                                                                                                                                 | uctural information s                                                                                                                                                                                     | hown is indicative only ate with current Archited                                                                                                           |                                                                                                                      |
| information.                                                                                                                                                                                                                                                                                                    | Ŭ                                                                                                                                                                                                         | ude bonding patterns, d                                                                                                                                     |                                                                                                                      |
|                                                                                                                                                                                                                                                                                                                 | - Fabricaton quality                                                                                                                                                                                      | de:                                                                                                                                                         |                                                                                                                      |
|                                                                                                                                                                                                                                                                                                                 | - Finishes<br>- Fixings<br>- Hinges / All moving                                                                                                                                                          | g parts etc                                                                                                                                                 |                                                                                                                      |
|                                                                                                                                                                                                                                                                                                                 | <ul> <li>Gates to be lockat</li> </ul>                                                                                                                                                                    | ole<br>Igs to be provided for c                                                                                                                             | omment                                                                                                               |
|                                                                                                                                                                                                                                                                                                                 | way are shown as i                                                                                                                                                                                        | indicative only, all to be                                                                                                                                  | detailed by transport                                                                                                |
| ~~~~~~~~~~~~~~~~~~~~~~~~~~~~~~~~~~~~~~~                                                                                                                                                                                                                                                                         | ~~~~~~~~~~~~~~~~~~~~~~~~~~~~~~~~~~~~~~~                                                                                                                                                                   | Structural information etc                                                                                                                                  | please refer to Engineers                                                                                            |
| Revisions         Rev:       Date:         1       14/04/2016                                                                                                                                                                                                                                                   | Description:<br>Updated to match new<br>Sheet pile location upda<br>Note / Label Updates                                                                                                                  | architectural information LO                                                                                                                                | evised by: Checked by:<br>C PSS                                                                                      |
| 0.5m Om                                                                                                                                                                                                                                                                                                         | 0.5m                                                                                                                                                                                                      | 1m 1.5m                                                                                                                                                     |                                                                                                                      |
| 0.5m UM                                                                                                                                                                                                                                                                                                         | 0.5m<br>Scale 1:25                                                                                                                                                                                        | 1.5m                                                                                                                                                        |                                                                                                                      |
| EMPLOYERS REQU                                                                                                                                                                                                                                                                                                  |                                                                                                                                                                                                           |                                                                                                                                                             |                                                                                                                      |
| Section E - E'                                                                                                                                                                                                                                                                                                  |                                                                                                                                                                                                           |                                                                                                                                                             |                                                                                                                      |
| Drawing No.:<br>LL489-400-0106                                                                                                                                                                                                                                                                                  | Revision:<br>1                                                                                                                                                                                            | <sub>Scale:</sub><br>1:25@A1                                                                                                                                | Date:<br>18.03.2016                                                                                                  |
| Drawn by:<br>LC                                                                                                                                                                                                                                                                                                 | Checked by:<br>PSS                                                                                                                                                                                        |                                                                                                                                                             |                                                                                                                      |
|                                                                                                                                                                                                                                                                                                                 | nlin<br>ew Dolanog House, Sev                                                                                                                                                                             |                                                                                                                                                             | 0//04 74 5                                                                                                           |