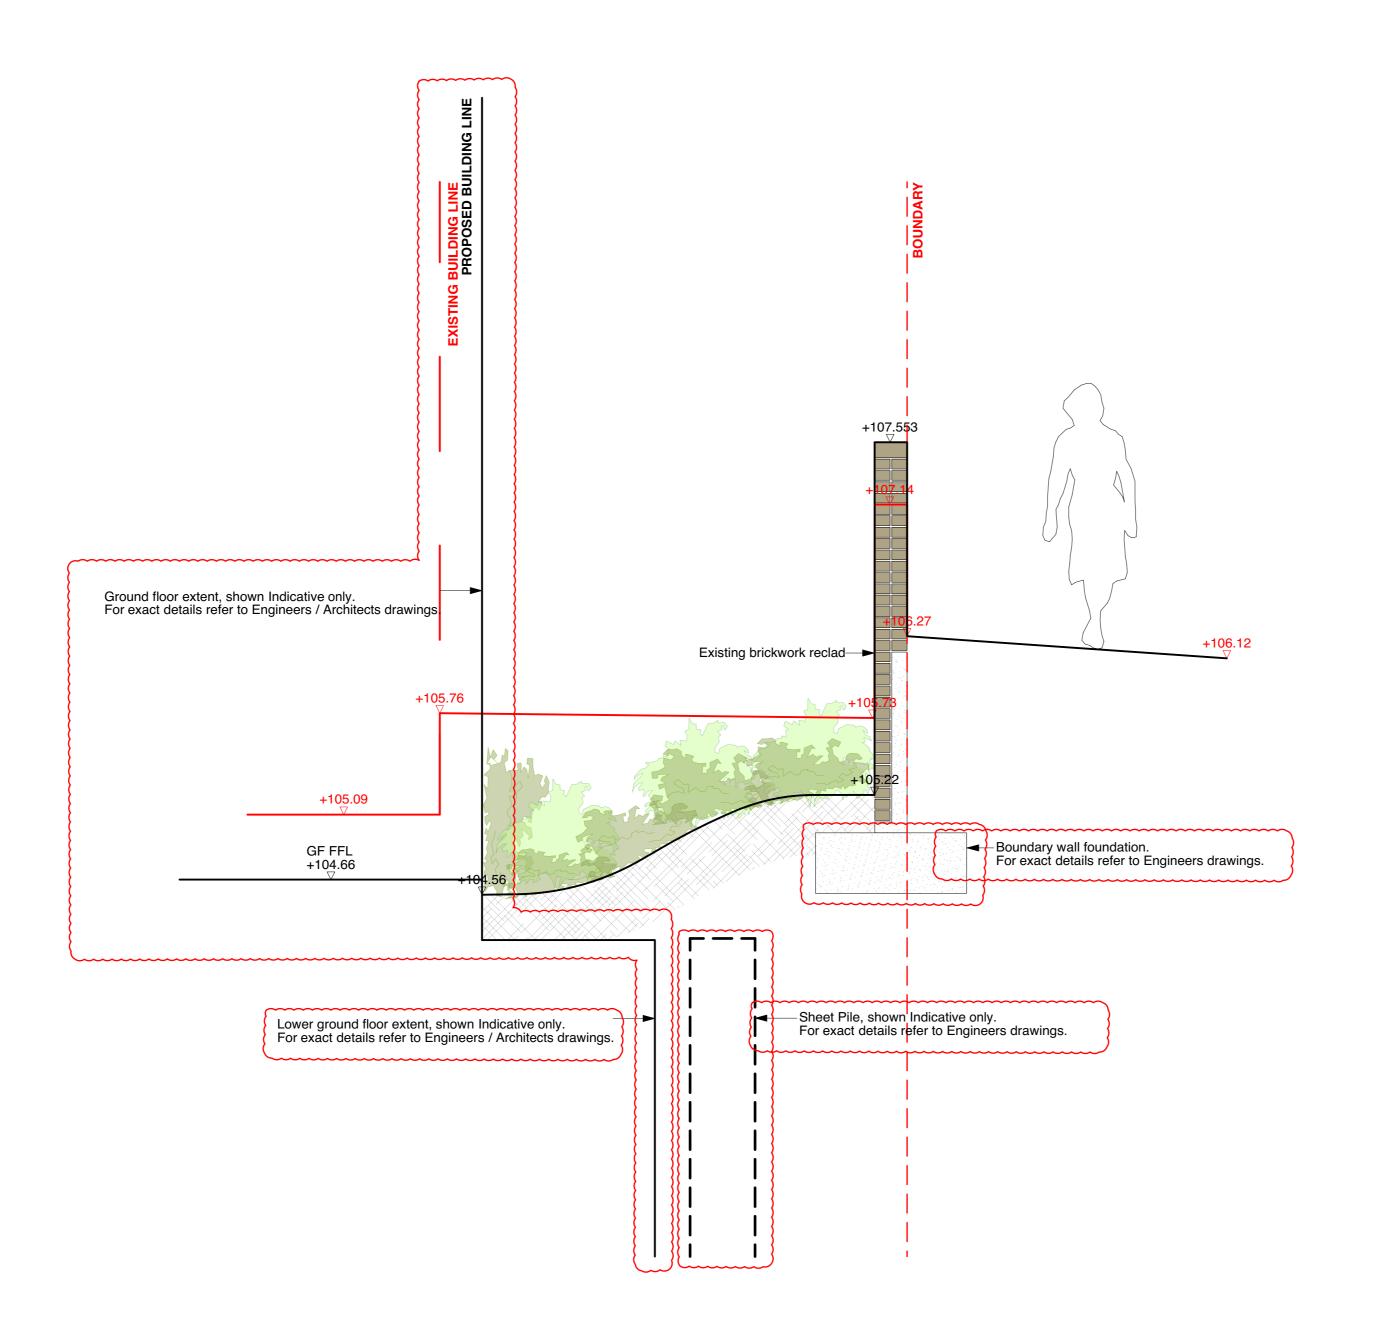

Section D - D' Scale: 1:25 at A1

This drawing is copyright of Camlins and may not be reproduced in whole or in part without the written permission of Camlins.
 Do not scale from this drawing.

3. All dimensions in millimetres unless otherwise shown.
4. All levels in metres above Ordinance Datum (mAOD) unless otherwise shown.
5. All dimensions to be checked on site and any discrepancies reported to CA before 5. All dimensions to be checked on site and any discrepancies reported to CA before pricing / work starts.
6. Any ambiguities or discrepancies within this drawing or between this drawing and any other information given elsewhere must be reported to Camlins and the CA for clarification before pricing / work proceeds.
7. All drawings to be read in conjunction with other Camlins drawings and specification and with relevant Engineer's and Architect's work packages as appropriate.
8. All works carried out in accordance with the latest British Standards and appropriate codes of practice as a minimum.

Existing Levels Line

codes of practice as a minimum.

Proposed Levels Line

## LANDSCAPE BUILD-UP REQUIREMENTS

Areas of Planting 400mm of growing depth

Architectural and Structural information shown is indicative only.
Contractor external designer to co-ordinate with current Architectural and Structural

Contractor design for Brickwork to include:
- Brick Type
- Bond

- Mortar

- Method of securing coping

Works within the highway are shown as indicative only, all to be detailed by transport engineer agreed with LHA

For exact details on foundations / Build-ups / Structural information etc please refer to Engineers and

Revisions

Description: Revised by: Checked by: 1 14/04/2016 Updated to match new architectural information LC Sheet pile location updated Note / Label Updates

EMPLOYERS REQUIREMENTS

FITZJOHNS AVENUE PEGASUS LIFE

Section D - D'

Scale: 1:25@A1 LL489-400-0105

Landscape Architects, New Dolanog House, Severn Road, Welshpool, Powys, SY21 7AP Tel: 01938 554886 / studio@camlins.com / www.camlins.com