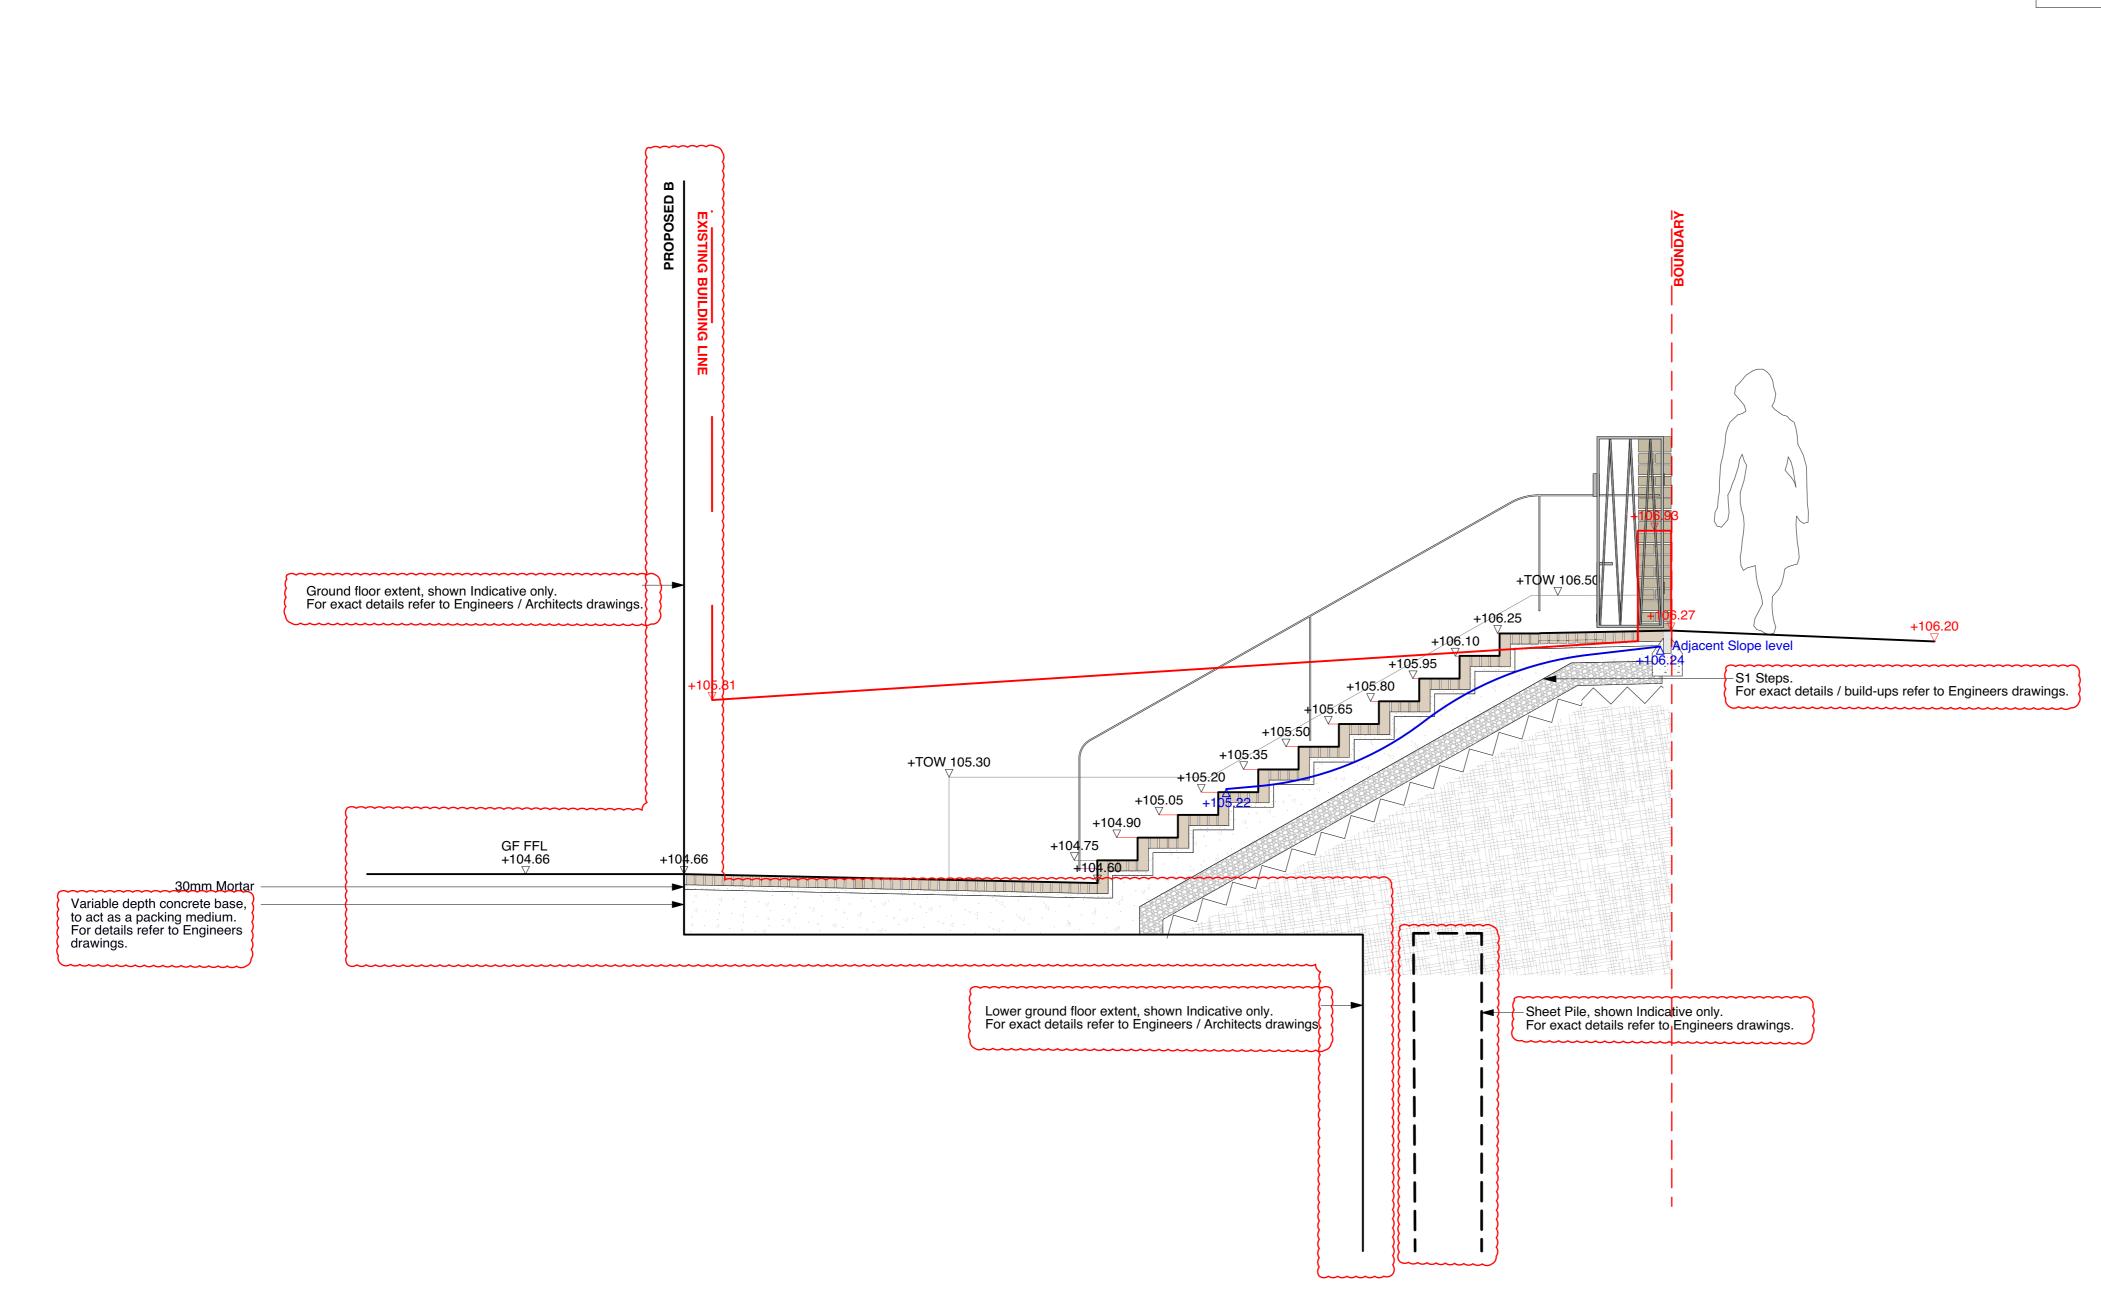

Section B - B' Scale: 1:25 at A1

| , |  |
|---|--|
|   |  |

| <ul> <li>pricing / work star</li> <li>Any ambiguities of<br/>other information<br/>clarification before</li> <li>All drawings to be<br/>and with relevant</li> </ul> | or discrepancies within t<br>given elsewhere must b<br>e pricing / work proceed<br>e read in conjunction wit<br>Engineer's and Archited<br>out in accordance with t | pe reported to Camlins a                                   | nd the CA for<br>and specification<br>ppropriate. |
|----------------------------------------------------------------------------------------------------------------------------------------------------------------------|---------------------------------------------------------------------------------------------------------------------------------------------------------------------|------------------------------------------------------------|---------------------------------------------------|
|                                                                                                                                                                      |                                                                                                                                                                     |                                                            |                                                   |
| Existi                                                                                                                                                               | ng Levels Line                                                                                                                                                      |                                                            |                                                   |
| Propo                                                                                                                                                                | sed Levels Line                                                                                                                                                     |                                                            |                                                   |
|                                                                                                                                                                      |                                                                                                                                                                     |                                                            |                                                   |
|                                                                                                                                                                      | D-UP REQUIREMENTS                                                                                                                                                   |                                                            |                                                   |
| Omm for surface m<br>0-40mm mortar<br>/inimum 100mm cc                                                                                                               | aterial                                                                                                                                                             |                                                            |                                                   |
| Architectural and St                                                                                                                                                 | ructural information sho                                                                                                                                            | wn is indicative only.<br>with current Architectura        | al and Structural                                 |
| nformation.                                                                                                                                                          |                                                                                                                                                                     | e bonding patterns, cuts                                   |                                                   |
|                                                                                                                                                                      | or Brickwork to include:<br>- Brick Type                                                                                                                            | e bonding patients, cuts                                   | 610.                                              |
|                                                                                                                                                                      | - Bond<br>- Mortar                                                                                                                                                  | oning                                                      |                                                   |
| Contractor Design                                                                                                                                                    | - Method of securing c<br>- Weep holes                                                                                                                              |                                                            |                                                   |
| John actor Design fo                                                                                                                                                 | or Metalwork to include:<br>- Fabricaton quality<br>- Finishes<br>- Fixings                                                                                         |                                                            |                                                   |
|                                                                                                                                                                      | - Hinges / All moving p<br>- Gates to be lockable                                                                                                                   | arts etc<br>to be provided for comn                        | pent                                              |
| Vorks within the hic                                                                                                                                                 | - To match architectura                                                                                                                                             | al steel work                                              |                                                   |
| engineer agreed wit                                                                                                                                                  | h LHA                                                                                                                                                               |                                                            |                                                   |
| any are required.                                                                                                                                                    |                                                                                                                                                                     | equirements for tactile so<br>uctural information etc plea |                                                   |
|                                                                                                                                                                      |                                                                                                                                                                     |                                                            |                                                   |
| Revisions                                                                                                                                                            |                                                                                                                                                                     |                                                            |                                                   |
| Revisions         Rev:       Date:         1       14/04/2016                                                                                                        | Description:<br>Updated to match new arch<br>Sheet pile location updated<br>Note / Label Updates                                                                    |                                                            | d by: Checked by:<br>PSS                          |
| Rev: Date:                                                                                                                                                           | Updated to match new arch<br>Sheet pile location updated                                                                                                            | nitectural information LC                                  |                                                   |
| Rev: Date:                                                                                                                                                           | Updated to match new arch<br>Sheet pile location updated<br>Note / Label Updates                                                                                    | nitectural information LC                                  |                                                   |
| Rev: Date:<br>1 14/04/2016                                                                                                                                           | Updated to match new arch<br>Sheet pile location updated<br>Note / Label Updates<br>n 0.5m<br>Scale 1:25                                                            | nitectural information LC                                  |                                                   |
| Rev: Date:<br>1 14/04/2016                                                                                                                                           | Updated to match new arch<br>Sheet pile location updated<br>Note / Label Updates                                                                                    | nitectural information LC                                  |                                                   |
| Rev: Date:<br>1 14/04/2016<br>0.5m 0r<br>EMPLOYERS REC<br>FITZJOHNS AVEI                                                                                             | Updated to match new arch<br>Sheet pile location updated<br>Note / Label Updates                                                                                    | nitectural information LC                                  |                                                   |
| Rev: Date:<br>1 14/04/2016<br>0.5m Or<br>EMPLOYERS REC<br>FITZJOHNS AVEI<br>PEGASUS LIFE                                                                             | Updated to match new arch<br>Sheet pile location updated<br>Note / Label Updates                                                                                    | nitectural information LC                                  |                                                   |
| Rev: Date:<br>1 14/04/2016<br>0.5m 0r<br>EMPLOYERS REC<br>FITZJOHNS AVEI<br>PEGASUS LIFE<br>Section B - B'<br>Drawing No.:                                           | Updated to match new arch<br>Sheet pile location updated<br>Note / Label Updates                                                                                    | Intectural information LC                                  | Date:                                             |