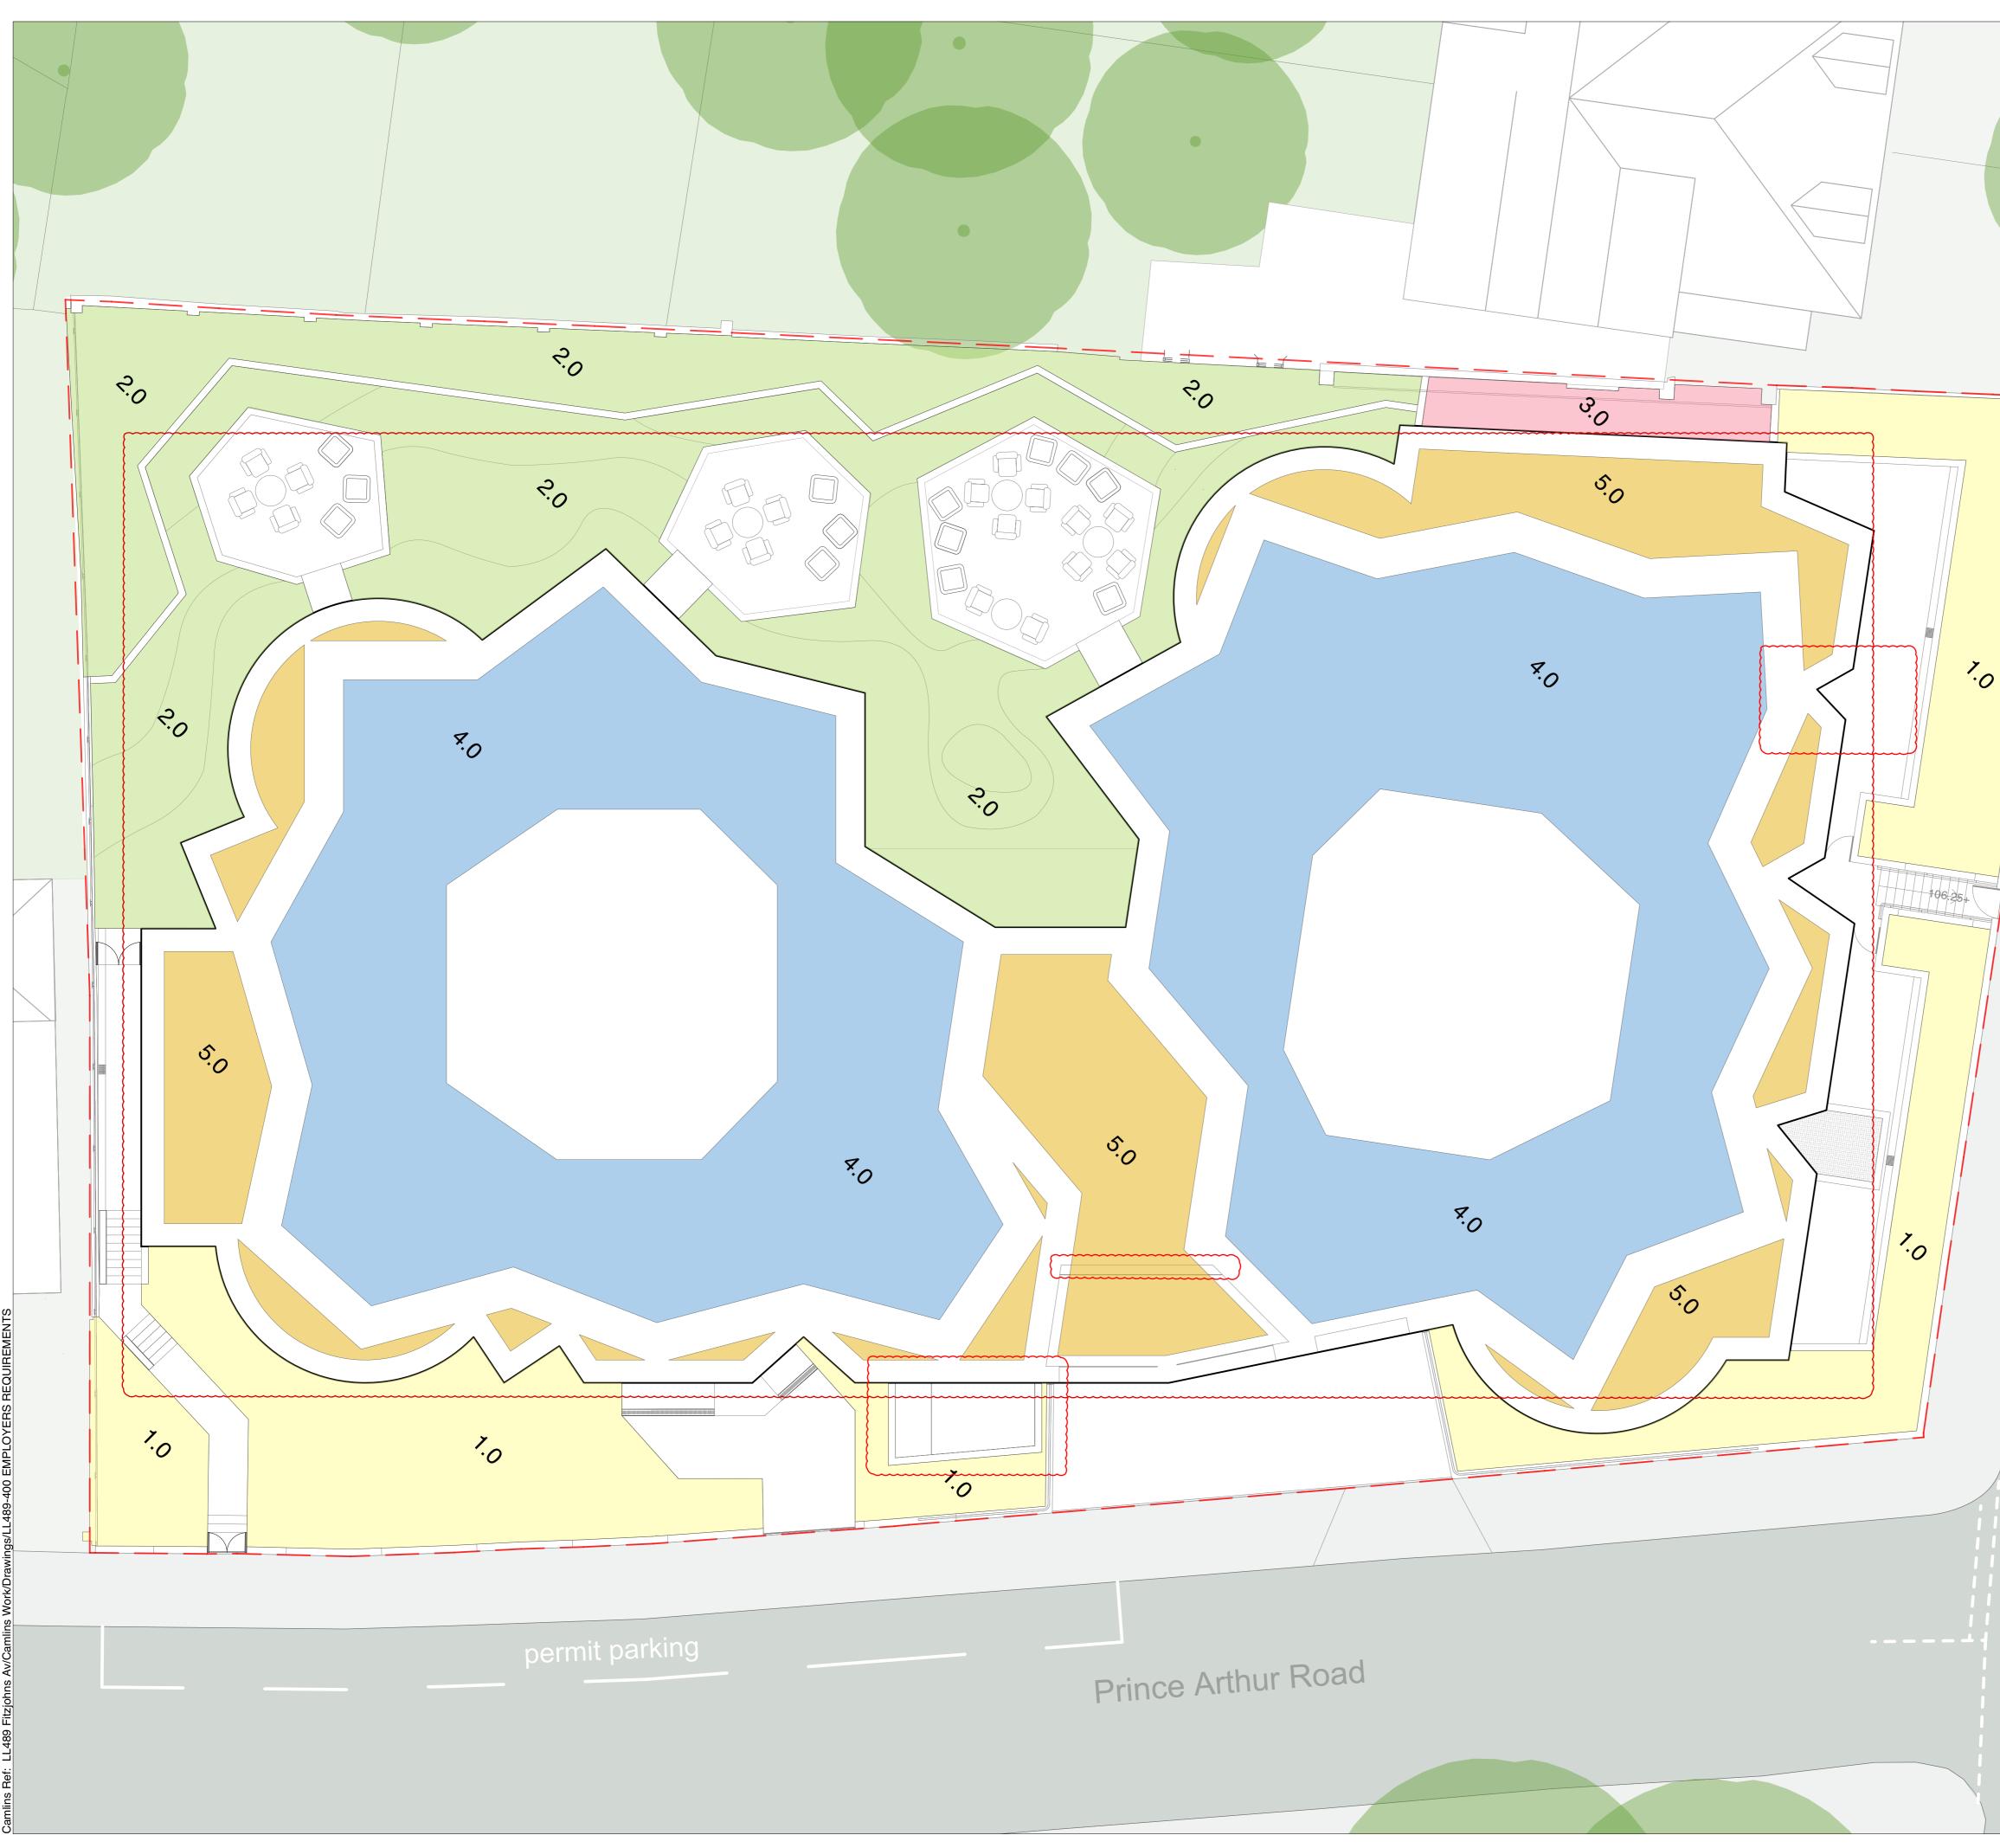

| codes of                                  | practice as a minimum.                                                                                                                |
|-------------------------------------------|---------------------------------------------------------------------------------------------------------------------------------------|
| KEY                                       | Boundary                                                                                                                              |
| 1.0                                       | Street Frontage (217 sq.m)<br>Refer to Plant Schedule Reference No. 1.0                                                               |
| 2.0                                       | Gardens (308 sq.m)<br>Refer to Plant Schedule Reference No. 2.0                                                                       |
| 3.0                                       | Courtyard (15 sq.m)<br>Refer to Plant Schedule Reference No. 3.0                                                                      |
| 4.0                                       | Extensive Biodiverse (478 sq.m)<br>Refer to Plant Schedule Reference No. 4.0                                                          |
| 5.0                                       | Sedum Green Roof (314 sq.m)<br>Refer to Plant Schedule Reference No. 5.0                                                              |
| Architectura<br>Contractor<br>information | al and Structural information shown is indicative only.<br>external designer to co-ordinate with current Architectural and Structural |

All growing medium, drainage and planting on roof are to be part of contractor design for roof system. Contractor design for roof system to determine future maintenance. For exact details on foundations / Build-ups / Structural information etc please refer to Engineers and Architects details.