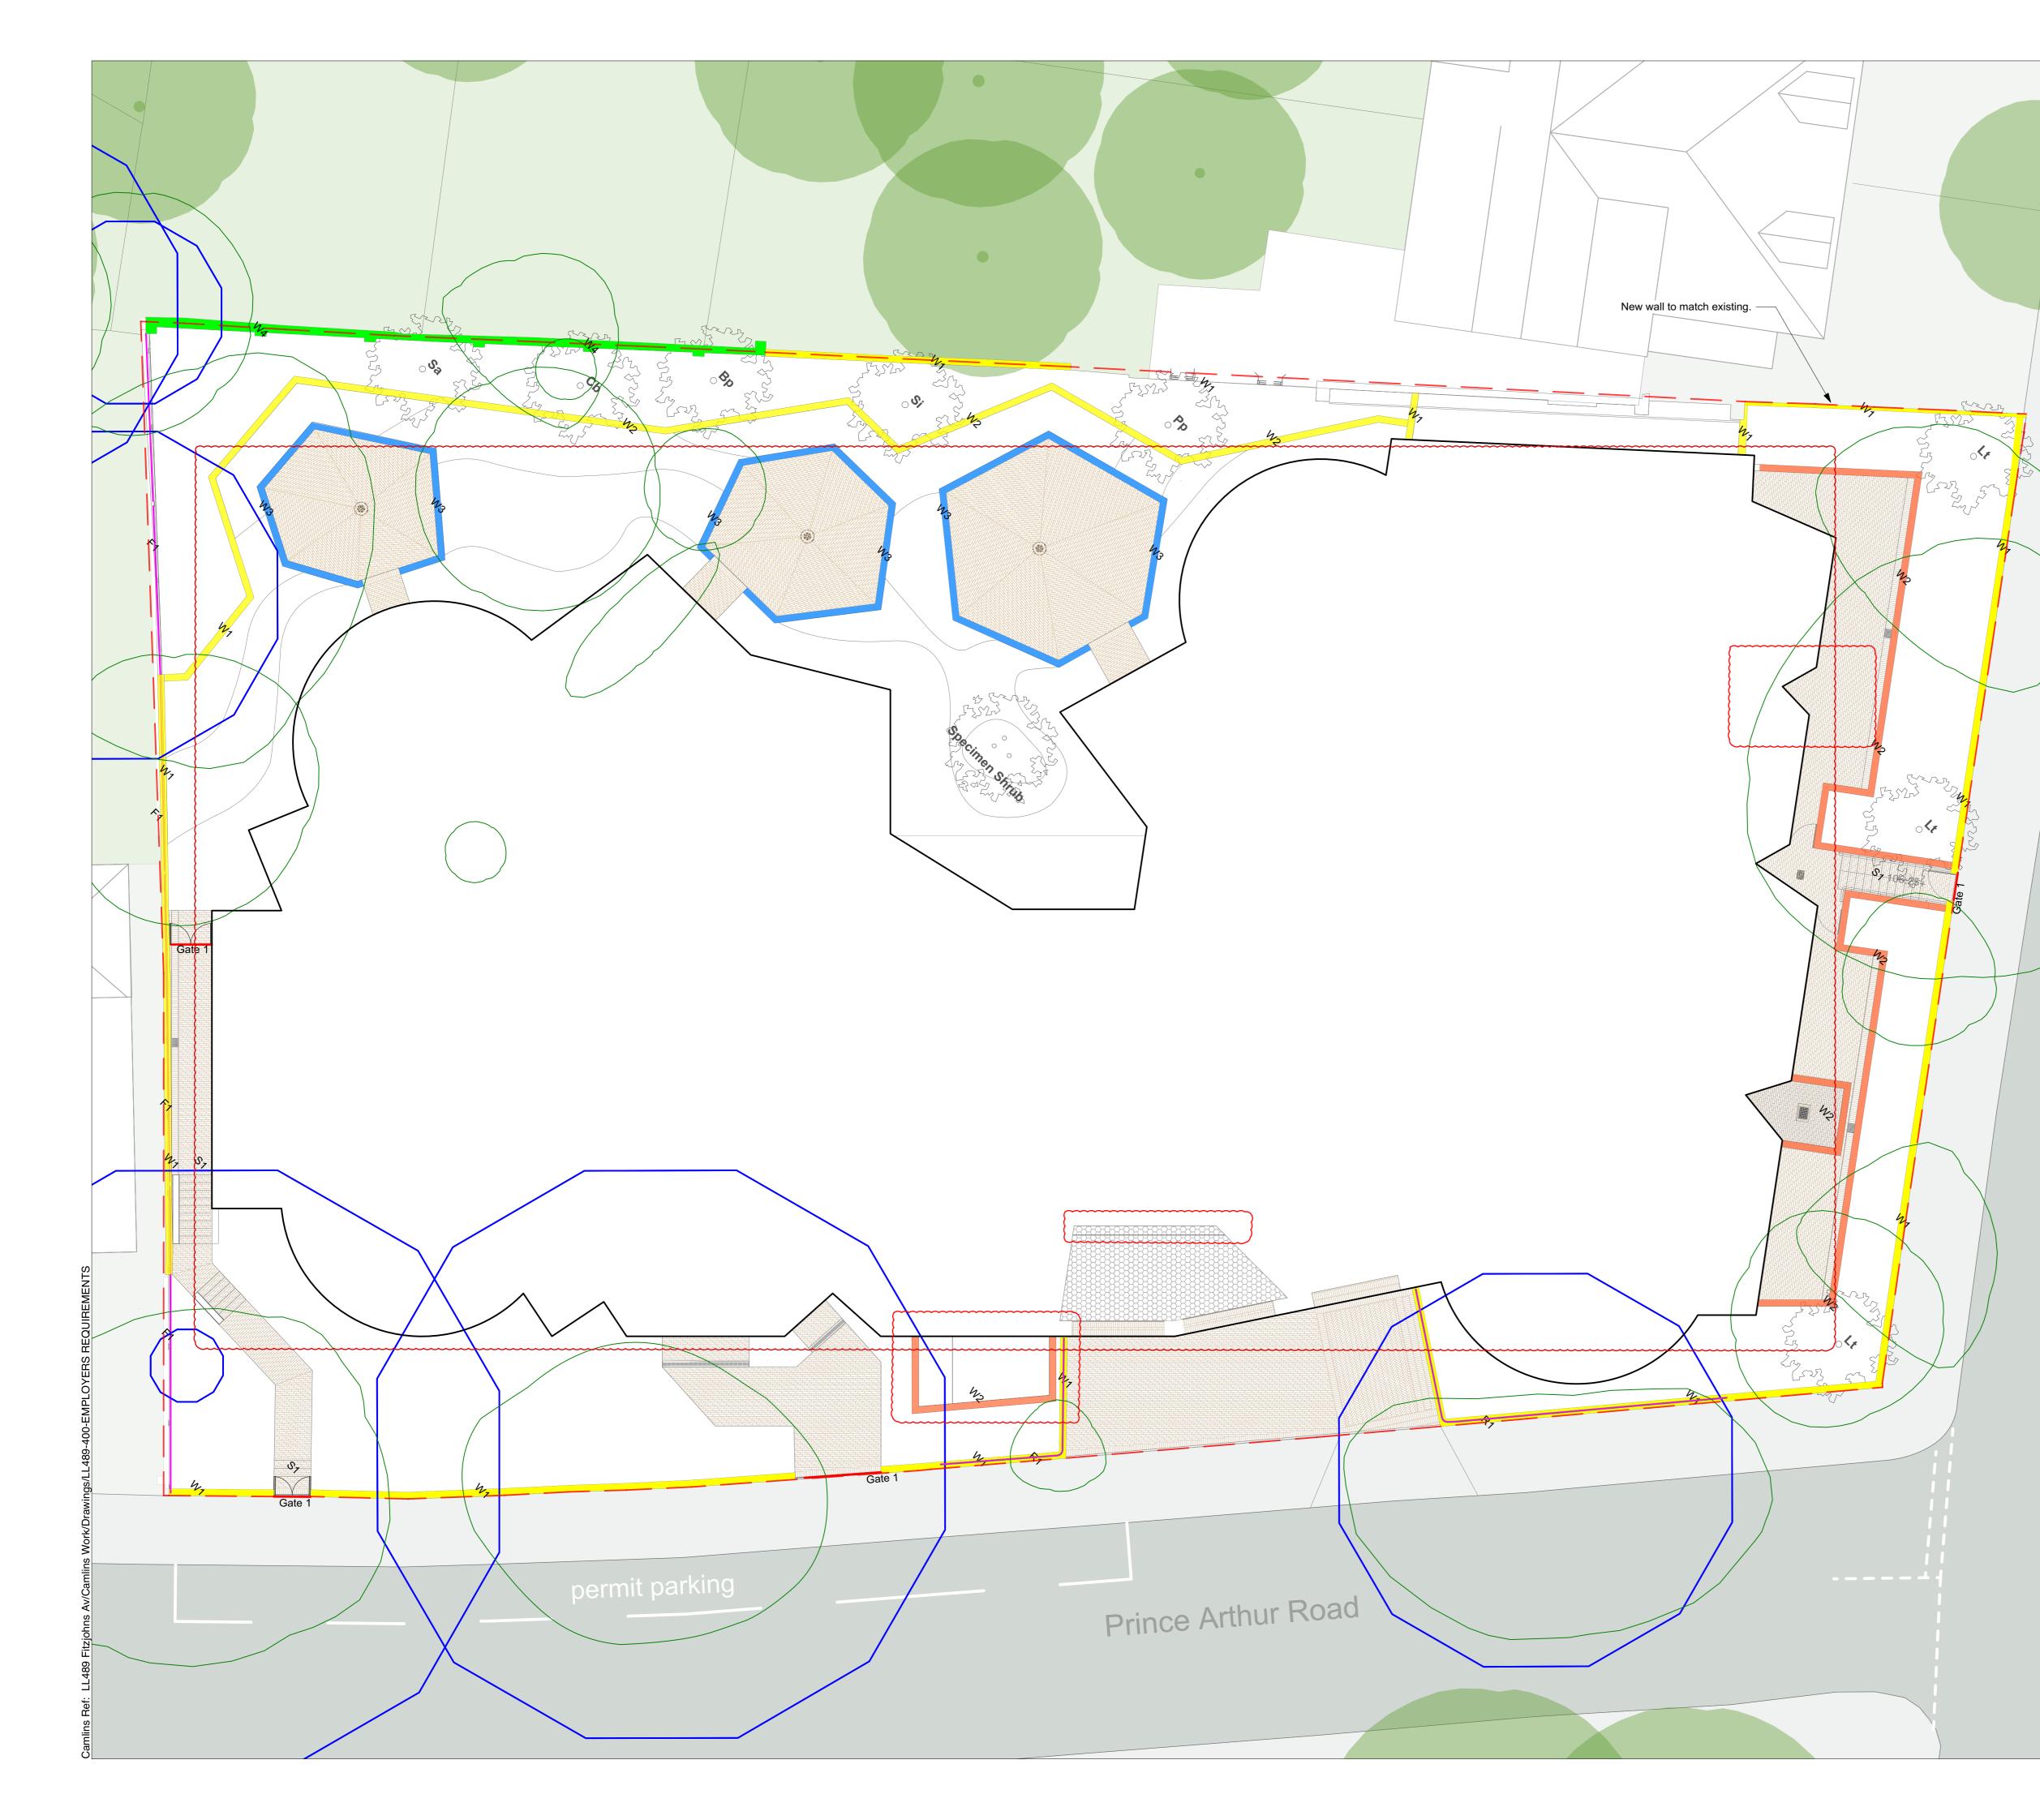

| 8. All works | elevant Engineer's and Architect's work packages as appropriate.<br>carried out in accordance with the latest British Standards and appropria<br>practice as a minimum. |
|--------------|-------------------------------------------------------------------------------------------------------------------------------------------------------------------------|
| KEY          | Proposed 2m High Timber Fence (F1)<br>For details refer to Drg. No. LL489-400-0252                                                                                      |
| W1           | Proposed Boundary Brick Wall (W1)<br>Brick work to match local Hampstead Brick<br>For details refer to Drg. No. LL489-400-0251 & LL487-400-0255                         |
| W2           | Proposed Wall (W2)<br>Brickwork to match Paving Dutch Clay Paver - Colour Aureum<br>For details refer to Drg. No. LL489-400-0254                                        |
| W3           | Proposed Garden Wall (W3)<br>Brickwork to match Paving Dutch Clay Paver - Colour Saffron<br>For details refer to Drg. No. LL489-400-0254                                |
| W4           | Existing Boundary Wall (W4)<br>To be rebuilt to match existing<br>For details refer to Drg. No. LL489-400-0115                                                          |
|              | Proposed Securable Gate<br>For details refer to Drg. No. LL489-400-0258                                                                                                 |
| R1           | Proposed Securable Gate<br>For details refer to Drg. No. LL489-400-0258                                                                                                 |
| ·            | Existing Trees to be Retained<br>For details refer to Drg. No. LL489-400-0011                                                                                           |
| $\bigcirc$   | Root Protection Areas<br>For details refer to Drg. No. LL489-400-0011                                                                                                   |
|              | Existing Trees to be Removed<br>For details refer to Drg. No. LL489-400-0011                                                                                            |
|              | and Structural information shown is indicative only.<br>xternal designer to co-ordinate with current Architectural and Structural                                       |
| Contractor d | esign for Clay pavers to include bonding patterns, cuts etc.                                                                                                            |

Contractor design for Brickwork to include: - Brick Type - Bond - Mortar

- Method of securing coping
   Weep holes

- Contractor Design for Metalwork to include: Fabricaton quality Finishes Fixings Hinges / All moving parts etc Gates to be lockable Fabrication drawings to be provided for comment To match architectural steel work

Existing back garden wall to be rebuilt to match existing. Re-use existing brick or new brick to match existing. Liaise with neighbors as necessary as to agree method statement and programme. (For exact details on foundations / Build-ups / Structural information etc please refer to Engineers and Architects details.

|                  | Revisions           |                                                         |                                                                                                                            |                           |  |  |  |  |
|------------------|---------------------|---------------------------------------------------------|----------------------------------------------------------------------------------------------------------------------------|---------------------------|--|--|--|--|
| Rev:<br>1        | Date:<br>15/04/2016 | wall.<br>General update of Ar<br>including building lay | Rev<br>uild' existing back garden LC<br>chitectural information,<br>rout, lightwell removal and<br>ut panel and P1 paving. | ised by: Checked I<br>PSS |  |  |  |  |
| 4m               | 3m 2m               | 1m 0m 2<br>Scale 1:100                                  | 2m 4m                                                                                                                      |                           |  |  |  |  |
|                  | LOYERS REQU         |                                                         |                                                                                                                            |                           |  |  |  |  |
|                  | ASUS LIFE           | ent - Boundarv Tre                                      | atments & Structures                                                                                                       |                           |  |  |  |  |
|                  |                     | Revision:<br>1                                          | Scale:<br>1:100@A1                                                                                                         | Date:<br>18.03.2016       |  |  |  |  |
| rawing N<br>L489 | -400-0031           |                                                         |                                                                                                                            |                           |  |  |  |  |