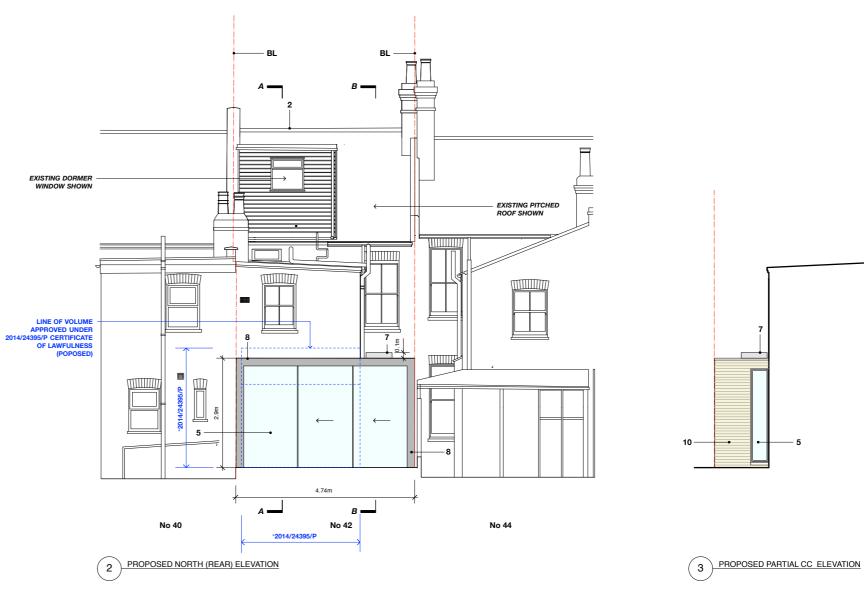

| Materials Legend- Proposed |                    |   |                            |    |                                |
|----------------------------|--------------------|---|----------------------------|----|--------------------------------|
| 1                          | Slate roof         | 5 | Aluminium glazing system   | 9  | -                              |
| 2                          | Clay ridge tiles   | 6 | Frameless glass balustrade | 10 | London stock brick - as extng. |
| 3                          | Velux roof window  | 7 | Rooflight                  | 11 | Grey flat roof covering        |
| 4                          | London stock brick | 8 | Lead cladding              | 12 | -                              |

No 42

No 40

No 44

1 PROPOSED SOUTH (STREET) ELEVATION

Key:

**BL** Assumend boundary line

- All dimensions and il - Distriction and in - If in any doubt about

© This drawing is the property of STA.

Rev.
REV. P1: 29.05.2016 Existing dormer window and roof shown.

0 1m 2m 5m

STARCHITECTS LTD

t: +44 (0)20 77 94 99 20 8A Belsize Court Ga f: +44 (0)20 77 22 28 04 Belsize e: info@starchitects.co.uk London NW: