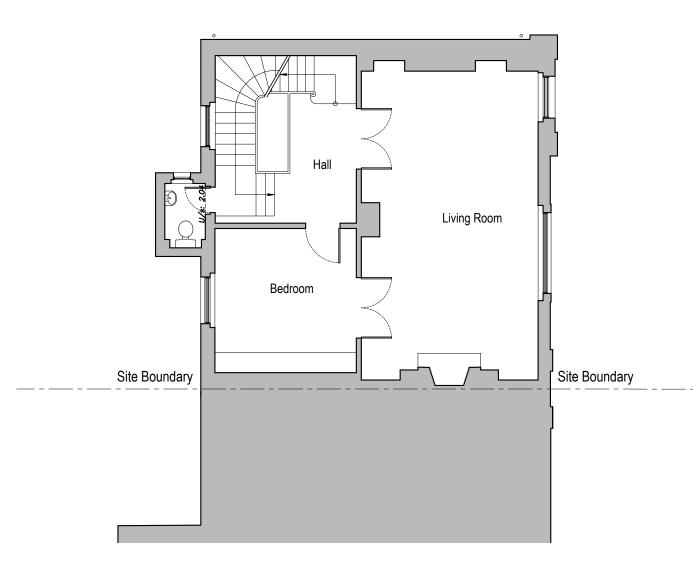

Project no. 14/0313 Drawing no. 002 P01

Existing First Floor Plan

## Existing Second Floor Plan

|     | -   |     |     |     |          |     |
|-----|-----|-----|-----|-----|----------|-----|
| ) 1 | 1 2 | 2 ; | 3 4 | 1 5 | <u>.</u> | 10m |

|                                                | Rev. | Description | Date | Signed | Checked | Scale 1:100 @ A |               | Date             | Drawn by | Checked by |                |       |
|------------------------------------------------|------|-------------|------|--------|---------|-----------------|---------------|------------------|----------|------------|----------------|-------|
| PLANNING                                       |      |             |      |        |         | 1:50 @ A        |               | 3 20.04.2016     | i AL     | DS         |                | 0     |
| General Notes:                                 |      |             |      |        |         |                 | Drawing Title | disting Plan     |          |            |                | 3     |
| THIS DRAWING HAS BEEN PREPARED BY DS DESIGN    |      |             |      |        |         |                 | -!            | irst Floor Plan  |          |            | desian solu    | tions |
| SOLUTIONS AND THE DATA CONTAINED HEREIN MAY BE |      |             |      |        |         |                 | -;            | Second Floor Pl  | an       |            | - Lassign solo |       |
| USED OR REPRODUCED ONLY WITH DS DESIGN         |      |             |      |        |         |                 | Project 8     | Prince Albert Ro | oad      |            | Project no.    | _     |
| SOLUTIONS' APPROVAL.                           |      |             |      |        |         |                 |               | ndon NW1 7SF     |          |            | 14/0313        |       |