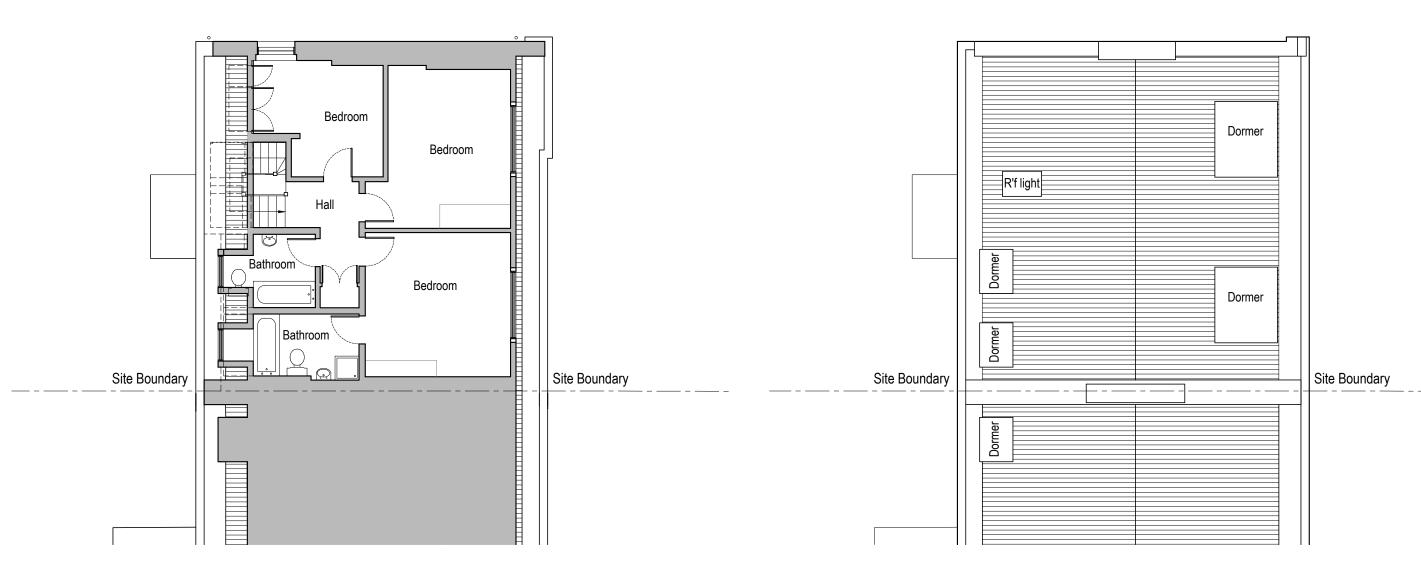

Existing Third Floor Plan

Existing Roof Plan

| Issued For PLANNING                                                                   | Rev. | Description | Date | Signed Check | Scale 1:100 @ A |     | Scale                            | Date 20.04.20.14         | Drawn by | Checked by |                  | 561 Fi          |
|---------------------------------------------------------------------------------------|------|-------------|------|--------------|-----------------|-----|----------------------------------|--------------------------|----------|------------|------------------|-----------------|
| General Notes:                                                                        | ╣    |             |      |              | 1:50 @ A        | 1 1 | 1:100 @ A3  Drawing Title  Exist | 20.04.2016<br>ing Plan   | ) AL     | DS         | 138              | London<br>Phone |
| THIS DRAWING HAS BEEN PREPARED BY DS DESIGN                                           |      |             |      |              |                 |     | - Thir                           | rd Floor Plan<br>of Plan | 1        |            | design solutions | www.Desi        |
| SOLUTIONS AND THE DATA CONTAINED HEREIN MAY BE USED OR REPRODUCED ONLY WITH DS DESIGN |      |             |      |              |                 | F   | Project                          | nce Albert R             | oad      |            | Project no.      | Drawing         |
| SOLUTIONS' APPROVAL.                                                                  |      |             |      |              |                 |     |                                  | on NW1 7SF               |          |            | 14/0313          | 004             |