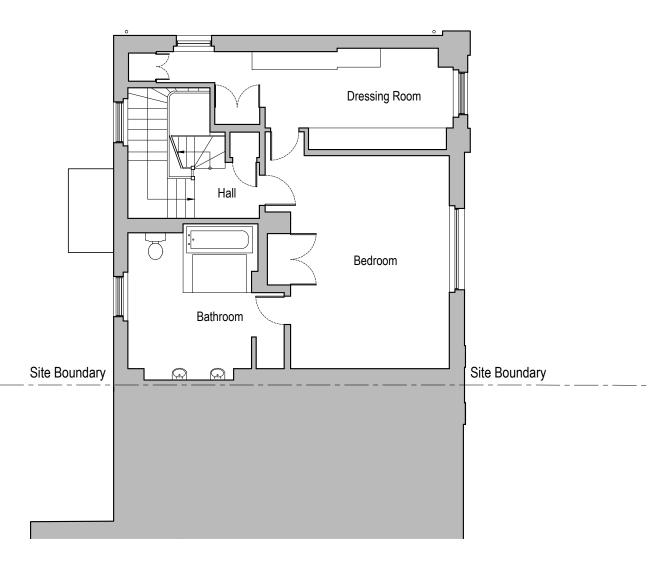

## Existing Second Floor Plan

|     | -   |     |     |     |          |     |
|-----|-----|-----|-----|-----|----------|-----|
| ) 1 | 1 2 | 2 ; | 3 4 | 1 5 | <u>.</u> | 10m |

|                                                | Rev. | Description | Date | Signed | Checked | Scale 1:100 @ A |               | Date             | Drawn by | Checked by |                |       |
|------------------------------------------------|------|-------------|------|--------|---------|-----------------|---------------|------------------|----------|------------|----------------|-------|
| PLANNING                                       |      |             |      |        |         | 1:50 @ A        |               | 3 20.04.2016     | i AL     | DS         |                | 0     |
| General Notes:                                 |      |             |      |        |         |                 | Drawing Title | disting Plan     |          |            |                | 3     |
| THIS DRAWING HAS BEEN PREPARED BY DS DESIGN    |      |             |      |        |         |                 | -!            | irst Floor Plan  |          |            | desian solu    | tions |
| SOLUTIONS AND THE DATA CONTAINED HEREIN MAY BE |      |             |      |        |         |                 | -;            | Second Floor Pl  | an       |            | - Lassign solo |       |
| USED OR REPRODUCED ONLY WITH DS DESIGN         |      |             |      |        |         |                 | Project 8     | Prince Albert Ro | oad      |            | Project no.    | _     |
| SOLUTIONS' APPROVAL.                           |      |             |      |        |         |                 |               | ndon NW1 7SF     |          |            | 14/0313        |       |

Existing Third Floor Plan

Existing Roof Plan

| Issued For PLANNING                                                                   | Rev. | Description | Date | Signed Check | Scale 1:100 @ A |     | Scale                            | Date 20.04.20.14         | Drawn by | Checked by |                  | 561 Fi          |
|---------------------------------------------------------------------------------------|------|-------------|------|--------------|-----------------|-----|----------------------------------|--------------------------|----------|------------|------------------|-----------------|
| General Notes:                                                                        | ╣    |             |      |              | 1:50 @ A        | 1 1 | 1:100 @ A3  Drawing Title  Exist | 20.04.2016<br>ing Plan   | ) AL     | DS         | 138              | London<br>Phone |
| THIS DRAWING HAS BEEN PREPARED BY DS DESIGN                                           |      |             |      |              |                 |     | - Thir                           | rd Floor Plan<br>of Plan | 1        |            | design solutions | www.Desi        |
| SOLUTIONS AND THE DATA CONTAINED HEREIN MAY BE USED OR REPRODUCED ONLY WITH DS DESIGN |      |             |      |              |                 | F   | Project                          | nce Albert R             | oad      |            | Project no.      | Drawing         |
| SOLUTIONS' APPROVAL.                                                                  |      |             |      |              |                 |     |                                  | on NW1 7SF               |          |            | 14/0313          | 004             |