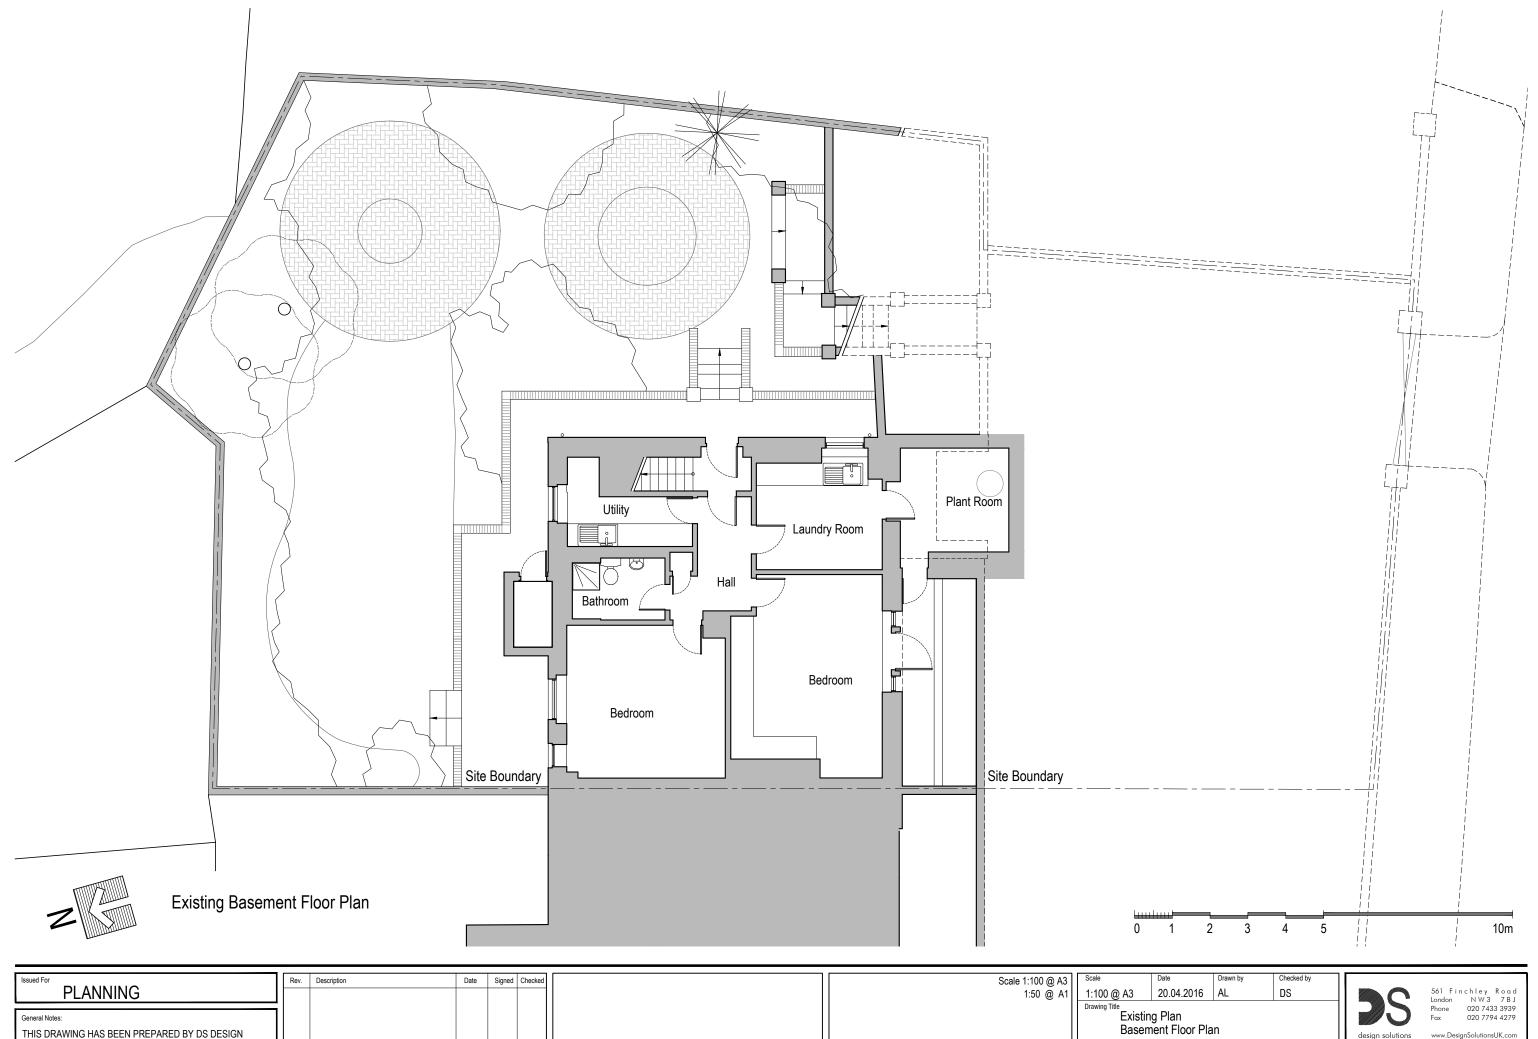

| 1 | Scale                                                             | Date                      | Drawn by | Checked by |  |  |
|---|-------------------------------------------------------------------|---------------------------|----------|------------|--|--|
|   | 1:100 @ A3                                                        | 20.04.2016                | AL       | DS         |  |  |
|   |                                                                   | ng Plan<br>nent Floor Pla | ın       |            |  |  |
|   | Basement Floor Plan  Project  8 Prince Albert Road London NW1 7SR |                           |          |            |  |  |