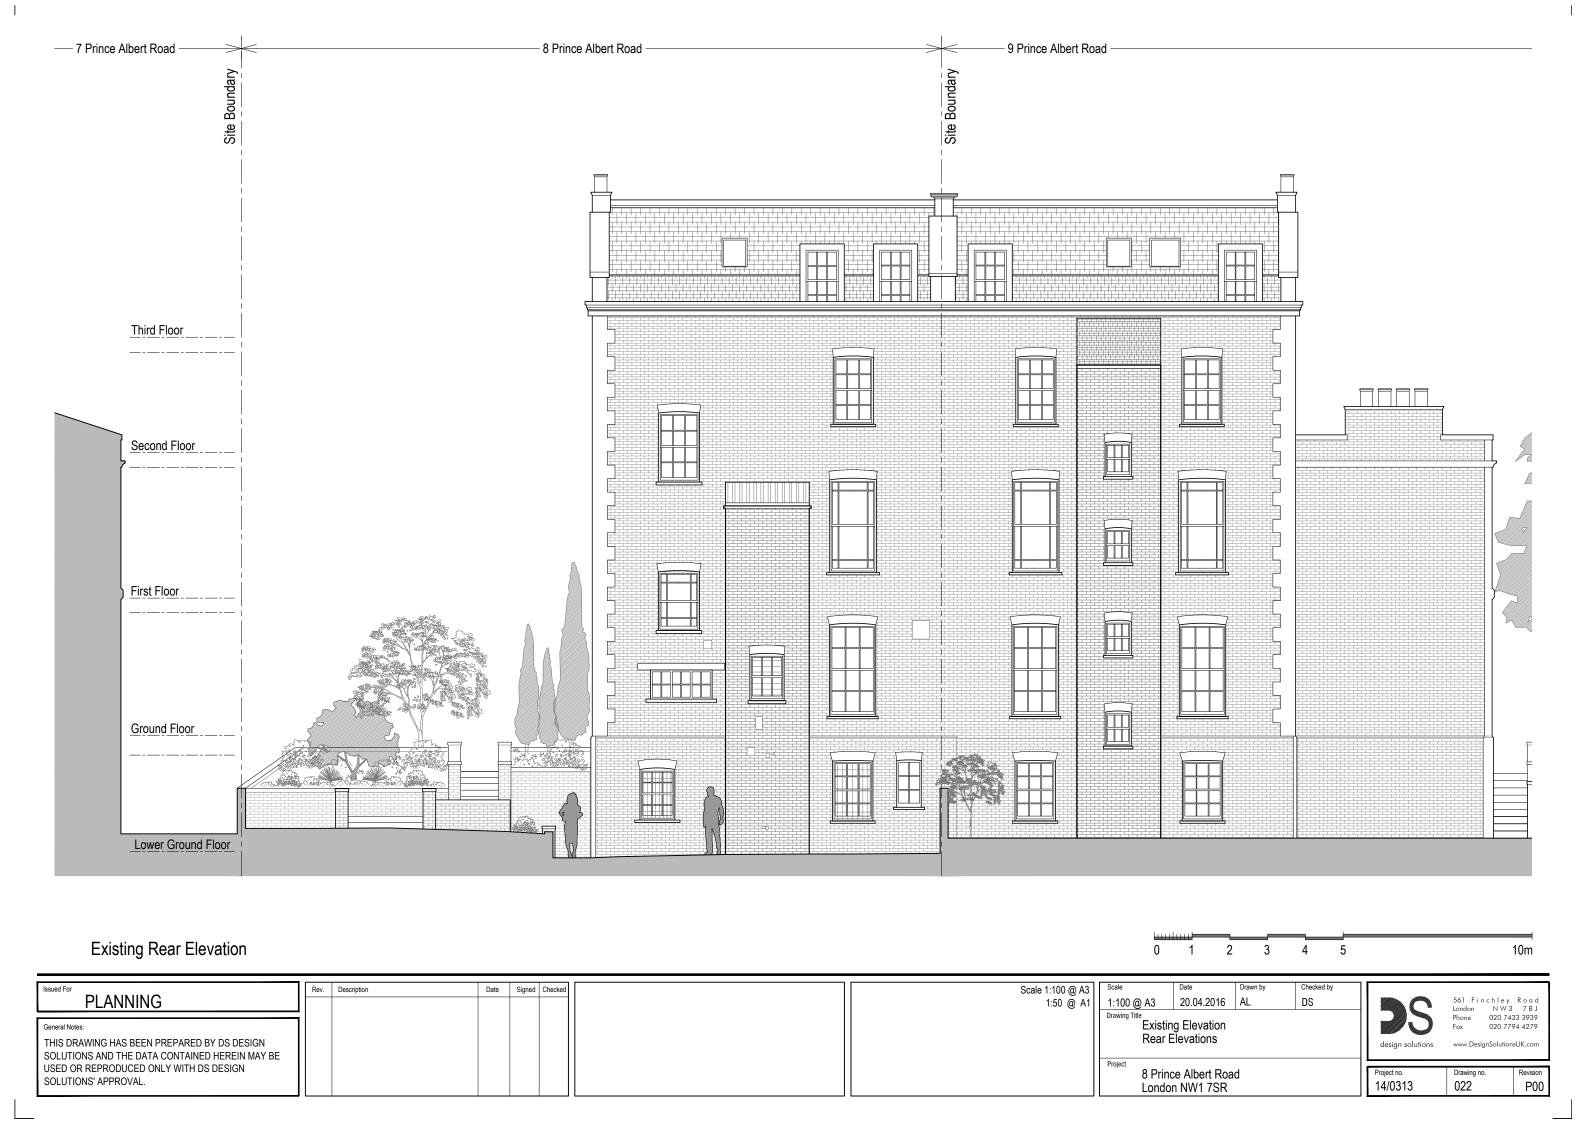

GN                                           |      |             |      |              |                 |     | - Thir                           | rd Floor Plan<br>of Plan | 1        |            | design solutions | www.Desi        |
| SOLUTIONS AND THE DATA CONTAINED HEREIN MAY BE USED OR REPRODUCED ONLY WITH DS DESIGN |      |             |      |              |                 | F   | Project                          | nce Albert R             | oad      |            | Project no.      | Drawing         |
| SOLUTIONS' APPROVAL.                                                                  |      |             |      |              |                 |     |                                  | on NW1 7SF               |          |            | 14/0313          | 004             |







**Existing Side Elevation** 3 4 5 10m

Scale 1:100 @ A3 1:50 @ A1 Checked by Rev. Description Date Signed Checked 561 Finchley Road London NW3 7 B J Phone 020 7433 3939 Fax 020 7794 4279 **PLANNING** 20.04.2016 AL DS Existing Elevation
Side Elevations General Notes: THIS DRAWING HAS BEEN PREPARED BY DS DESIGN SOLUTIONS AND THE DATA CONTAINED HEREIN MAY BE USED OR REPRODUCED ONLY WITH DS DESIGN SOLUTIONS' APPROVAL. 8 Prince Albert Road London NW1 7SR Project no. 14/0313 Drawing no. 023 Revision P00