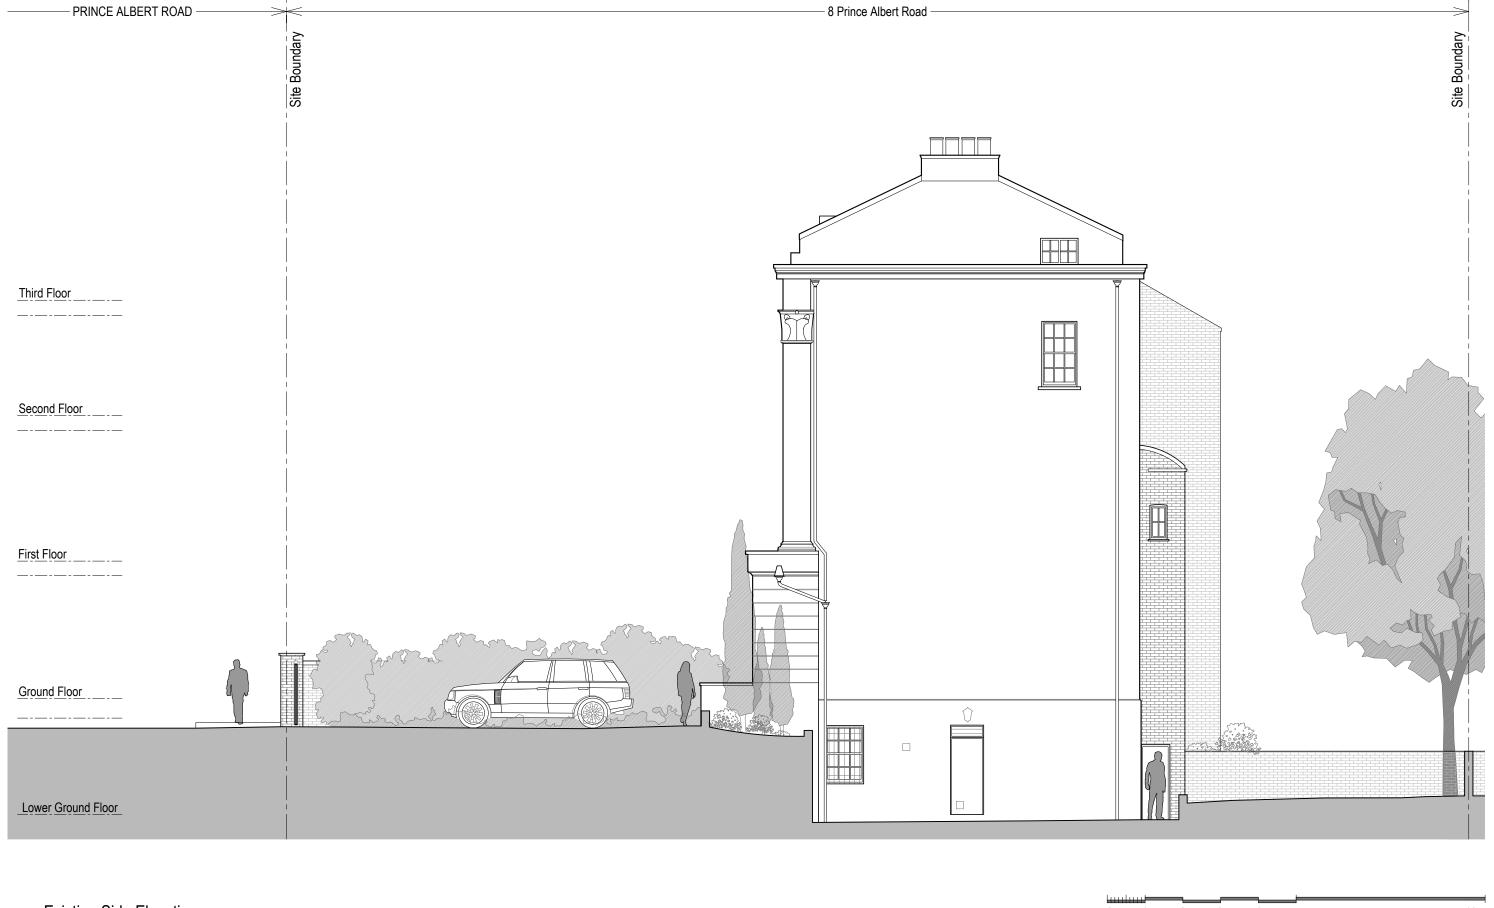

**Existing Side Elevation** 3 4 5 10m

Scale 1:100 @ A3 1:50 @ A1 Checked by Rev. Description Date Signed Checked 561 Finchley Road London NW3 7 B J Phone 020 7433 3939 Fax 020 7794 4279 **PLANNING** 20.04.2016 AL DS Existing Elevation
Side Elevations General Notes: THIS DRAWING HAS BEEN PREPARED BY DS DESIGN SOLUTIONS AND THE DATA CONTAINED HEREIN MAY BE USED OR REPRODUCED ONLY WITH DS DESIGN SOLUTIONS' APPROVAL. 8 Prince Albert Road London NW1 7SR Project no. 14/0313 Drawing no. 023 Revision P00