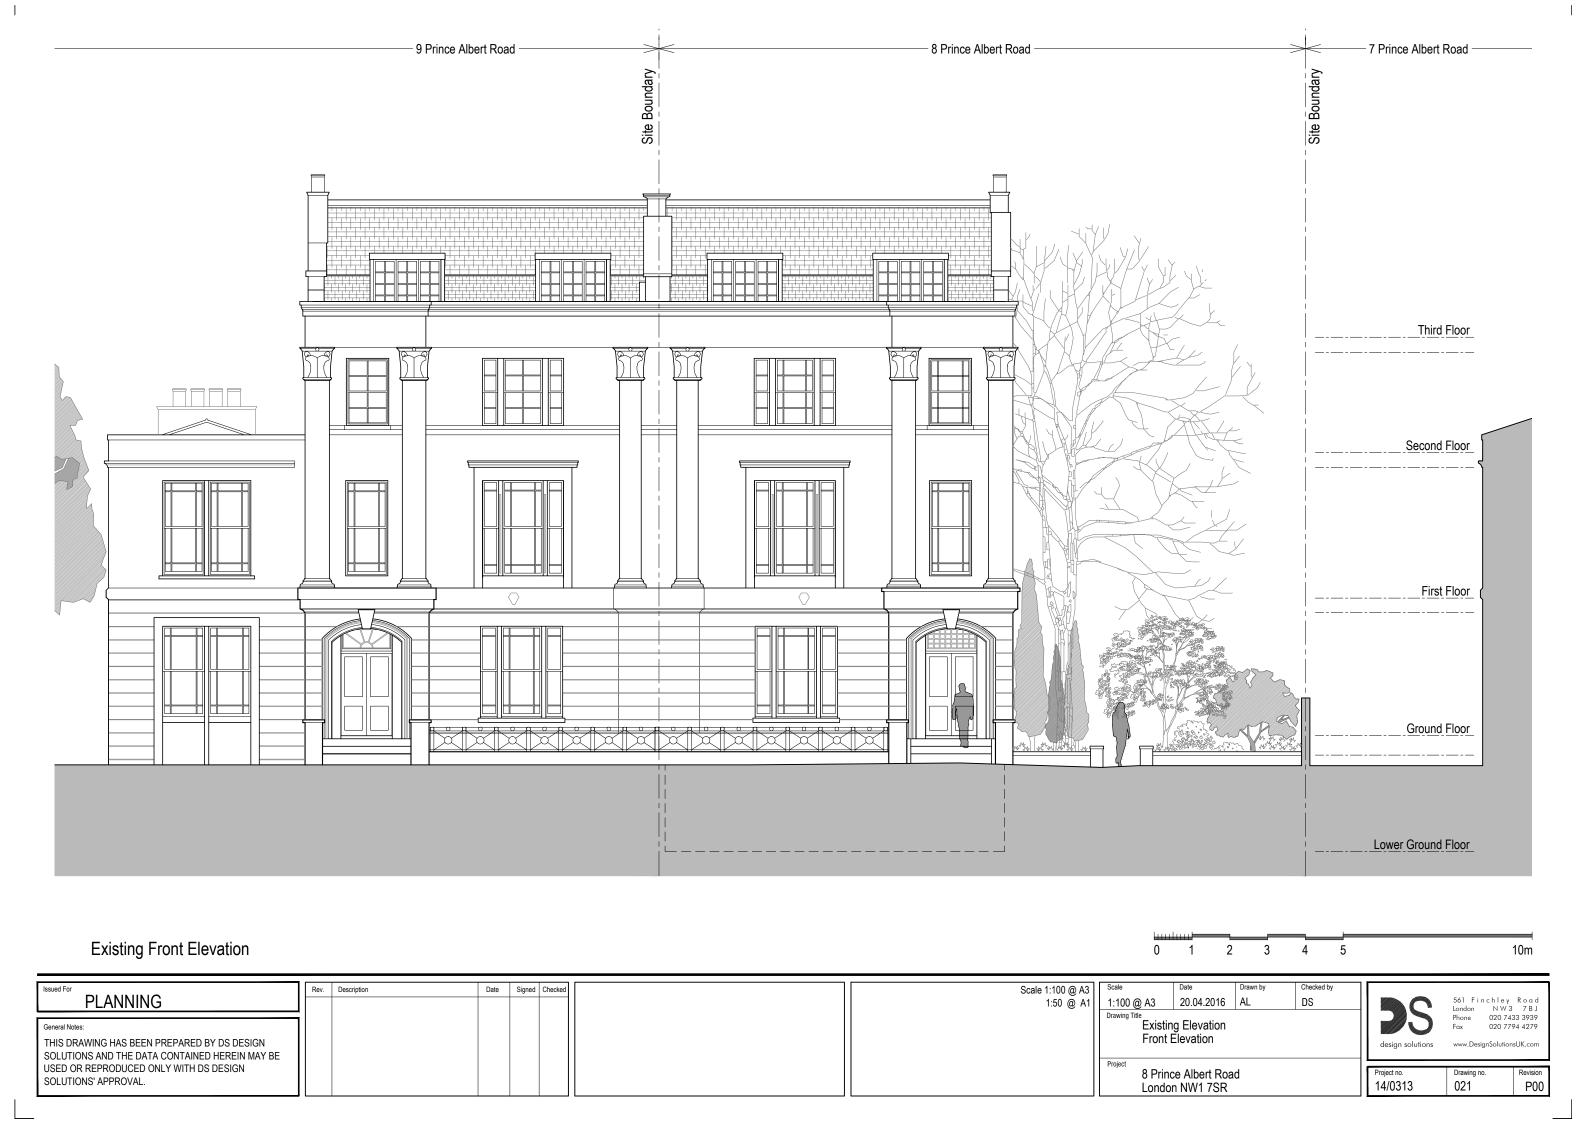

SIGN                                           |      |             |      |              |                 |     | - Thir                           | rd Floor Plan<br>of Plan | 1        |            | design solutions | www.Desi        |
| SOLUTIONS AND THE DATA CONTAINED HEREIN MAY BE USED OR REPRODUCED ONLY WITH DS DESIGN |      |             |      |              |                 | F   | Project                          | nce Albert R             | oad      |            | Project no.      | Drawing         |
| SOLUTIONS' APPROVAL.                                                                  |      |             |      |              |                 |     |                                  | on NW1 7SF               |          |            | 14/0313          | 004             |







**Existing Side Elevation** 3 4 5 10m

Scale 1:100 @ A3 1:50 @ A1 Checked by Rev. Description Date Signed Checked 561 Finchley Road London NW3 7 B J Phone 020 7433 3939 Fax 020 7794 4279 **PLANNING** 20.04.2016 AL DS Existing Elevation
Side Elevations General Notes: THIS DRAWING HAS BEEN PREPARED BY DS DESIGN SOLUTIONS AND THE DATA CONTAINED HEREIN MAY BE USED OR REPRODUCED ONLY WITH DS DESIGN SOLUTIONS' APPROVAL. 8 Prince Albert Road London NW1 7SR Project no. 14/0313 Drawing no. 023 Revision P00