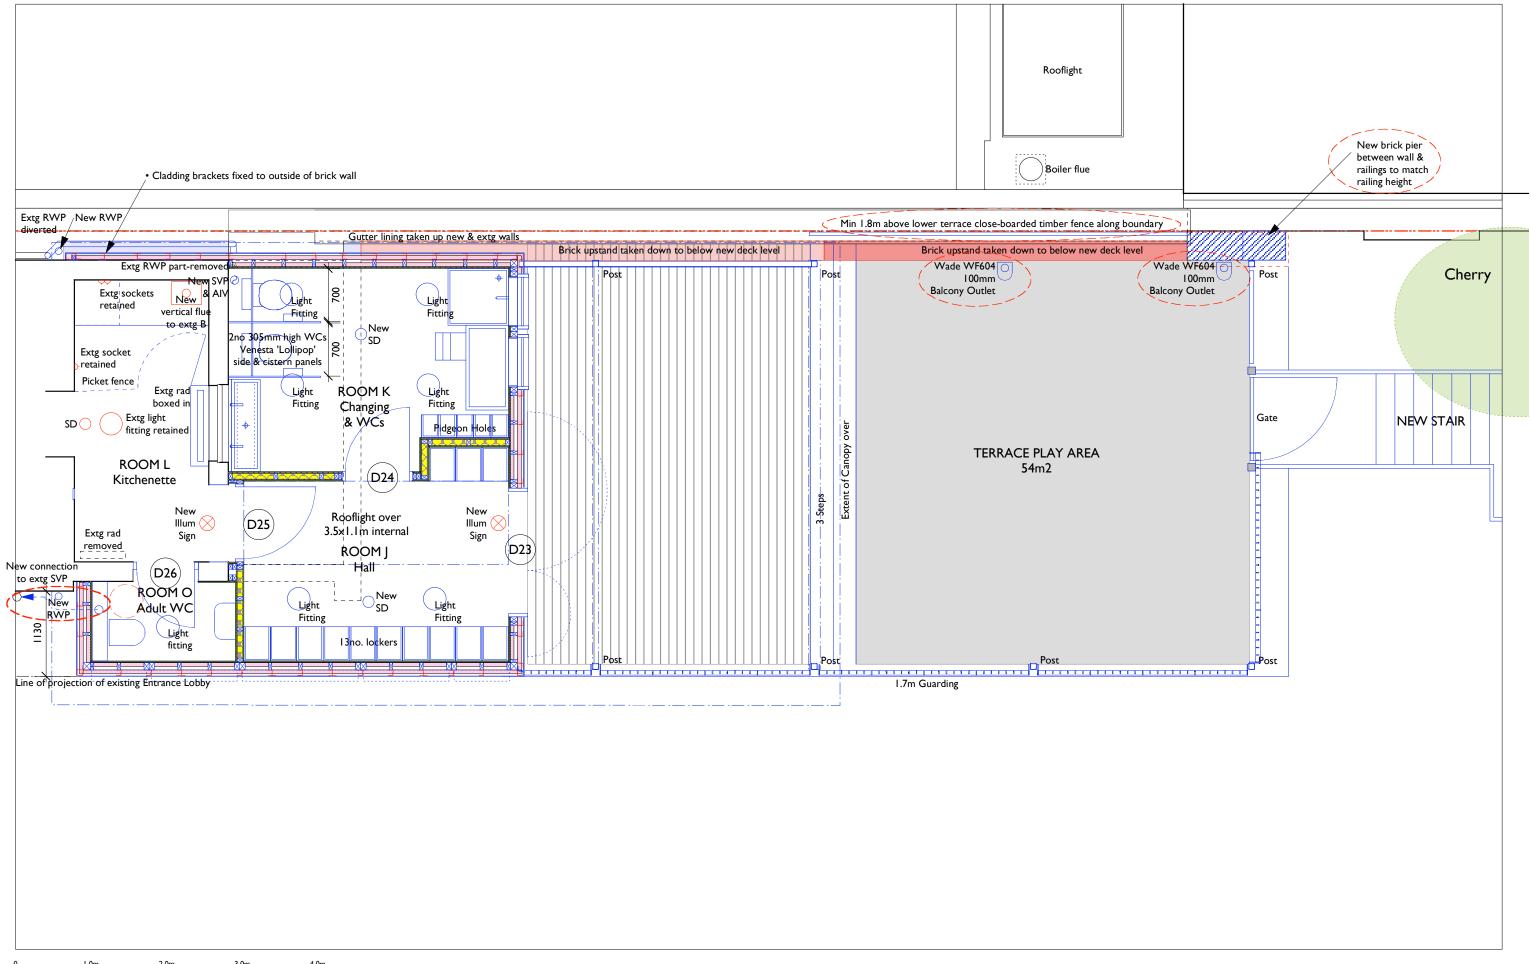

Rooflight Boiler flue

| ò            | Ι.                                 | 0m                                           | 2.0m | 3.0m | 4.0m                                                                                                                                                                           |                                        |                                               |                               |                                                    |                  |      |            |     |
|--------------|------------------------------------|----------------------------------------------|------|------|--------------------------------------------------------------------------------------------------------------------------------------------------------------------------------|----------------------------------------|-----------------------------------------------|-------------------------------|----------------------------------------------------|------------------|------|------------|-----|
|              |                                    |                                              |      |      | NOTES                                                                                                                                                                          | Architect                              | Contact                                       | Project                       | Drawing Title                                      | Drawing Status   | Job  | Drawing No | Rev |
| Re<br>F<br>H | v Date<br>13.05.2016<br>04.07.2016 | <b>Notes</b><br>For Planning<br>For Planning |      |      | <ol> <li>Where applicable, this drawing is to be read in conjunction with<br/>specification.</li> <li>All dimensions to be checked on site prior to commencement of</li> </ol> |                                        |                                               | Primrose Hill Primary School  | 2 YO PROVISION<br>Caretaker's House Extension Plan | FOR PLANNING     | PHPS | PR_313     | н   |
|              |                                    |                                              |      |      | works. Contractor to report back any discrepancies with site dimensions.                                                                                                       | 30 Walkescroft Mead<br>London SE21 8LJ | t: 0794 880     44<br>e: studio@gardenrow.net | Princess Road, London NW1 8JL | AS PROPOSED                                        | Scale: 1:50 @ A3 |      |            |     |