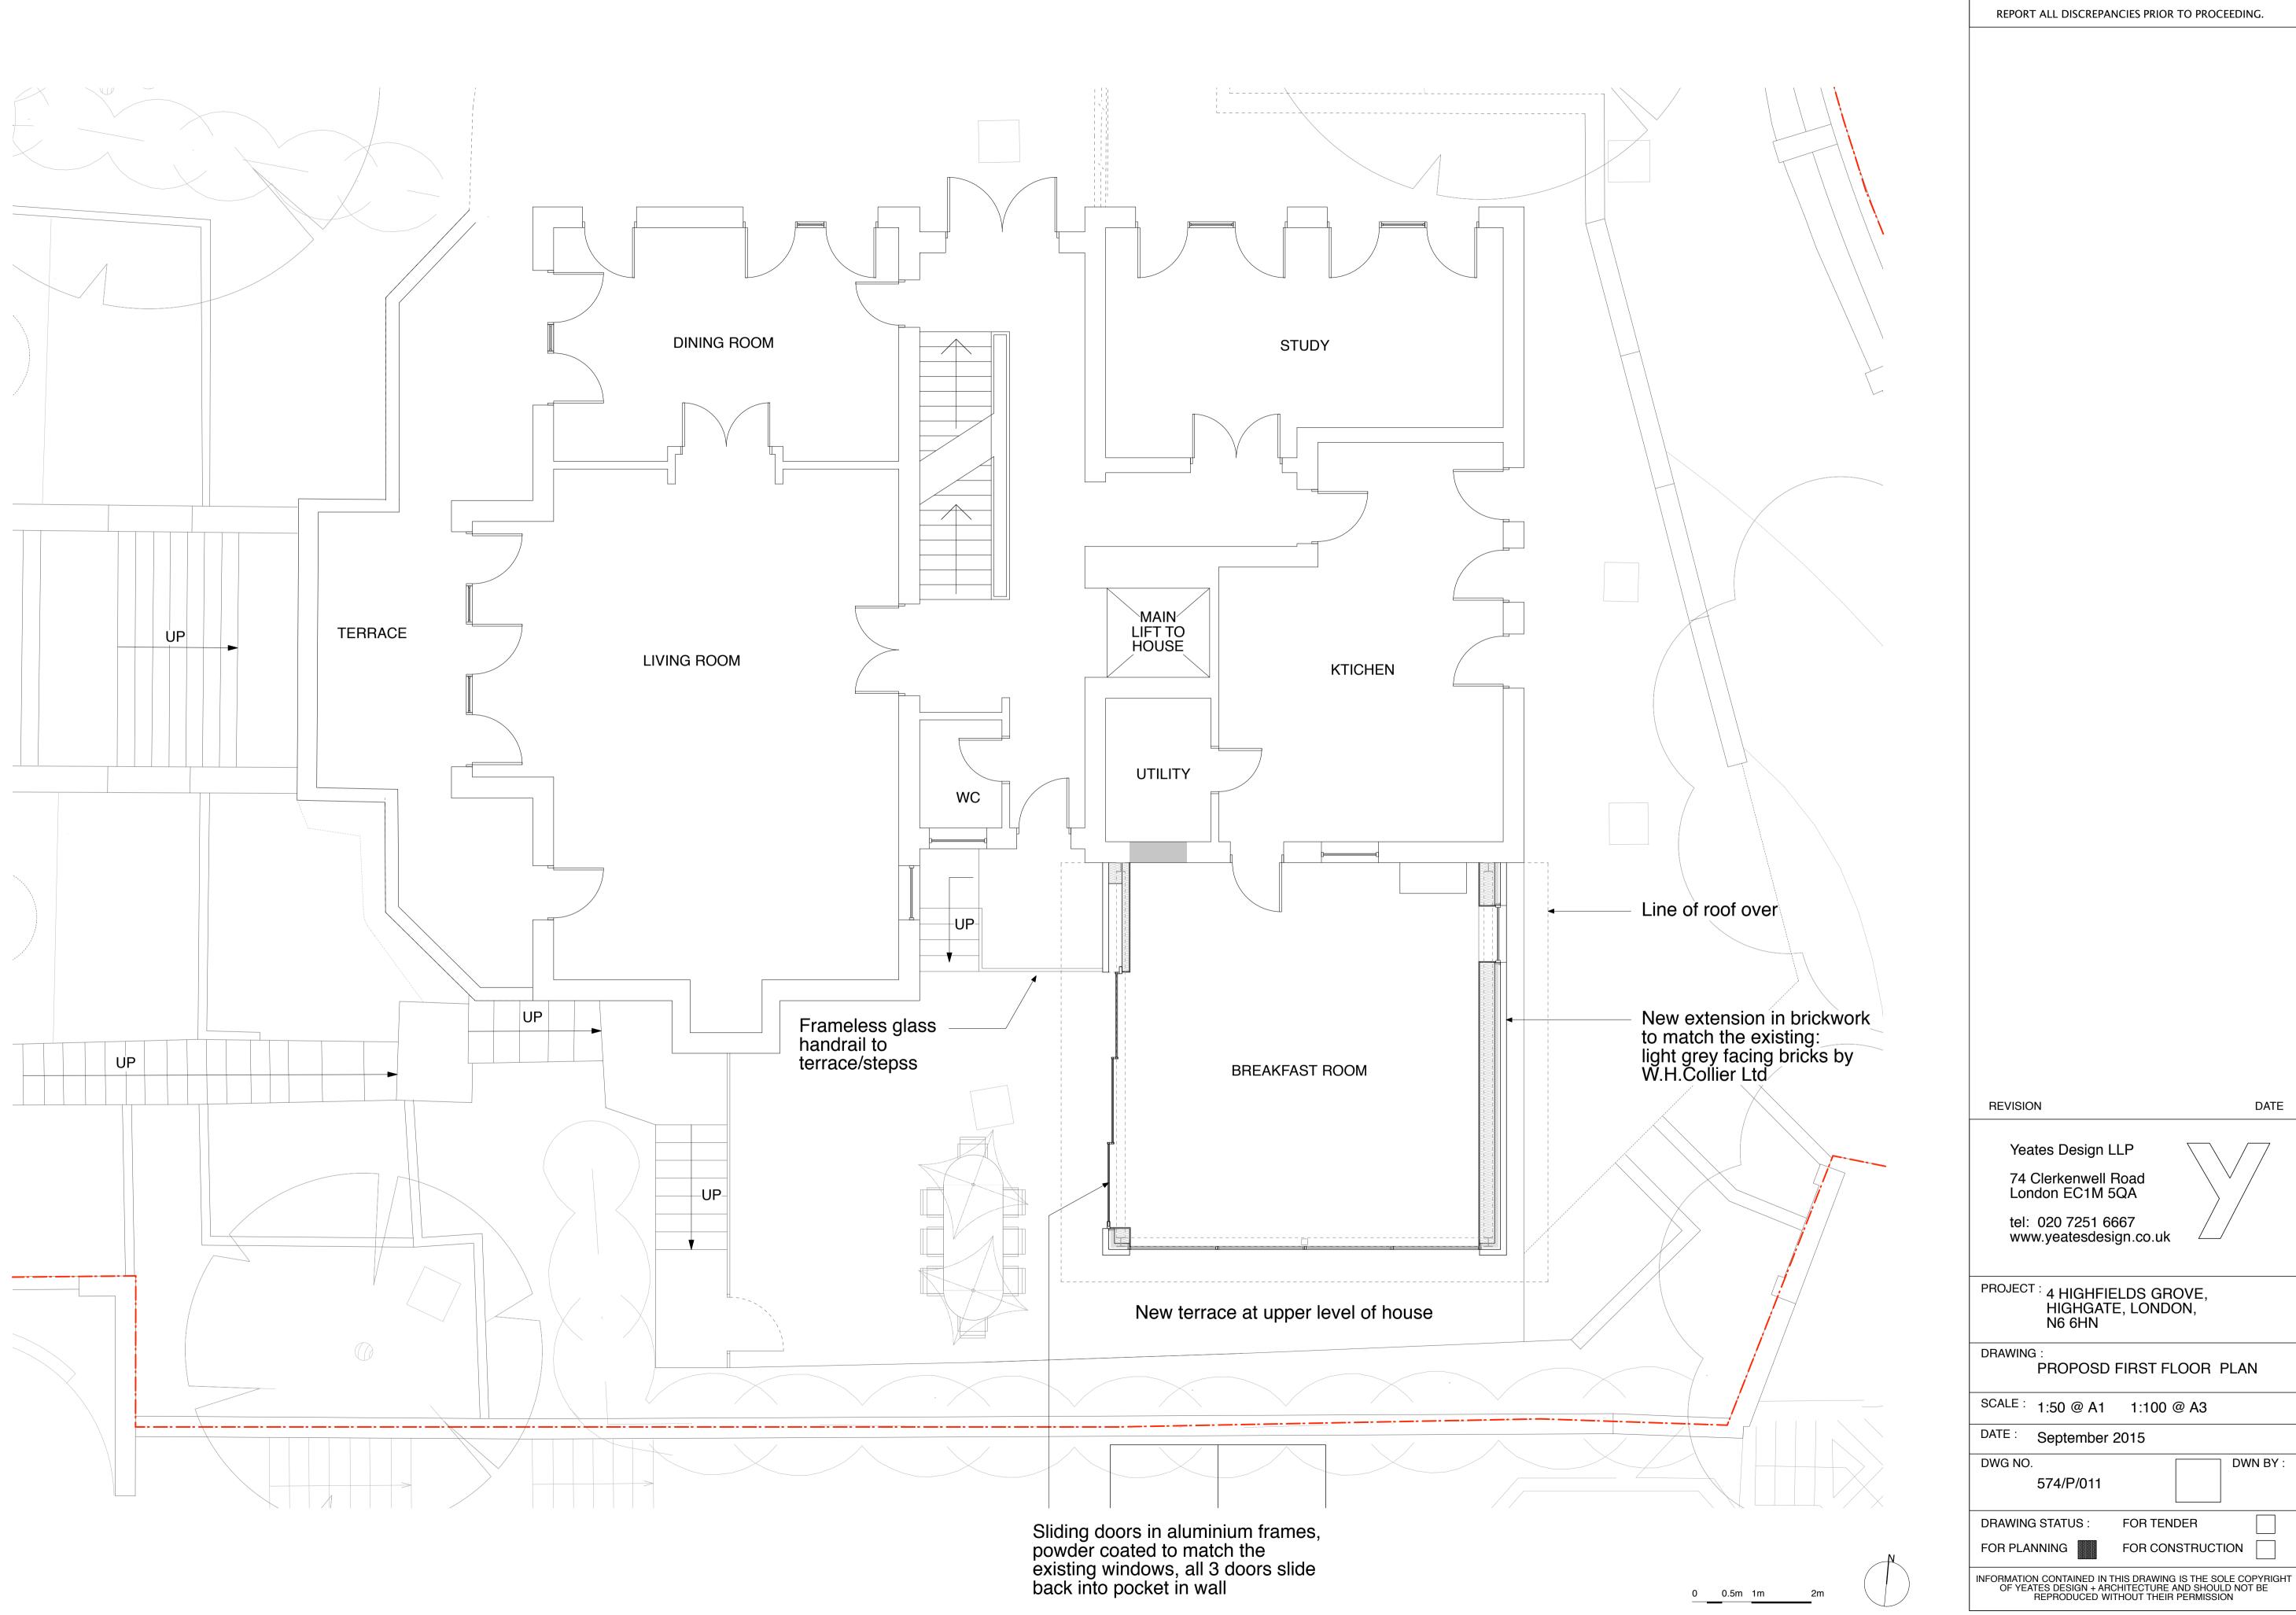

TO BE READ IN CONJUNCTION WITH STRUCTURAL ENGINEER'S DRAWINGS.

REPORT ALL DISCREPANCIES PRIOR TO PROCEEDING. **DINING ROOM** STUDY MAIN LIFT TO HOUSE **TERRACE** ÚР LIVING ROOM KTICHEN UTILITY DATE REVISION Yeates Design LLP 74 Clerkenwell Road London EC1M 5QA tel: 020 7251 6667 www.yeatesdesign.co.uk PROJECT : 4 HIGHFIELDS GROVE, HIGHGATE, LONDON, N6 6HN DRAWING : EXISTING FRIST FLOOR PLAN SCALE: 1:50 @ A1 1:100 @ A3 DATE: June 2016 DWG NO. DWN BY: 574/P/004 DRAWING STATUS : FOR TENDER FOR PLANNING FOR CONSTRUCTION INFORMATION CONTAINED IN THIS DRAWING IS THE SOLE COPYRIGHT OF YEATES DESIGN + ARCHITECTURE AND SHOULD NOT BE REPRODUCED WITHOUT THEIR PERMISSION