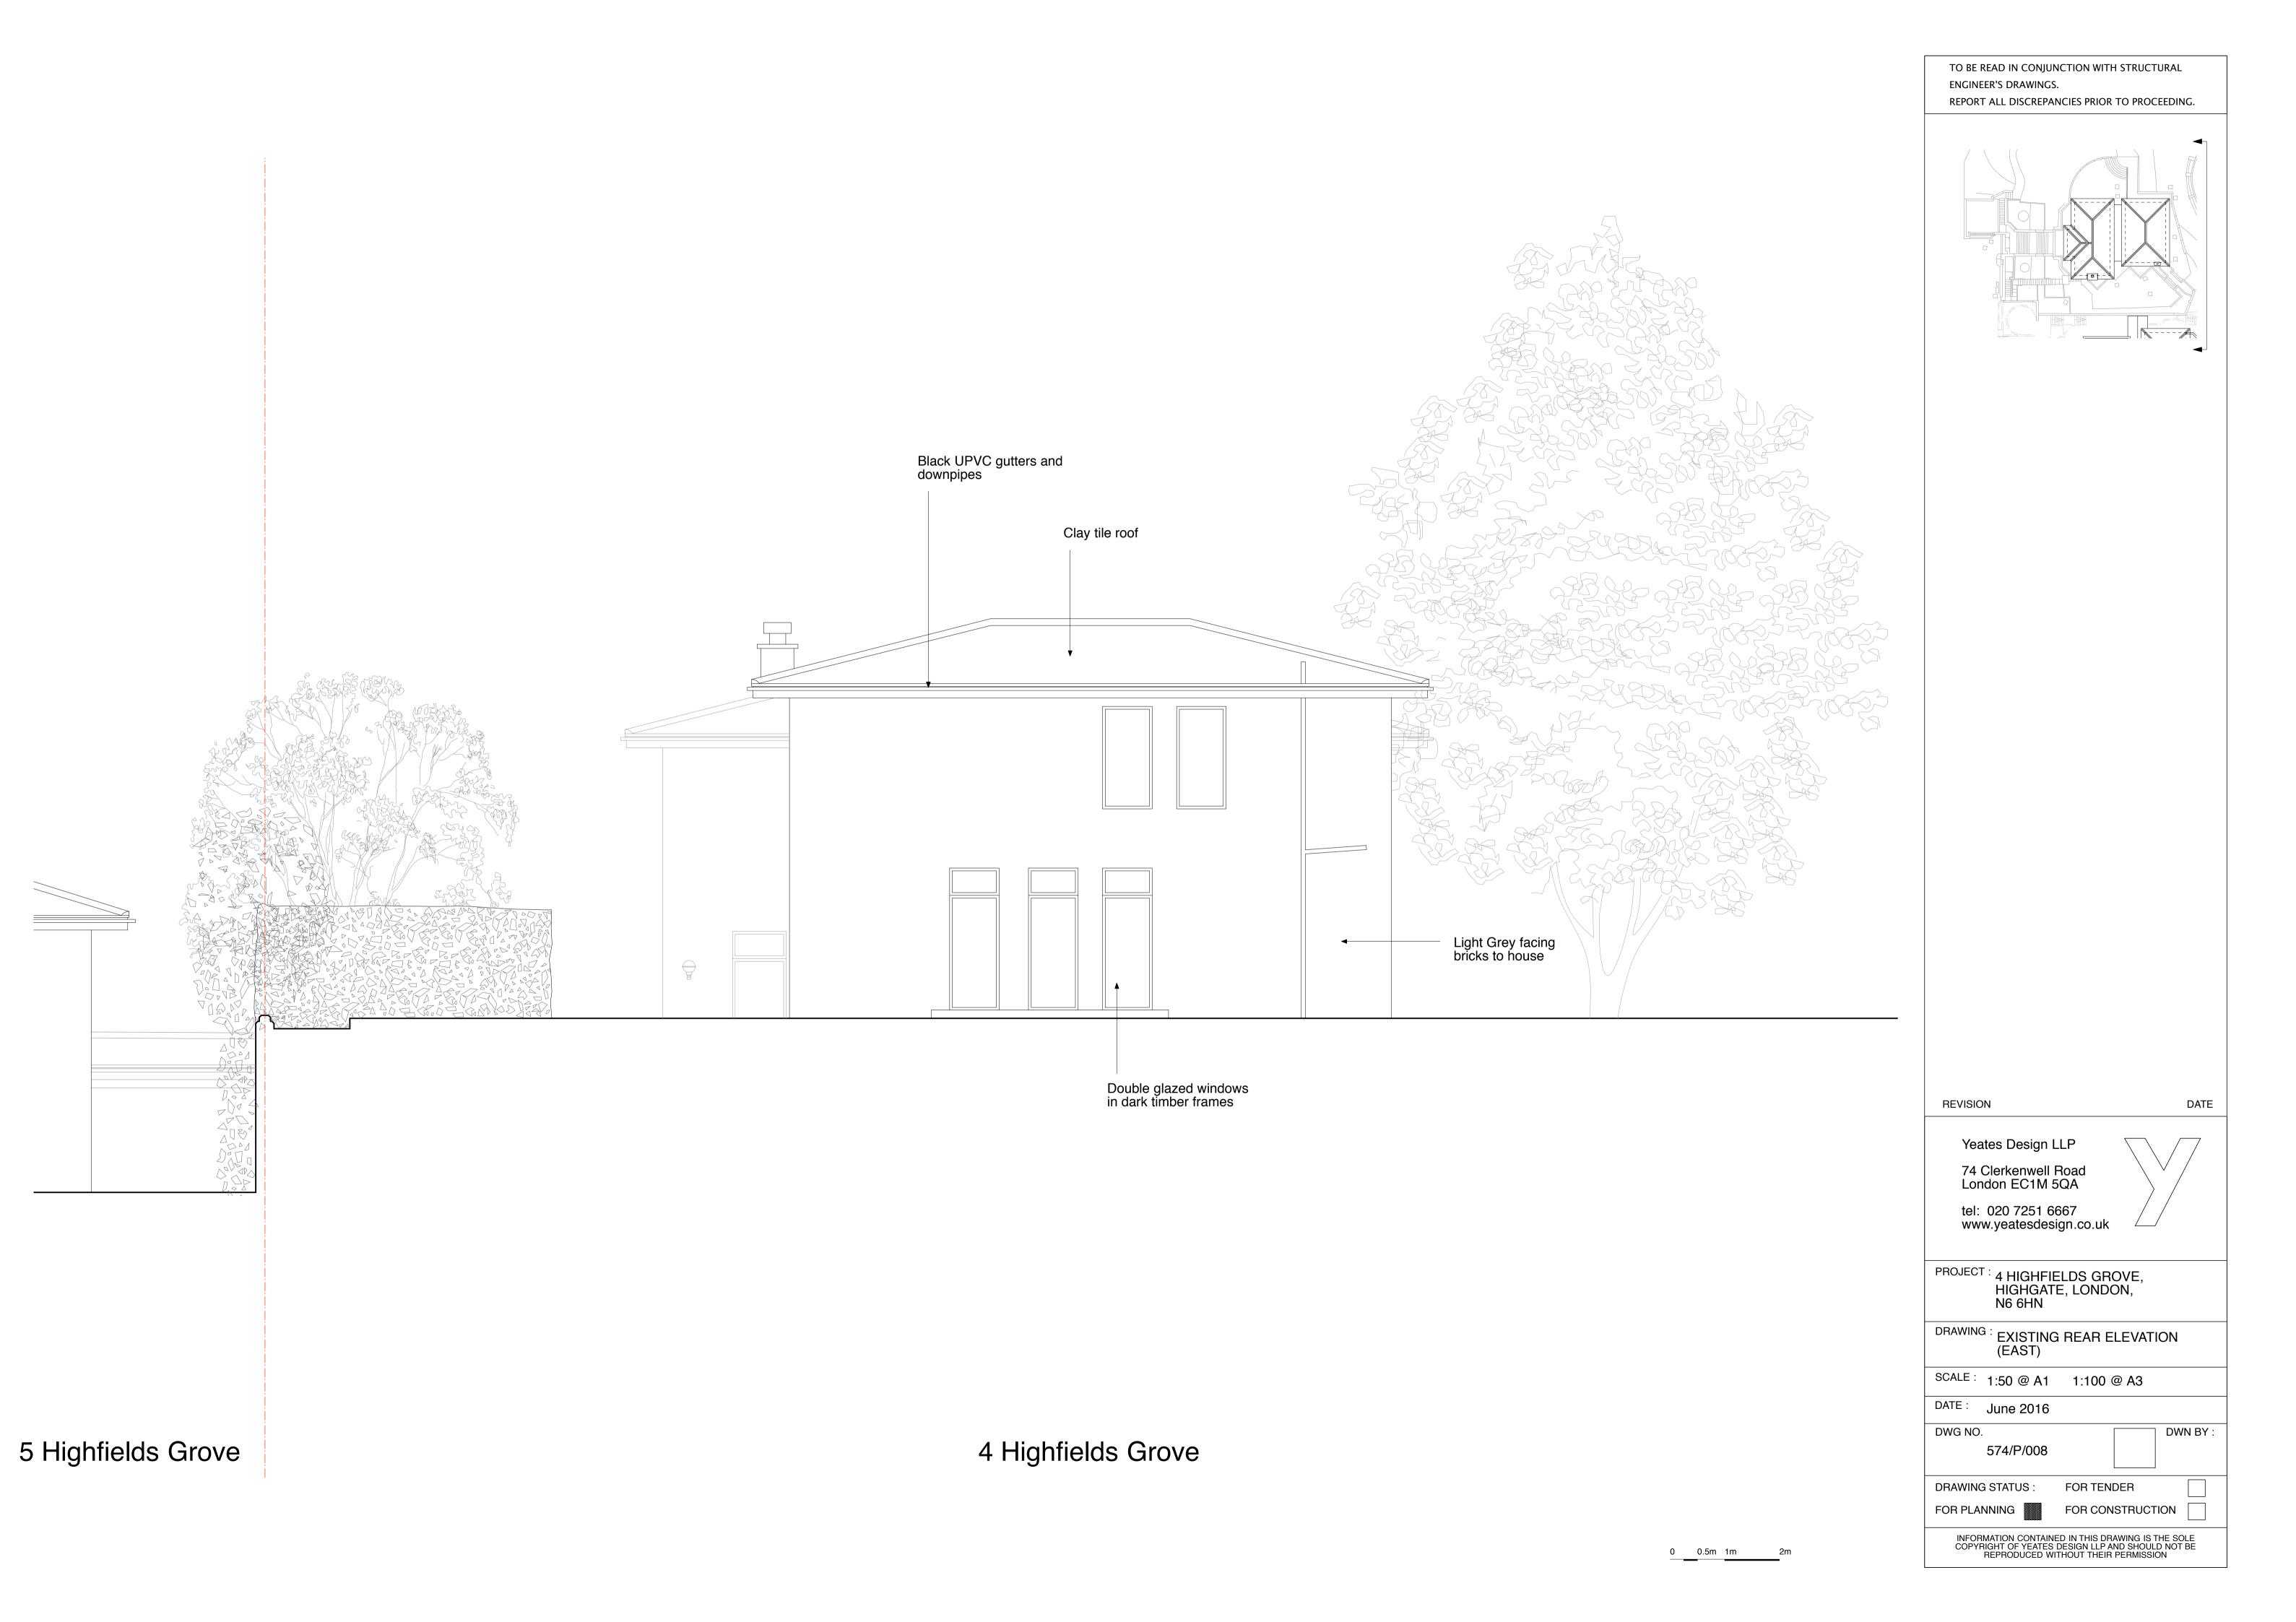

OPYRIGHT OF YEATES DESIGN + ARCHITECTURE AND SHOULD NOT BE REPRODUCED WITHOUT THEIR PERMISSION

TO BE READ IN CONJUNCTION WITH STRUCTURAL ENGINEER'S DRAWINGS.

falls FLAT ROOF falls TERRACE AT FIRST FLOOR LEVEL falls DATE REVISION Yeates Design LLP 74 Clerkenwell Road London EC1M 5QA tel: 020 7251 6667 www.yeatesdesign.co.uk PROJECT : 4 HIGHFIELDS GROVE, HIGHGATE, LONDON, N6 6HN DRAWING : EXISTING ROOF PLAN SCALE: 1:50 @ A1 1:100 @ A3 DATE: June 2016 DWG NO. DWN BY: 574/P/005 DRAWING STATUS : FOR TENDER FOR CONSTRUCTION FOR PLANNING INFORMATION CONTAINED IN THIS DRAWING IS THE SOLE COPYRIGHT OF YEATES DESIGN + ARCHITECTURE AND SHOULD NOT BE REPRODUCED WITHOUT THEIR PERMISSION

TO BE READ IN CONJUNCTION WITH STRUCTURAL ENGINEER'S DRAWINGS. REPORT ALL DISCREPANCIES PRIOR TO PROCEEDING.









View from Highfields Grove

| 1 | REPORT ALL DISCREPANCIES PRIOR TO PROCEEDING.                                                                                                                              |
|---|----------------------------------------------------------------------------------------------------------------------------------------------------------------------------|
|   |                                                                                                                                                                            |
|   |                                                                                                                                                                            |
|   |