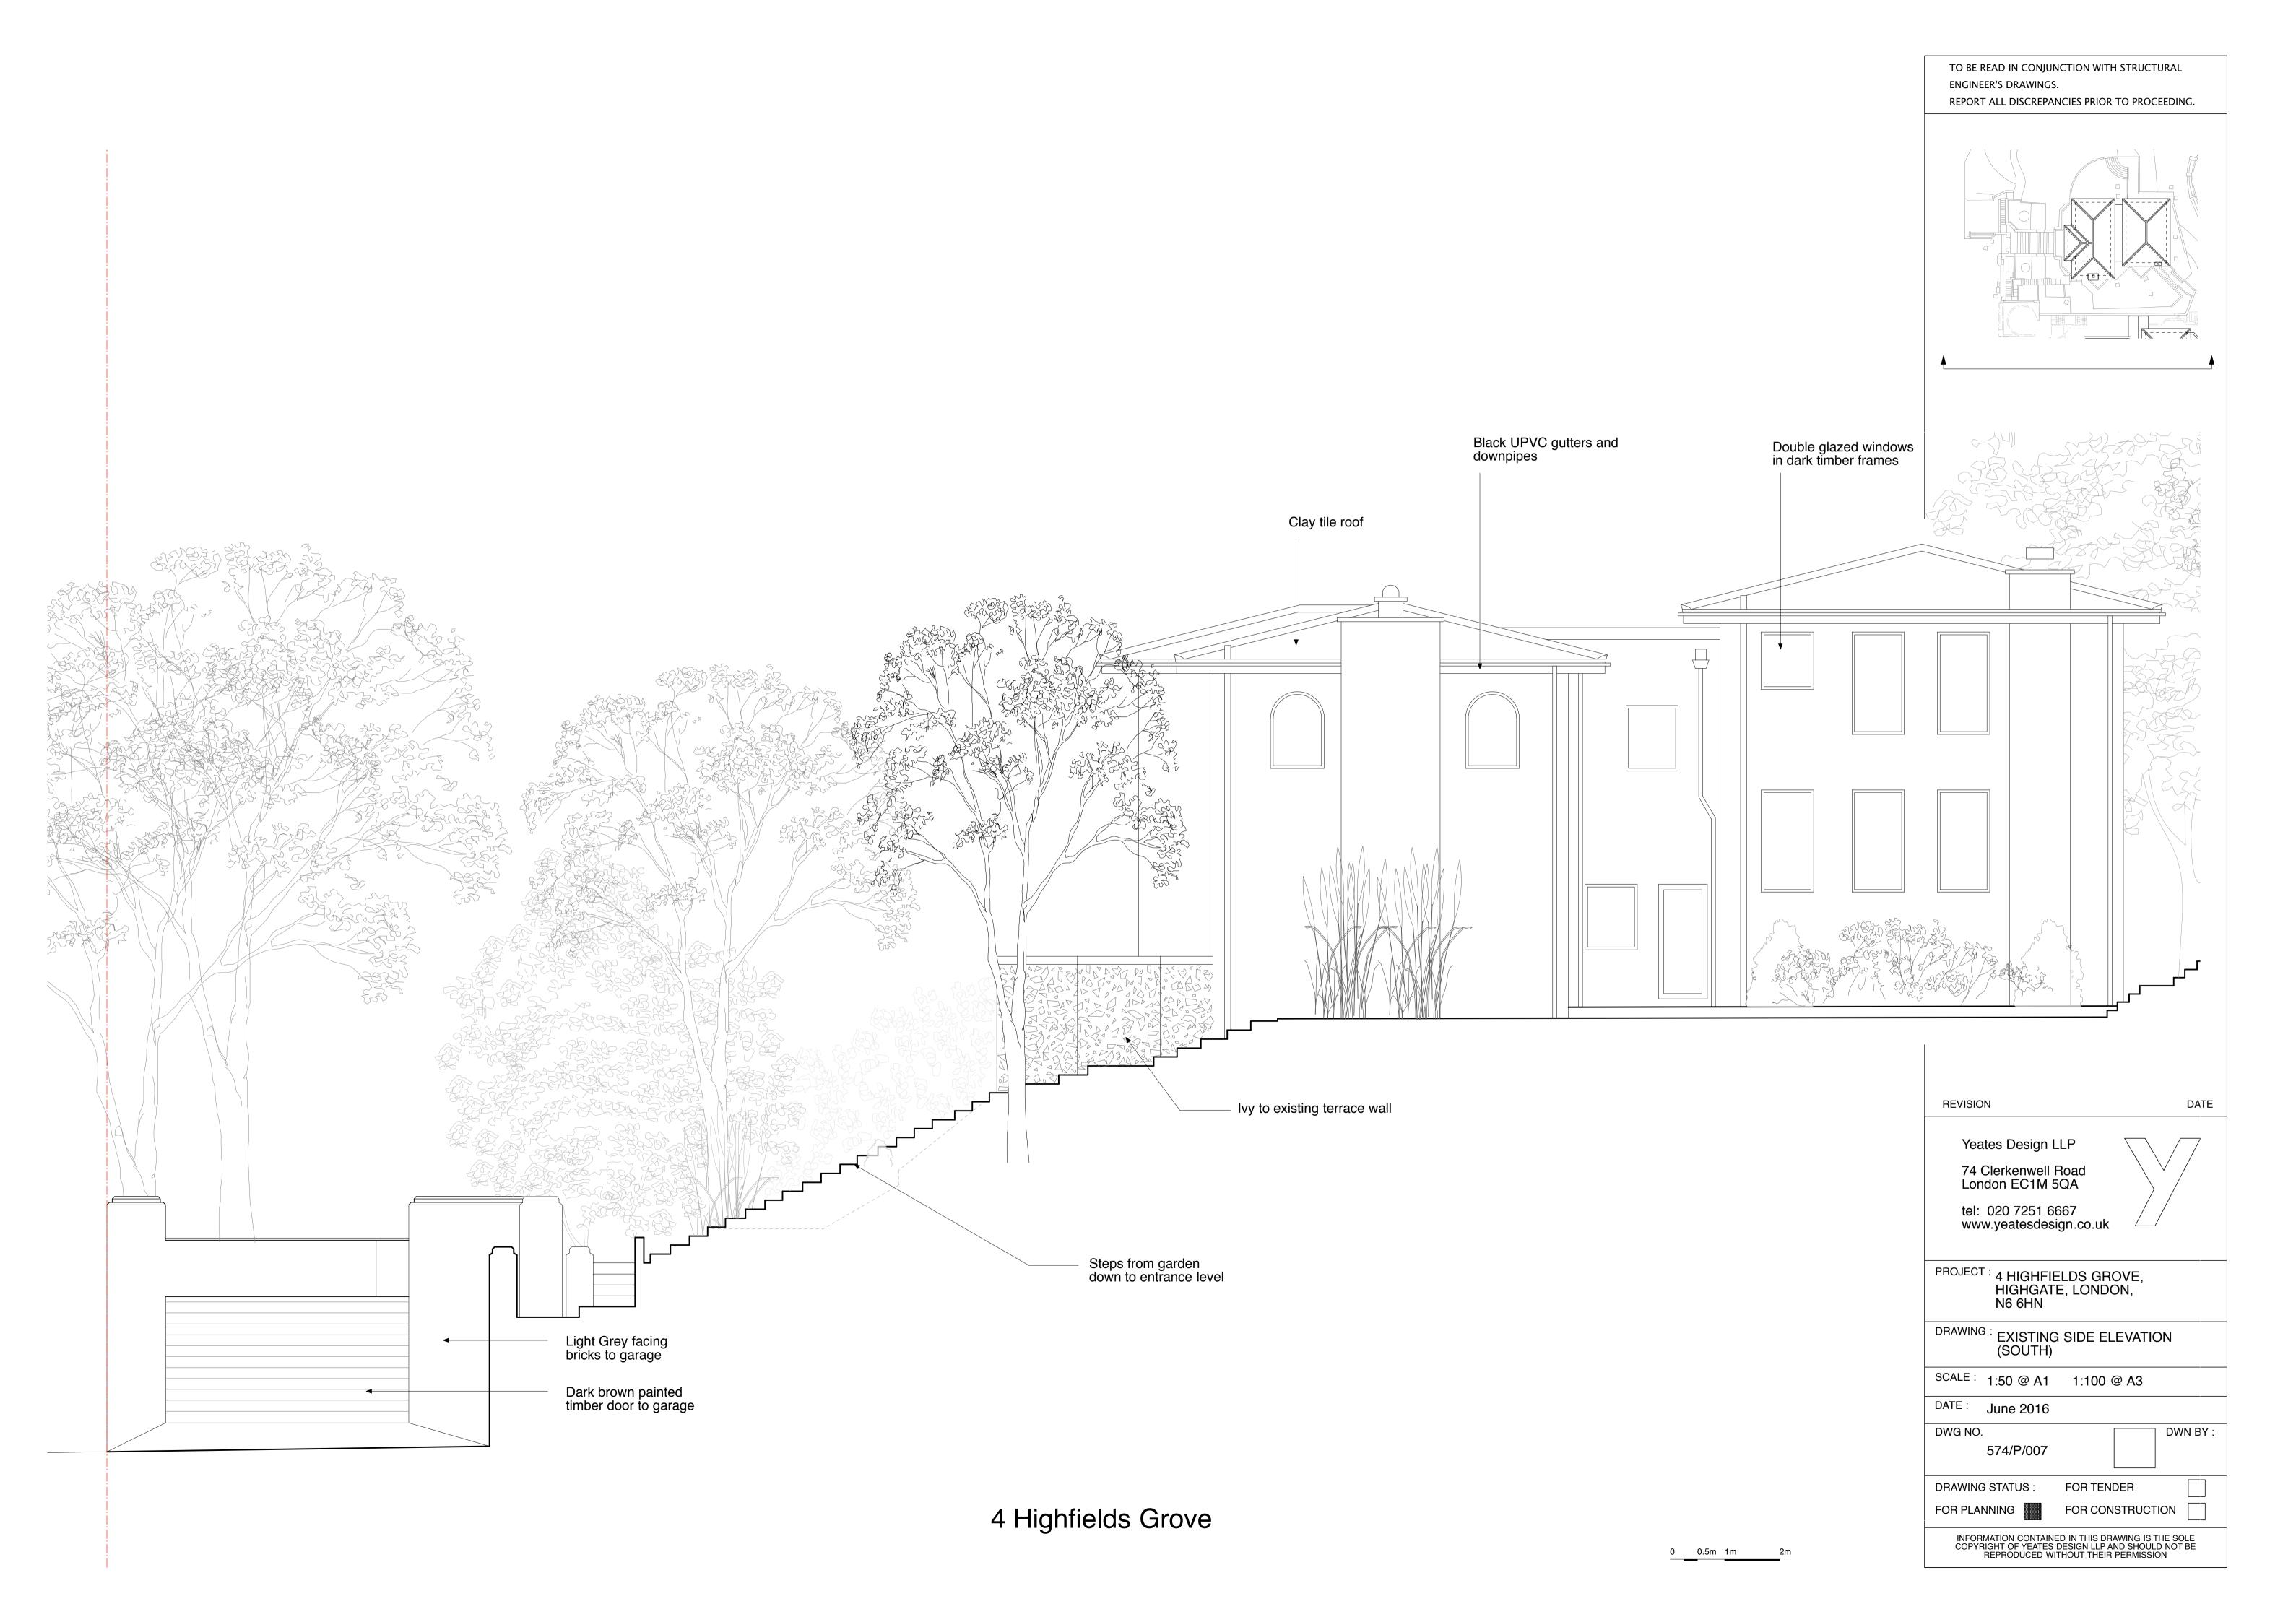

COPYRIGHT OF YEATES DESIGN + ARCHITECTURE AND SHOULD NOT BE REPRODUCED WITHOUT THEIR PERMISSION

TO BE READ IN CONJUNCTION WITH STRUCTURAL ENGINEER'S DRAWINGS.

falls FLAT ROOF falls TERRACE AT FIRST FLOOR LEVEL falls DATE REVISION Yeates Design LLP 74 Clerkenwell Road London EC1M 5QA tel: 020 7251 6667 www.yeatesdesign.co.uk PROJECT : 4 HIGHFIELDS GROVE, HIGHGATE, LONDON, N6 6HN DRAWING : EXISTING ROOF PLAN SCALE: 1:50 @ A1 1:100 @ A3 DATE: June 2016 DWG NO. DWN BY: 574/P/005 DRAWING STATUS : FOR TENDER FOR CONSTRUCTION FOR PLANNING INFORMATION CONTAINED IN THIS DRAWING IS THE SOLE COPYRIGHT OF YEATES DESIGN + ARCHITECTURE AND SHOULD NOT BE REPRODUCED WITHOUT THEIR PERMISSION

TO BE READ IN CONJUNCTION WITH STRUCTURAL ENGINEER'S DRAWINGS. REPORT ALL DISCREPANCIES PRIOR TO PROCEEDING.









View from Highfields Grove

| 1 | REPORT ALL DISCREPANCIES PRIOR TO PROCEEDING.                                                                                                                              |
|---|----------------------------------------------------------------------------------------------------------------------------------------------------------------------------|
|   |                                                                                                                                                                            |
|   |                                                                                                                                                                            |
|   |