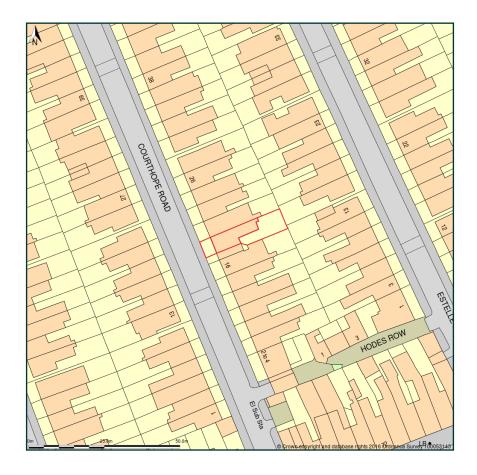

## 18, Courthope Road, London, Camden, NW3 2LB

Site Plan shows area bounded by: 527891.65, 185513.23 528033.07, 185654.65 (at a scale of 1:1250) The representation of a road, track or path is no evidence of a right of way. The representation of features as lines is no evidence of a property boundary.