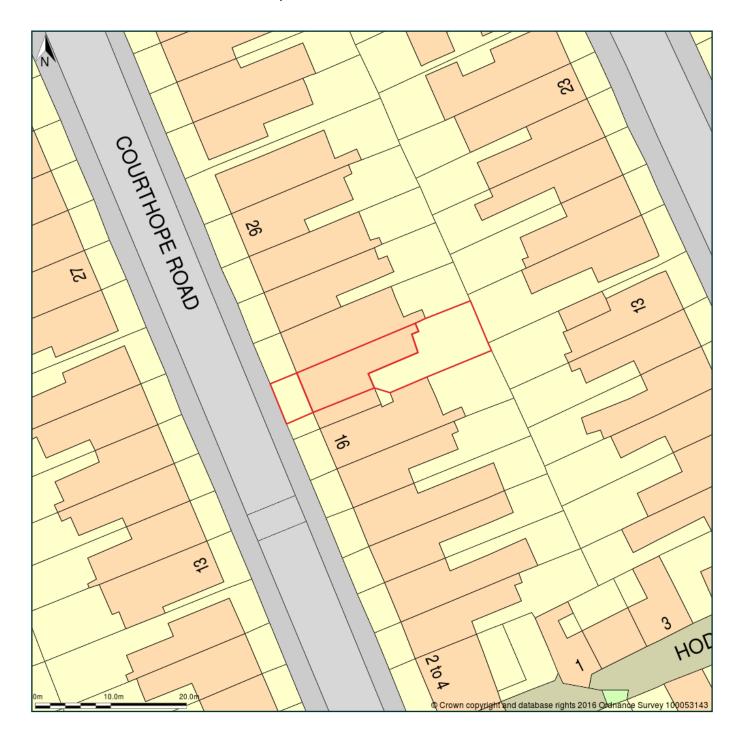

## 18, Courthope Road, London, Camden, NW3 2LB

Block Plan shows area bounded by: 527917.36, 185538.94 528007.36, 185628.94 (at a scale of 1:500) The representation of a road, track or path is no evidence of a right of way. The representation of features as lines is no evidence of a property boundary.