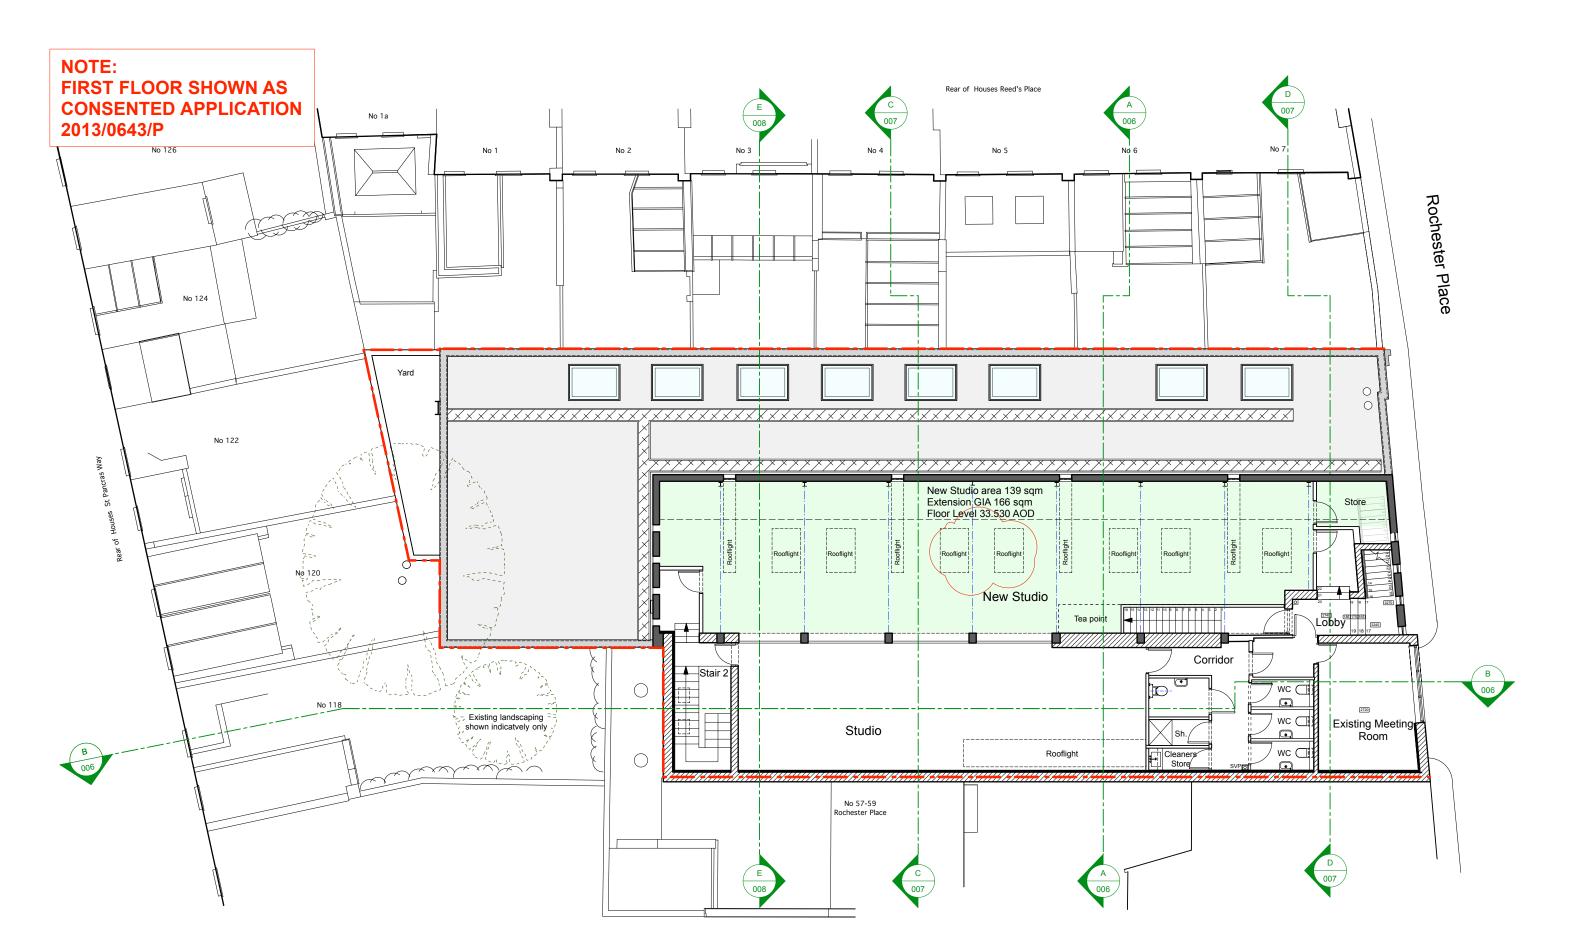

| Scale 0 1m 2m 5m 8m