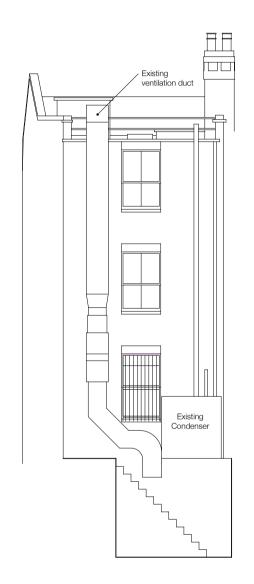

## 73 Heath Street

Site address: 73 Heath Street London NW3 6UG

Drawing Name

Existing Elevations

Drawing Number

154\_L05/02

Drawing Scale

1:100@A3

Drawing Status

PLANNING

Revisions

| Drawn | by |
|-------|----|
| EGA   |    |

Side Elevation

Rear Elevation

| P | lease | note |
|---|-------|------|

1. All dimensions to be checked on site before fabrication.