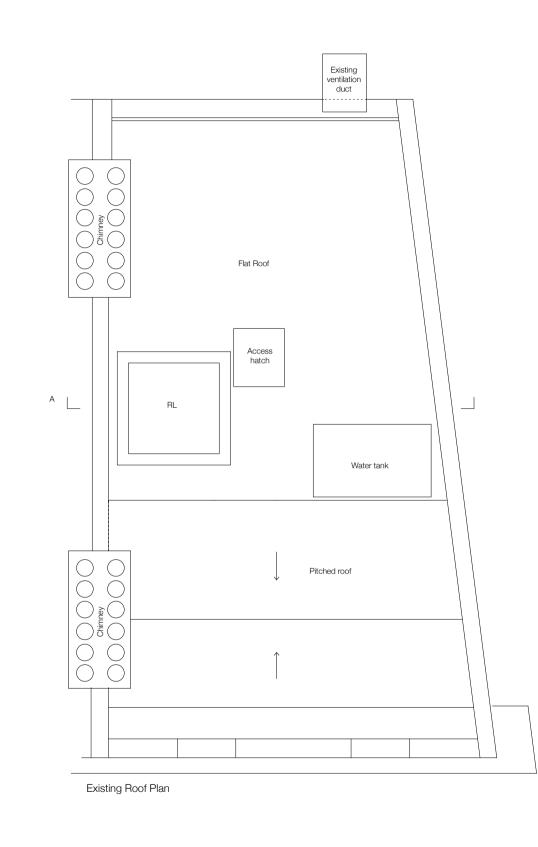

## 73 Heath Street

Site address: 73 Heath Street London NW3 6UG

Drawing Name

Existing and Proposed Roof Plans

Drawing Number

154\_L02/01

Drawing Scale

1:50@A3

Drawing Status

PLANNING

Revisions

Rev A: Alternative duct position removed

Drawn by EGA

Side Elevation

Rear Elevation

| P | lease | note | ş |
|---|-------|------|---|