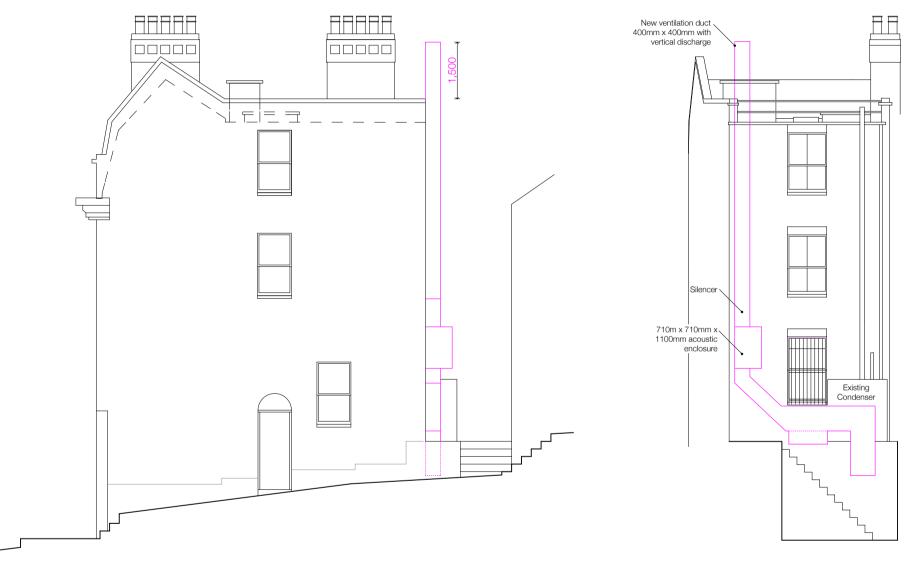

## 73 Heath Street

Site address: 73 Heath Street London NW3 6UG

Drawing Name

Proposed Elevations

Drawing Number

154\_L15/02

Drawing Scale

1:100@A3

Drawing Status

PLANNING

Revisions

Rev A: Alternative duct position removed

| Drawn | by |
|-------|----|
| EGA   |    |