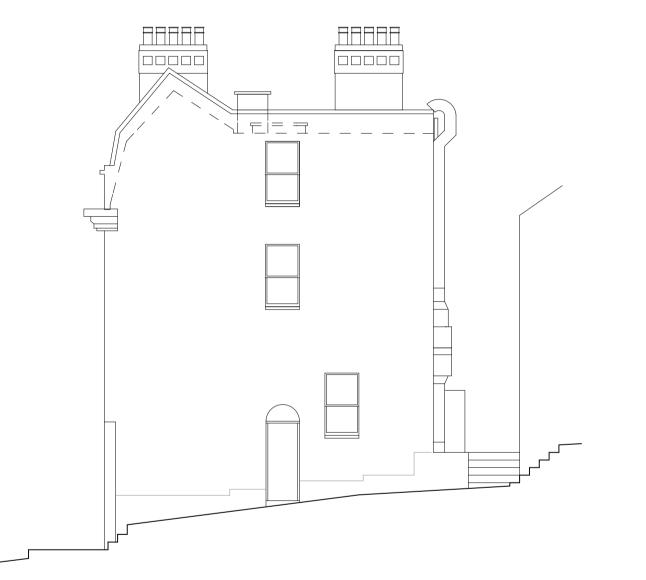

## 73 Heath Street

Site address: 73 Heath Street London NW3 6UG

Drawing Name

Existing Elevations

Drawing Number

154\_L05/02

Drawing Scale

1:100@A3

Drawing Status

PLANNING

Revisions

| Drawn | by |
|-------|----|
| EGA   |    |

Side Elevation

Rear Elevation

| P | lease | note |
|---|-------|------|

1. All dimensions to be checked on site before fabrication.