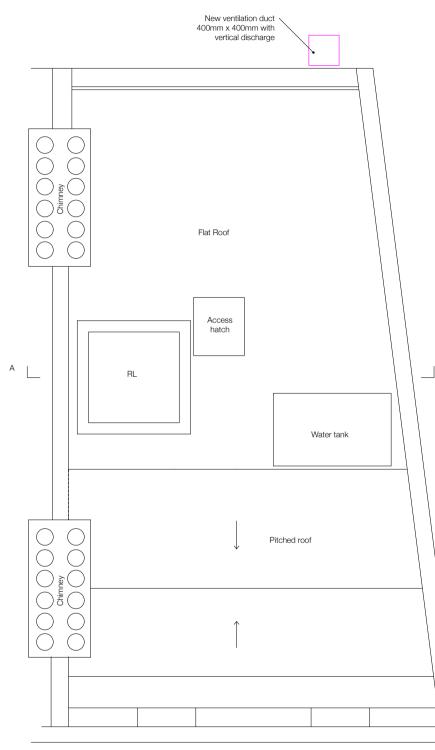

## 73 Heath Street

Site address: 73 Heath Street London NW3 6UG

Drawing Name

Existing and Proposed Roof Plans

Drawing Number

154\_L02/01

Drawing Scale

1:50@A3

Drawing Status

PLANNING

Revisions

Rev A: Alternative duct position removed

Drawn by EGA

Side Elevation

Rear Elevation

| P | lease | note | ş |
|---|-------|------|---|