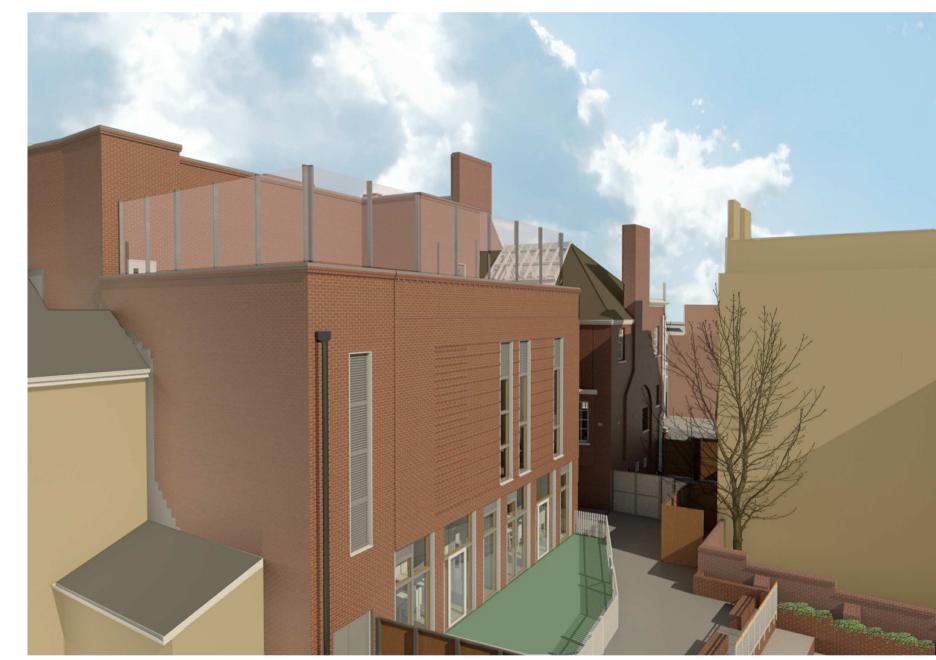

Visual 1.

Visual 3.

Visual 5.

Visual 2.

Visual 4.

Visual 6.

Visual 7: View from Rosslyn Hill remains as existing with the existing building screening the extension from view.

| Rev | Date        | Ву | Note |
|-----|-------------|----|------|
| Pla | nning       |    |      |
| PRC | JECT NUMBER |    |      |
| 114 | 4031        |    |      |
| PRC | JECT        |    |      |