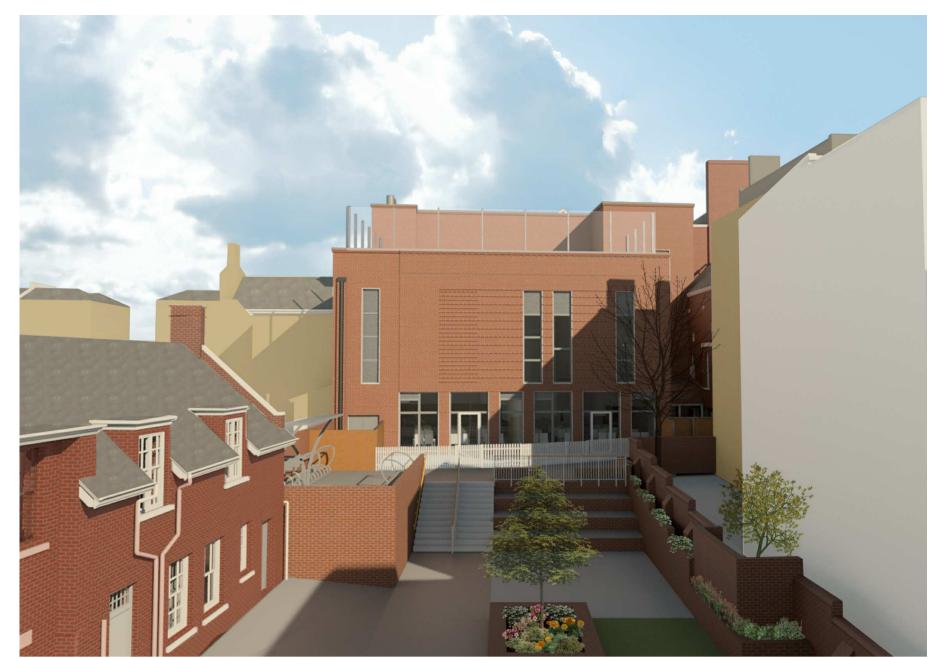

Visual 1.

Visual 3.

Visual 5.

Visual 2.

Visual 4.

Visual 6.

Visual 7: View from Rosslyn Hill remains as existing with the existing building screening the extension from view.

| Rev | Date        | Ву | Note |
|-----|-------------|----|------|
| Pla | nning       |    |      |
| PRC | JECT NUMBER |    |      |
| 114 | 4031        |    |      |
| PRC | JECT        |    |      |