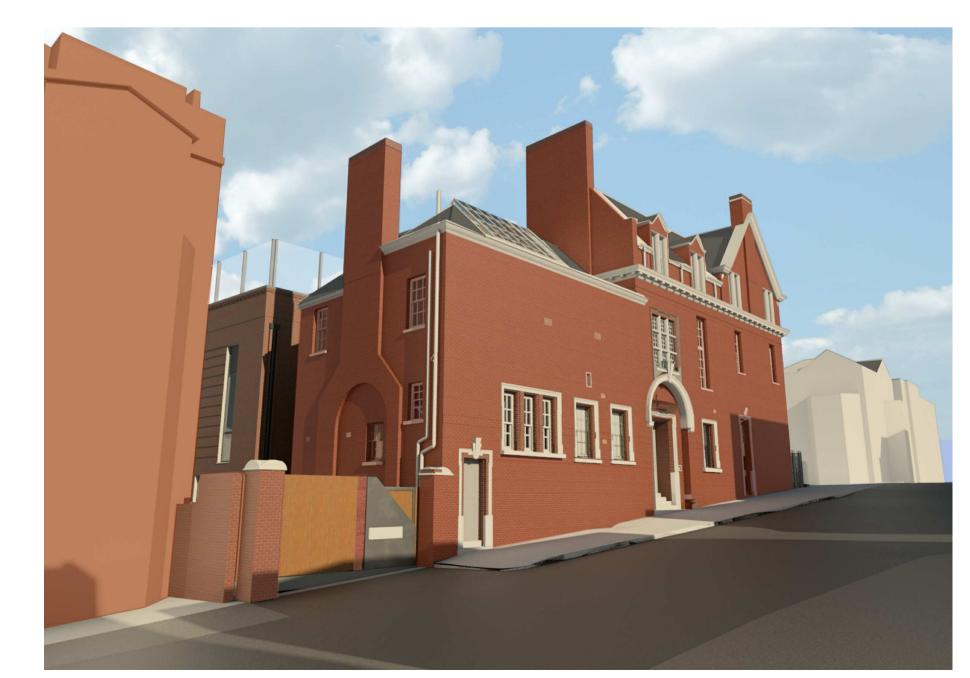

Visual 1.

Visual 3.

Visual 5.

Visual 2.

Visual 4.

Visual 6.

Visual 7: View from Rosslyn Hill remains as existing with the existing building screening the extension from view.

| Rev | Date        | Ву | Note |
|-----|-------------|----|------|
| Pla | nning       |    |      |
| PRC | JECT NUMBER |    |      |
| 114 | 4031        |    |      |
| PRC | JECT        |    |      |