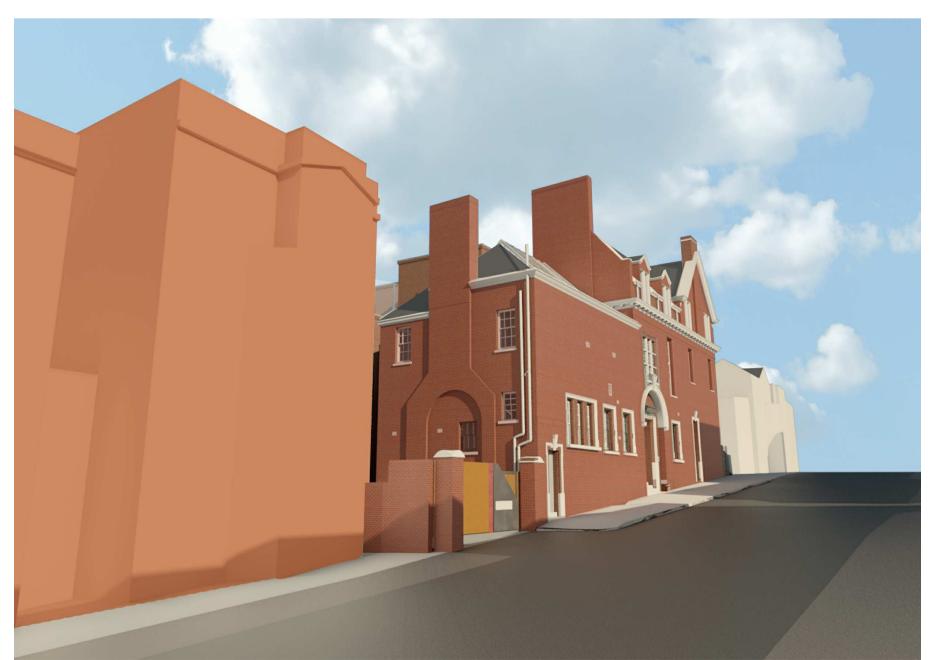

Visual 1.

Visual 3.

Visual 5.

Visual 2.

Visual 4.

Visual 6.

Visual 7: View from Rosslyn Hill remains as existing with the existing building screening the extension from view.

| Rev | Date        | Ву | Note |
|-----|-------------|----|------|
| Pla | nning       |    |      |
| PRC | JECT NUMBER |    |      |
| 114 | 4031        |    |      |
| PRC | JECT        |    |      |