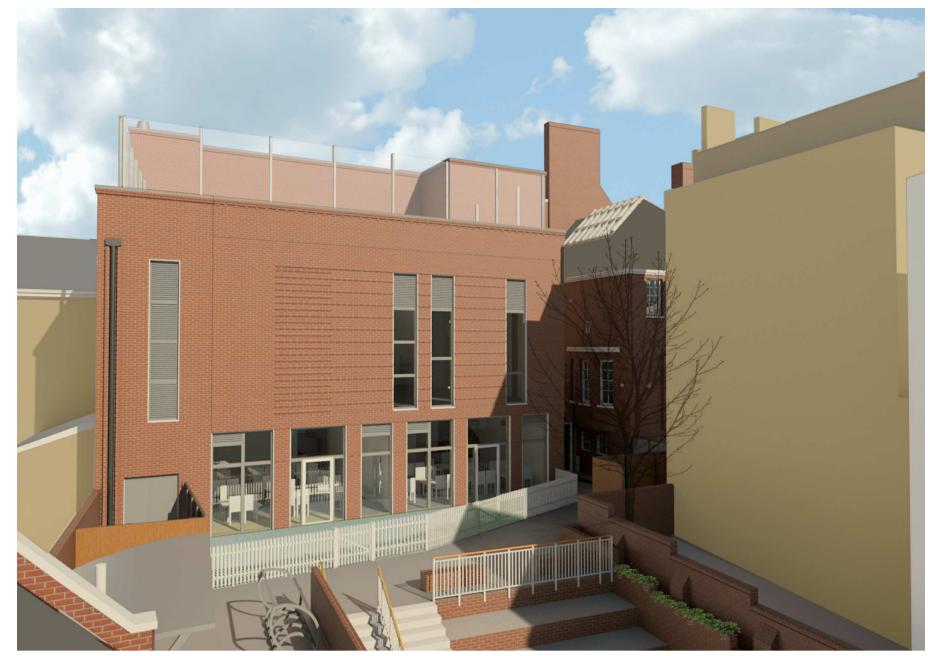

Visual 1.

Visual 3.

Visual 5.

Visual 2.

Visual 4.

Visual 6.

Visual 7: View from Rosslyn Hill remains as existing with the existing building screening the extension from view.

| Rev | Date        | Ву | Note |
|-----|-------------|----|------|
| Pla | nning       |    |      |
| PRC | JECT NUMBER |    |      |
| 114 | 4031        |    |      |
| PRC | JECT        |    |      |