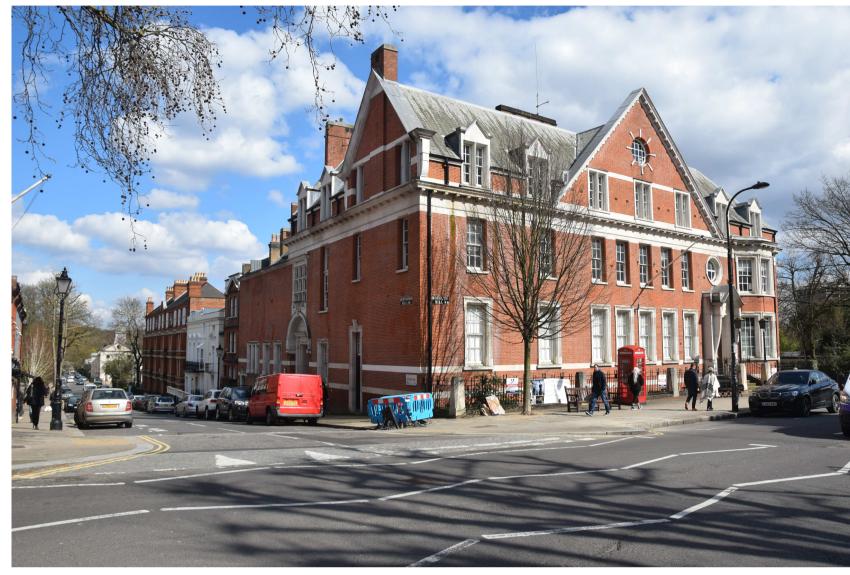

Visual 1.

Visual 3.

Visual 5.

Visual 2.

Visual 4.

Visual 6.

Visual 7: View from Rosslyn Hill remains as existing with the existing building screening the extension from view.

| Rev | Date        | Ву | Note |
|-----|-------------|----|------|
| Pla | nning       |    |      |
| PRC | JECT NUMBER |    |      |
| 114 | 4031        |    |      |
| PRC | JECT        |    |      |