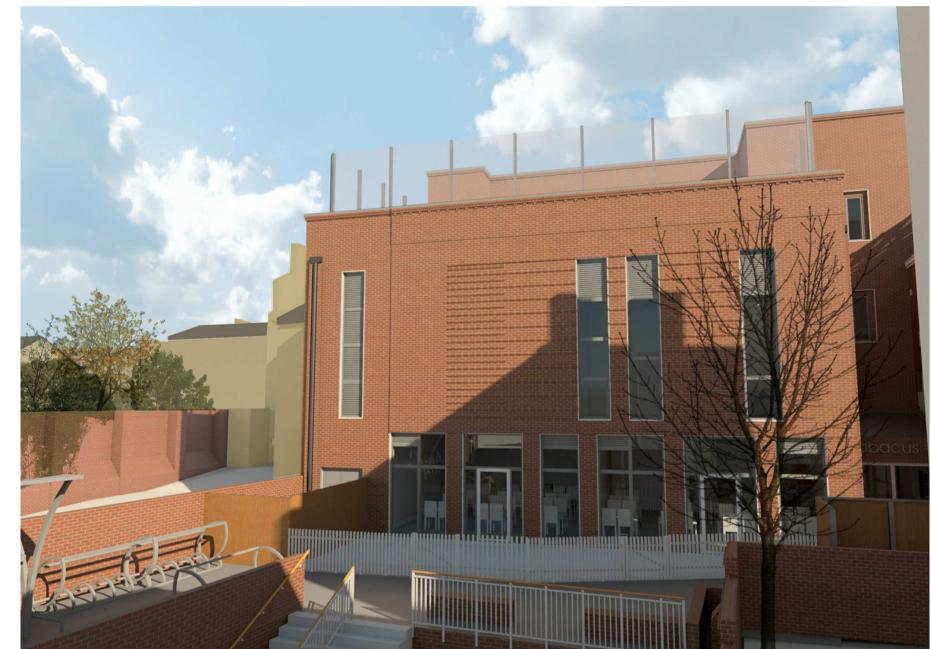

Visual 1.

Visual 3.

Visual 5.

Visual 2.

Visual 4.

Visual 6.

Visual 7: View from Rosslyn Hill remains as existing with the existing building screening the extension from view.

| Rev | Date        | Ву | Note |
|-----|-------------|----|------|
| Pla | nning       |    |      |
| PRC | JECT NUMBER |    |      |
| 114 | 4031        |    |      |
| PRC | JECT        |    |      |