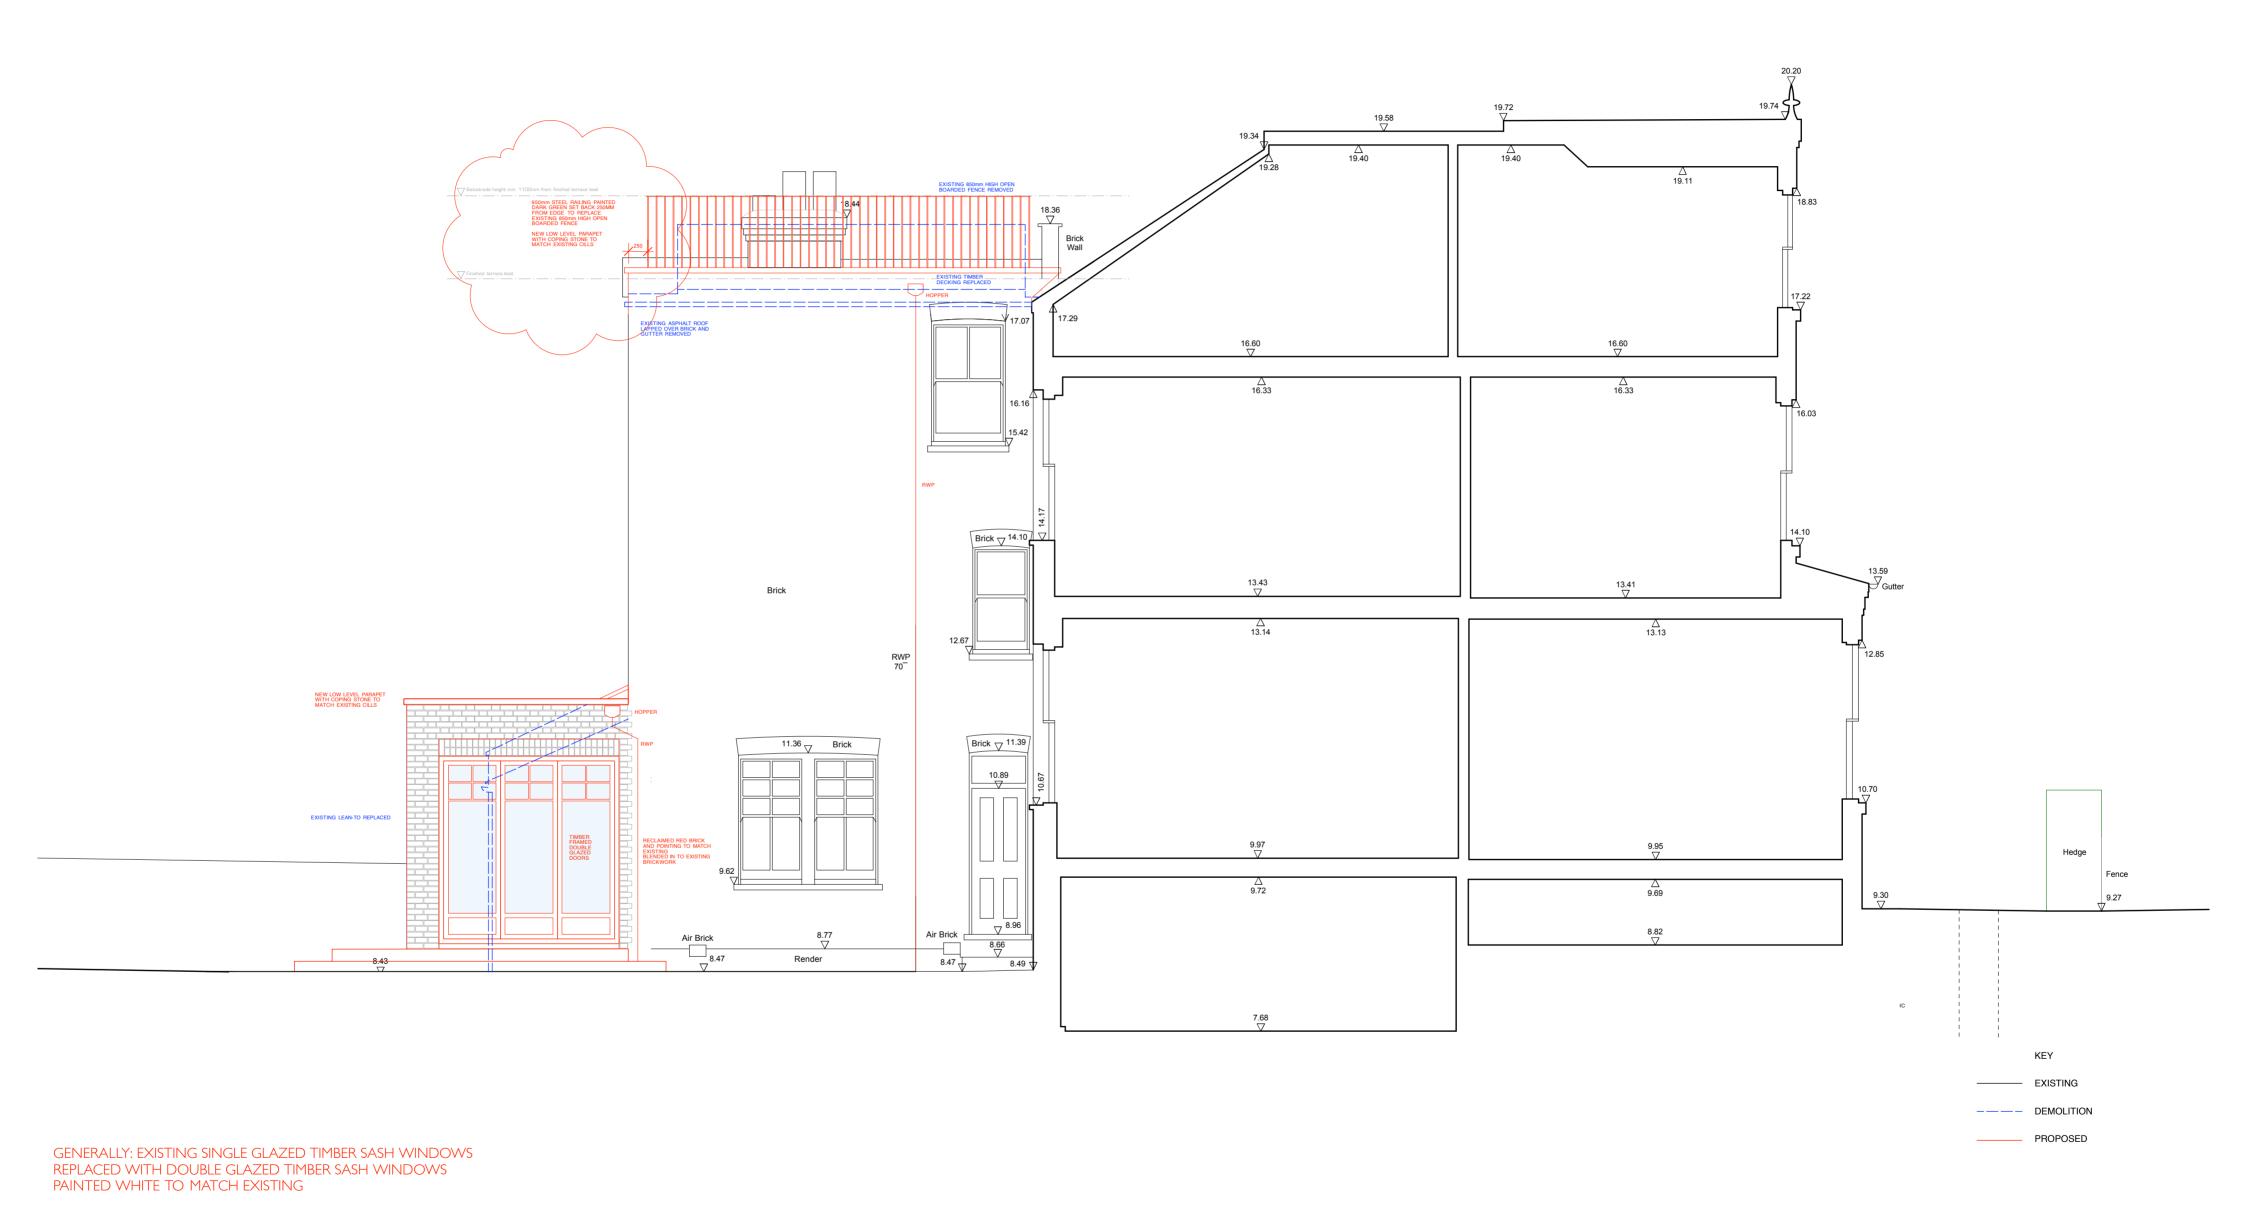

Rev A - 08/09/2015 - GLAZED BALUSTRADE ALTERED TO SIMPLE BLACK RAILINGS AS ADVISED BY CASE OFFICER Rev B - 01/10/2015 - FIRST FLOOR TERRACE REMOVED, RAILINGS TO THIRD FLOOR TERRACE REDUCED IN HEIGHT AND SET BACK FROM EDGE Rev C - 08/07/2016 - THIRD FLOOR ROOF TERRACE RAILING COLOUR AMENDED scale 1:50@A2 date AUG 2015

PROPOSED SECTION CC

REVISION NO. |A|B|C| | |

drawing no. 17CR(PL)252

JESSICA PRYCE-JONES & DAVID SKUKMAN

17 CROFTDOWN ROAD, DARTMOUTH PARK, NW5 IEL

**Susan Walker Architects** 

15 Cromwell Road, London SW7 2JB tel: 020 7584 9020 fax: 020 7584 7039 email: office@susanwalkerarchitects.co.uk web: www.susanwalkerarchitects.co.uk