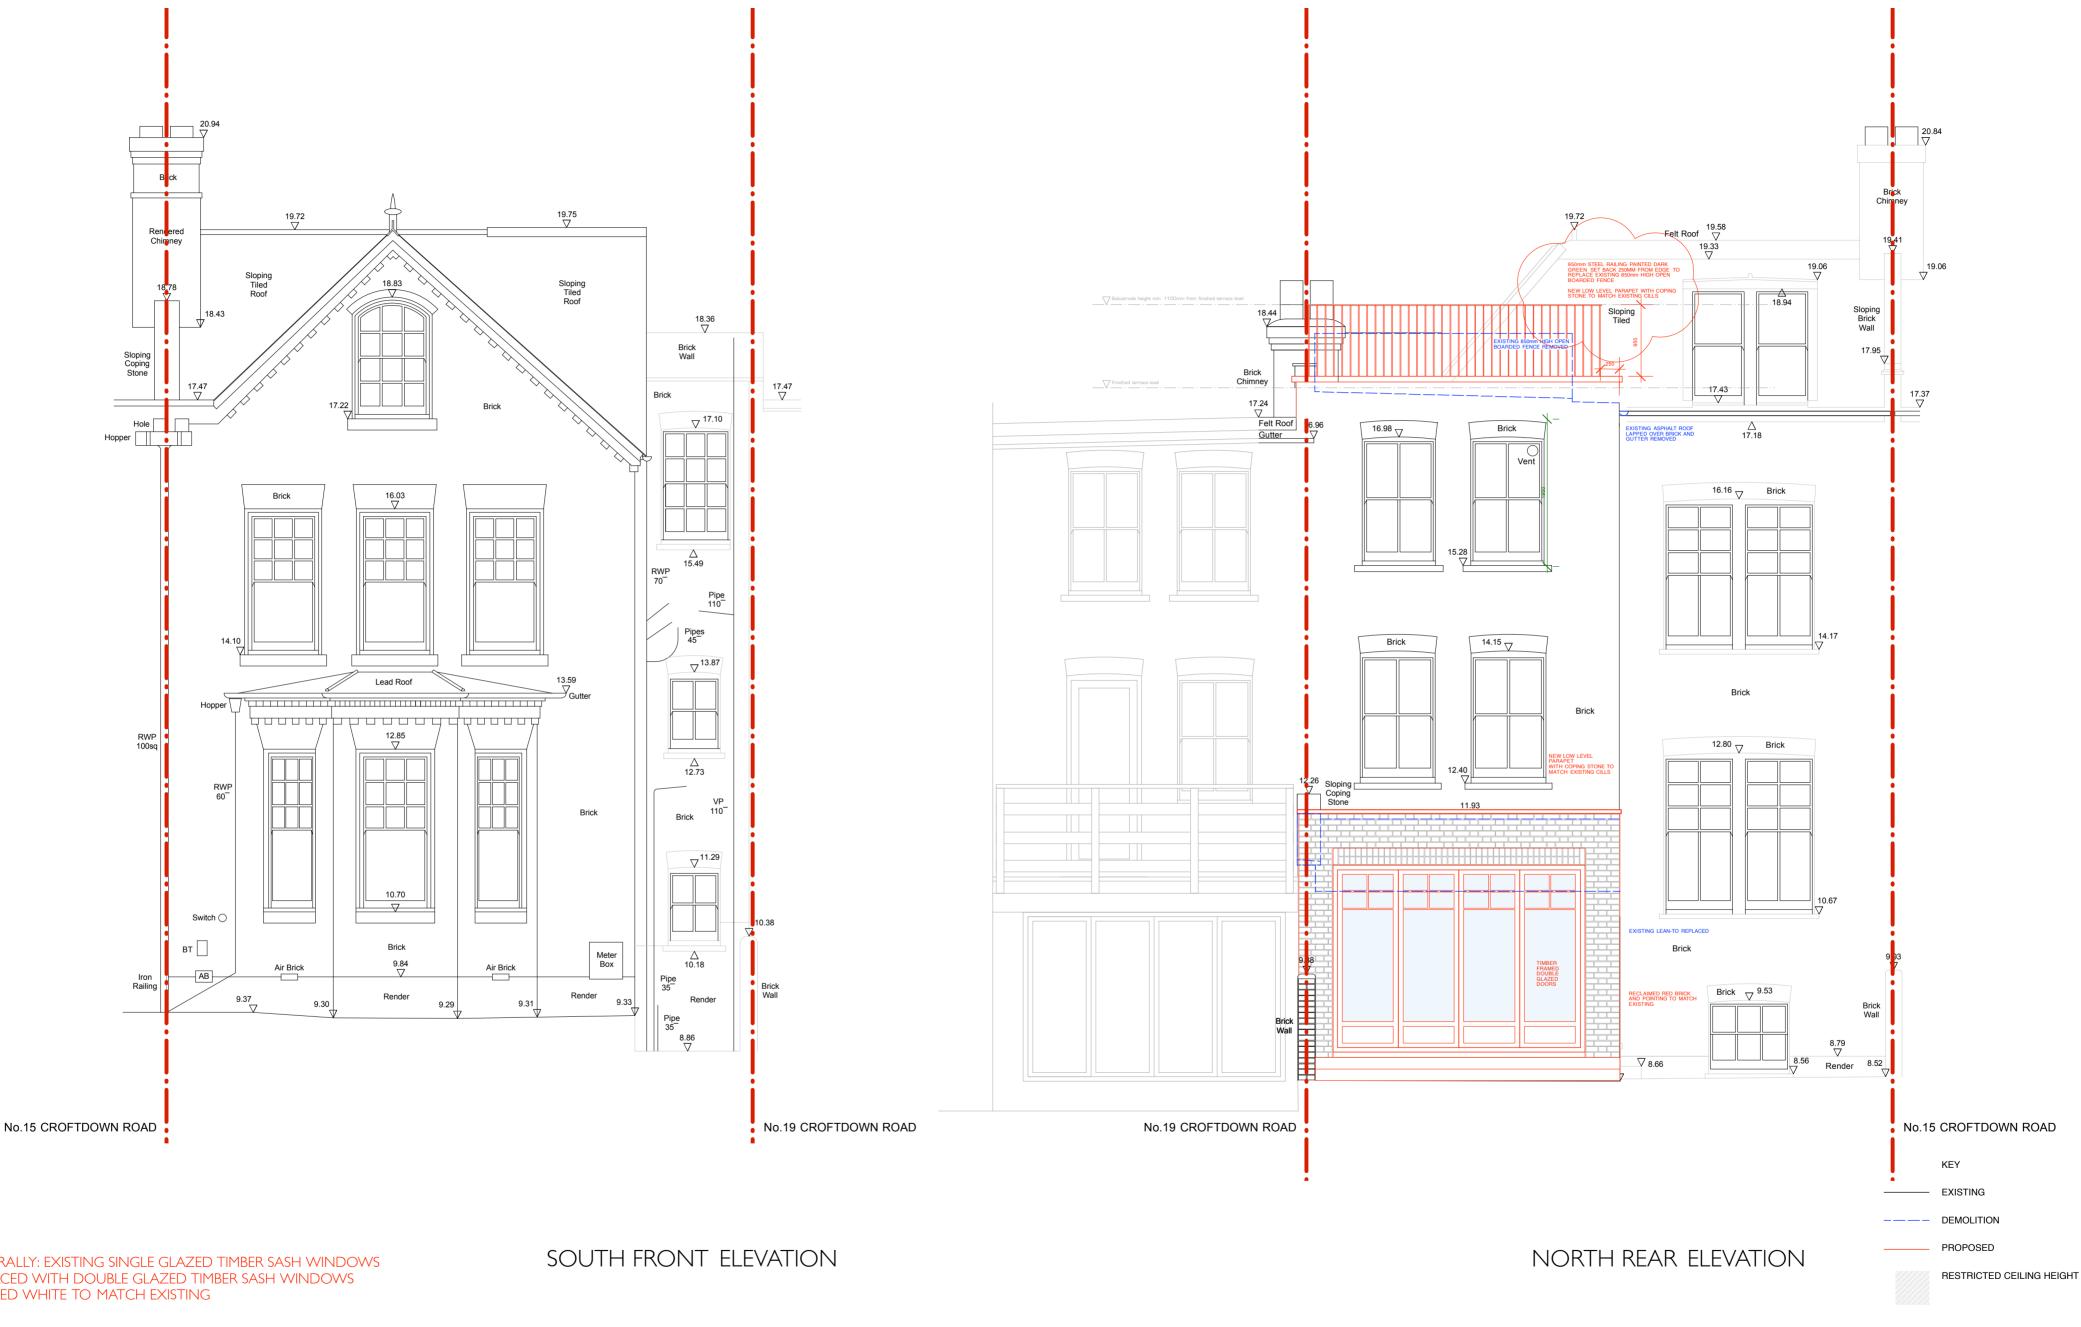

GENERALLY: EXISTING SINGLE GLAZED TIMBER SASH WINDOWS REPLACED WITH DOUBLE GLAZED TIMBER SASH WINDOWS PAINTED WHITE TO MATCH EXISTING

Rev A - 08/09/2015 - GLAZED BALUSTRADE ALTERED TO SIMPLE BLACK RAILINGS AS ADVISED BY CASE OFFICER Rev B - 01/10/2015 - FIRST FLOOR TERRACE REMOVED, RAILINGS TO THIRD FLOOR TERRACE REDUCED IN HEIGHT AND SET BACK FROM EDGE Rev C - 08/07/2016 - THIRD FLOOR ROOF TERRACE RAILING COLOUR AMENDED

17 CROFTDOWN ROAD, dartmouth park, nw5 iel