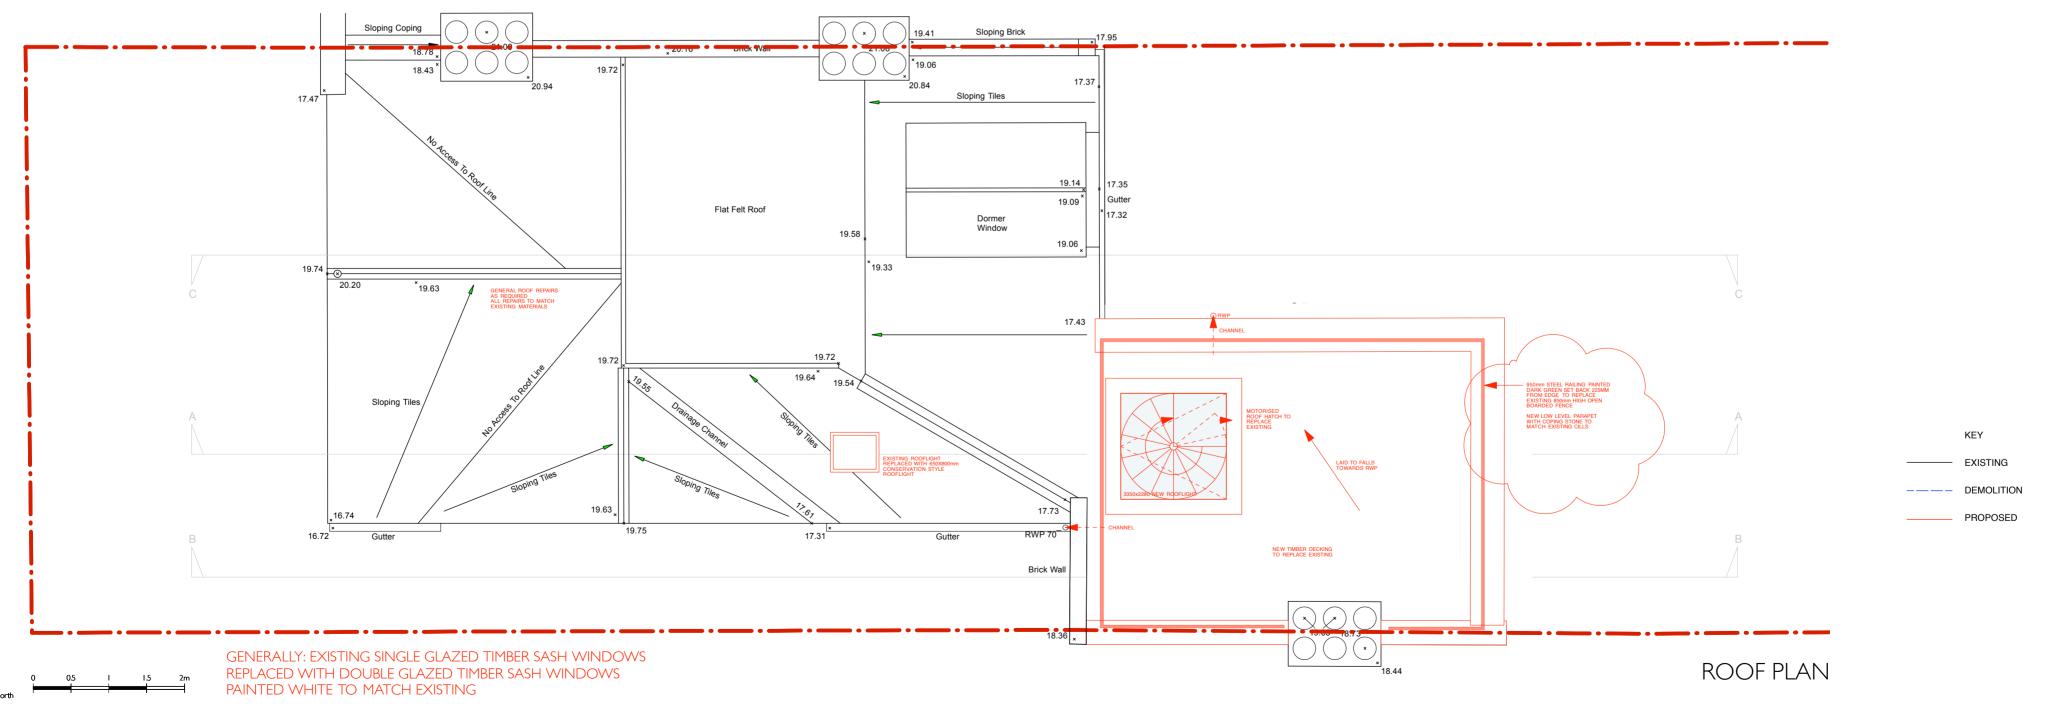

Rev A - 08/09/2015 - GLAZED BALUSTRADE ALTERED TO SIMPLE BLACK RAILINGS AS ADVISED BY CASE OFFICER Rev B - 01/10/2015 - RAILINGS TO THIRD FLOOR TERRACE REDUCED IN HEIGHT AND SET BACK FROM EDGE Rev C - 08/07/2016 - THIRD FLOOR ROOF TERRACE RAILING COLOUR AMENDED