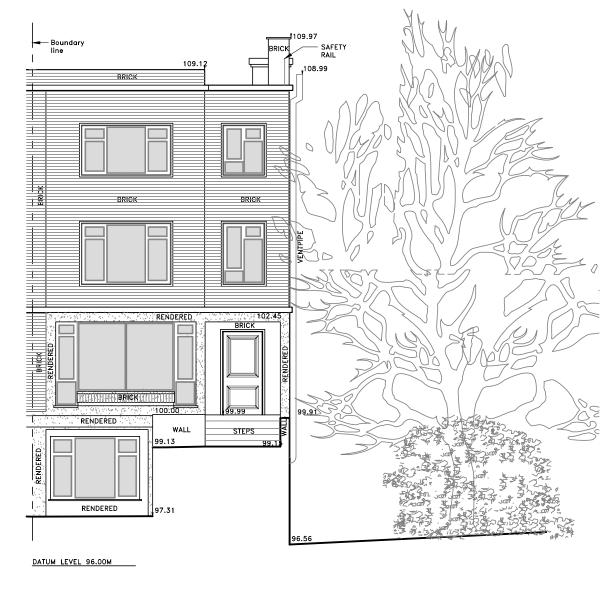

Property N. 21

• South ~West Elevation (Rear) Scale 1:100 @ A3

**Drawing:** Existing North East & South Client: Copyright to all designs, notes and drawings remains with the 14 Belsize Avenue ARA ALLAN ROSENBERG ARCHITECTS RIBA ALLAN ROSENBERG ARCHITECTS LONDON NW3 4AU Tel: (020) 3112-004-Mr. & Mrs. T. Duchen architect unless written authorization from the architect Tel: (020) 3112-0044 has been provided. Scale: 1:100 @ A3 Da No: Revision:

| 0 0.5 1 2 3 4<br>M e                                       | 5 10<br>tres                                        |
|------------------------------------------------------------|-----------------------------------------------------|
| Existinq<br>st & South West Elevations<br>(Front) & (Rear) | Project: No, 21, Rosecroft Avenue<br>London NW3 7QA |
| 100 @ A3 Date: Nov 2012                                    | Drwg No: J174/D07                                   |