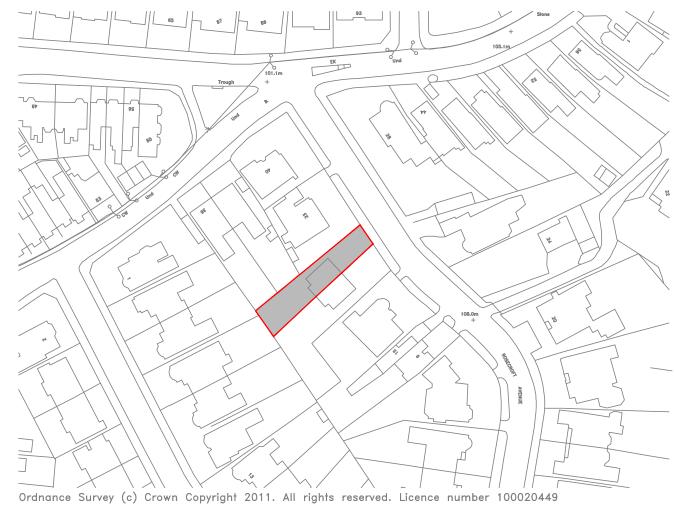

| ARA                                | 14 Belsize Avenue<br>Belsize Park | Copyright to all designs, notes<br>and drawings remains with the | Client:              |     |           | Drawing: Existing<br>Location Pla |
|------------------------------------|-----------------------------------|------------------------------------------------------------------|----------------------|-----|-----------|-----------------------------------|
| ALLAN ROSENBERG ARCHITECTS<br>RIBA | LONDON NW3 4AU                    | architect unless written<br>authorization from the architect     | Mr. & Mrs. T. Duchen |     |           | _                                 |
|                                    | Tel: (020) 3112-0044              | has been provided.                                               |                      | No: | Revision: | Scale: 1:1250 @ A3 Date:          |