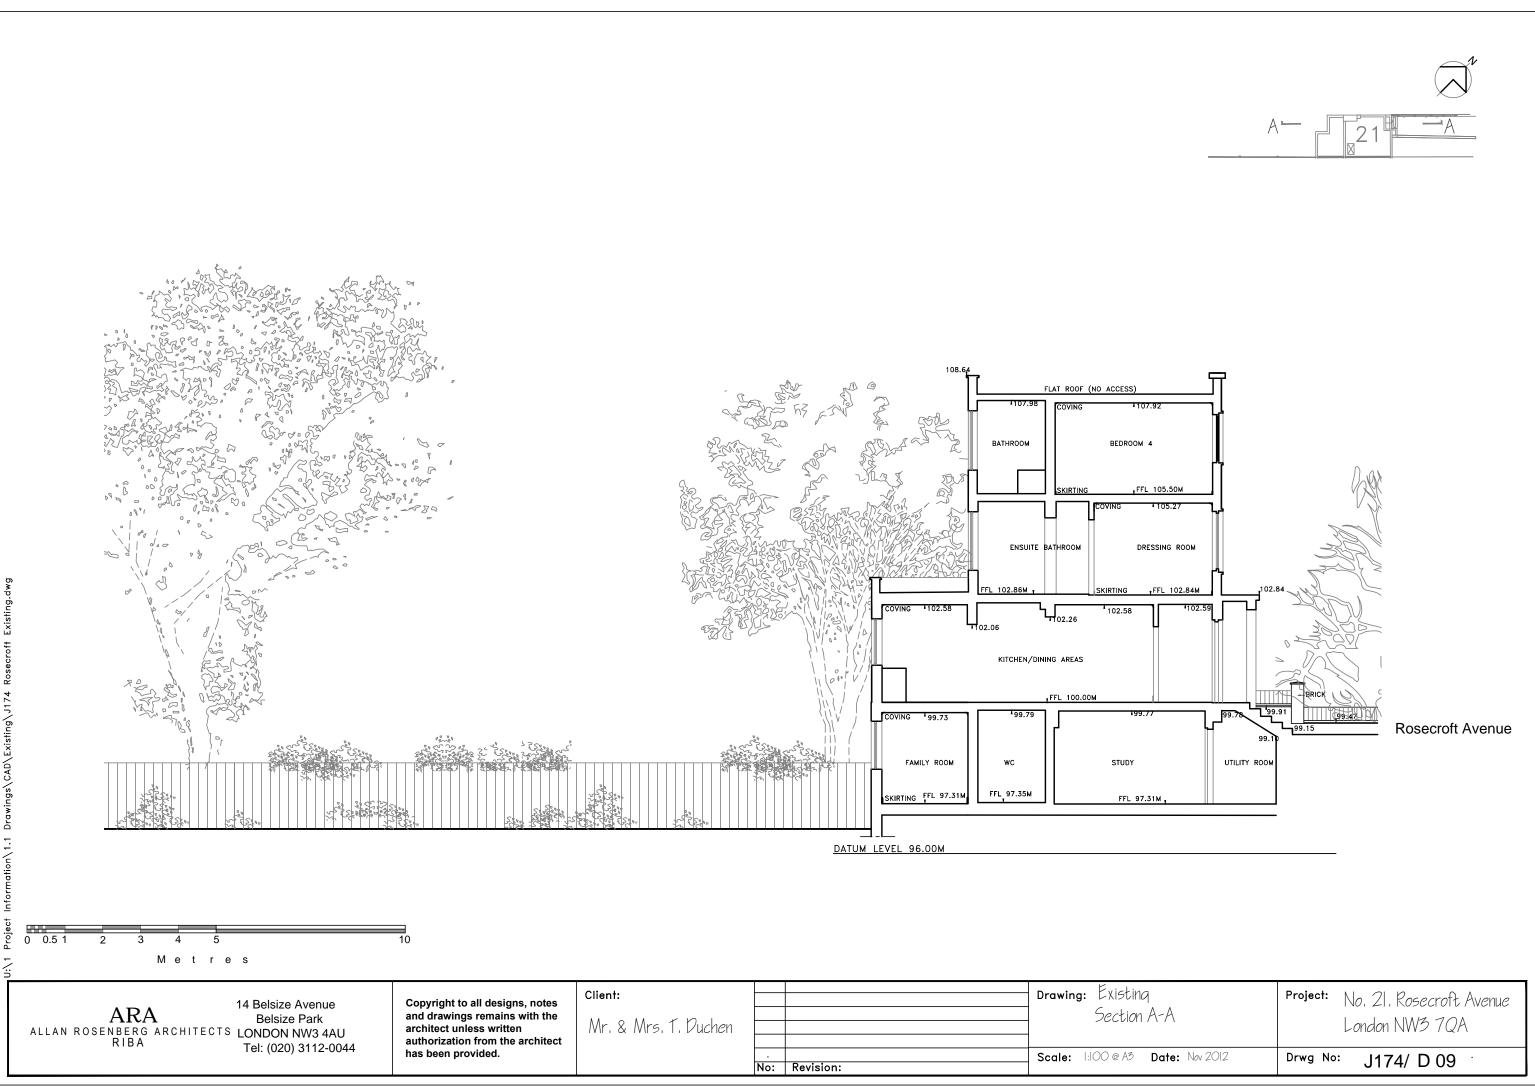

Property N. 21

• South ~West Elevation (Rear) Scale 1:100 @ A3

**Drawing:** Existing North East & South Client: Copyright to all designs, notes and drawings remains with the 14 Belsize Avenue ARA ALLAN ROSENBERG ARCHITECTS RIBA ALLAN ROSENBERG ARCHITECTS LONDON NW3 4AU Tel: (020) 3112-004-Mr. & Mrs. T. Duchen architect unless written authorization from the architect Tel: (020) 3112-0044 has been provided. Scale: 1:100 @ A3 Da No: Revision:

| 0 0.5 1 2 3 4<br>M e                                       | 5 10<br>tres                                        |
|------------------------------------------------------------|-----------------------------------------------------|
| Existinq<br>st & South West Elevations<br>(Front) & (Rear) | Project: No, 21, Rosecroft Avenue<br>London NW3 7QA |
| 100 @ A3 Date: Nov 2012                                    | Drwg No: J174/D07                                   |