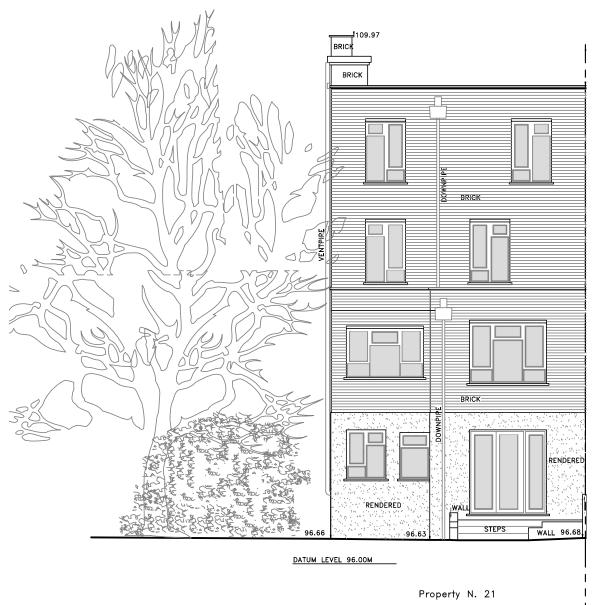

Property N. 21

• South ~West Elevation (Rear) Scale 1:100 @ A3

**Drawing:** Existing North East & South Client: Copyright to all designs, notes and drawings remains with the 14 Belsize Avenue ARA ALLAN ROSENBERG ARCHITECTS RIBA ALLAN ROSENBERG ARCHITECTS LONDON NW3 4AU Tel: (020) 3112-004-Mr. & Mrs. T. Duchen architect unless written authorization from the architect Tel: (020) 3112-0044 has been provided. Scale: 1:100 @ A3 Da No: Revision:

| 0 0.5 1 2 3 4<br>M e                                       | 5 10<br>tres                                        |
|------------------------------------------------------------|-----------------------------------------------------|
| Existinq<br>st & South West Elevations<br>(Front) & (Rear) | Project: No, 21, Rosecroft Avenue<br>London NW3 7QA |
| 100 @ A3 Date: Nov 2012                                    | Drwg No: J174/D07                                   |