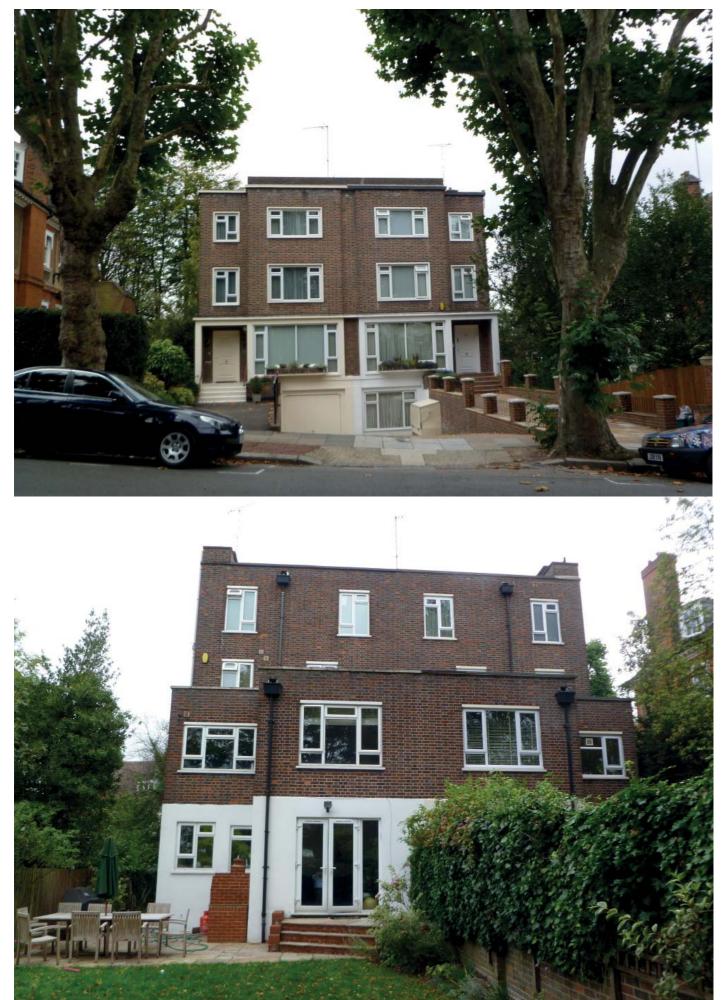

# Existing external photographs

# Existing external photographs

21 Rosecroft Avenue - Existing Photographs

Existing external photographs Views from the gardens of 7 and 9 Hollycroft Avenue showing that the house is barely visible.

Existing external photographs View of the existing indented corner at upper and lower ground level.