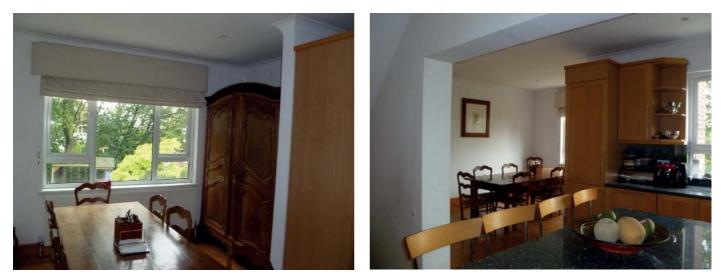

21 Rosecroft Avenue - Existing Photographs

Views of the upper ground level kitchen and dining room which are awkward due to the indented corner on plan. The glazed corner infill has been previously approved.