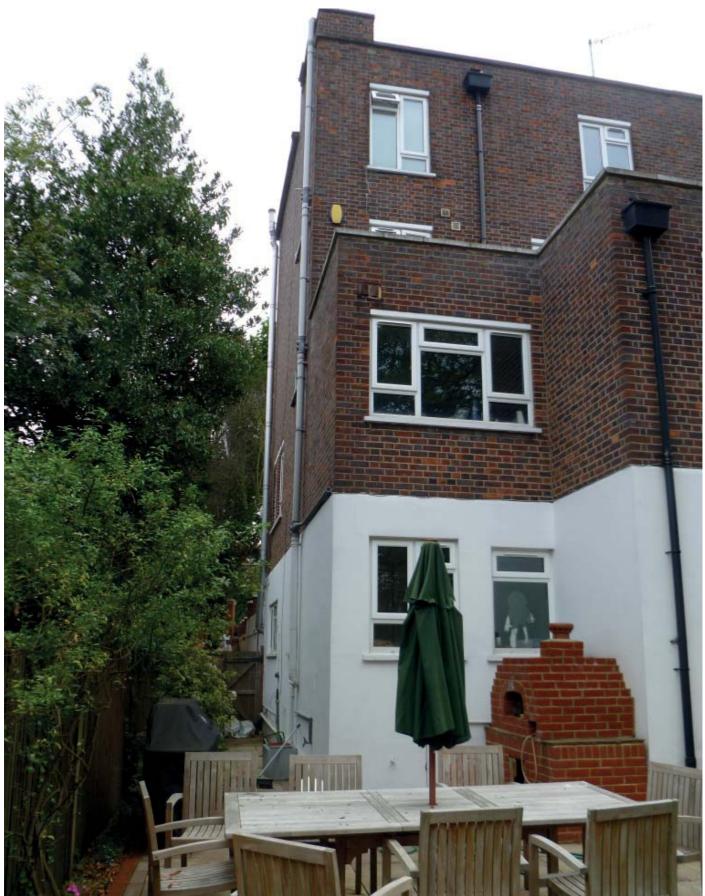

# Existing external photographs

21 Rosecroft Avenue - Existing Photographs

Existing external photographs Views from the gardens of 7 and 9 Hollycroft Avenue showing that the house is barely visible.

Existing external photographs View of the existing indented corner at upper and lower ground level.