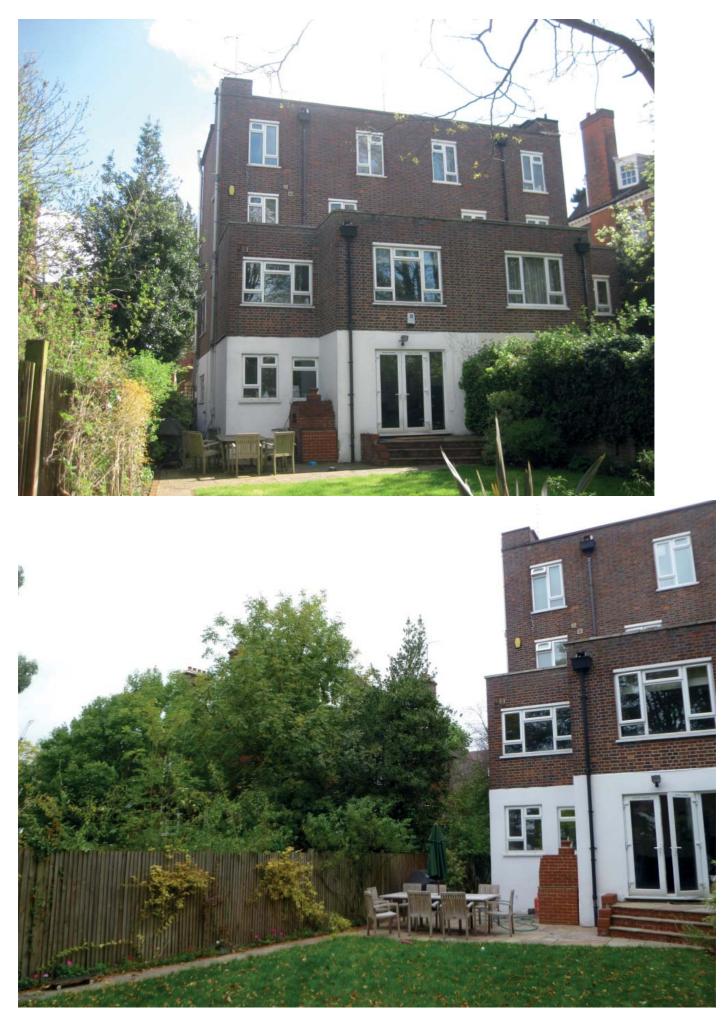

# Existing external photographs

21 Rosecroft Avenue - Existing Photographs

Existing external photographs Views from the gardens of 7 and 9 Hollycroft Avenue showing that the house is barely visible.

Existing external photographs View of the existing indented corner at upper and lower ground level.

## Existing external photographs Views of the edge of the first floor flat roof and the view beyond

Existing external photographs View from the second floor of 21 Rosecroft and looking back from a window at 3 Hollycroft Avenue