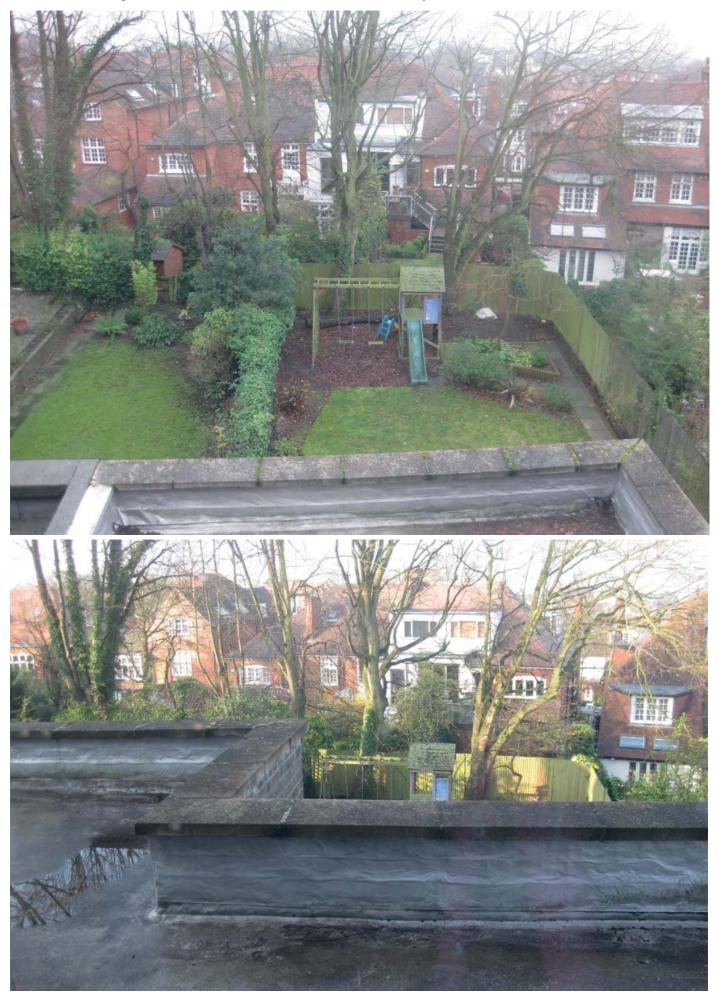

# Existing external photographs

21 Rosecroft Avenue - Existing Photographs

Existing external photographs Views from the gardens of 7 and 9 Hollycroft Avenue showing that the house is barely visible.

Existing external photographs View of the existing indented corner at upper and lower ground level.

## Existing external photographs Views of the edge of the first floor flat roof and the view beyond

Existing external photographs View from the second floor of 21 Rosecroft and looking back from a window at 3 Hollycroft Avenue