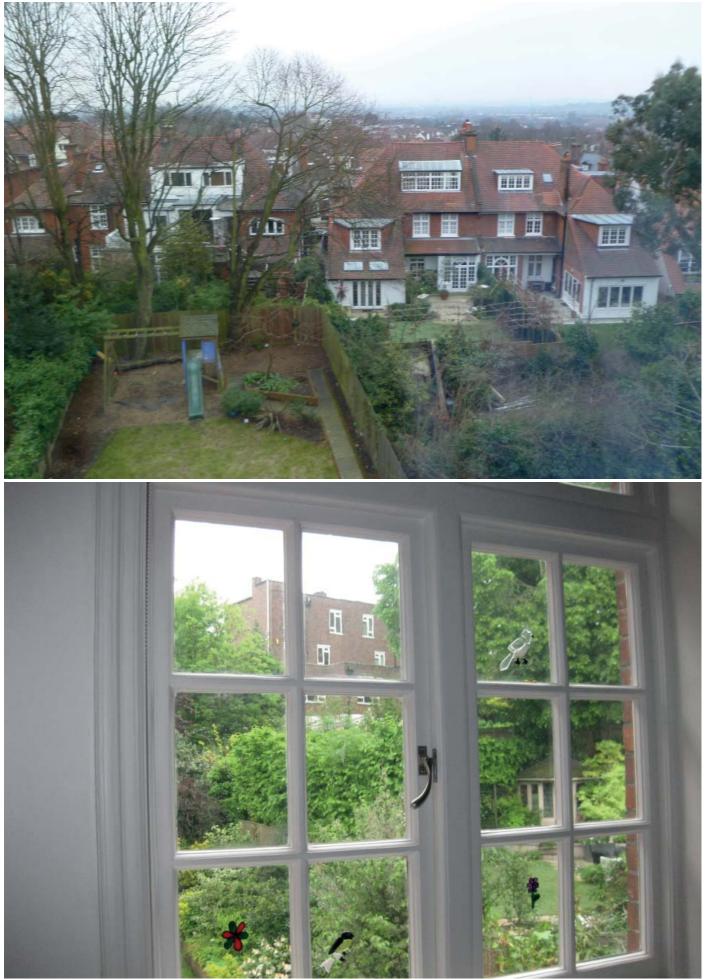

## Existing external photographs Views of the edge of the first floor flat roof and the view beyond

Existing external photographs View from the second floor of 21 Rosecroft and looking back from a window at 3 Hollycroft Avenue