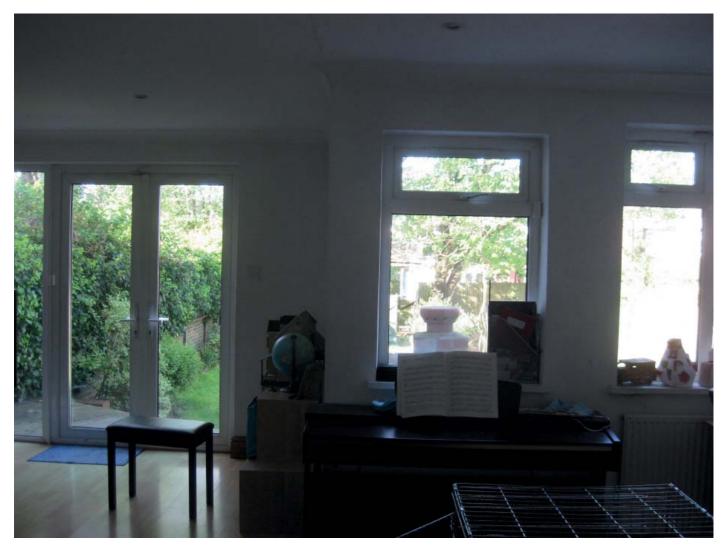

21 Rosecroft Avenue - Existing Photographs

Views of the upper ground level kitchen and dining room which are awkward due to the indented corner on plan. The glazed corner infill has been previously approved.

The kitchen currently spills into the hallway across the stairway. The kitchen is moved to the garden level in this application and the previously approved application.

The uPVC window (not original to the house) in the dining area is proposed to be replaced, in the same position and at the same overall size, with a frameless glass double-glazed window, projecting slightly forward with frameless or minimally framed in a silver/mid grey colour, to the sides, top and bottom.