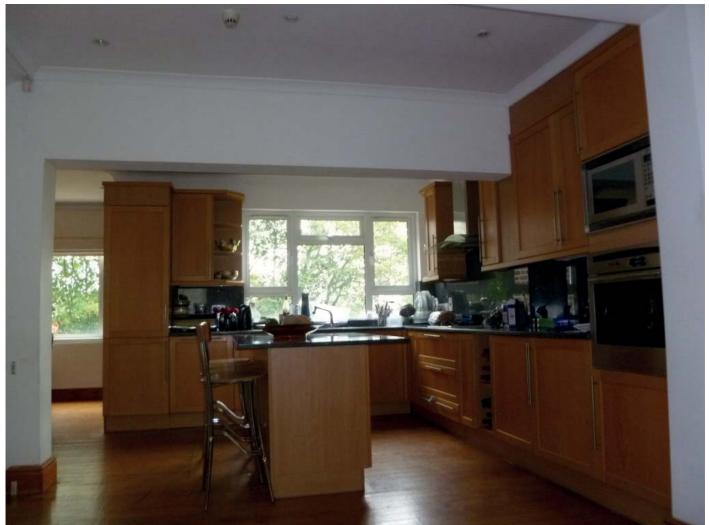

The kitchen currently spills into the hallway across the stairway. The kitchen is moved to the garden level in this application and the previously approved application.

The uPVC window (not original to the house) in the dining area is proposed to be replaced, in the same position and at the same overall size, with a frameless glass double-glazed window, projecting slightly forward with frameless or minimally framed in a silver/mid grey colour, to the sides, top and bottom.