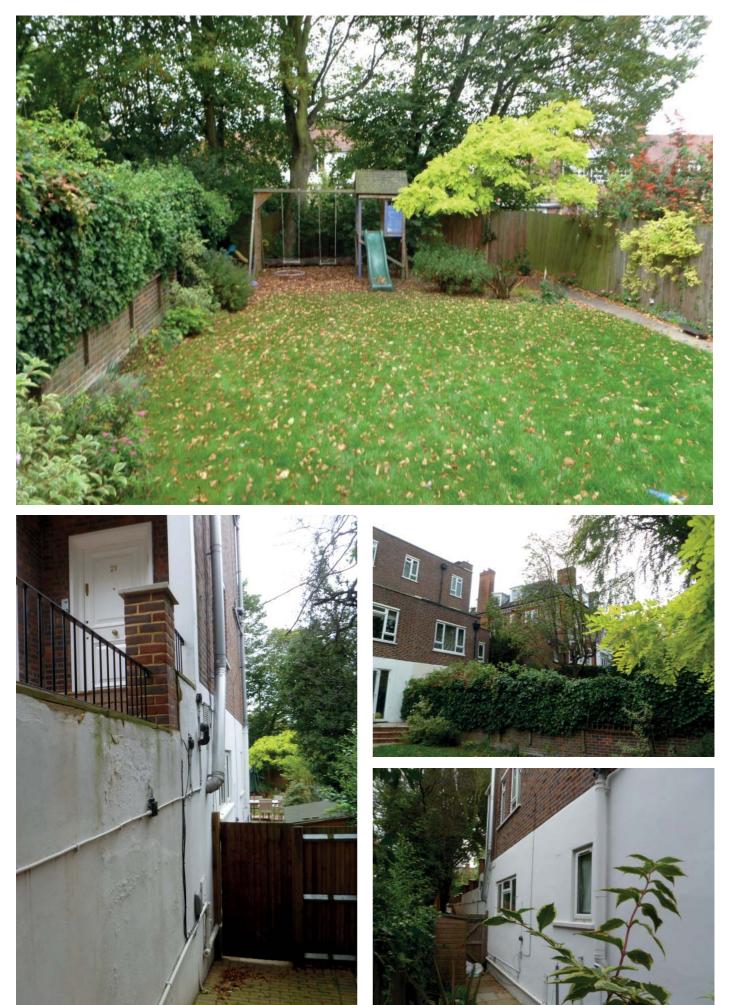

# Existing external photographs

21 Rosecroft Avenue - Existing Photographs

Existing external photographs Views from the gardens of 7 and 9 Hollycroft Avenue showing that the house is barely visible.

Existing external photographs View of the existing indented corner at upper and lower ground level.

## Existing external photographs Views of the edge of the first floor flat roof and the view beyond

Existing external photographs View from the second floor of 21 Rosecroft and looking back from a window at 3 Hollycroft Avenue