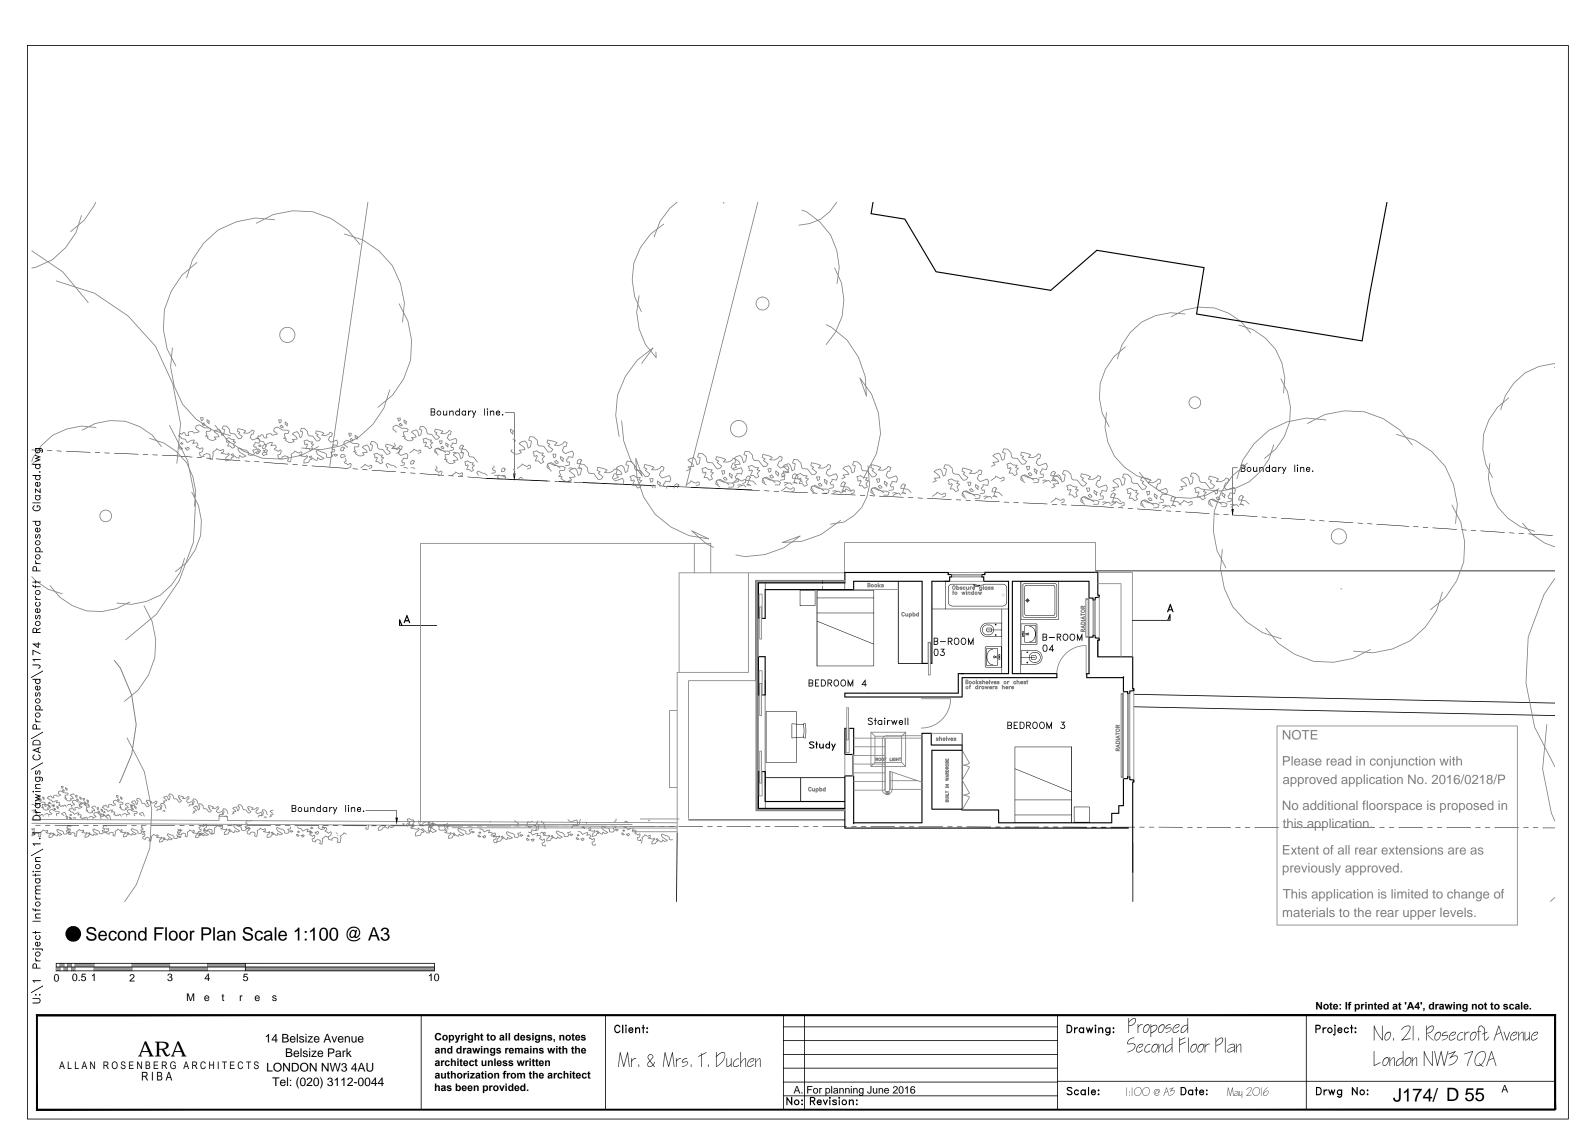

Please read in conjunction with approved application No. 2016/0218/P

No additional floorspace is proposed in this application.

Extent of all rear extensions are as previously approved.

This application is limited to change of materials to the rear upper levels.