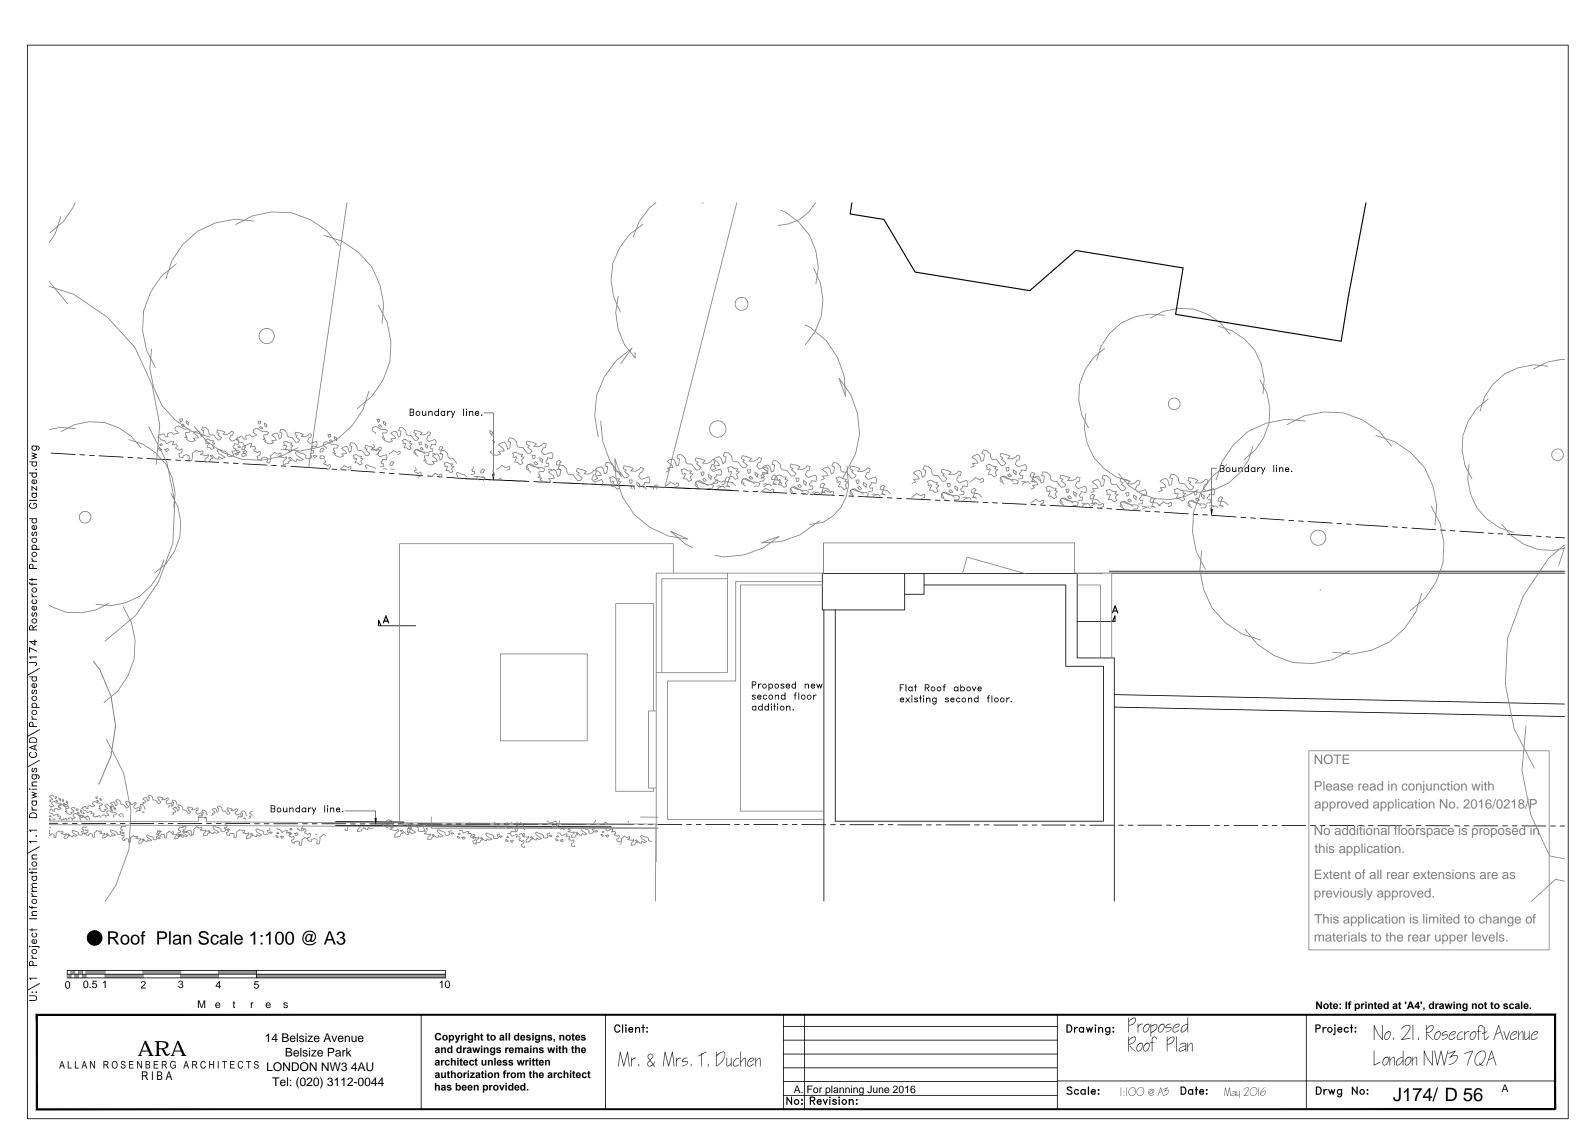

Please read in conjunction with approved application No. 2016/0218/P

No additional floorspace is proposed in this application.

Extent of all rear extensions are as previously approved.

This application is limited to change of materials to the rear upper levels.