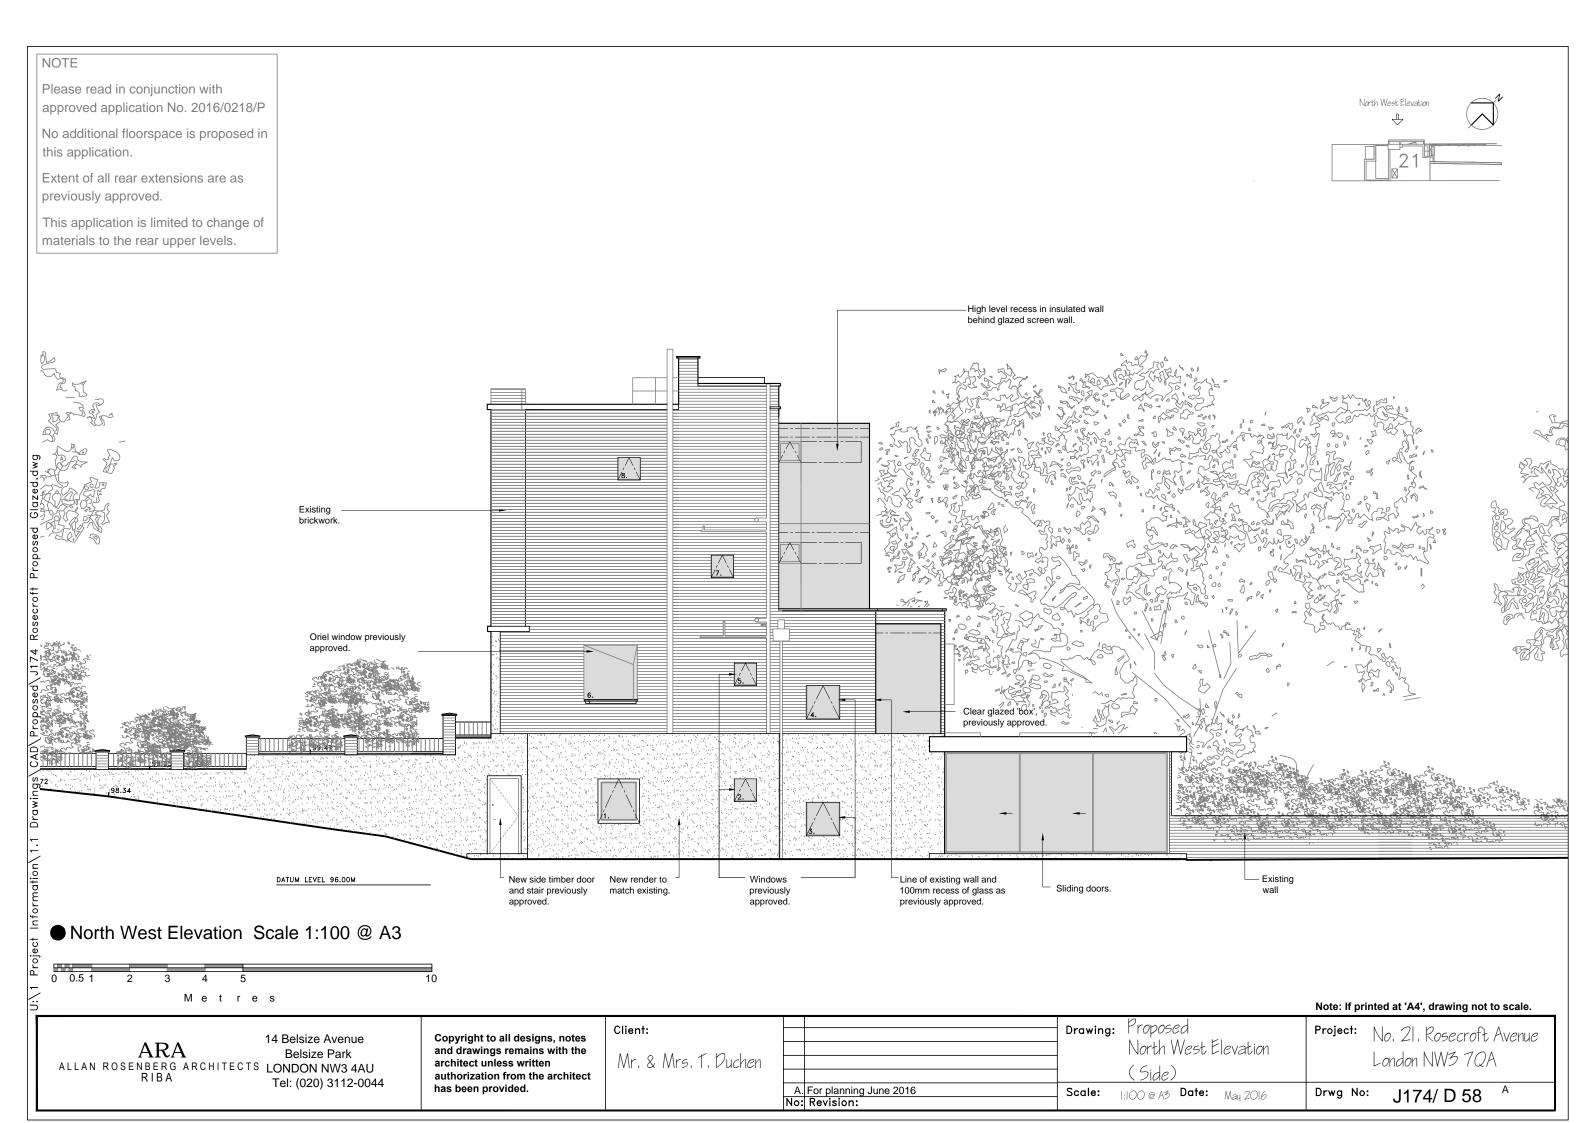

Please read in conjunction with approved application No. 2016/0218/P

No additional floorspace is proposed in this application.

Extent of all rear extensions are as previously approved.

This application is limited to change of materials to the rear upper levels.

A. For planning June 2016
No: Revision:

● North East Elevation (Front) Scale 1:100 @ A3

No changes to this elevation

● South West Elevation (Rear) Scale 1:100 @ A3

**ARA** 

14 Belsize Avenue Belsize Park Tel: (020) 3112-0044 Copyright to all designs, notes and drawings remains with the architect unless written authorization from the architect has been provided.

Mr. & Mrs. T. Duchen

Drawing: Proposed North East & South West Elevations (Front) & (Rear) I:100 @ A3 Date: May 2016

Project: No. 21. Rosecroft Avenue London NW3 7QA

J174/ D 57

ALLAN ROSENBERG ARCHITECTS LONDON NW3 4AU RIBA