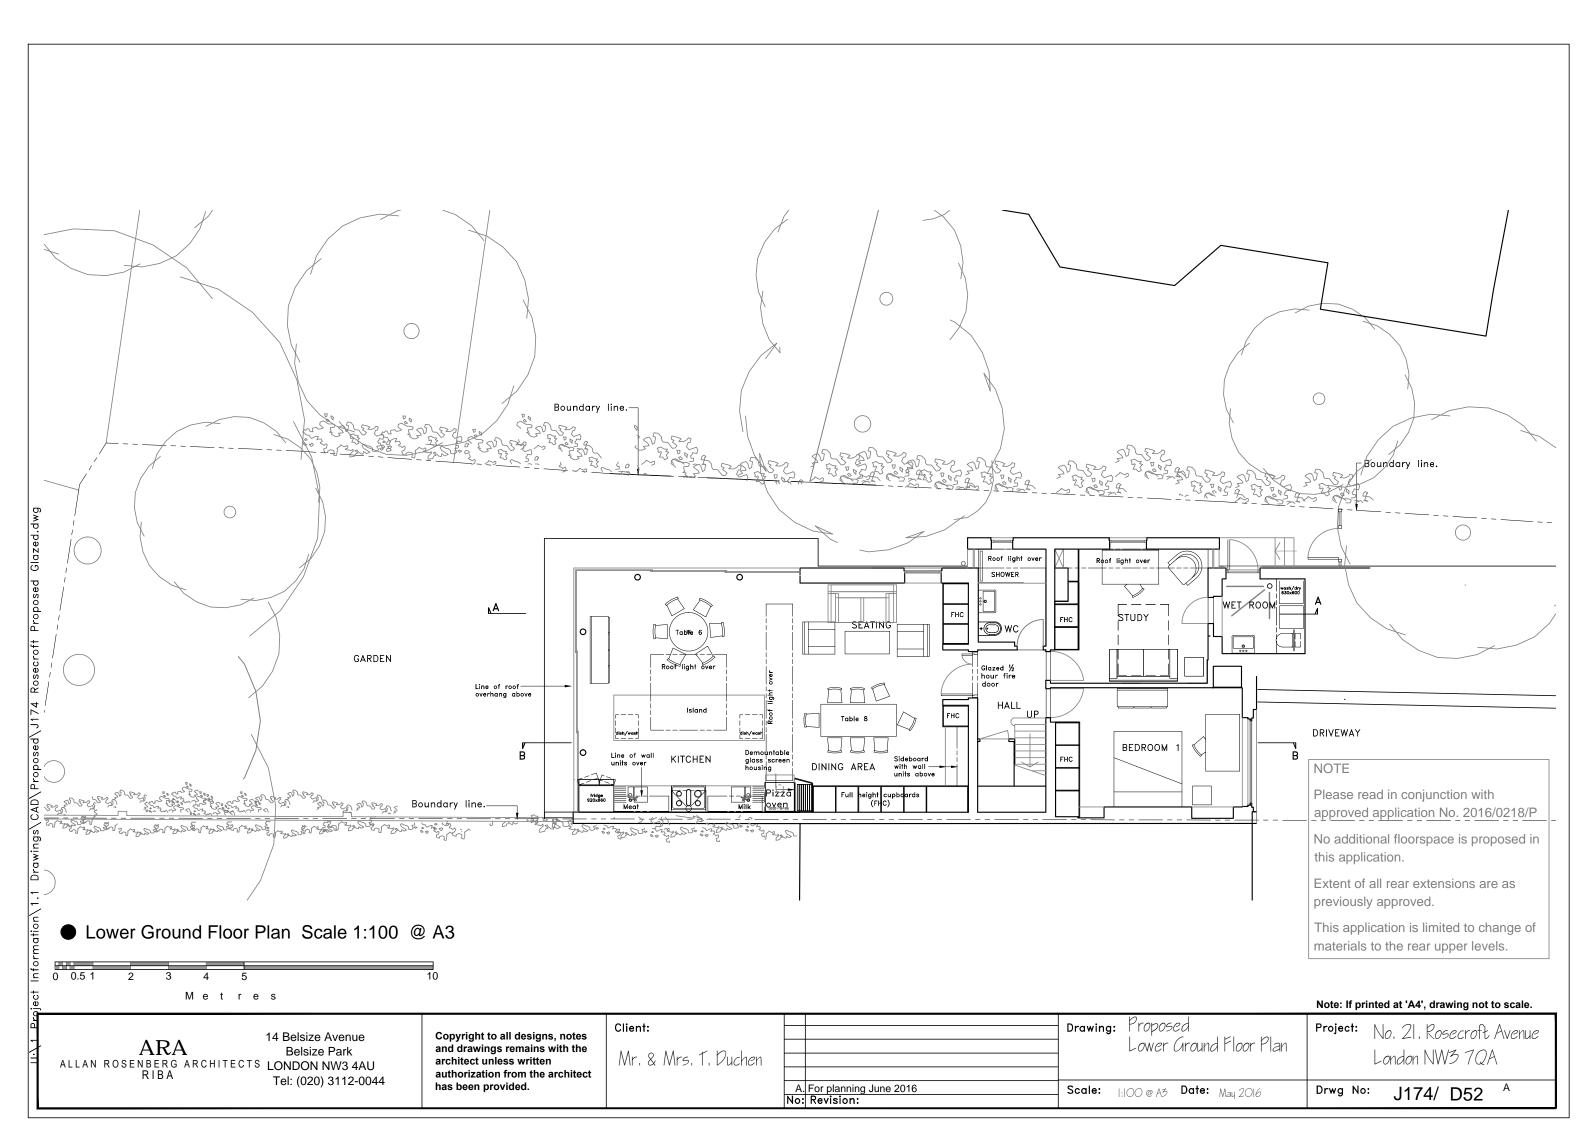

Please read in conjunction with approved application No. 2016/0218/P

No additional floorspace is proposed in this application.

Extent of all rear extensions are as previously approved.

This application is limited to change of materials to the rear upper levels.