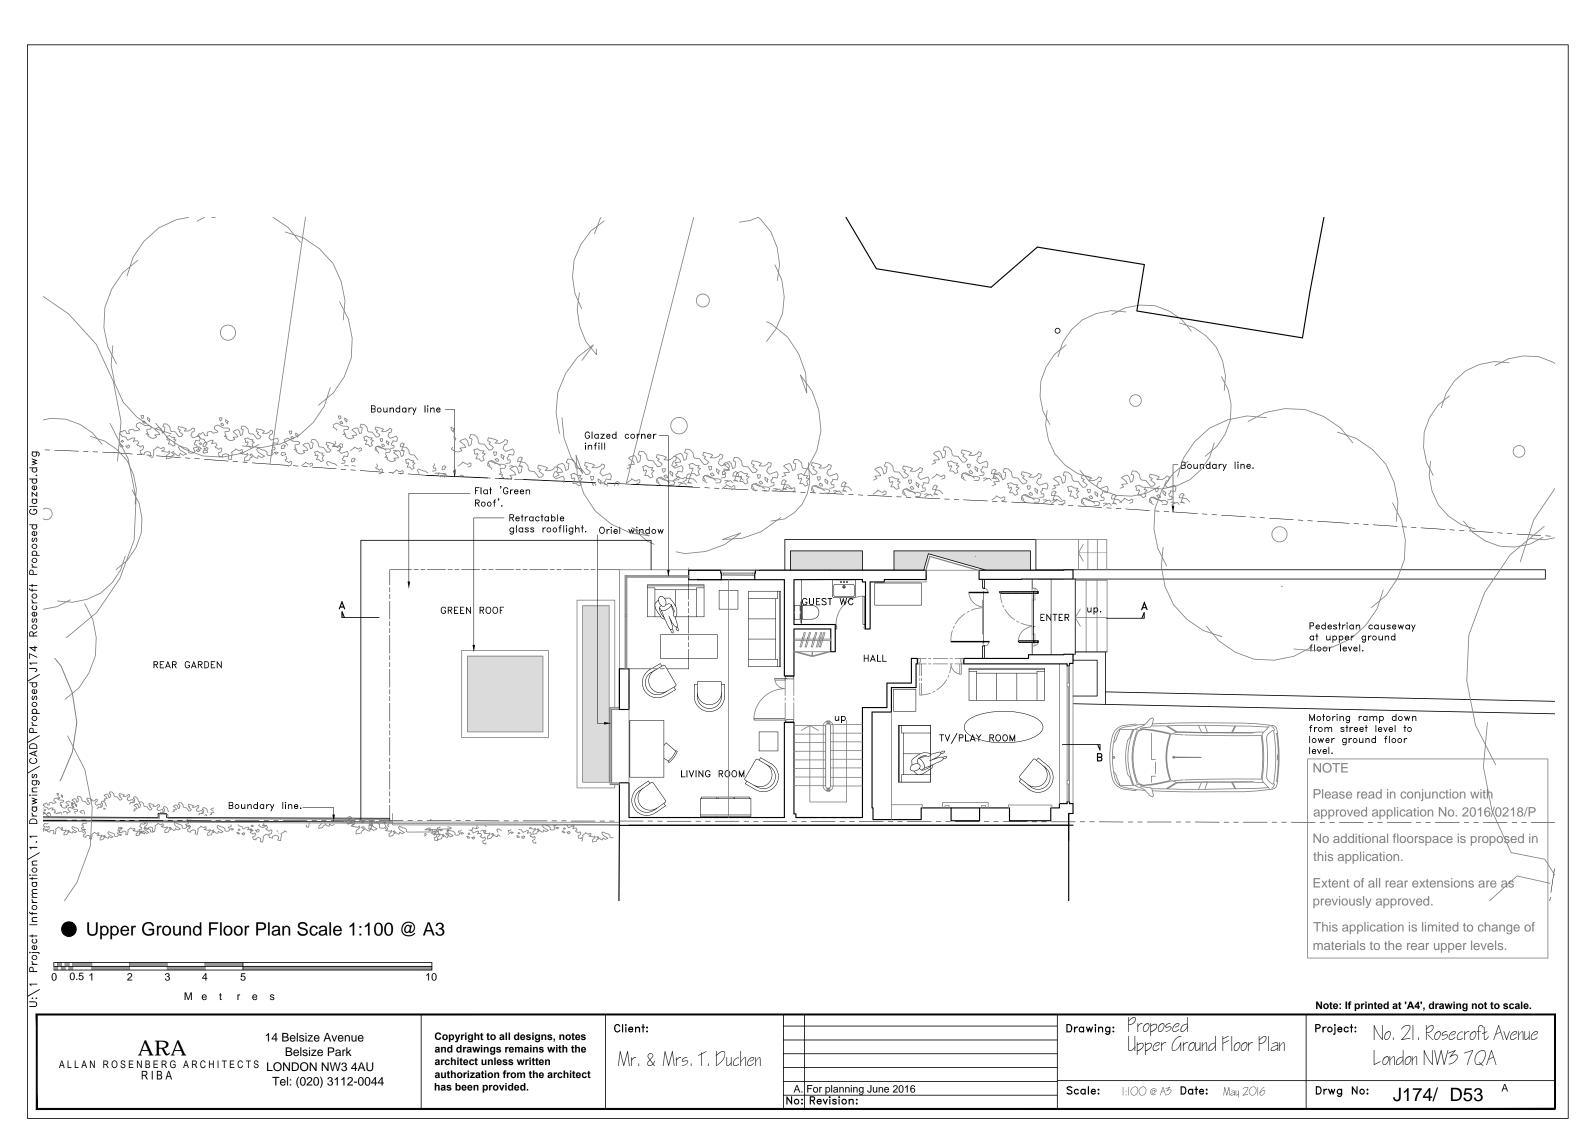

Please read in conjunction with approved application No. 2016/0218/P

No additional floorspace is proposed in this application.

Extent of all rear extensions are as previously approved.

This application is limited to change of materials to the rear upper levels.