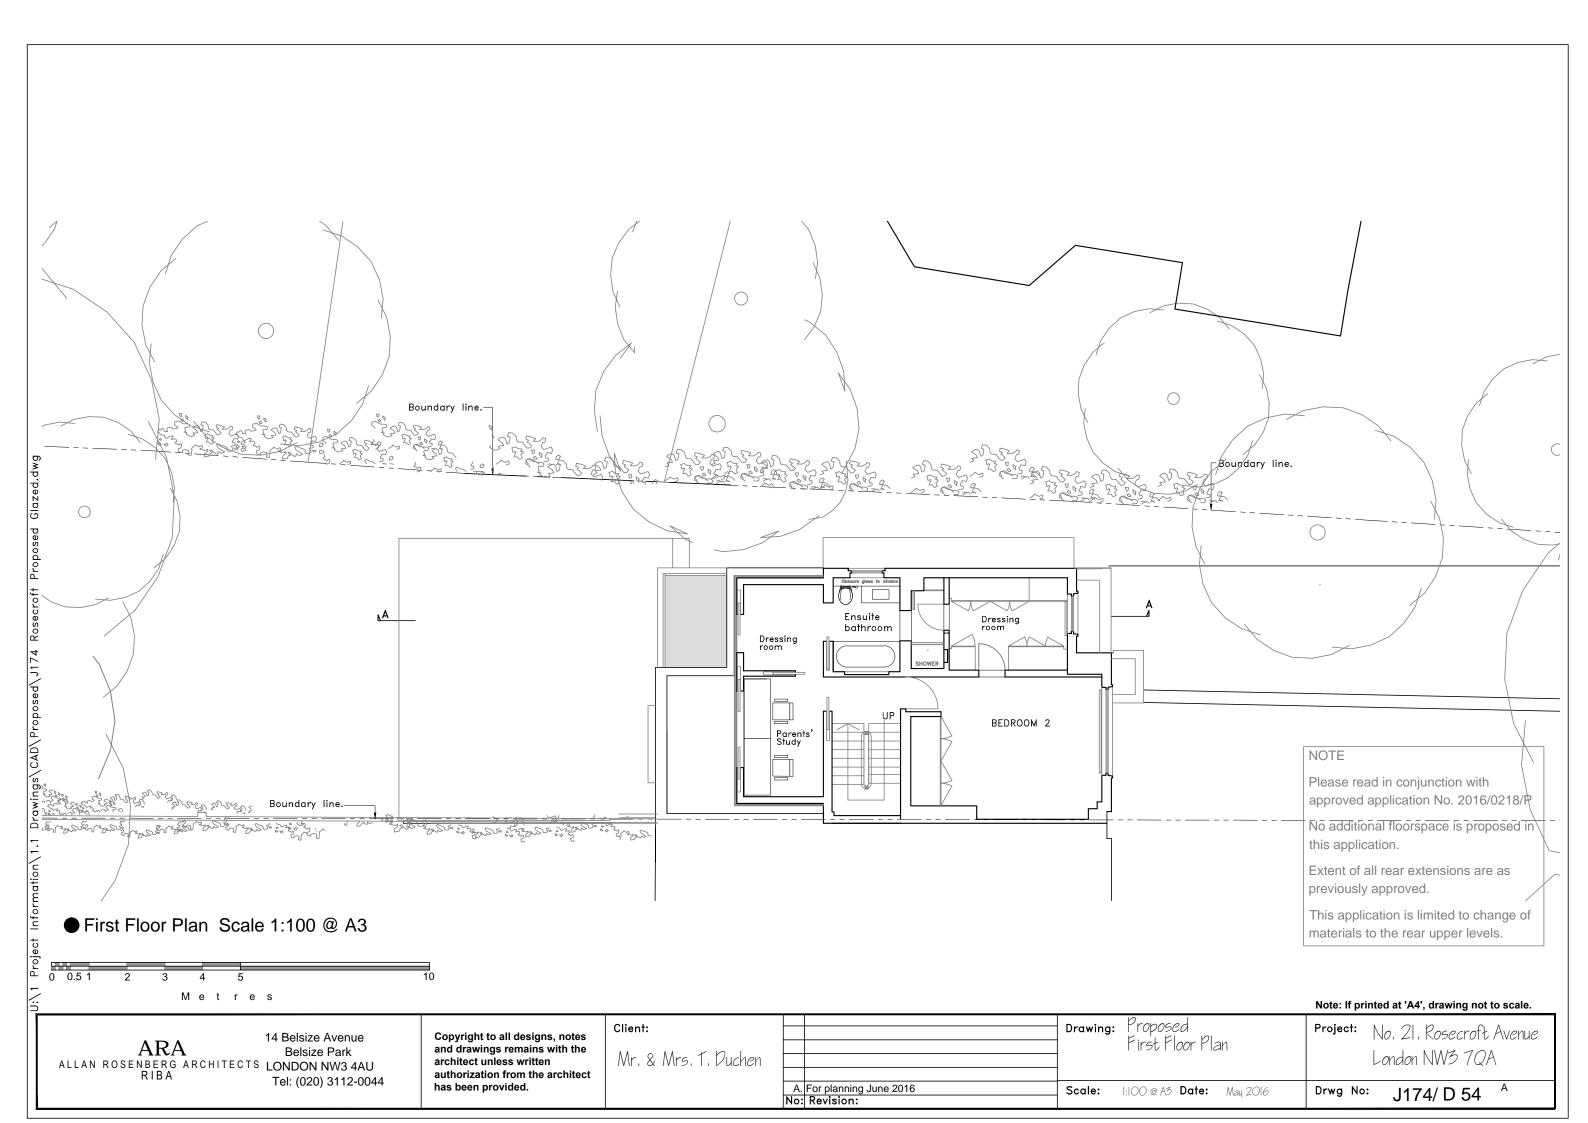

Please read in conjunction with approved application No. 2016/0218/P

No additional floorspace is proposed in this application.

Extent of all rear extensions are as previously approved.

This application is limited to change of materials to the rear upper levels.