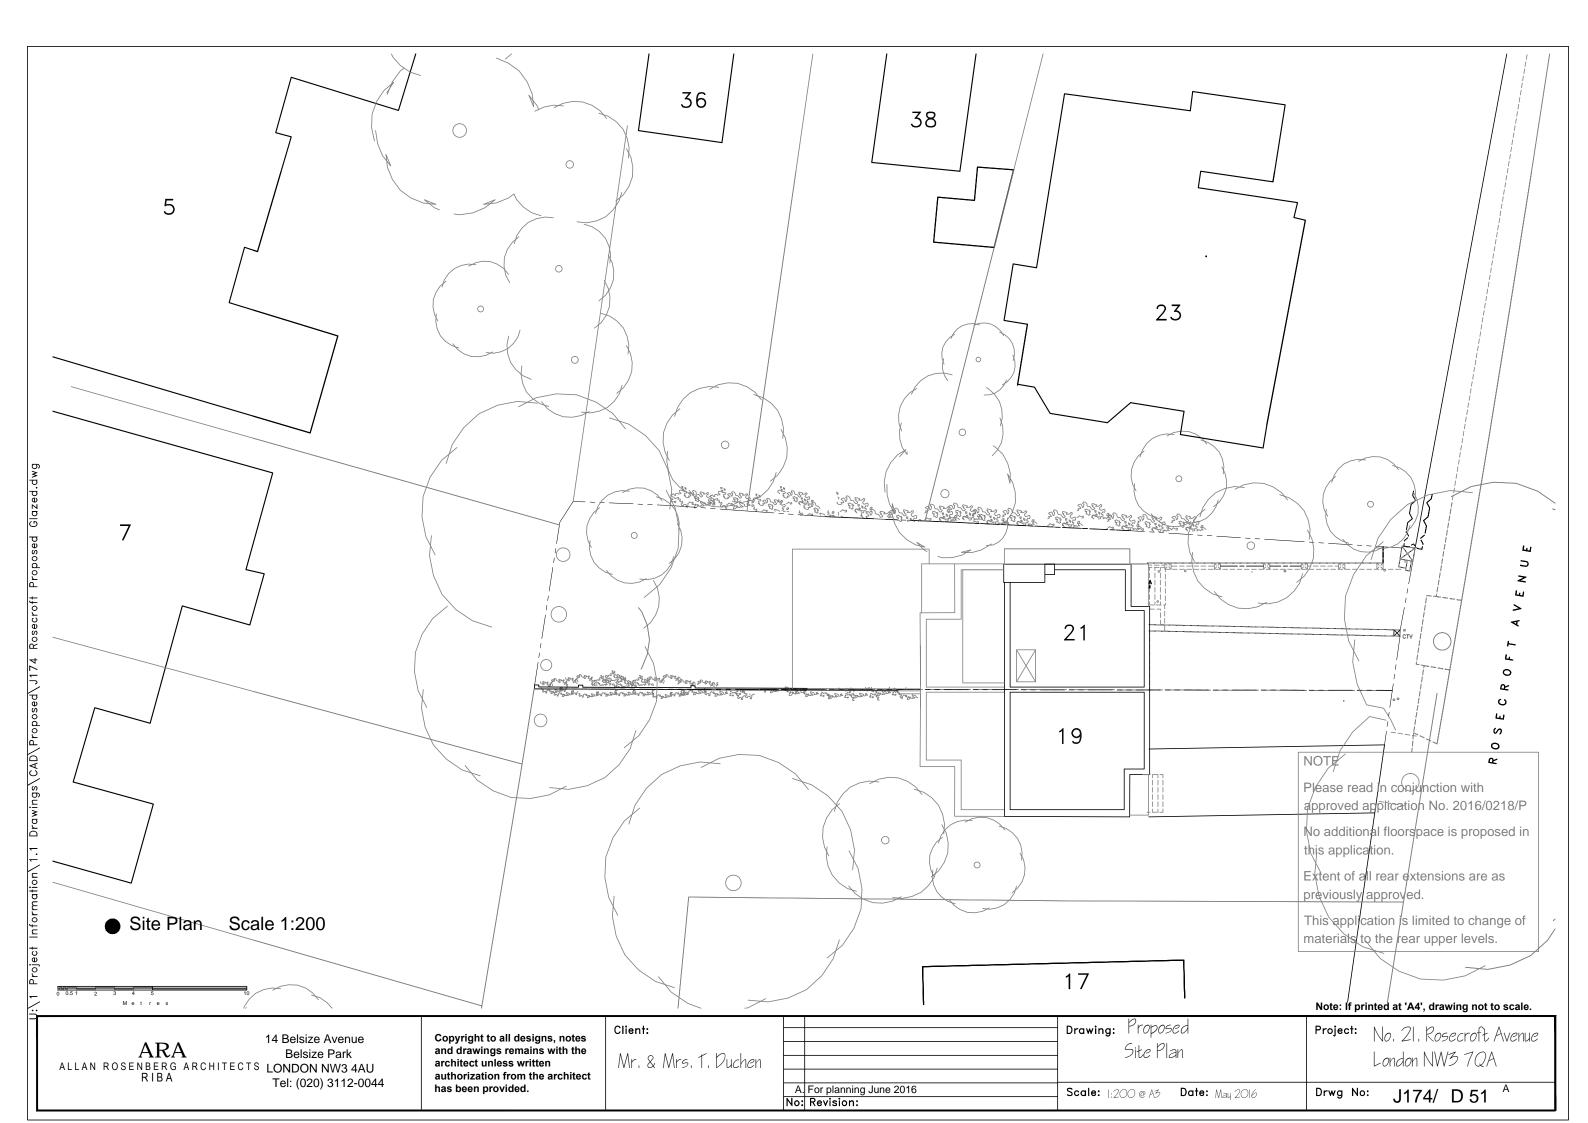

Please read in conjunction with approved application No. 2016/0218/P

No additional floorspace is proposed in this application.

Extent of all rear extensions are as previously approved.

This application is limited to change of materials to the rear upper levels.