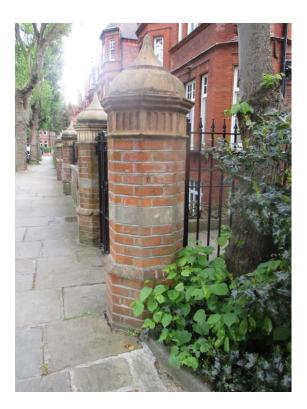

Photograph 3 – Existing left-hand pillar

Photograph 4 – Existing right-hand pillar