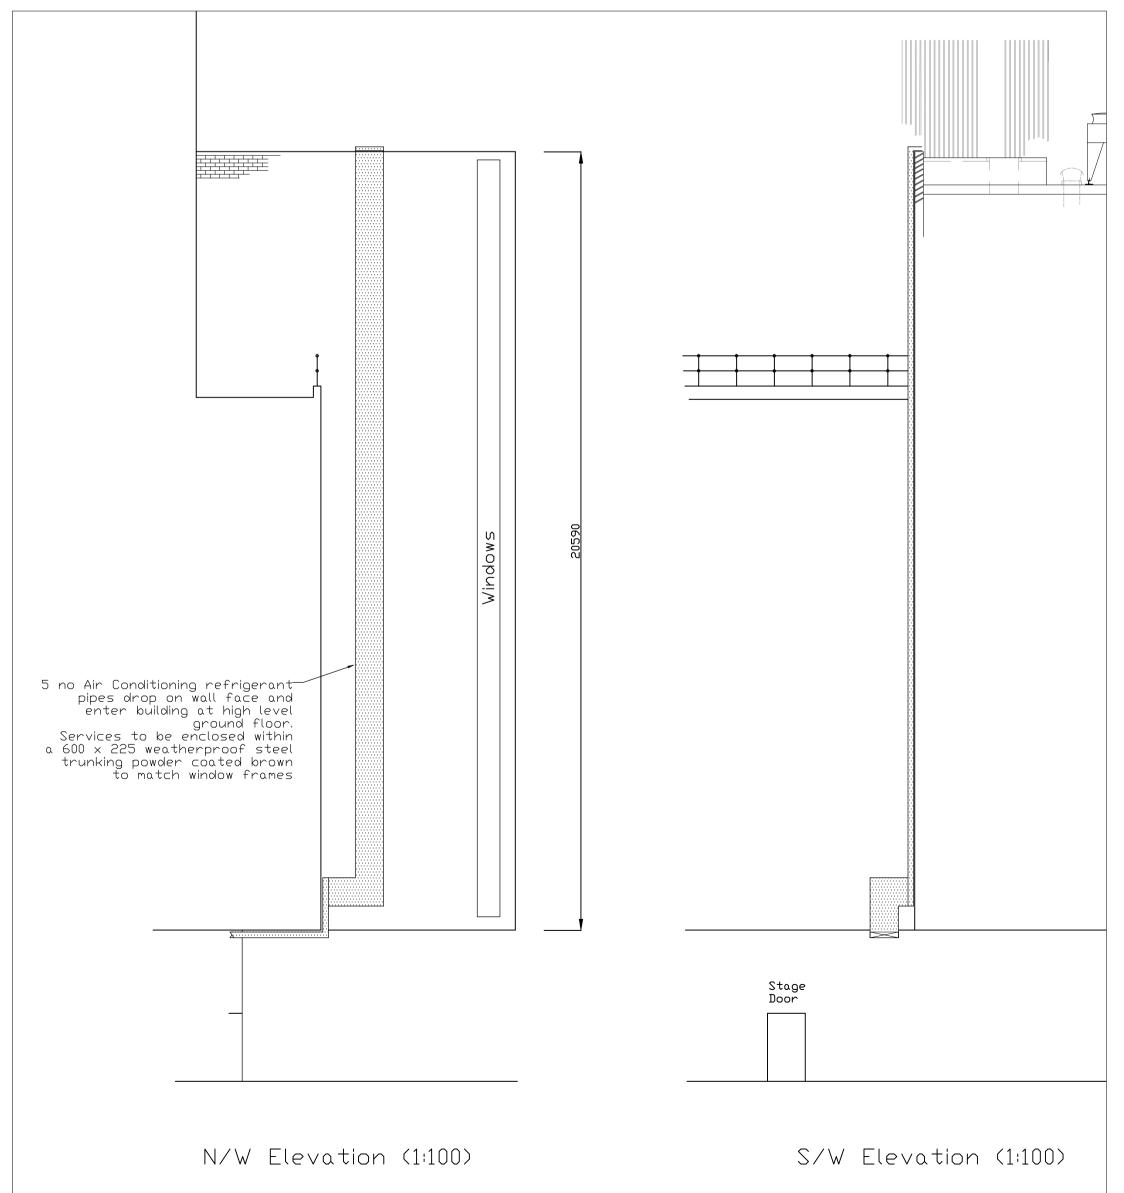

|                                                                                                  | Title:                                                                                             | Project:               |                      |           |
|--------------------------------------------------------------------------------------------------|----------------------------------------------------------------------------------------------------|------------------------|----------------------|-----------|
|                                                                                                  | Proposed route of external<br>DX pipework circuits                                                 | New London Theatre     |                      |           |
| comfort                                                                                          | Client:<br>Really Useful Group Theatres                                                            | Scale: As Shown @ A1   | Date:<br>3 Mar<br>16 | Drawn By: |
| comfort Service & Maintenance Ltd<br>comfort works, newchapel road<br>lingfield, surrey, rh7 6le | Air Conditioning Engineers<br>Tel: 01342 830600 Fax: 01342 830605<br>Email: service@comfort.uk.com | Drawing No: \$1134Q/11 |                      |           |