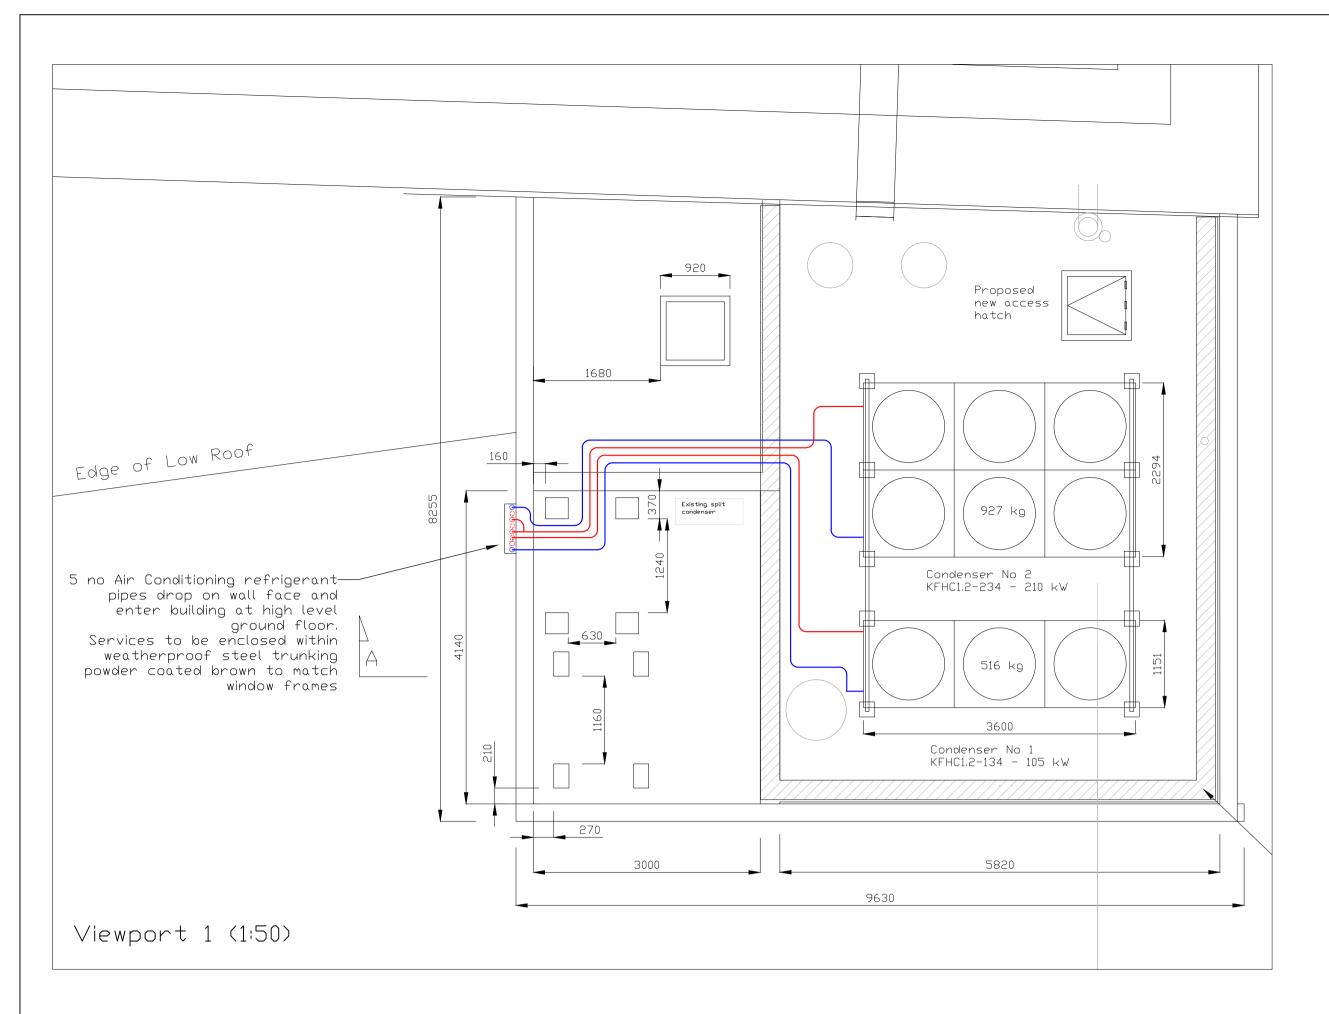

|                                                                                                  | Title:                                                                                             | Project:               |                      |           |
|--------------------------------------------------------------------------------------------------|----------------------------------------------------------------------------------------------------|------------------------|----------------------|-----------|
|                                                                                                  | Proposed route of external<br>DX pipework circuits                                                 | New London Theatre     |                      |           |
| comfort                                                                                          | Client:<br>Really Useful Group Theatres                                                            | Scale: As Shown @ A1   | Date:<br>3 Mar<br>16 | Drawn By: |
| comfort Service & Maintenance Ltd<br>comfort works, newchapel road<br>lingfield, surrey, rh7 6le | Air Conditioning Engineers<br>Tel: 01342 830600 Fax: 01342 830605<br>Email: service@comfort.uk.com | Drawing No: \$1134Q/11 |                      |           |