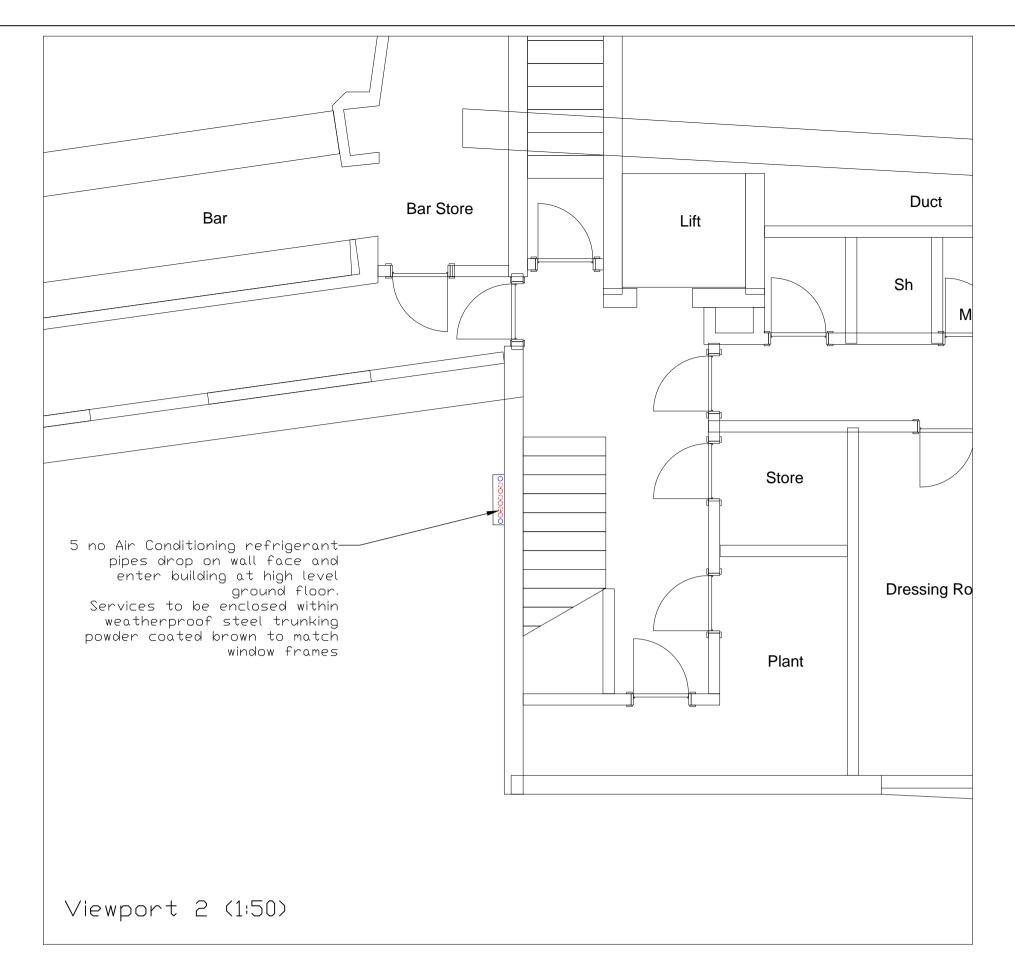

|                                                                                                  | Title:                                                                                             | Project:               |                      |           |
|--------------------------------------------------------------------------------------------------|----------------------------------------------------------------------------------------------------|------------------------|----------------------|-----------|
|                                                                                                  | Proposed route of external<br>DX pipework circuits                                                 | New London Theatre     |                      |           |
| comfort                                                                                          | Client:<br>Really Useful Group Theatres                                                            | Scale: As Shown @ A1   | Date:<br>3 Mar<br>16 | Drawn By: |
| comfort Service & Maintenance Ltd<br>comfort works, newchapel road<br>lingfield, surrey, rh7 6le | Air Conditioning Engineers<br>Tel: 01342 830600 Fax: 01342 830605<br>Email: service@comfort.uk.com | Drawing No: \$1134Q/11 |                      |           |