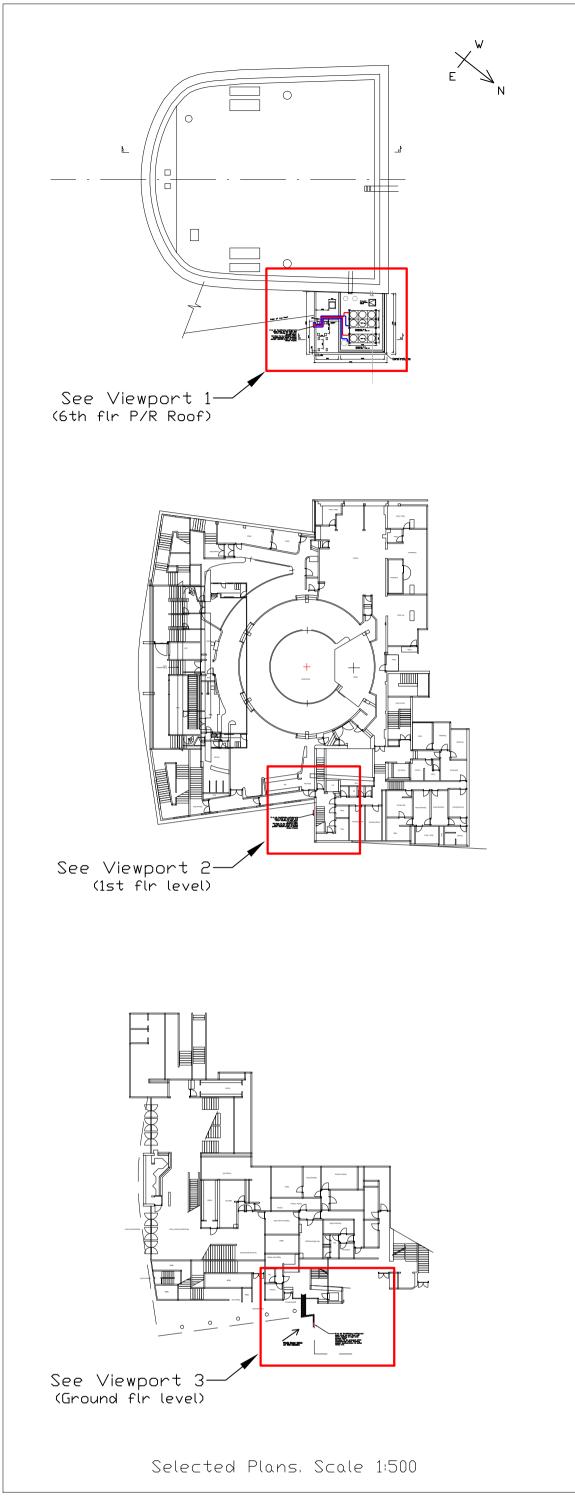

|                                                                                                  | Title:                                                                                             | Project:               |                      |           |
|--------------------------------------------------------------------------------------------------|----------------------------------------------------------------------------------------------------|------------------------|----------------------|-----------|
|                                                                                                  | Proposed route of external<br>DX pipework circuits                                                 | New London Theatre     |                      |           |
| comfort                                                                                          | Client:<br>Really Useful Group Theatres                                                            | Scale: As Shown @ A1   | Date:<br>3 Mar<br>16 | Drawn By: |
| comfort Service & Maintenance Ltd<br>comfort works, newchapel road<br>lingfield, surrey, rh7 6le | Air Conditioning Engineers<br>Tel: 01342 830600 Fax: 01342 830605<br>Email: service@comfort.uk.com | Drawing No: \$1134Q/11 |                      |           |