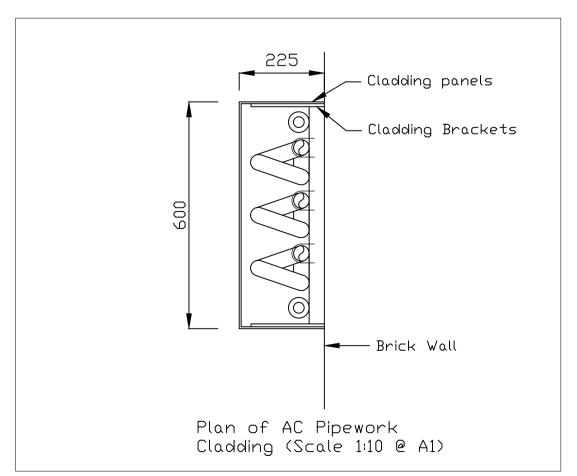

|                                                                                                  | Title:                                                                                             | Project:               |                      |           |
|--------------------------------------------------------------------------------------------------|----------------------------------------------------------------------------------------------------|------------------------|----------------------|-----------|
|                                                                                                  | Proposed route of external<br>DX pipework circuits                                                 | New London Theatre     |                      |           |
| comfort                                                                                          | Client:<br>Really Useful Group Theatres                                                            | Scale: As Shown @ A1   | Date:<br>3 Mar<br>16 | Drawn By: |
| comfort Service & Maintenance Ltd<br>comfort works, newchapel road<br>lingfield, surrey, rh7 6le | Air Conditioning Engineers<br>Tel: 01342 830600 Fax: 01342 830605<br>Email: service@comfort.uk.com | Drawing No: \$1134Q/11 |                      |           |