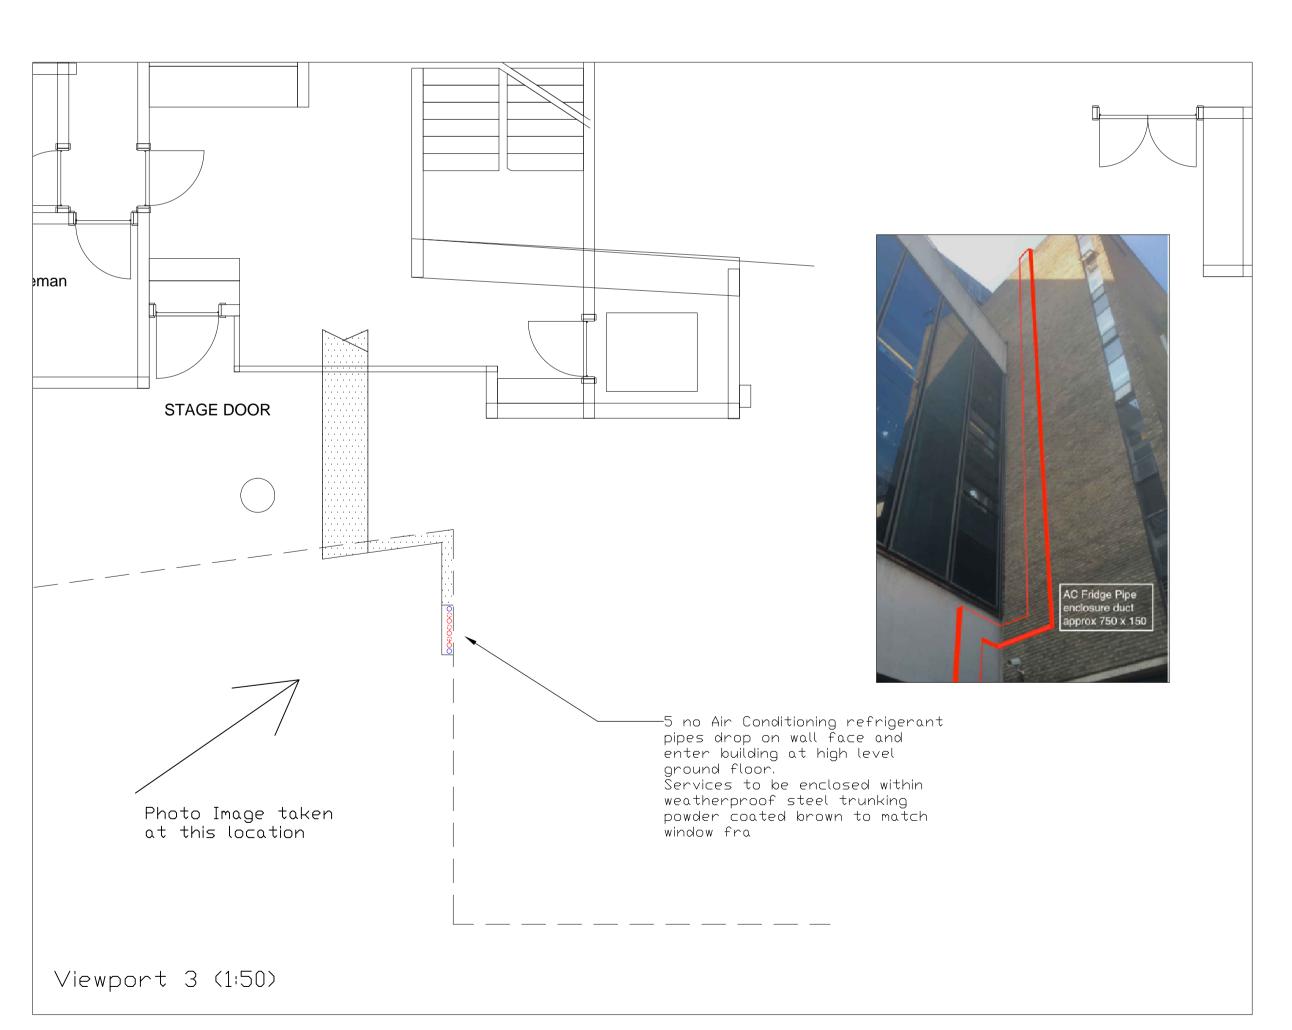

|                                                                                                  | Title:                                                                                             | Project:               |                      |           |
|--------------------------------------------------------------------------------------------------|----------------------------------------------------------------------------------------------------|------------------------|----------------------|-----------|
|                                                                                                  | Proposed route of external<br>DX pipework circuits                                                 | New London Theatre     |                      |           |
| comfort                                                                                          | Client:<br>Really Useful Group Theatres                                                            | Scale: As Shown @ A1   | Date:<br>3 Mar<br>16 | Drawn By: |
| comfort Service & Maintenance Ltd<br>comfort works, newchapel road<br>lingfield, surrey, rh7 6le | Air Conditioning Engineers<br>Tel: 01342 830600 Fax: 01342 830605<br>Email: service@comfort.uk.com | Drawing No: \$1134Q/11 |                      |           |