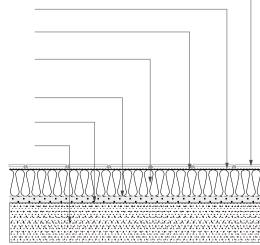

#### Paving on mount

Protection layer

Single ply membrane

200 mm (100+100) Kingspan Thermaroof TR26 LPC/FM to achieve 0.10 U value as confirmed by manufacturer

Vapor control layer

50 mm screed to falls

Structural slab to be confirmed by structural engineer