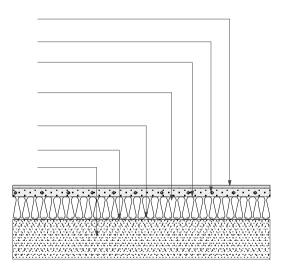

#### 20 mm Floor finish

65mm screed with underfloor heating

#### Vapor control layer

220 mm (120+100) Kingspan Styrozone to achieve 0.10 U value as confirmed by manufacturer

20mm Delta MS 20 membrane

Koster NB1 Grey Slurry

To treat the slab with Koster Polysil TG500

Structural slab to be confirmed by structural engineer

#### 20 mm Floor finish

65mm screed with under floor heating

25 mm Yelofoam X2i

Structural slab to be confirmed by structural engineer

#### Paving on mount

Protection layer

Single ply membrane

200 mm (100+100) Kingspan Thermaroof TR26 LPC/FM to achieve 0.10 U value as confirmed by manufacturer

Vapor control layer

50 mm screed to falls

Structural slab to be confirmed by structural engineer

#### 20 mm Floor finish

65mm screed with under floor heating Vapor control layer

#### 25 mm Yelofoam X2i

10 mm Yelofoam HD10

Structural slab to be confirmed by structural engineer

#### 20 mm Floor finish

65mm screed with under floor heating

Vapor control layer

170 mm (80+90) Kingspan Kooltherm K3 Floor Board to achieve 0.10 U value as confirmed by manufacturer DPM to be travelling over

DPM to be travelling ove liquid membrane

Waterproofing by NB1 slurry Structural slab to be confirmed by structural engineer