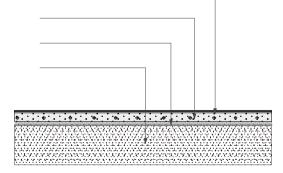

#### 20 mm Floor finish

65mm screed with under floor heating

25 mm Yelofoam X2i

Structural slab to be confirmed by structural engineer

#### 25 mm Yelofoam X2i

10 mm Yelofoam HD10

Structural slab to be confirmed by structural engineer