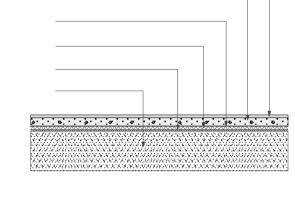

#### 20 mm Floor finish

65mm screed with under floor heating

Vapor control layer

170 mm (80+90) Kingspan Kooltherm K3 Floor Board to achieve 0.10 U value as confirmed by manufacturer DPM to be travelling over

DPM to be travelling ove liquid membrane

Waterproofing by NB1 slurry Structural slab to be confirmed by structural engineer