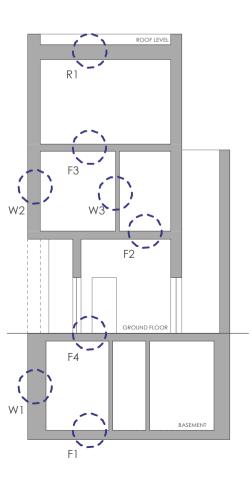

### F1- BASEMENT FLOOR U VALUE

#### F3- FLOOR

### R1- ROOF U VALUE 0.10

#### F2- FLOOR BETWEEN TWO DIFFERENT FLATS

#### F4- GROUND FLOOR U VALUE 0.10

 All junction details design and construction as per accredited detail (part L) and robust details (part E)