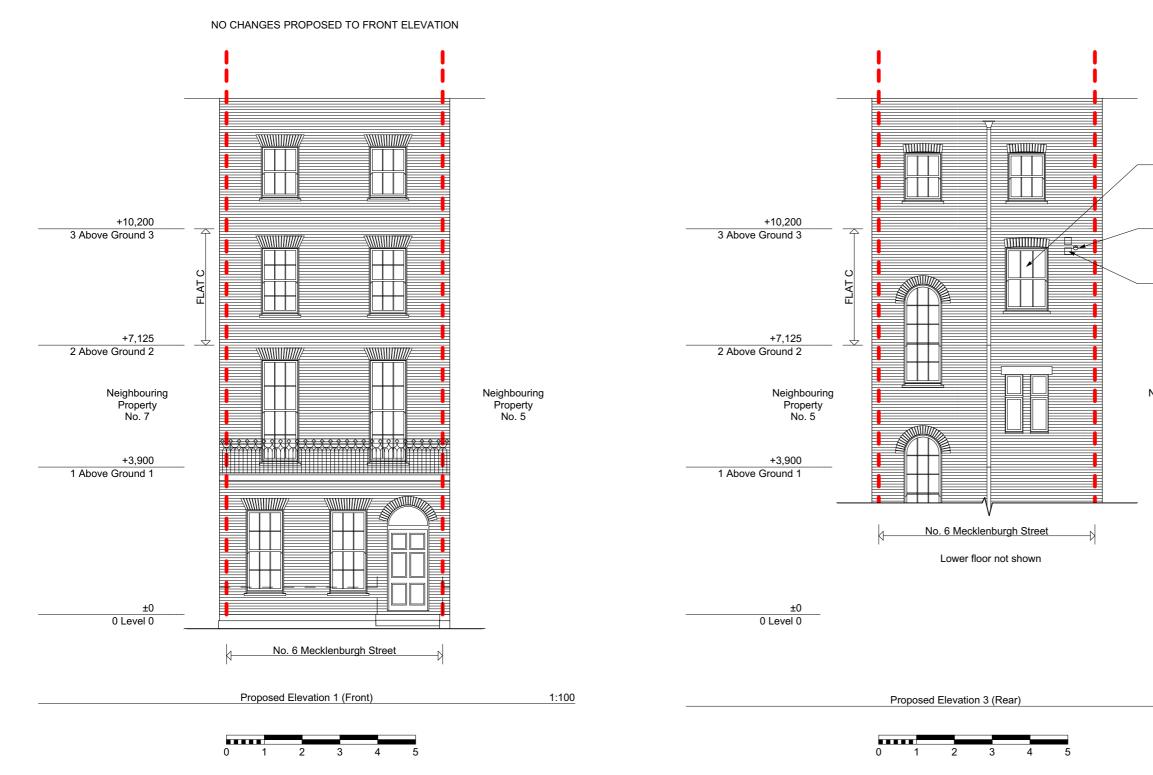

#### Project

Flat C, 6 Mecklenburgh Street London WC1N 2AH

Drawing

Proposed Front and Rear Elevations

| Scale at A3 | Date         |
|-------------|--------------|
| 1:100       | 16/06/2016   |
|             |              |
| Job Number  | Drawing No.  |
| A-198       | 2-PP-4-01    |
|             |              |
| Drawn by    | Revision No. |
| 2PM         |              |

2PM

Existing window arrangement replaced with new white painted timber sash window with white painted cill and brick arch detail. Existing boiler flue re-

Bathroom and kitchen –extract grille. Colour to

match brickwork

positioned

Neighbouring Property No. 7

1:100