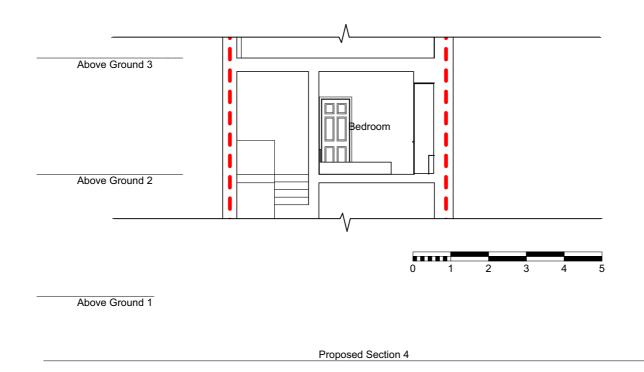

#### Project

Flat C, 6 Mecklenburgh Street London WC1N 2AH

Drawing

Proposed Sections 3 and 4

|  | Scale at A3<br>1:100 | Date<br>16/06/2016       |
|--|----------------------|--------------------------|
|  | Job Number<br>A-198  | Drawing No.<br>2-PP-3-02 |
|  | Drawn by<br>2PM      | Revision No.             |