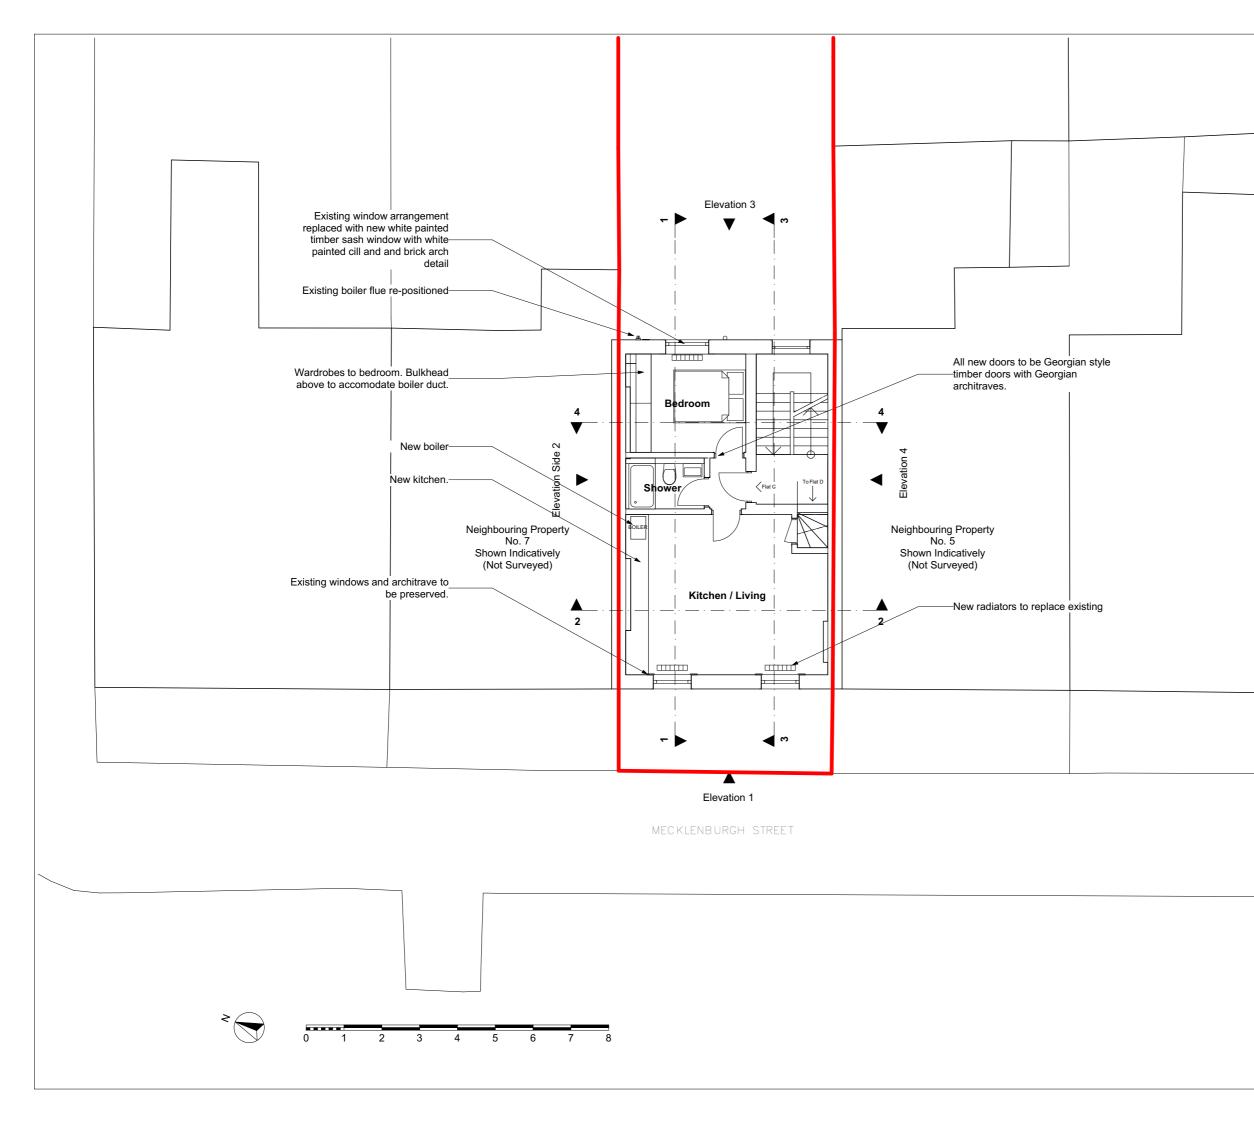

#### Project

Flat C, 6 Mecklenburgh Street London WC1N 2AH

Drawing

Existing Second Floor Plan

| Scale at A3         | Date                     |
|---------------------|--------------------------|
| 1:100               | 16/06/2016               |
| Job Number<br>A-198 | Drawing No.<br>2-EX-2-01 |
| Drawn by<br>2PM     | Revision No.             |