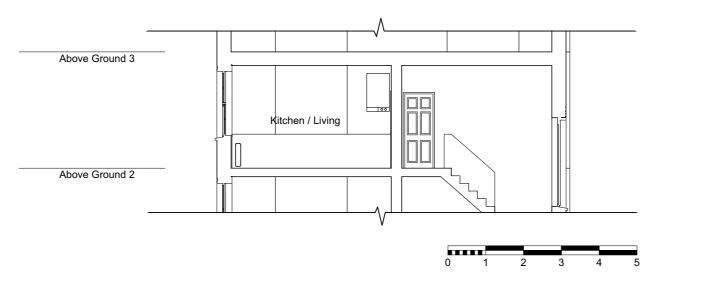

#### Project

Flat C, 6 Mecklenburgh Street London WC1N 2AH

Drawing

Proposed Sections 3 and 4

|  | Scale at A3<br>1:100 | Date<br>16/06/2016       |
|--|----------------------|--------------------------|
|  | Job Number<br>A-198  | Drawing No.<br>2-PP-3-02 |
|  | Drawn by<br>2PM      | Revision No.             |