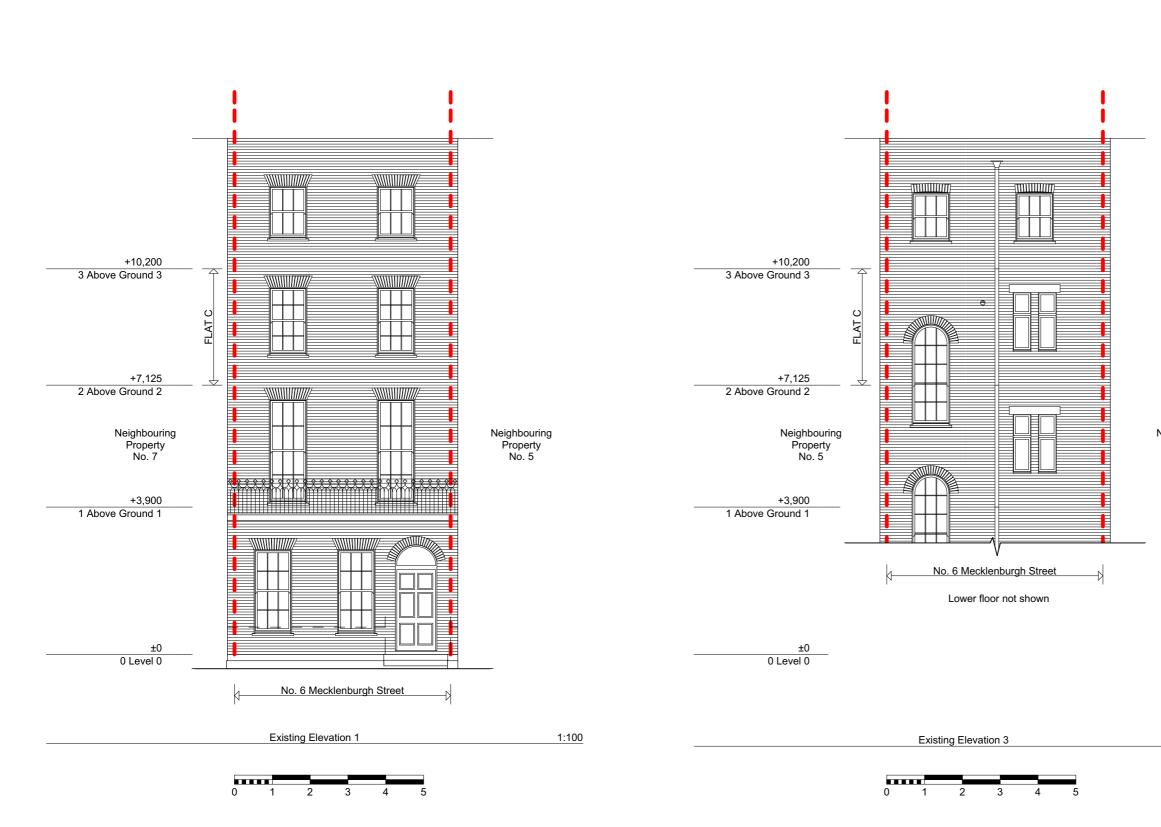

### Project

Flat C, 6 Mecklenburgh Street London WC1N 2AH

Drawing

Existing Front and Rear Elevations

|  | Scale at A3<br>1:100 | Date<br>16/06/2016       |
|--|----------------------|--------------------------|
|  | Job Number<br>A-198  | Drawing No.<br>2-EX-4-01 |
|  | Drawn by             | Revision No.             |

2PM