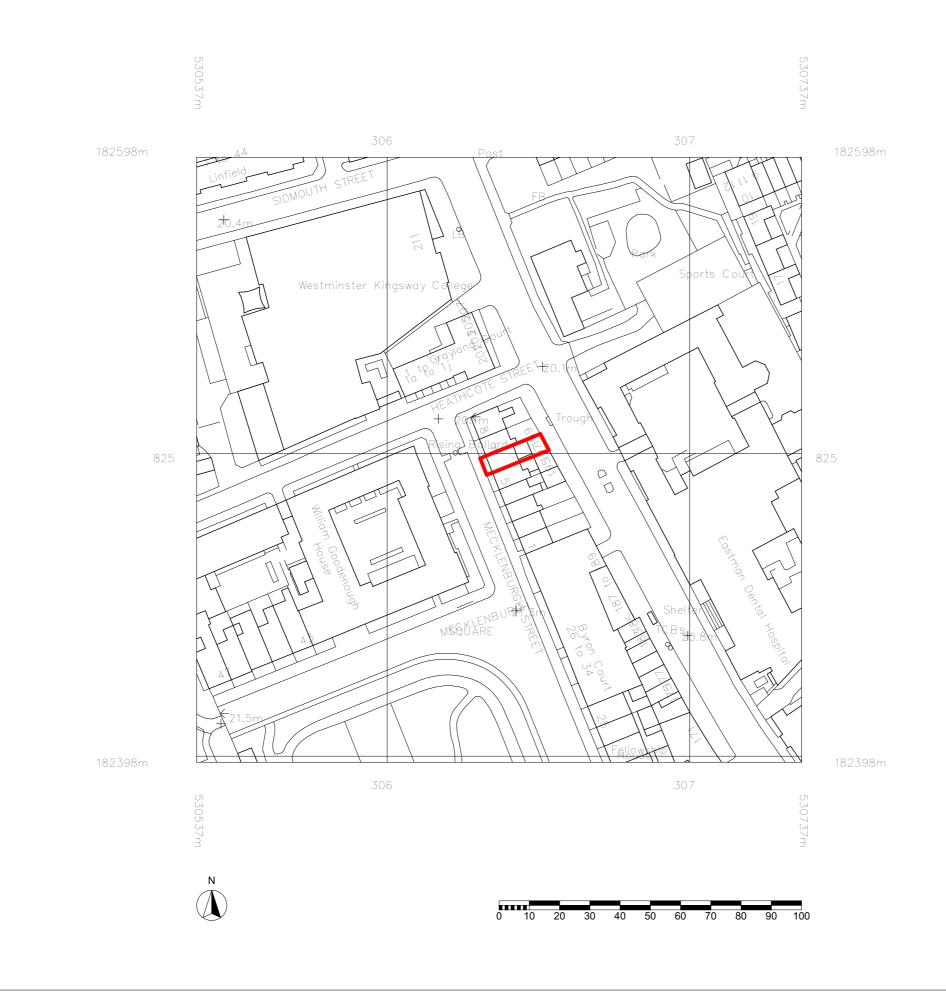

### Project

Flat C, 6 Mecklenburgh Street London WC1N 2AH

Drawing Site Location Plan

Scale at A3 Date 16/06/2016 1:1250 Job Number Drawing No. A-198 2-EX-1-01 Revision No.

Drawn by 2PM