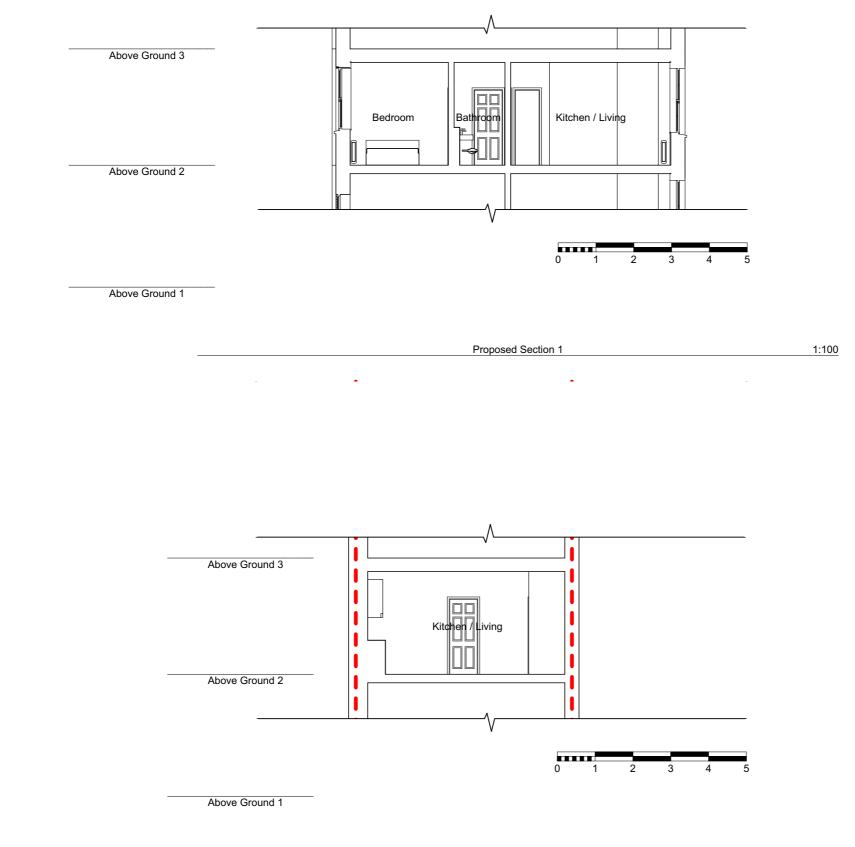

#### Project

Flat C, 6 Mecklenburgh Street London WC1N 2AH

Drawing

Proposed Sections 1 and 2

| Scale at A3 | Date         |
|-------------|--------------|
| 1:100       | 16/06/2016   |
| Job Number  | Drawing No.  |
| A-198       | 2-PP-3-01    |
| Drawn by    | Revision No. |

2PM

Above Ground 1

| Proposed Section 3     | 1:100 |  |
|------------------------|-------|--|
| Lower floors not shown |       |  |

1:100

No implied licence exists. This drawing should not be used to calculate areas for the purposes of valuation. Do not scale this drawing. All dimensions to be checked on site by the contractor and such dimensions to be their responsibility. All work must comply with relevant British Standards and Building Regulations requirements. Drawing errors and omissions to be reported to the architect.

#### Project

Flat C, 6 Mecklenburgh Street London WC1N 2AH

Drawing

Proposed Sections 3 and 4

|  | Scale at A3<br>1:100 | Date<br>16/06/2016       |
|--|----------------------|--------------------------|
|  | Job Number<br>A-198  | Drawing No.<br>2-PP-3-02 |
|  | Drawn by<br>2PM      | Revision No.             |