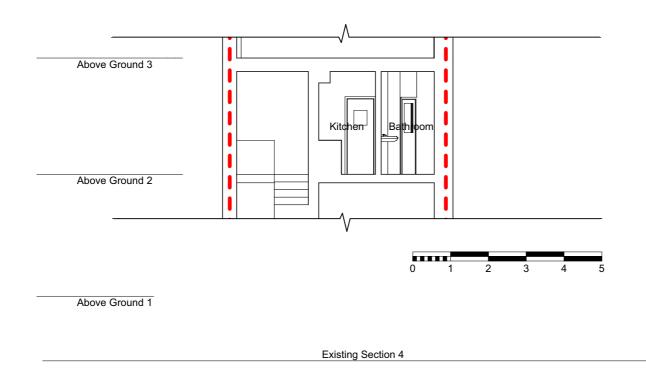

### Project

Flat C, 6 Mecklenburgh Street London WC1N 2AH

Drawing

Existing Sections 3 and 4

|  | Scale at A3<br>1:100 | Date<br>16/06/2016       |
|--|----------------------|--------------------------|
|  | Job Number<br>A-198  | Drawing No.<br>2-EX-3-02 |
|  | Drawn by             | Revision No.             |

2PM

Neighbouring Property No. 7

1:100