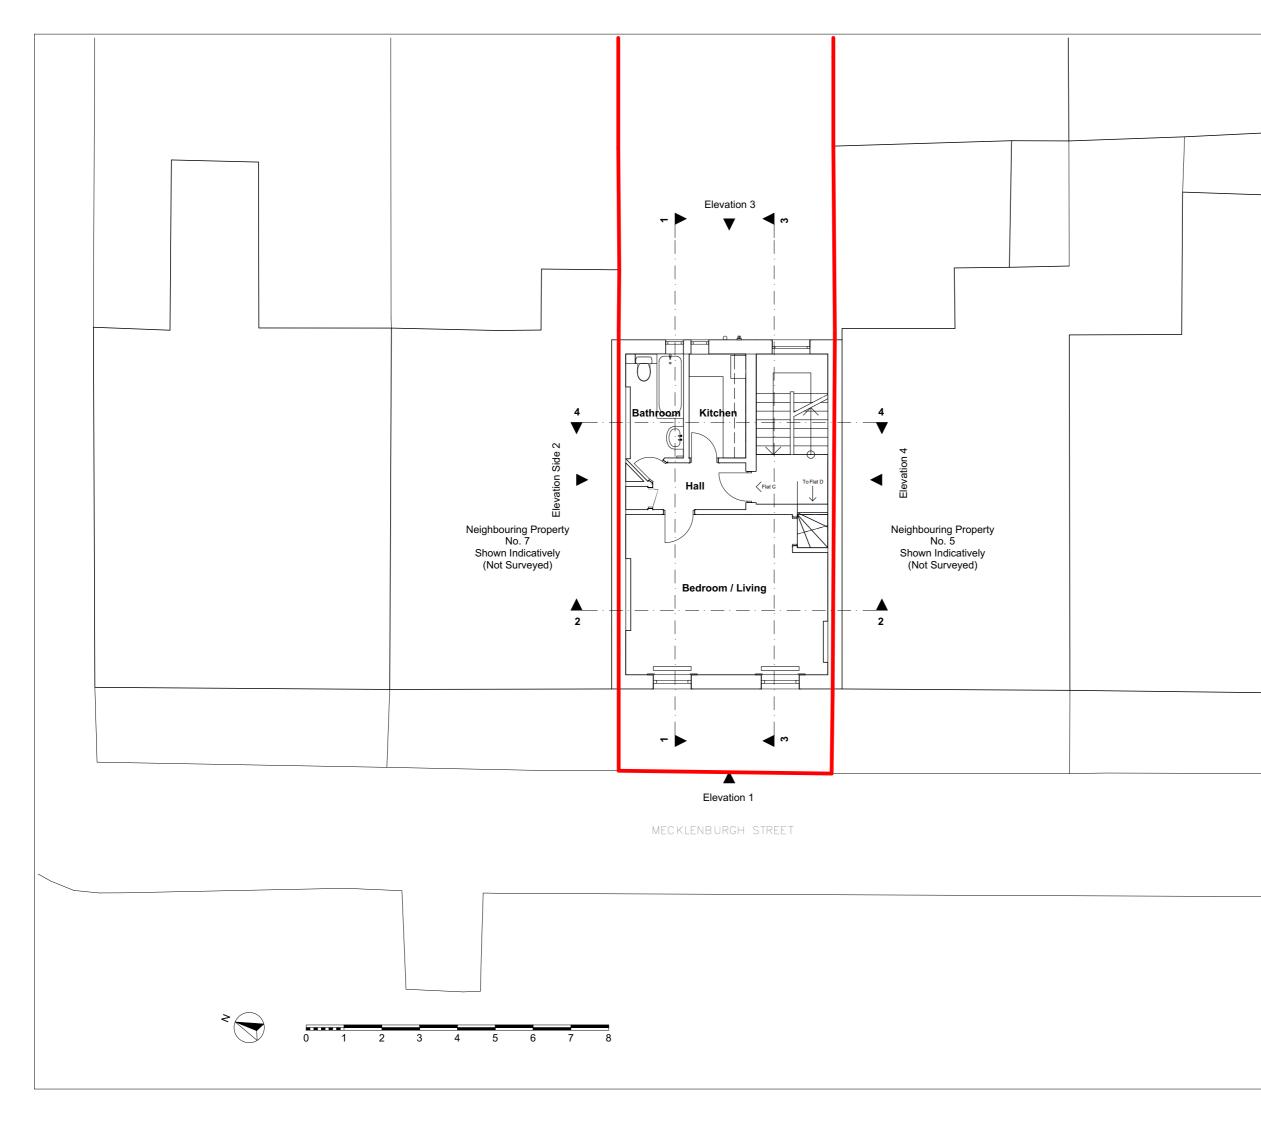

#### Project

Flat C, 6 Mecklenburgh Street London WC1N 2AH

Drawing

Existing Second Floor Plan

| Scale at A3         | Date                     |
|---------------------|--------------------------|
| 1:100               | 16/06/2016               |
| Job Number<br>A-198 | Drawing No.<br>2-EX-2-01 |
| Drawn by<br>2PM     | Revision No.             |