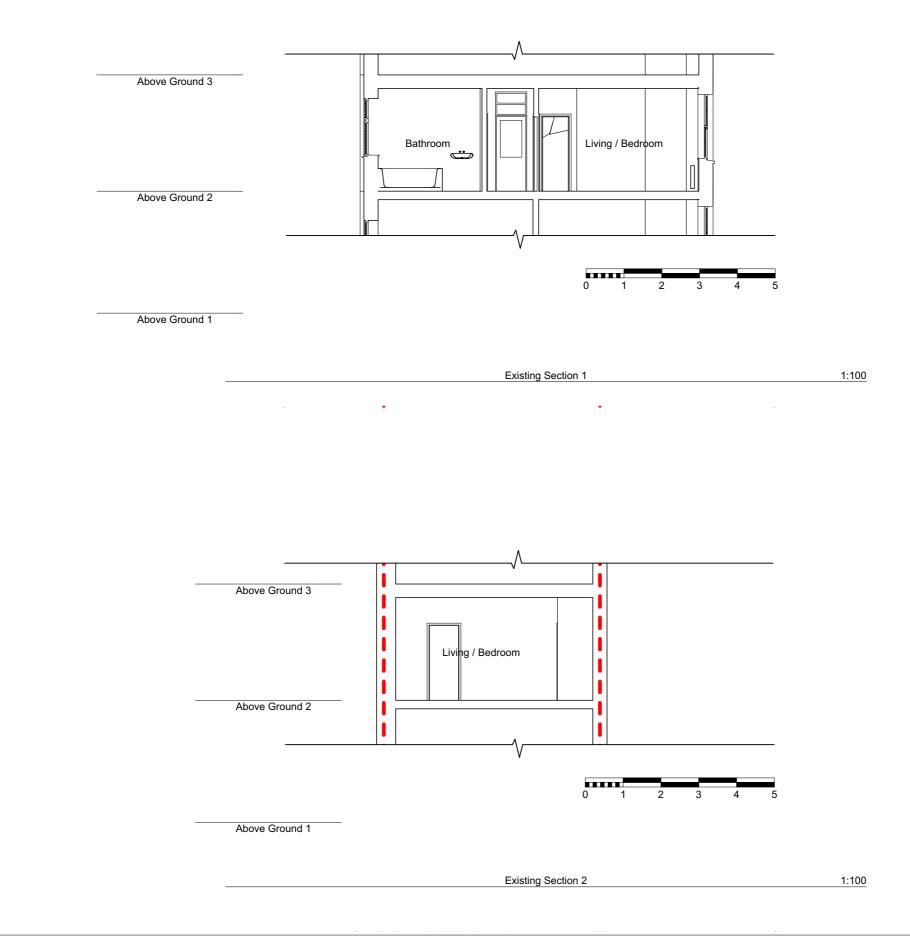

### Project

Flat C, 6 Mecklenburgh Street London WC1N 2AH

Drawing Existing Sections 1 and 2

Scale at A3 Date 16/06/2016 1:100 Job Number Drawing No. A-198 2-EX-3-01 Drawn by Revision No. 2PM

Above Ground 1