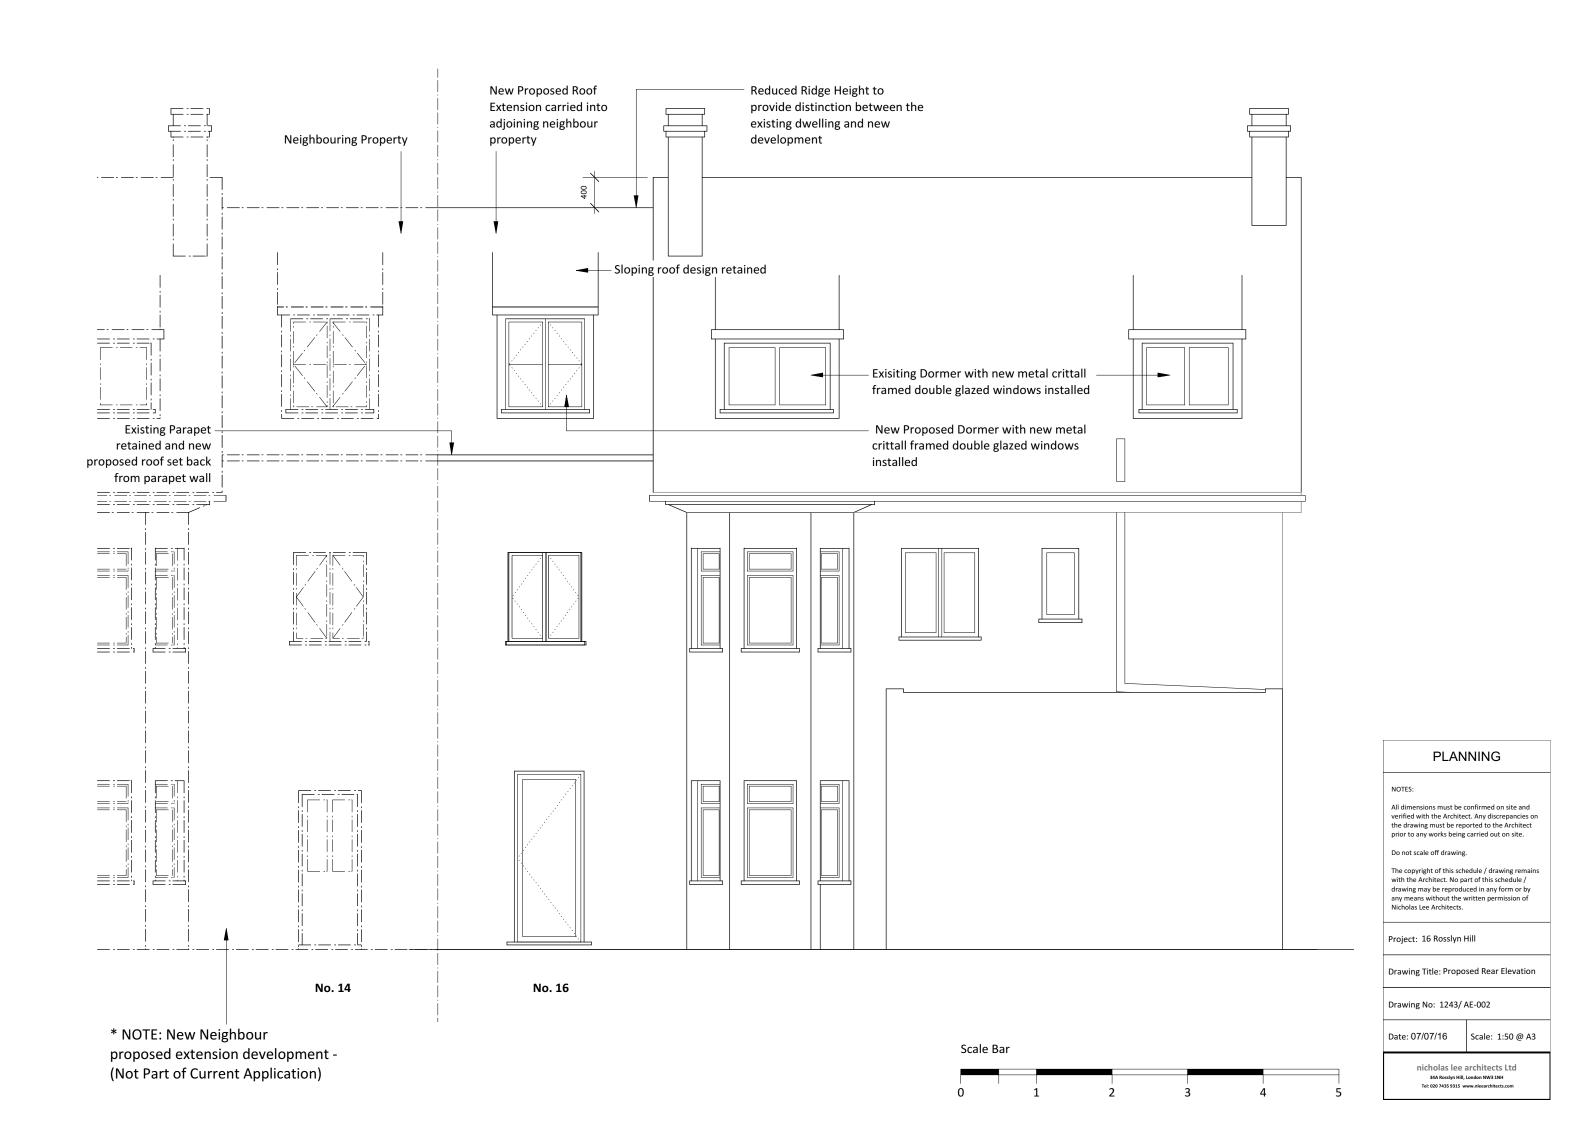

### PLANNING

NOTES:

All dimensions must be confirmed on site and verified with the Architect. Any discrepancies on the drawing must be reported to the Architect prior to any works being carried out on site.

Do not scale off drawing.

The copyright of this schedule / drawing remains with the Architect. No part of this schedule / drawing may be reproduced in any form or by any means without the written permission of Nicholas Lee Architects.

Project: 16 Rosslyn Hill

Drawing Title: Proposed Side Elevation

Drawing No: 1243/ AE-003

Date: 24/06/16 Scale: 1:50 @ A3

nicholas lee architects Ltd 34A Rosslyn Hill, London NW3 1NH