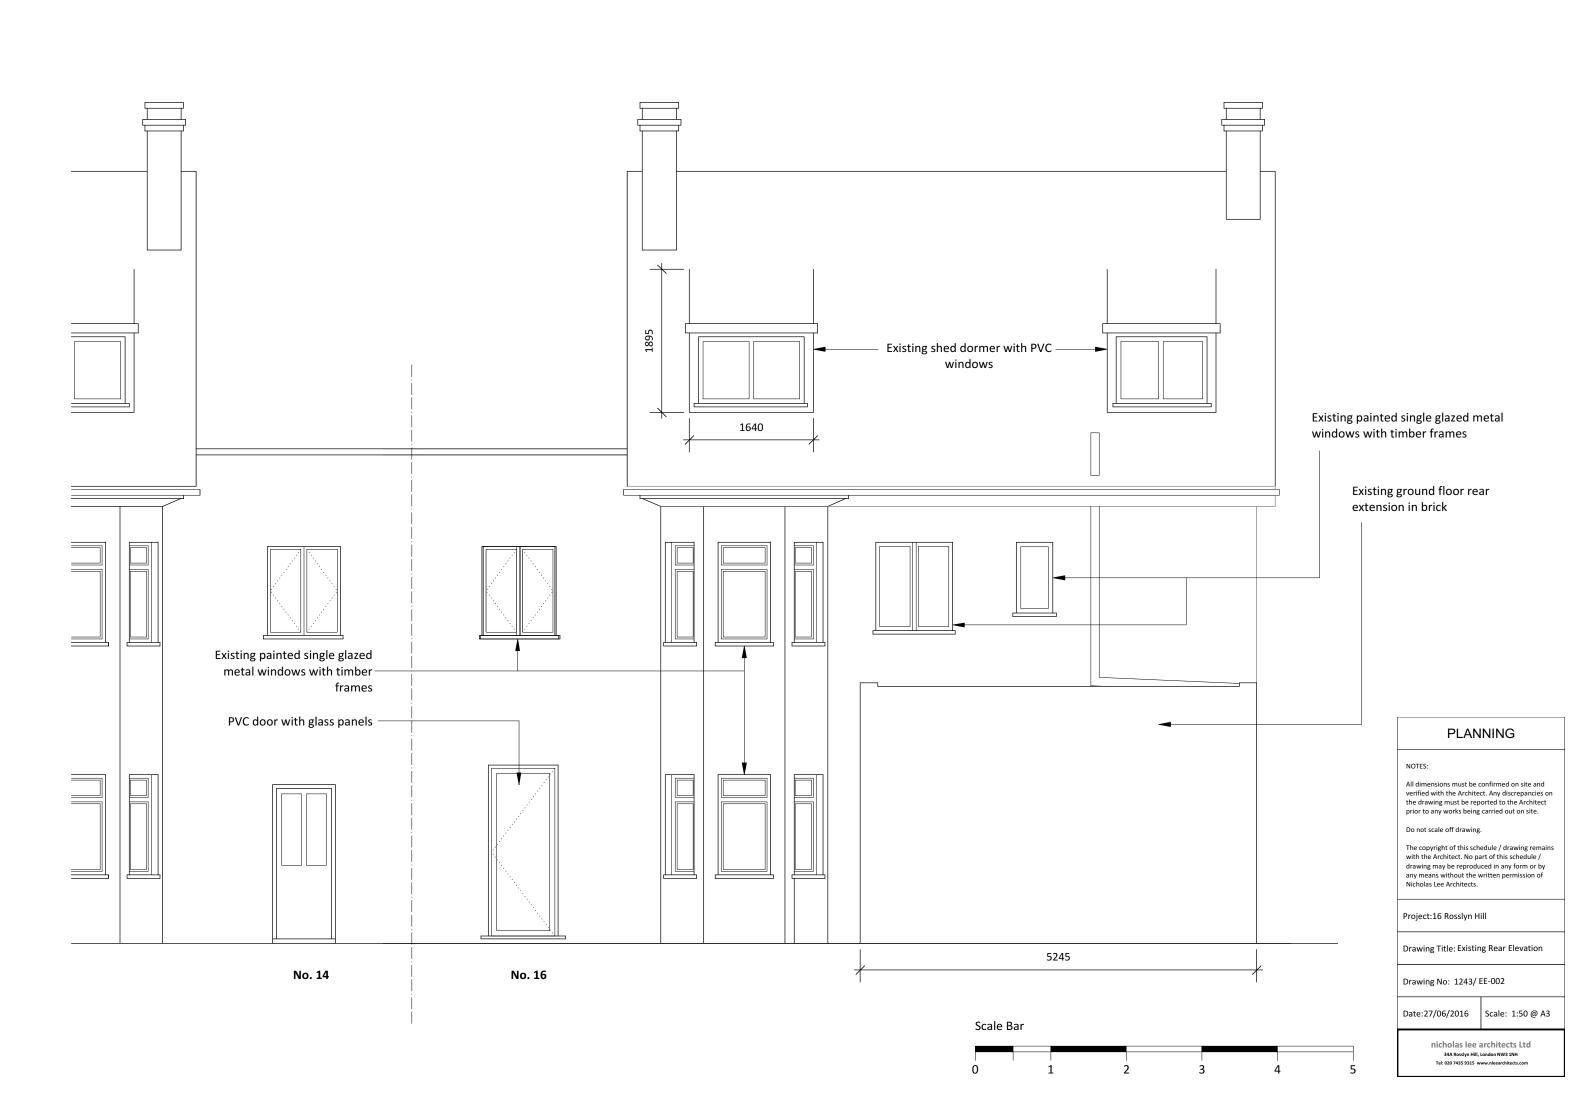

#### PLANNING

NOTES:

All dimensions must be confirmed on site and verified with the Architect. Any discrepancies on the drawing must be reported to the Architect prior to any works being carried out on site.

Do not scale off drawing.

The copyright of this schedule / drawing remains with the Architect. No part of this schedule / drawing may be reproduced in any form or by any means without the written permission of Nicholas Lee Architects.

Project: 14 Rosslyn Hill

Drawing Title: Existing Section AA

Drawing No: 1243/ES-001

> nicholas lee architects Ltd 34A Rosslyn Hill, London NW3 1NH Tel: 020 7435 9315 www.nleearchitects.com