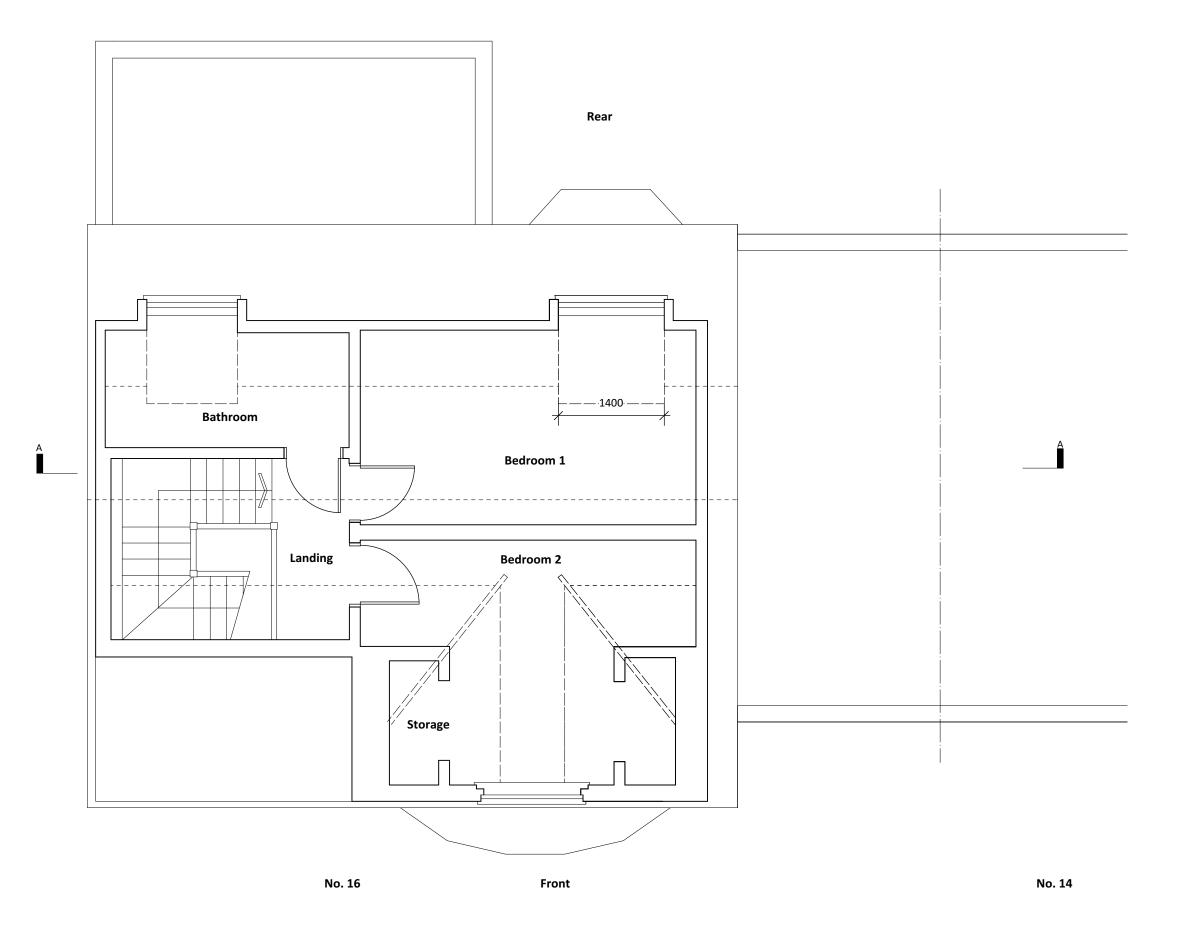

Project:16 Rosslyn Hill

Drawing Title: Existing Second Floor Plan

Drawing No: 1243/ EP-003

nicholas lee architects Ltd 34A Rosslyn Hill, London NW3 1NH Tel: 020 7435 9315 www.nleearchitects.com