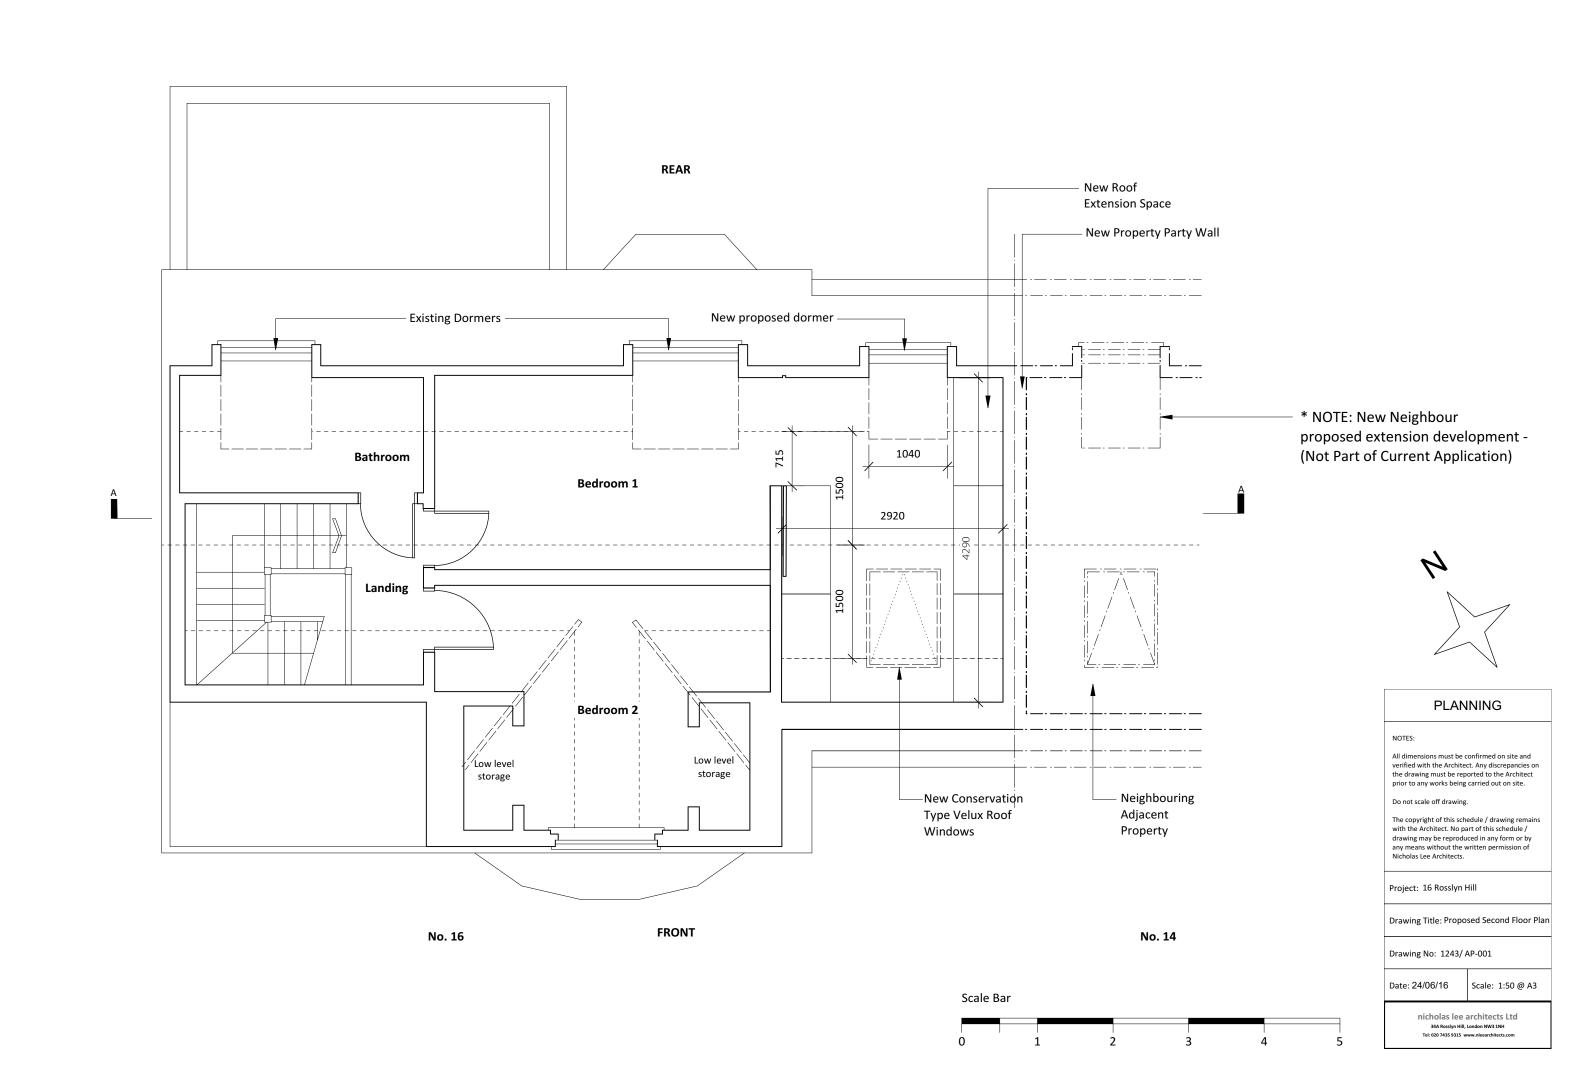

#### PLANNING

#### NOTES:

All dimensions must be confirmed on site and verified with the Architect. Any discrepancies on the drawing must be reported to the Architect prior to any works being carried out on site.

Do not scale off drawing.

The copyright of this schedule / drawing remains with the Architect. No part of this schedule / drawing may be reproduced in any form or by any means without the written permission of Nicholas Lee Architects.

Project:16 Rosslyn Hill

Drawing Title: Existing Second Floor Plan

Drawing No: 1243/ EP-003

nicholas lee architects Ltd 34A Rosslyn Hill, London NW3 1NH Tel: 020 7435 9315 www.nleearchitects.com