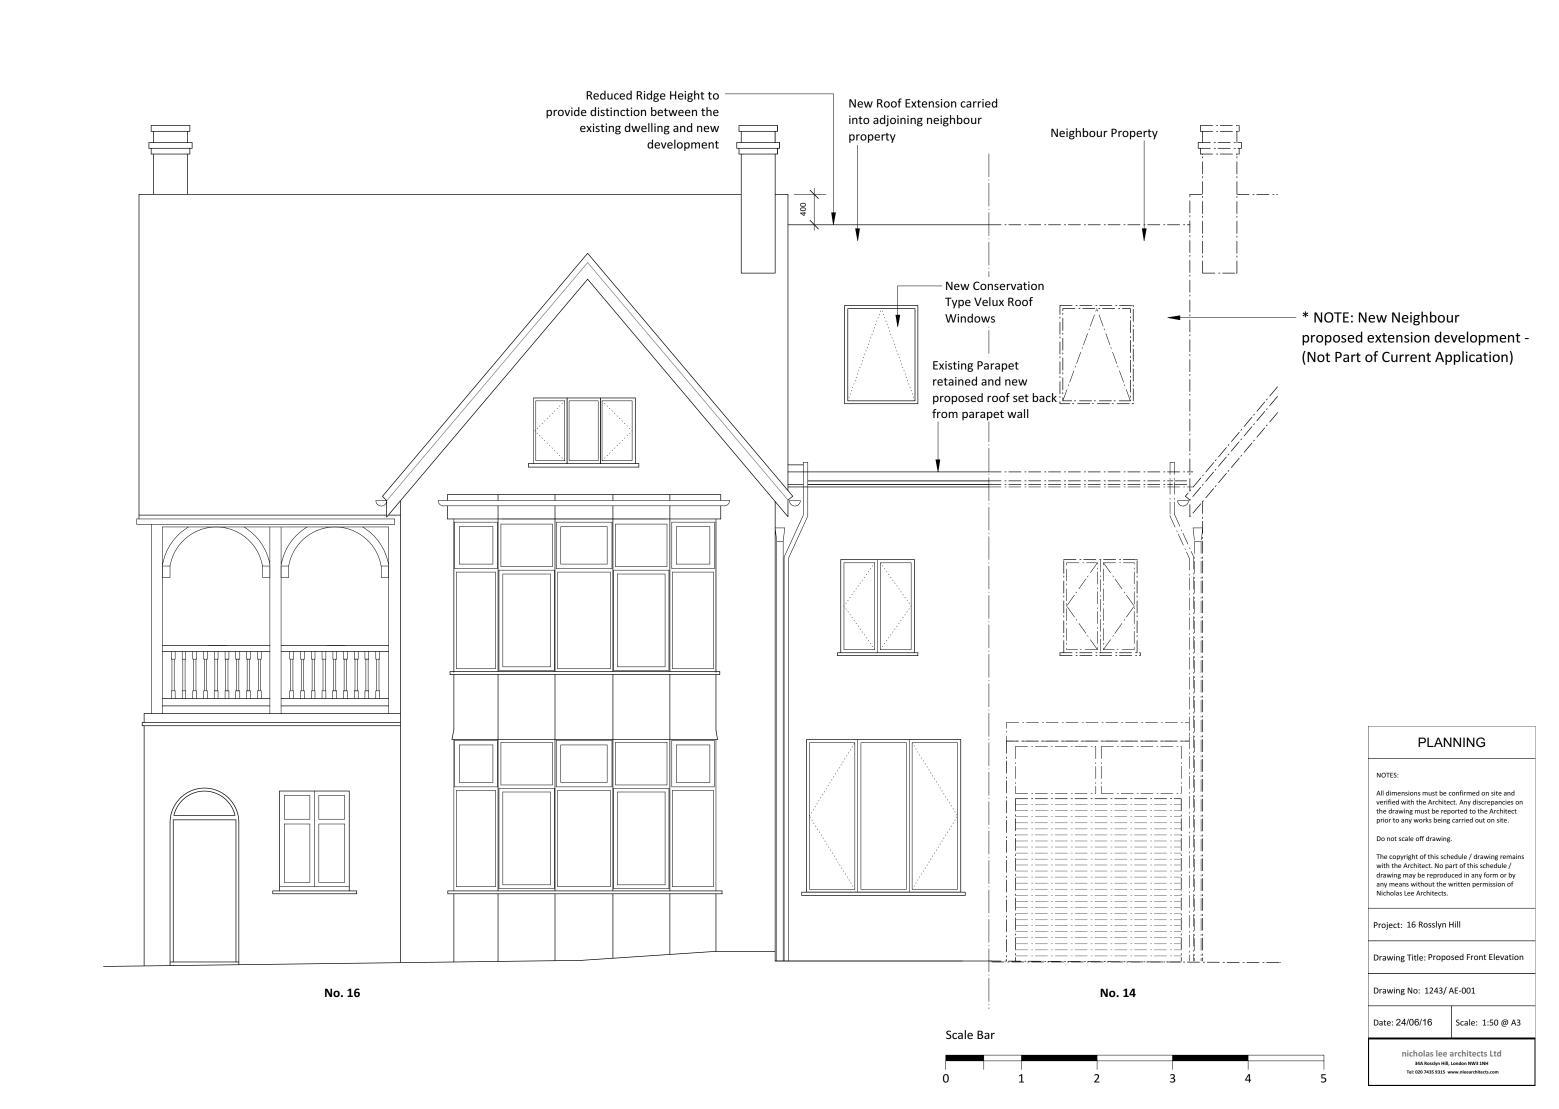

### PLANNING

NOTES:

All dimensions must be confirmed on site and verified with the Architect. Any discrepancies on the drawing must be reported to the Architect prior to any works being carried out on site.

Do not scale off drawing.

The copyright of this schedule / drawing remains with the Architect. No part of this schedule / drawing may be reproduced in any form or by any means without the written permission of Nicholas Lee Architects.

Project: 16 Rosslyn Hill

Drawing Title: Proposed Side Elevation

Drawing No: 1243/ AE-003

Date: 24/06/16 Scale: 1:50 @ A3

nicholas lee architects Ltd 34A Rosslyn Hill, London NW3 1NH