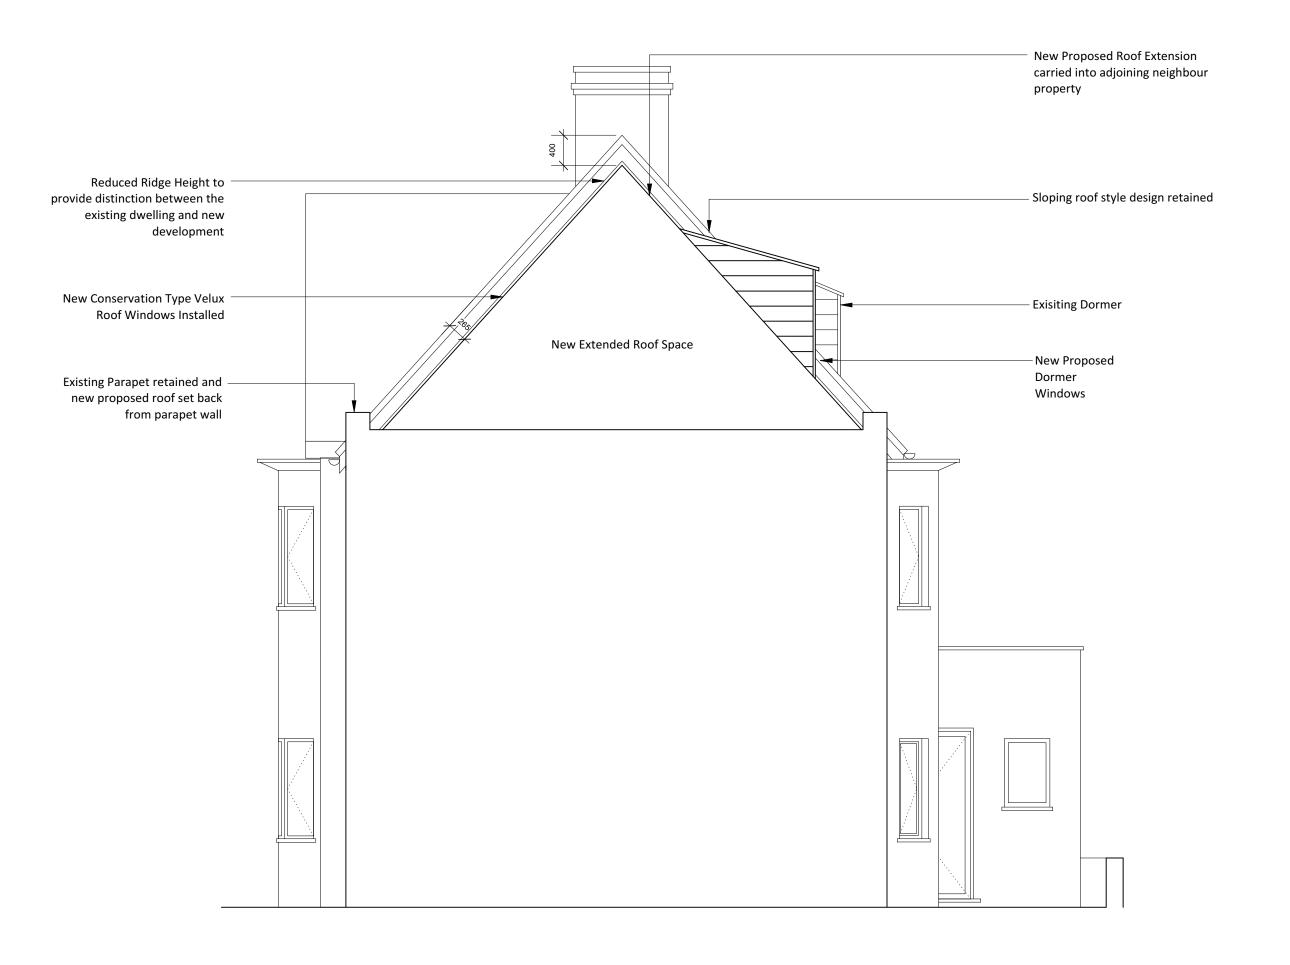

### PLANNING

NOTES:

All dimensions must be confirmed on site and verified with the Architect. Any discrepancies on the drawing must be reported to the Architect prior to any works being carried out on site.

Do not scale off drawing.

The copyright of this schedule / drawing remains with the Architect. No part of this schedule / drawing may be reproduced in any form or by any means without the written permission of Nicholas Lee Architects.

Project: 16 Rosslyn Hill

Drawing Title: Proposed Side Elevation

Drawing No: 1243/ AE-003

Date: 24/06/16 Scale: 1:50 @ A3

nicholas lee architects Ltd 34A Rosslyn Hill, London NW3 1NH