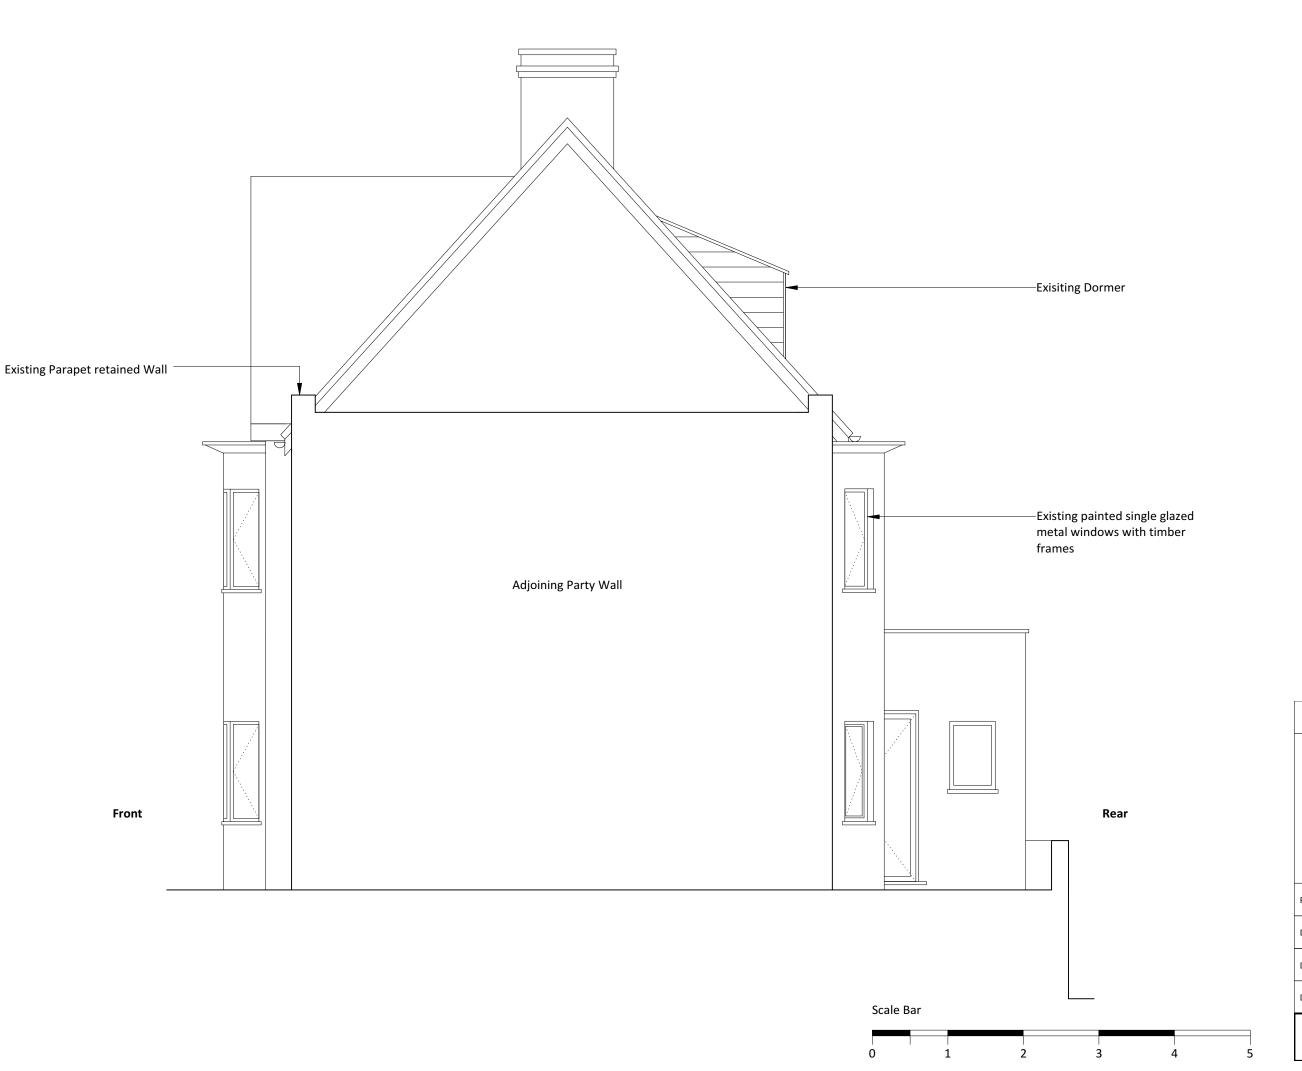

## PLANNING

NOTES:

All dimensions must be confirmed on site and verified with the Architect. Any discrepancies on the drawing must be reported to the Architect prior to any works being carried out on site.

Do not scale off drawing.

The copyright of this schedule / drawing remains with the Architect. No part of this schedule / drawing may be reproduced in any form or by any means without the written permission of Nicholas Lee Architects.

Project:16 Rosslyn Hill

Drawing Title: Existing Side Elevation

Drawing No: 1243/ EE-003

nicholas lee architects Ltd
34A Rosslyn Hill, London NW3 1NH
Tel: 070 7435 9315, wayer pleaseshiperts com