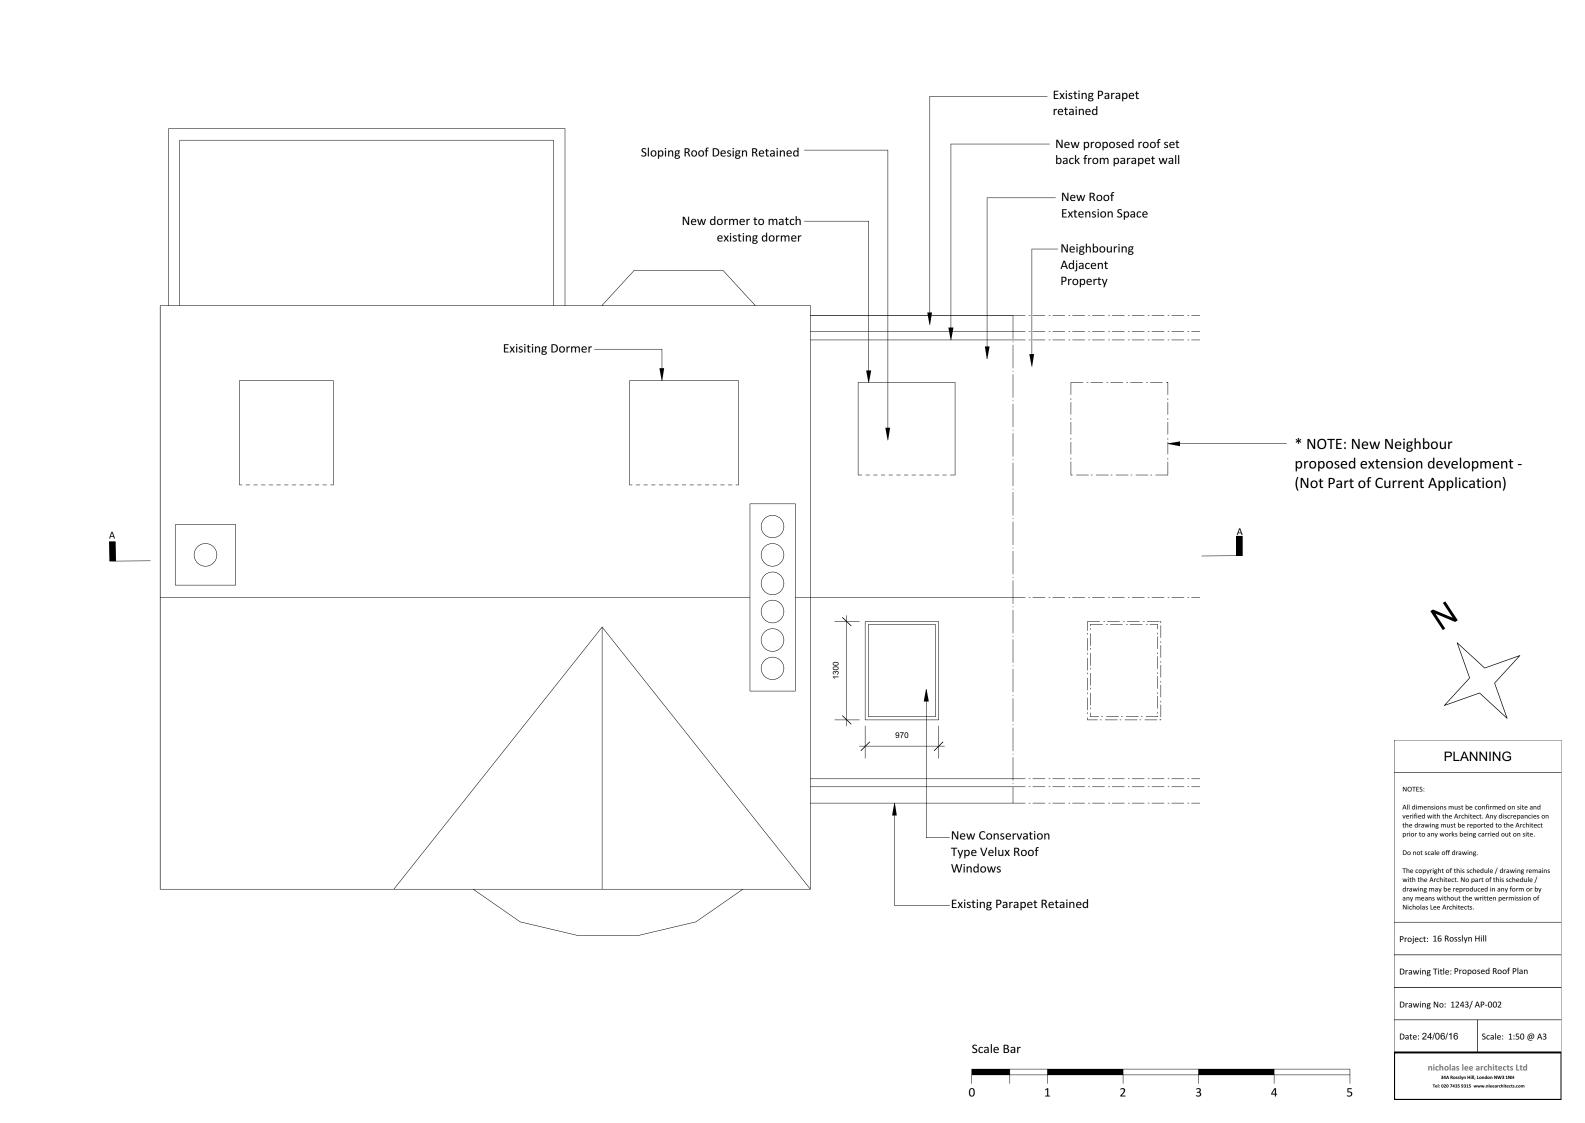

### PLANNING

NOTES:

All dimensions must be confirmed on site and verified with the Architect. Any discrepancies on the drawing must be reported to the Architect prior to any works being carried out on site.

Do not scale off drawing.

The copyright of this schedule / drawing remains with the Architect. No part of this schedule / drawing may be reproduced in any form or by any means without the written permission of Nicholas Lee Architects.

Project: 16 Rosslyn Hill

Drawing Title: Proposed Side Elevation

Drawing No: 1243/ AE-003

Date: 24/06/16 Scale: 1:50 @ A3

nicholas lee architects Ltd 34A Rosslyn Hill, London NW3 1NH