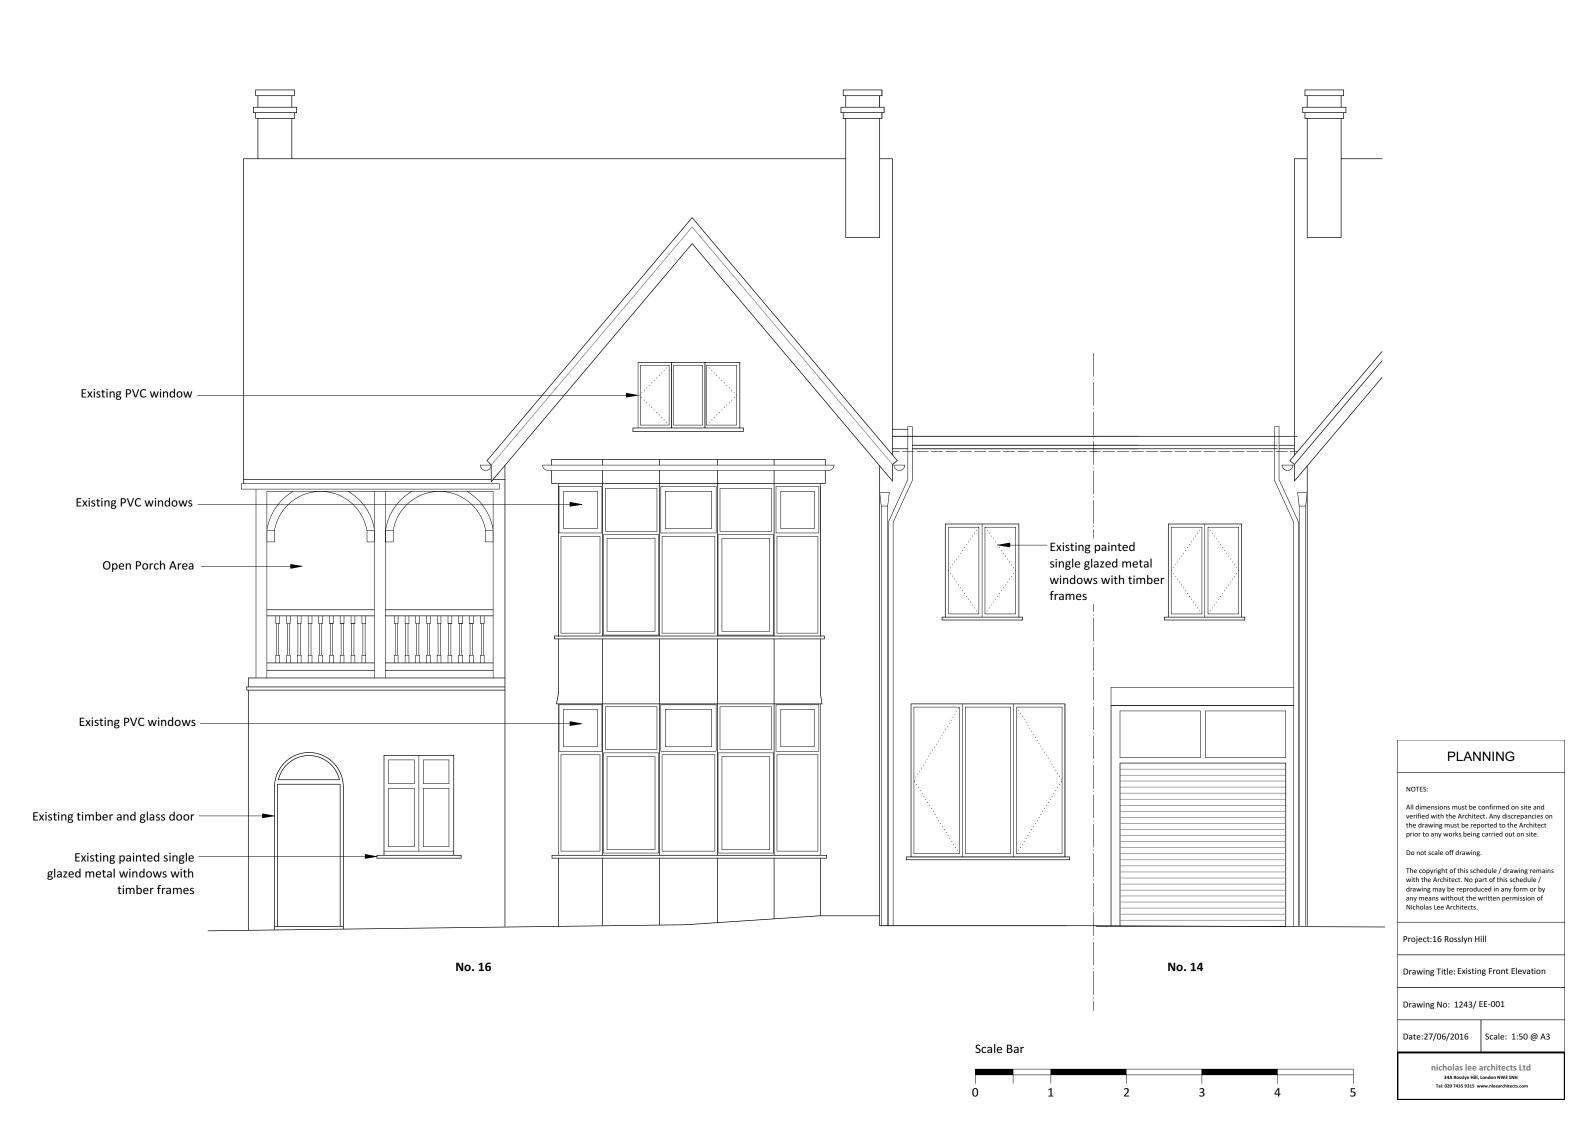

## PLANNING

NOTES:

All dimensions must be confirmed on site and verified with the Architect. Any discrepancies on the drawing must be reported to the Architect prior to any works being carried out on site.

Do not scale off drawing.

The copyright of this schedule / drawing remains with the Architect. No part of this schedule / drawing may be reproduced in any form or by any means without the written permission of Nicholas Lee Architects.

Project:16 Rosslyn Hill

Drawing Title: Existing Side Elevation

Drawing No: 1243/ EE-003

nicholas lee architects Ltd
34A Rosslyn Hill, London NW3 1NH
Tel: 070 7435 9315, wayer pleaseshiperts com