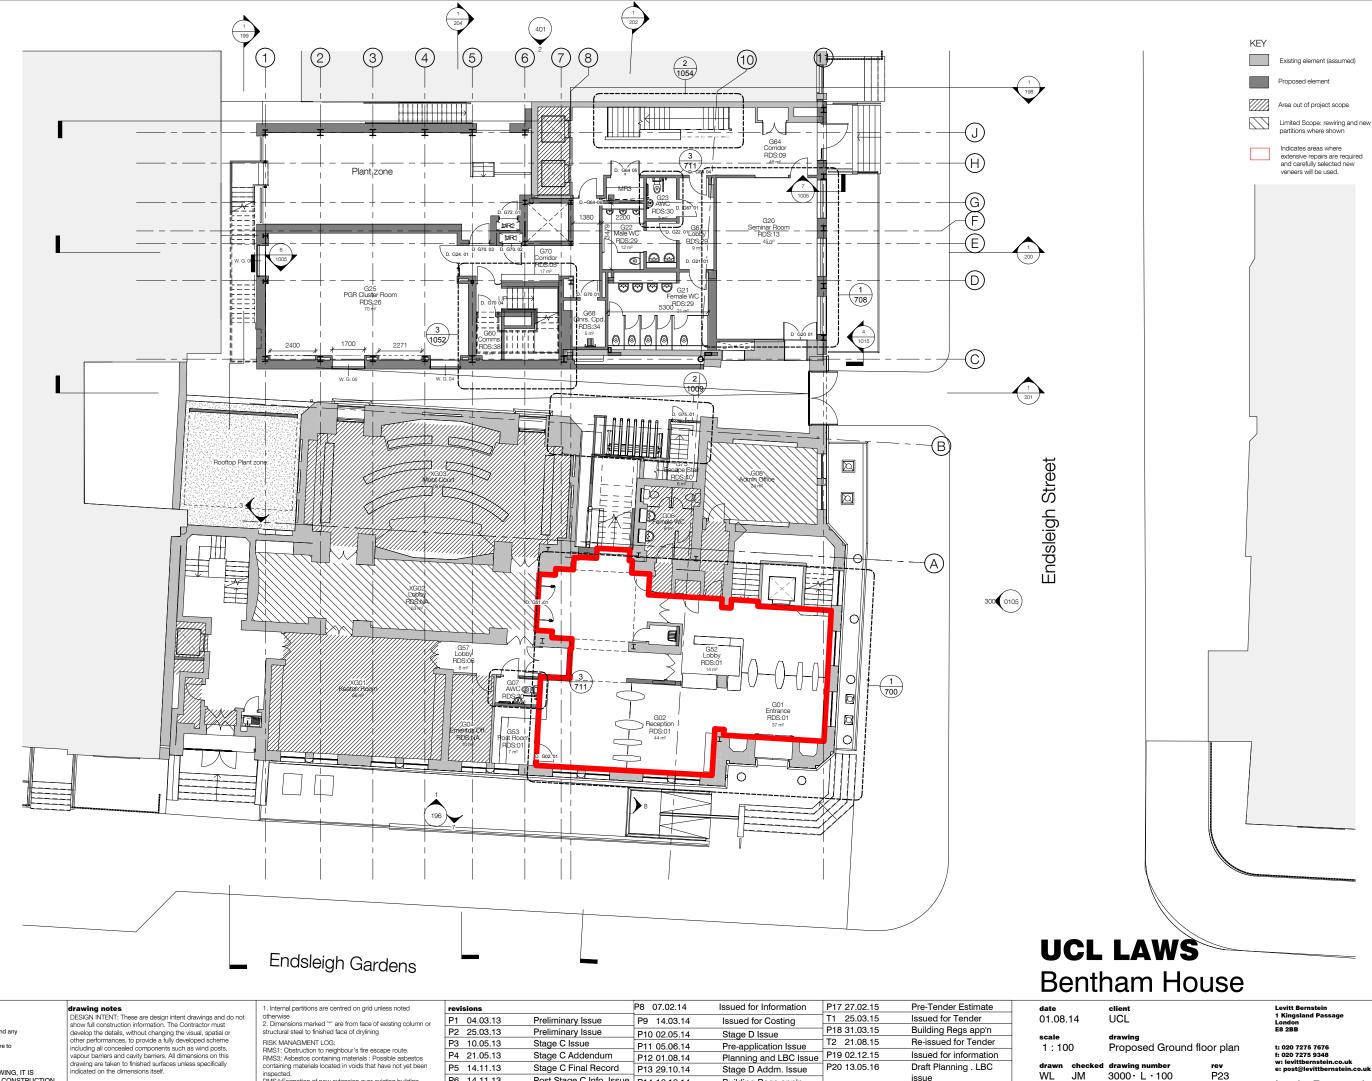

THIS IS NOT A CONSTRUCTION DRAWING, IT IS UNSUITABLE FOR THE PURPOSE OF CONSTRUCTION AND MUST ON NO ACCOUNT BE USED AS SUCH.

KEY:

- Existing building (assumed)
- Proposed building

RISK MANAGMENT LOG: RMS1: Obstruction to neighbour's fire escape route. RMS3: Abstots containing materials : Possible asbestos containing materials located in voids that have not yet been inspected. RMS4:Formation of new extension over existing building RMS5: Large elements and restricted working zone: The existing rear yard, access ramp and gated opening are all small in scale compared to some of the new construction components.

| revisions |          |                          | P8 07.02.14  | Issued for Information | P17 27.02.15 | Pre-Tender Estimate    |
|-----------|----------|--------------------------|--------------|------------------------|--------------|------------------------|
| P1        | 04.03.13 | Preliminary Issue        | P9 14.03.14  | Issued for Costing     | T1 25.03.15  | Issued for Tender      |
| P2        | 25.03.13 | Preliminary Issue        | P10 02.05.14 | Stage D Issue          | P18 31.03.15 | Building Regs app'n    |
| P3        | 10.05.13 | Stage C Issue            | P11 05.06.14 | Pre-application Issue  | T2 21.08.15  | Re-issued for Tender   |
| P4        | 21.05.13 | Stage C Addendum         | P12 01.08.14 | Planning and LBC Issue | P19 02.12.15 | Issued for information |
| P5        | 14.11.13 | Stage C Final Record     | P13 29.10.14 | Stage D Addm. Issue    | P20 13.05.16 | Draft Planning . LBC   |
| P6        | 14.11.13 | Post Stage C Info. Issue | P14 16.12.14 | Building Regs app'n    |              | issue                  |
| P7        | 05.12.13 | Information Issue        | P15 23.01.15 | Issue for Information  | P21 23.05.16 | Draft LBC issue        |
|           |          |                          | P16 13.02.15 | Issued for information | P22 27.05.16 | LBC issue              |