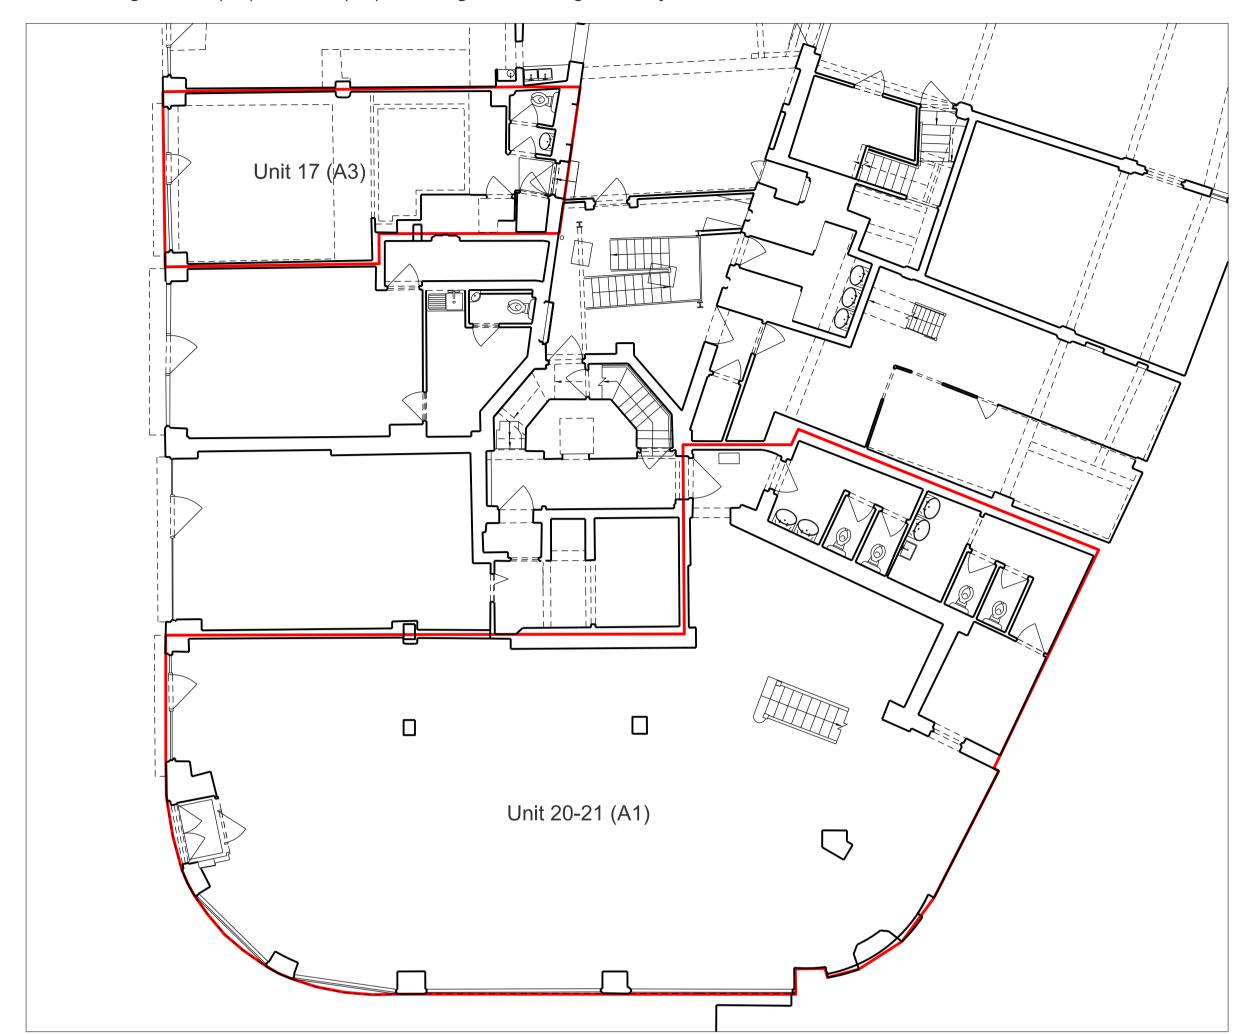

## Existing unit 17 (A3) & 20-21 (A1) - lower ground facing Finchley Road

Existing unit 20-21 (A1) - upper ground towards College Crescent

| ISSUE | DATE | REV. |                                                                                                                                                                                                |     | G         | olling | gs Ar | chite | ects |  |  |
|-------|------|------|------------------------------------------------------------------------------------------------------------------------------------------------------------------------------------------------|-----|-----------|--------|-------|-------|------|--|--|
| DRAFT | TEXT | TEXT | 207 Old Marylebone Road, London NW1 5QP t. 020 3793 9396 www.gollingsarchitects.com                                                                                                            |     |           |        |       |       |      |  |  |
|       |      |      | IMPORTANT NOTE:  1. Unless indicated otherwise, this drawing is for information only. 2. This drawing is not for construction. 3. Do not scale from this drawing. Use figured dimensions only. | 0   | 2         | 4      | 6     | 8     | 10 s |  |  |
|       |      |      | 3. Do not scale from this drawing. Use figured dimensions only.                                                                                                                                | SCA | SCALE BAR |        |       |       |      |  |  |