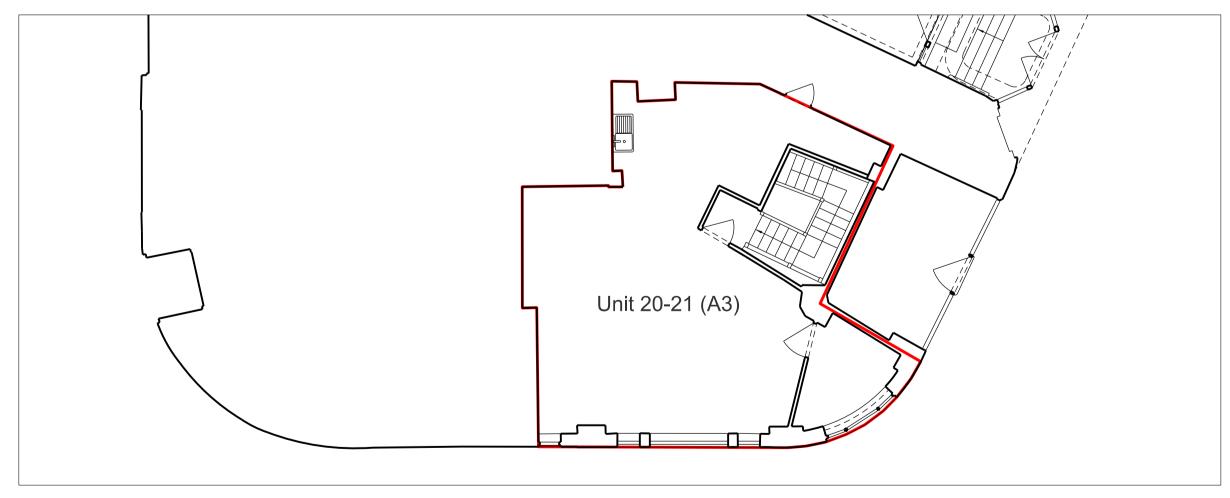

## Existing unit 17 (A3) & 20-21 (A1) - lower ground facing Finchley Road

Existing unit 20-21 (A1) - upper ground towards College Crescent

| ISSUE | DATE | REV. |                                                                                                                                                                                                |     | G         | olling | gs Ar | chite | ects |  |  |
|-------|------|------|------------------------------------------------------------------------------------------------------------------------------------------------------------------------------------------------|-----|-----------|--------|-------|-------|------|--|--|
| DRAFT | TEXT | TEXT | 207 Old Marylebone Road, London NW1 5QP t. 020 3793 9396 www.gollingsarchitects.com                                                                                                            |     |           |        |       |       |      |  |  |
|       |      |      | IMPORTANT NOTE:  1. Unless indicated otherwise, this drawing is for information only. 2. This drawing is not for construction. 3. Do not scale from this drawing. Use figured dimensions only. | 0   | 2         | 4      | 6     | 8     | 10 s |  |  |
|       |      |      | 3. Do not scale from this drawing. Use figured dimensions only.                                                                                                                                | SCA | SCALE BAR |        |       |       |      |  |  |