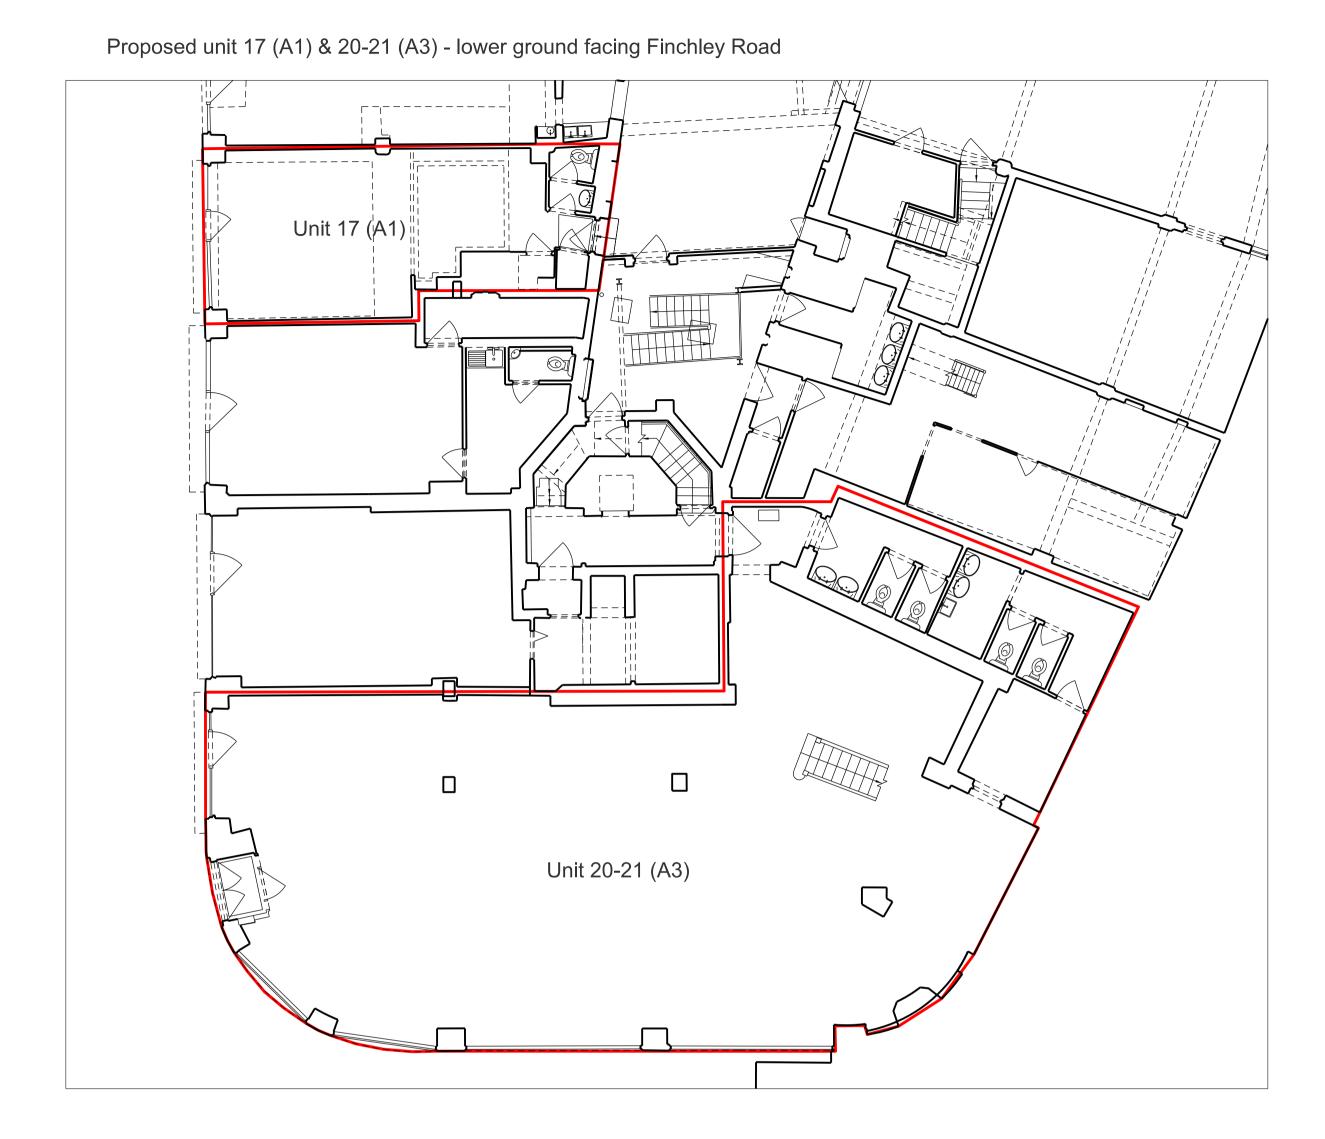

## Existing unit 17 (A3) & 20-21 (A1) - lower ground facing Finchley Road

Existing unit 20-21 (A1) - upper ground towards College Crescent

| ISSUE | DATE | REV. |                                                                                                                                                                                                |     | G         | olling | gs Ar | chite | ects |  |  |
|-------|------|------|------------------------------------------------------------------------------------------------------------------------------------------------------------------------------------------------|-----|-----------|--------|-------|-------|------|--|--|
| DRAFT | TEXT | TEXT | 207 Old Marylebone Road, London NW1 5QP t. 020 3793 9396 www.gollingsarchitects.com                                                                                                            |     |           |        |       |       |      |  |  |
|       |      |      | IMPORTANT NOTE:  1. Unless indicated otherwise, this drawing is for information only. 2. This drawing is not for construction. 3. Do not scale from this drawing. Use figured dimensions only. | 0   | 2         | 4      | 6     | 8     | 10 s |  |  |
|       |      |      | 3. Do not scale from this drawing. Use figured dimensions only.                                                                                                                                | SCA | SCALE BAR |        |       |       |      |  |  |