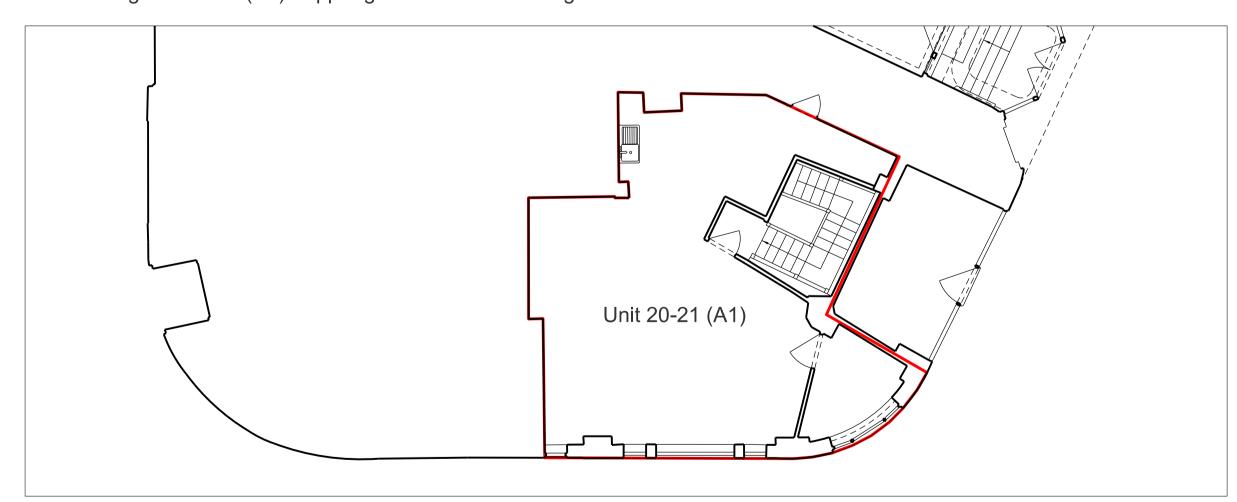

## Existing unit 17 (A3) & 20-21 (A1) - lower ground facing Finchley Road

Existing unit 20-21 (A1) - upper ground towards College Crescent

| ISSUE | DATE | REV. |                                                                                                                                                                                                |     | G         | olling | gs Ar | chite | ects |  |  |
|-------|------|------|------------------------------------------------------------------------------------------------------------------------------------------------------------------------------------------------|-----|-----------|--------|-------|-------|------|--|--|
| DRAFT | TEXT | TEXT | 207 Old Marylebone Road, London NW1 5QP t. 020 3793 9396 www.gollingsarchitects.com                                                                                                            |     |           |        |       |       |      |  |  |
|       |      |      | IMPORTANT NOTE:  1. Unless indicated otherwise, this drawing is for information only. 2. This drawing is not for construction. 3. Do not scale from this drawing. Use figured dimensions only. | 0   | 2         | 4      | 6     | 8     | 10 s |  |  |
|       |      |      | 3. Do not scale from this drawing. Use figured dimensions only.                                                                                                                                | SCA | SCALE BAR |        |       |       |      |  |  |